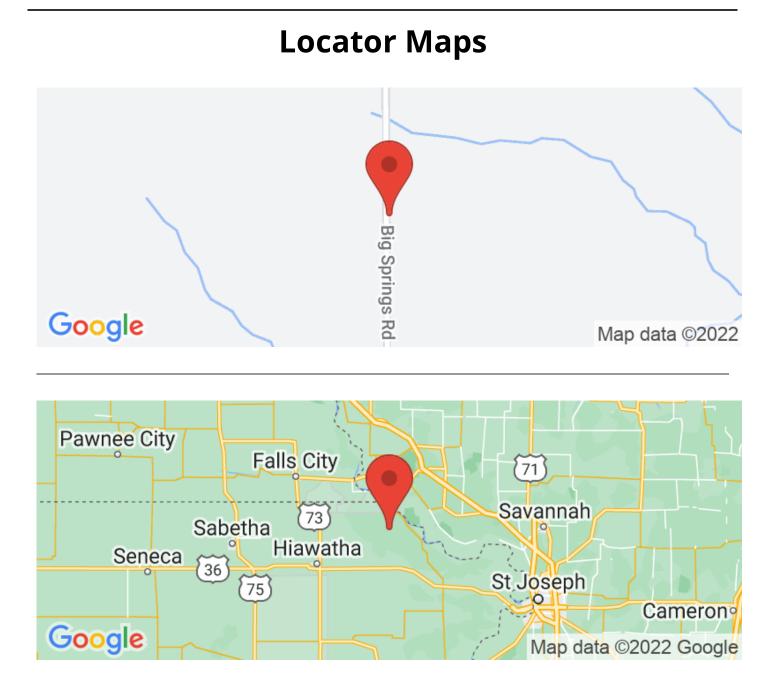

## **SUMMARY**

Address 2214 Big Springs Road

**City, State Zip** White Cloud, KS 66094

**County** Doniphan County

**Type** Farms, Residential Property

Latitude / Longitude 39.931241 / -95.312414

**Dwelling Square Feet** 1200

# **Aerial Maps**