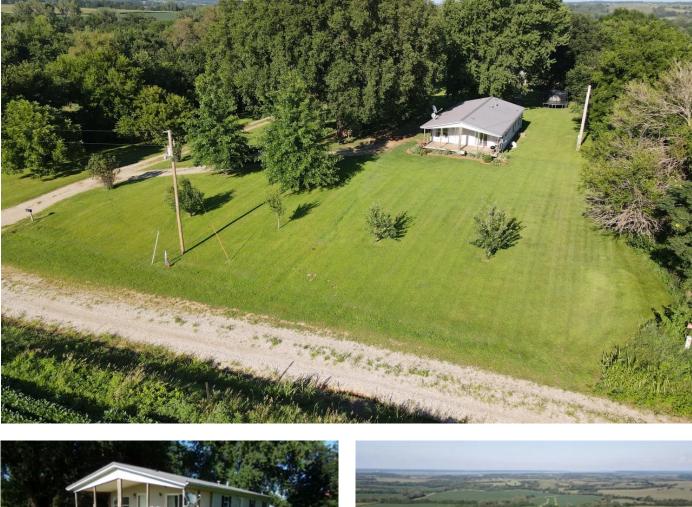

## **PROPERTY DESCRIPTION**

\*\*\*\*\*Price Improvement for QUICK SALE!! ......8-11-22 \*\*\*\*\*

Peaceful Country home located just southwest of White Cloud, KS in Northern Doniphan County. This secluded 3 BR, 2BA home is located on 3 +/- acres and surrounded by crop fields and is home to a variety of wildlife! A variety of fruit trees consisting of peach, apple, pear & apricot trees keep the wildlife abundant.

Beautiful sunrises & sunsets can be seen from the porch along with deer, turkey, pheasant, quail and coyotes being frequent visitors in the yard and surrounding area.

The home features a full basement, hardwood flooring in living room and kitchen, rural & well water, along with a big barn in good shape and a metal pole barn. Areas are fenced to have your own livestock as well as a huge yard for the kids to play. The property is just south off of 295th Road approx. 1/2 mile and is graveled to the driveway of the home. South of the house is a minimum maintenance road so you rarely will have any traffic except farm equipment.

This home is move in ready and priced to sell quick so better not delay! Washer, Dryer, Refrigerator, and stove stay with home!

Call Brad Morrison at <u>816-922-9675</u> for an appt. to view.