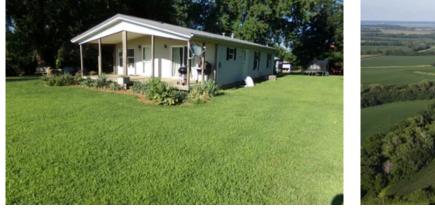

## **PROPERTY DESCRIPTION**

\*\*\*\*\*Price Improvement for QUICK SALE!! ......8-11-22 \*\*\*\*\*

Peaceful Country home located just southwest of White Cloud, KS in Northern Doniphan County. This secluded 3 BR, 2BA home is located on 3 +/- acres and surrounded by crop fields and is home to a variety of wildlife! A variety of fruit trees consisting of peach, apple, pear & apricot trees keep the wildlife abundant.

Beautiful sunrises & sunsets can be seen from the porch along with deer, turkey, pheasant, quail and coyotes being frequent visitors in the yard and surrounding area.

The home features a full basement, hardwood flooring in living room and kitchen, rural & well water, along with a big barn in good shape and a metal pole barn. Areas are fenced to have your own livestock as well as a huge yard for the kids to play. The property is just south off of 295th Road approx. 1/2 mile and is graveled to the driveway of the home. South of the house is a minimum maintenance road so you rarely will have any traffic except farm equipment.

This home is move in ready and priced to sell quick so better not delay! Washer, Dryer, Refrigerator, and stove stay with home!

Call Brad Morrison at <u>816-922-9675</u> for an appt. to view.