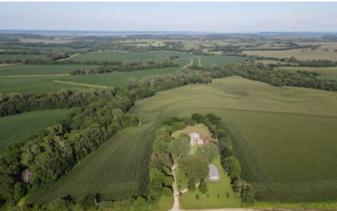

Country Home in Doniphan County KS on 3 Acres 2214 Big Springs Road White Cloud, KS 66094

\$137,500 3± Acres Doniphan County







### Country Home in Doniphan County KS on 3 Acres White Cloud, KS / Doniphan County

## **SUMMARY**

Address 2214 Big Springs Road

**City, State Zip** White Cloud, KS 66094

**County** Doniphan County

**Type** Farms, Residential Property

Latitude / Longitude 39.931241 / -95.312414

**Dwelling Square Feet** 1200

**Bedrooms / Bathrooms** 3 / 2

Acreage 3

**Price** \$137,500

#### **Property Website**

https://mossyoakproperties.com/property/countr y-home-in-doniphan-county-ks-on-3-acresdoniphan-kansas/30116/







## **PROPERTY DESCRIPTION**

\*\*\*\*\*Price Improvement for QUICK SALE!! ......8-11-22 \*\*\*\*\*

Peaceful Country home located just southwest of White Cloud, KS in Northern Doniphan County. This secluded 3 BR, 2BA home is located on 3 +/- acres and surrounded by crop fie