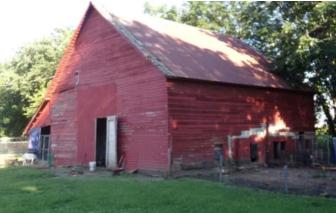

## **PROPERTY DESCRIPTION**

\*\*\*\*\*Price Improvement for QUICK SALE!! ......8-11-22 \*\*\*\*\*

Peaceful Country home located just southwest of White Cloud, KS in Northern Doniphan County. This secluded 3 BR, 2BA home is located on 3 +/- acres and surrounded by crop fields and is home to a variety of wildlife! A variety of fruit trees consisting of peach, apple, pear & apricot trees keep the wildlife abundant.

Beautiful sunrises & sunsets can be seen from the porch along with deer, turkey, pheasant, quail and coyotes being frequent visitors in the yard and surrounding area.

The home features a full basement, hardwood flooring in living room and kitchen, rural & well water, along with a big barn in good shape and a metal pole barn. Areas are fenced to have your own livestock as well as a huge yard for the kids to play. The property is just south off of 295th Road approx. 1/2 mile and is graveled to the driveway of the home. South of the house is a minimum maintenance road so you rarely will have any traffic except farm equipment.