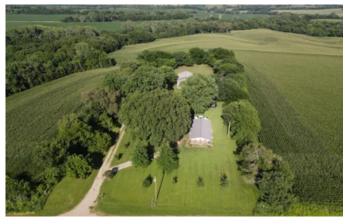

Country Home in Doniphan County KS on 3 Acres 2214 Big Springs Road White Cloud, KS 66094

\$137,500 3± Acres Doniphan County







### Country Home in Doniphan County KS on 3 Acres White Cloud, KS / Doniphan County

## **SUMMARY**

Address 2214 Big Springs Road

**City, State Zip** White Cloud, KS 66094

**County** Doniphan County

**Type** Farms, Residential Property

Latitude / Longitude 39.931241 / -95.312414

**Dwelling Square Feet** 1200

**Bedrooms / Bathrooms** 3 / 2

Acreage 3

**Price** \$137,500

#### **Property Website**

https://mossyoakproperties.com/property/countr y-home-in-doniphan-county-ks-on-3-acresdoniphan-kansas/30116/







## **PROPERTY DESCRIPTION**

\*\*\*\*\*Price Improvement for QUICK SALE!! ......8-11-22 \*\*\*\*\*

Peaceful Country home located just southwest of White Cloud, KS in Northern Doniphan County. This secluded 3 BR, 2BA home is located on 3 +/- acres and surrounded by crop fields and is home to a variety of wildlife! A variety of fruit trees consisting of peach, apple, pear & apricot trees keep the wildlife abundant.

Beautiful sunrises & sunsets can be seen from the porch along with deer, turkey, pheasant, quail and coyotes being frequent visitors in the yard and surrounding area.

The home features a full basement, hardwood flooring in living room and kitchen, rural & well water, along with a big barn in good shape and a metal pole barn. Areas are fenced to have your own livestock as