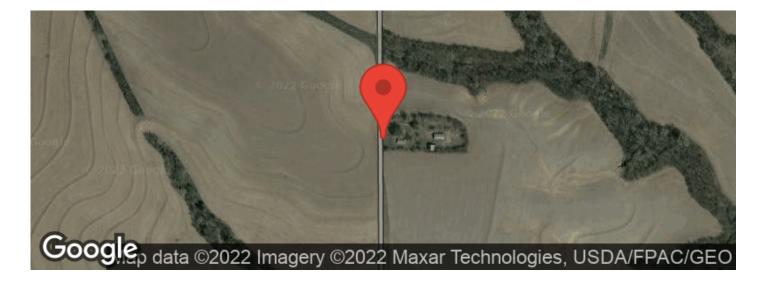

# **Aerial Maps**

## **SUMMARY**

Address 2214 Big Springs Road

**City, State Zip** White Cloud, KS 66094

**County** Doniphan County

**Type** Farms, Residential Property

Latitude / Longitude 39.931241 / -95.312414

**Dwelling Square Feet** 1200