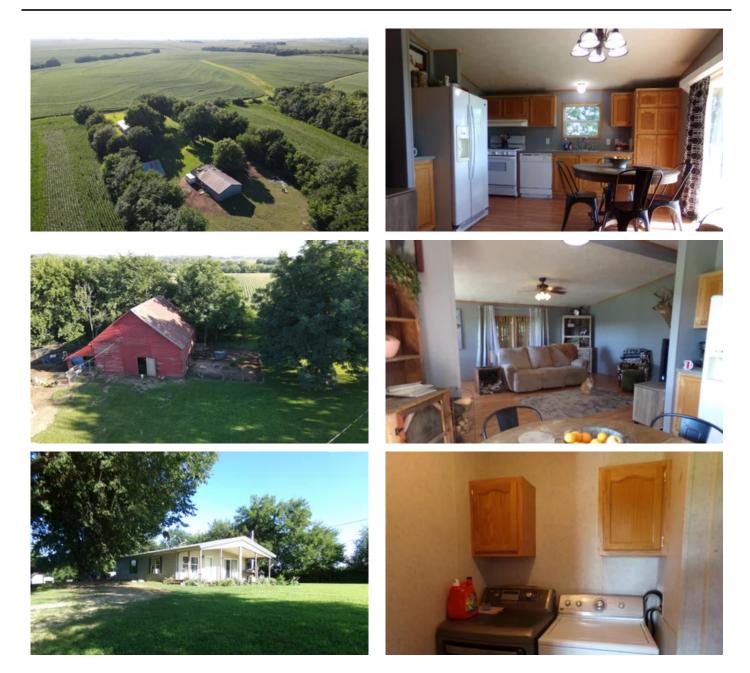

## **PROPERTY DESCRIPTION**

\*\*\*\*\*Price Improvement for QUICK SALE!! ......8-11-22 \*\*\*\*\*

Peaceful Country home located just southwest of White Cloud, KS in Northern Doniphan County. This secluded 3 BR, 2BA home is located on 3 +/- acres and surrounded by crop fields and is home to a variety of wildlife! A variety of fruit trees consisting of peach, apple, pear & apricot trees keep the wildlife abundant.

Beautiful sunrises & sunsets can be seen from the porch along with deer, turkey, pheasant, quail and coyotes being frequent visitors in the yard and surrounding area.

The home features a full basement, hardwood flooring in living room and kitchen, rural & well water, along with a big barn in good shape and a metal pole barn. Areas are fenced to have your own livestock as well as a huge yard for the kids to play. The property is just south off of 295th Road approx. 1/2 mile and is graveled to the driveway of the home. South of the house is a minimum maintenance road so you rarely will have any traffic except farm equipment.

This home is move in ready and priced to sell quick so better not delay! Washer, Dryer, Refrigerator, and stove stay with home!

Call Brad Morrison at <u>816-922-9675</u> for an appt. to view.