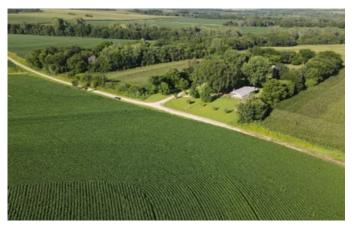

## **PROPERTY DESCRIPTION**

\*\*\*\*\*Price Improvement for QUICK SALE!! ......8-11-22 \*\*\*\*\*

Peaceful Country home located just southwest of White Cloud, KS in Northern Doniphan County. This secluded 3 BR, 2BA home is located on 3 +/- acres and surrounded by crop fields and is home to a variety of wildlife! A variety of fruit trees consisting of peach, apple, pear & apricot trees keep the wildlife abundant.

Beautiful sunrises & sunsets can be seen from the porch along with deer, turkey, pheasant, quail and coyotes being frequent visitors in the yard and surrounding area.

The home features a full basement, hardwood flooring in living room and kitchen, rural & well water, along with a big barn in good shape and a metal pole barn. Areas are fenced to have your own livestock as well as a huge yard for the kids to play. The property is just south off of 295th Road approx. 1/2 mile and is graveled to the driveway of the home. South of the house is a minimum maintenance road so you rarely will have any traffic except farm equipment.

# **Aerial Maps**