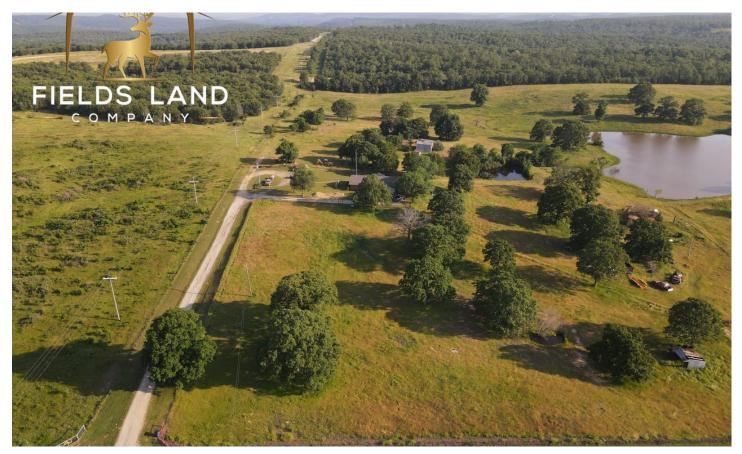

3 Bed 2 Bath, Hughes CO. 8399 E 133 RD Holdenville, OK 74848

\$250,000 4± Acres Hughes County

### 3 Bed 2 Bath, Hughes CO. Holdenville, OK / Hughes County

### **PROPERTY DESCRIPTION**

MOTIVATED SELLER Seller will pay up to \$2,500 of buyers closing costs! This beautiful 3 bed 2 bath home nestled at the top of a hill on 4 acres is the perfect place anything. The home welcomes you to a freshly remodeled living area leading into a beautiful Kitchen with plenty of room for any size of family. Both bathrooms have been remodeled and give everyone enough space. The 1 car garage is perfect for a work shop if the 2 car carport is sufficient for the vehicles. The View from the porch is a beautiful site that you must see for yourself.