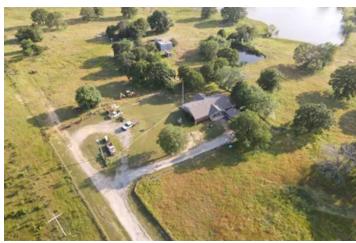

Latitude / Longitude

35.086989 / -96.111745

**Dwelling Square Feet** 

1340

**Bedrooms / Bathrooms** 

3/2

Acreage

4

Price

\$250,000







### **PROPERTY DESCRIPTION**

MOTIVATED SELLER Seller will pay up to \$2,500 of buyers closing costs! This beautiful 3 bed 2 bath home nestled at the top of a hill on 4 acres is the perfect place anything. The home welcomes you to a freshly remodeled living area leading into a beautiful Kitchen with plenty of room for any size of family. Both bathrooms have been remodeled and give everyone enough space. The 1 car garage is perfect for a work shop if the 2 car carport is sufficient for the vehicles. The View from the porch is a beautiful site that you must see for yourself.

### 3 Bed 2 Bath, Hughes CO. Holdenville, OK / Hughes County













## **Locator Map**



## **Locator Map**



# **Satellite Map**



### 3 Bed 2 Bath, Hughes CO. Holdenville, OK / Hughes County

## LISTING REPRESENTATIVE For more information contact:



### Representative

Landon Moody

### Mobile

(405) 712-0866

### **Email**

Imoodyrealty@gmail.com

### **Address**

City / State / Zip

Holdenville, OK 74848

| NOTES |  |  |
|-------|--|--|
|       |  |  |
|       |  |  |
|       |  |  |
|       |  |  |
|       |  |  |
|       |  |  |
|       |  |  |
|       |  |  |
|       |  |  |
|       |  |  |
|       |  |  |
|       |  |  |
|       |  |  |
|       |  |  |
|       |  |  |
|       |  |  |
|       |  |  |

| <u>NOTES</u> |                                       |
|--------------|---------------------------------------|
|              |