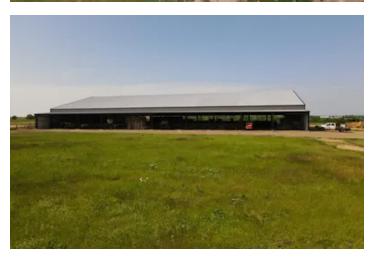

#### **PROPERTY DESCRIPTION**

The Beautiful SW Cattle Co. Ranch Sitting on 635 Acres +/- Boasts a breathe taking 3 Bedroom, 2 Bathroom home with covered wrap around porch. Also Included is a Cozy 528 Sq Ft Tiny House perfect for overnight guest, electric hookup for an RV or horse trailer, and another 1500 Sq Ft home that is in the process of a full renovation. If that sounded like the best part, Just wait! Sitting just west of the main home is an outstanding 50,000 Sq Ft barn covering 4 stalls, a 34,000 Sq Ft roping arena, a fully climate controlled tack room and lots of storage for equipment. 13 Ponds scattered across the open 635 acres +/- make this ideal for many situations. This is a once in a lifetime property you do not want to miss.