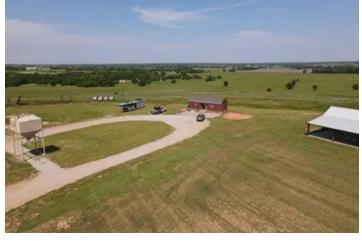

#### **PROPERTY DESCRIPTION**

The Beautiful SW Cattle Co. Ranch Sitting on 635 Acres +/- Boasts a breathe taking 3 Bedroom, 2 Bathroom home with covered wrap around porch. Also Included is a Cozy 528 Sq Ft Tiny House perfect for overnight guest, electric hookup for an RV or horse trailer, and another 1500 Sq Ft home that is in the process of a full renovation. If that sounded like the best part, Just wait! Sitting just west of the main home is an outstanding 50,000 Sq Ft barn covering 4 stalls, a 34,000 Sq Ft roping arena, a fully climate controlled tack room and lots of storage for equipment. 13 Ponds scattered across the open 635 acres +/- make this ideal for many situations. This is a once in a lifetime property you do not want to miss.