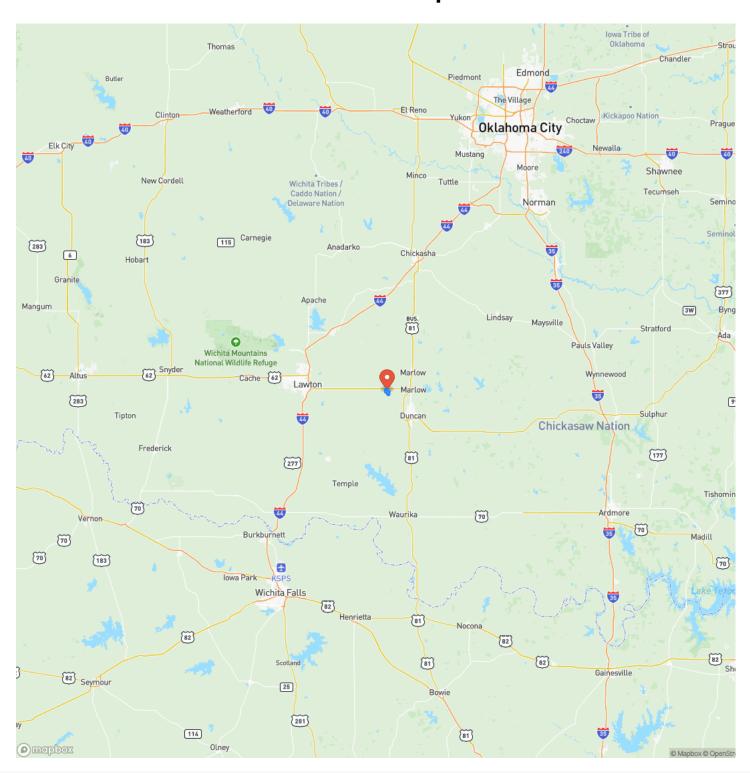

PROPERTY DESCRIPTION**

The Beautiful SW Cattle Co. Ranch Sitting on 635 Acres +/- Boasts a breathe taking 3 Bedroom, 2 Bathroom home with covered wrap around porch. Also Included is a Cozy 528 Sq Ft Tiny House perfect for overnight guest, electric hookup for an RV or horse trailer, and another 1500 Sq Ft home that is in the process of a full renovation. If that sounded like the best part, Just wait! Sitting just west of the main home is an outstanding 50,000 Sq Ft barn covering 4 stalls, a 34,000 Sq Ft roping arena, a fully climate controlled tack room and lots of storage for equipment. 13 Ponds scattered across the open 635 acres +/- make this ideal for many situations. This is a once in a lifetime property you do not want to miss.













## **Locator Map**



### **Locator Map**



# **Satellite Map**



# LISTING REPRESENTATIVE For more information contact:



### Representative

Landon Moody

### Mobile

(405) 712-0866

### **Email**

Imoodyrealty@gmail.com

### **Address**

City / State / Zip

Holdenville, OK 74848

| <u>NOTES</u> |  |  |
|--------------|--|--|
|              |  |  |
|              |  |  |
|              |  |  |
|              |  |  |
|              |  |  |
|              |  |  |
|              |  |  |
|              |  |  |
|              |  |  |
|              |  |  |
|              |  |  |
|              |  |  |
|              |  |  |
|              |  |  |

| <u>NOTES</u> |                                       |
|--------------|---------------------------------------|
|              |                                       |
|              |