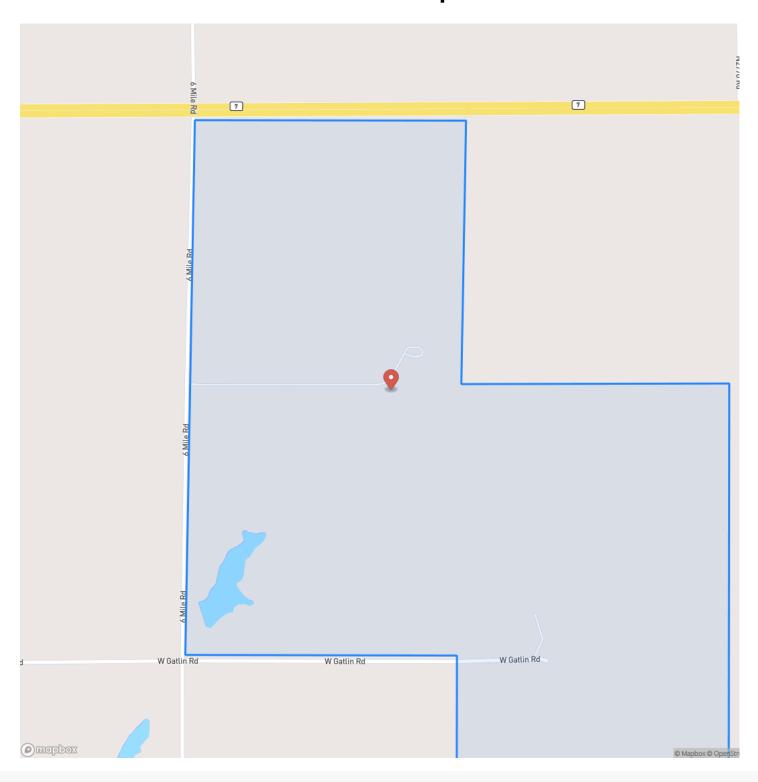

,200,000







#### **PROPERTY DESCRIPTION**

The Beautiful SW Cattle Co. Ranch Sitting on 635 Acres +/- Boasts a breathe taking 3 Bedroom, 2 Bathroom home with covered wrap around porch. Also Included is a Cozy 528 Sq Ft Tiny House perfect for overnight guest, electric hookup for an RV or horse trailer, and another 1500 Sq Ft home that is in the process of a full renovation. If that sounded like the best part, Just wait! Sitting just west of the main home is an outstanding 50,000 Sq Ft barn covering 4 stalls, a 34,000 Sq Ft roping arena, a fully climate controlled tack room and lots of storage for equipment. 13 Ponds scattered across the open 635 acres +/- make this ideal for many situations. This is a once in a lifetime property you do not want to miss.













## **Locator Map**



### **Locator Map**



# **Satellite Map**



# LISTING REPRESENTATIVE For more information contact:



### Representative

Landon Moody

### Mobile

(405) 712-0866

### **Email**

Imoodyrealty@gmail.com

### **Address**

City / State / Zip

Holdenville, OK 74848

| <u>NOTES</u> |  |  |
|--------------|--|--|
|              |  |  |
|              |  |  |
|              |  |  |
|              |  |  |
|              |  |  |
|              |  |  |
|              |  |  |
|              |  |  |
|              |  |  |
|              |  |  |
|              |  |  |
|              |  |  |
|              |  |  |
|              |  |  |

| <u>NOTES</u> |                                       |
|--------------|---------------------------------------|
|              |