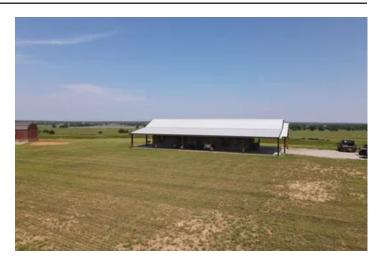

#### **PROPERTY DESCRIPTION**

The Beautiful SW Cattle Co. Ranch Sitting on 635 Acres +/- Boasts a breathe taking 3 Bedroom, 2 Bathroom home with covered wrap around porch. Also Included is a Cozy 528 Sq Ft Tiny House perfect for overnight guest, electric hookup for an RV or horse trailer, and another 1500 Sq Ft home that is in the process of a full renovation. If that sounded like the best part, Just wait! Sitting just west of the main home is an outstanding 50,000 Sq Ft barn covering 4 stalls, a 34,000 Sq Ft roping arena, a fully climate controlled tack room and lots of storage for equipment. 13 Ponds scattered across the open 635 acres +/- make this ideal for many situations. This is a once in a lifetime property you do not want to miss.