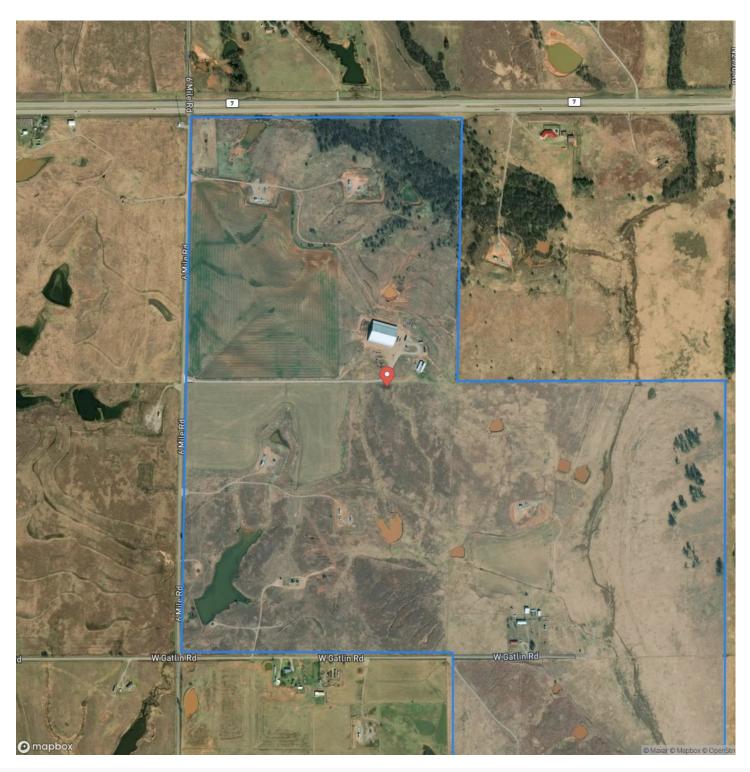

The Beautiful SW Cattle Co. Ranch Sitting on 635 Acres +/- Boasts a breathe taking 3 Bedroom, 2 Bathroom home with covered wrap around porch. Also Included is a Cozy 528 Sq Ft Tiny House perfect for overnight guest, electric hookup for an RV or horse trailer, and another 1500 Sq Ft home that is in the process of a full renovation. If that sounded like the best part, Just wait! Sitting just west of the main home is an outstanding 50,000 Sq Ft barn covering 4 stalls, a 34,000 Sq Ft roping arena, a fully climate controlled tack room and lots of storage for equipment. 13 Ponds scattered across the open 635 acres +/- make this ideal for many situations. This is a once in a lifetime property you do not want to miss.













## **Locator Map**



### **Locator Map**



# **Satellite Map**



# LISTING REPRESENTATIVE For more information contact:



### Representative

Landon Moody

### Mobile

(405) 712-0866

### **Email**

Imoodyrealty@gmail.com

### **Address**

City / State / Zip

Holdenville, OK 74848

| <u>NOTES</u> |  |  |
|--------------|--|--|
|              |  |  |
|              |  |  |
|              |  |  |
|              |  |  |
|              |  |  |
|              |  |  |
|              |  |  |
|              |  |  |
|              |  |  |
|              |  |  |
|              |  |  |
|              |  |  |
|              |  |  |
|              |  |  |

| <u>NOTES</u> |                                       |
|--------------|---------------------------------------|
|              |                                       |
|              |