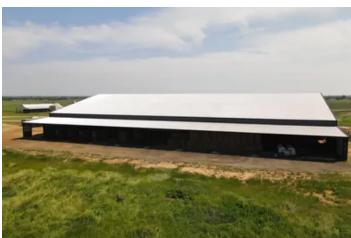

#### **PROPERTY DESCRIPTION**

The Beautiful SW Cattle Co. Ranch Sitting on 635 Acres +/- Boasts a breathe taking 3 Bedroom, 2 Bathroom home with covered wrap around porch. Also Included is a Cozy 528 Sq Ft Tiny House perfect for overnight guest, electric hookup for an RV or horse trailer, and another 1500 Sq Ft home that is in the process of a full renovation. If that sounded like the best part, Just wait! Sitting just west of the main home is an outstanding 50,000 Sq Ft barn covering 4 stalls, a 34,000 Sq Ft roping arena, a fully climate controlled tack room and lots of storage for equipment. 13 Ponds scattered across the open 635 acres +/- make this ideal for many situations. This is a once in a lifetime property you do not want to miss.