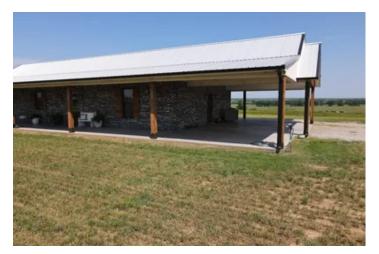

#### **PROPERTY DESCRIPTION**

The Beautiful SW Cattle Co. Ranch Sitting on 635 Acres +/- Boasts a breathe taking 3 Bedroom, 2 Bathroom home with covered wrap around porch. Also Included is a Cozy 528 Sq Ft Tiny House perfect for overnight guest, electric hookup for an RV or horse trailer, and another 1500 Sq Ft home that is in the process of a full renovation. If that sounded like the best part, Just wait! Sitting just west of the main home is an outstanding 50,000 Sq Ft barn covering 4 stalls, a 34,000 Sq Ft roping arena, a fully climate controlled tack room and lots of storage for equipment. 13 Ponds scattered across the open 635 acres +/- make this ideal for many situations. This is a once in a lifetime property you do not want to miss.