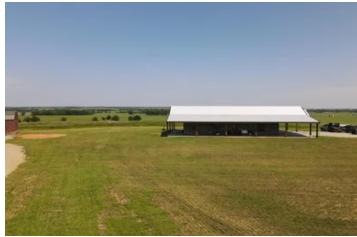

#### **PROPERTY DESCRIPTION**

The Beautiful SW Cattle Co. Ranch Sitting on 635 Acres +/- Boasts a breathe taking 3 Bedroom, 2 Bathroom home with covered wrap around porch. Also Included is a Cozy 528 Sq Ft Tiny House perfect for overnight guest, electric hookup for an RV or horse trailer, and another 1500 Sq Ft home that is in the process of a full renovation. If that sounded like the best part, Just wait! Sitting just west of the main home is an outstanding 50,000 Sq Ft barn covering 4 stalls, a 34,000 Sq Ft roping arena, a fully climate controlled tack room and lots of storage for equipment. 13 Ponds scattered across the open 635 acres +/- make this ideal for many situations. This is a once in a lifetime property you do not want to miss.