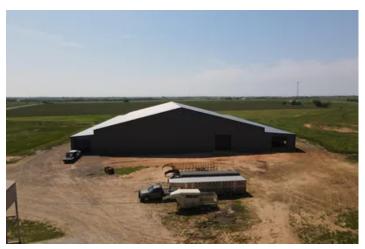

#### **PROPERTY DESCRIPTION**

The Beautiful SW Cattle Co. Ranch Sitting on 635 Acres +/- Boasts a breathe taking 3 Bedroom, 2 Bathroom home with covered wrap around porch. Also Included is a Cozy 528 Sq Ft Tiny House perfect for overnight guest, electric hookup for an RV or horse trailer, and another 1500 Sq Ft home that is in the process of a full renovation. If that sounded like the best part, Just wait! Sitting just west of the main home is an outstanding 50,000 Sq Ft barn covering 4 stalls, a 34,000 Sq Ft roping arena, a fully climate controlled tack room and lots of storage for equipment. 13 Ponds scattered across the open 635 acres +/- make this ideal for many situations. This is a once in a lifetime property you do not want to miss.