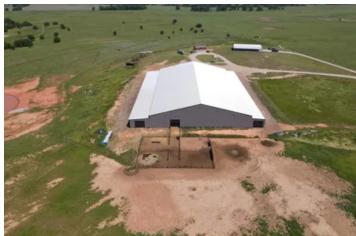

#### **PROPERTY DESCRIPTION**

The Beautiful SW Cattle Co. Ranch Sitting on 635 Acres +/- Boasts a breathe taking 3 Bedroom, 2 Bathroom home with covered wrap around porch. Also Included is a Cozy 528 Sq Ft Tiny House perfect for overnight guest, electric hookup for an RV or horse trailer, and another 1500 Sq Ft home that is in the process of a full renovation. If that sounded like the best part, Just wait! Sitting just west of the main home is an outstanding 50,000 Sq Ft barn covering 4 stalls, a 34,000 Sq Ft roping arena, a fully climate controlled tack room and lots of storage for equipment. 13 Ponds scattered across the open 635 acres +/- make this ideal for many situations. This is a once in a lifetime property you do not want to miss.