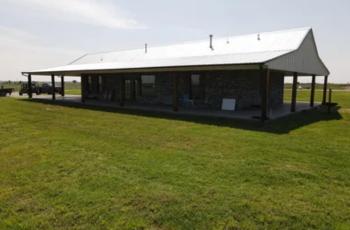

#### **PROPERTY DESCRIPTION**

The Beautiful SW Cattle Co. Ranch Sitting on 635 Acres +/- Boasts a breathe taking 3 Bedroom, 2 Bathroom home with covered wrap around porch. Also Included is a Cozy 528 Sq Ft Tiny House perfect for overnight guest, electric hookup for an RV or horse trailer, and another 1500 Sq Ft home that is in the process of a full renovation. If that sounded like the best part, Just wait! Sitting just west of the main home is an outstanding 50,000 Sq Ft barn covering 4 stalls, a 34,000 Sq Ft roping arena, a fully climate controlled tack room and lots of storage for equipment. 13 Ponds scattered across the open 635 acres +/- make this ideal for many situations. This is a once in a lifetime property you do not want to miss.