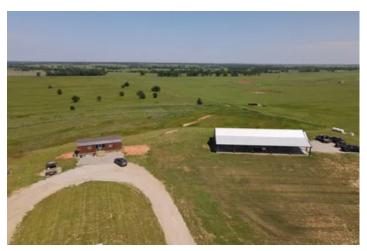

#### **PROPERTY DESCRIPTION**

The Beautiful SW Cattle Co. Ranch Sitting on 635 Acres +/- Boasts a breathe taking 3 Bedroom, 2 Bathroom home with covered wrap around porch. Also Included is a Cozy 528 Sq Ft Tiny House perfect for overnight guest, electric hookup for an RV or horse trailer, and another 1500 Sq Ft home that is in the process of a full renovation. If that sounded like the best part, Just wait! Sitting just west of the main home is an outstanding 50,000 Sq Ft barn covering 4 stalls, a 34,000 Sq Ft roping arena, a fully climate controlled tack room and lots of storage for equipment. 13 Ponds scattered across the open 635 acres +/- make this ideal for many situations. This is a once in a lifetime property you do not want to miss.