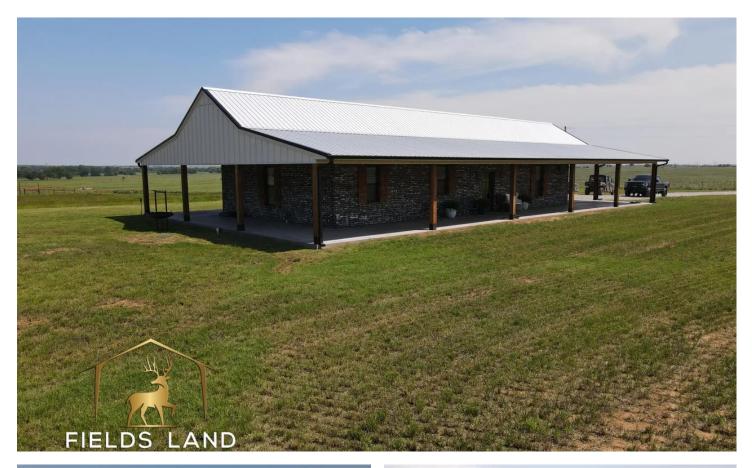

#### **PROPERTY DESCRIPTION**

The Beautiful SW Cattle Co. Ranch Sitting on 635 Acres +/- Boasts a breathe taking 3 Bedroom, 2 Bathroom home with covered wrap around porch. Also Included is a Cozy 528 Sq Ft Tiny House perfect for overnight guest, electric hookup for an RV or horse trailer, and another 1500 Sq Ft home that is in the process of a full renovation. If that sounded like the best part, Just wait! Sitting just west of the main home is an outstanding 50,000 Sq Ft barn covering 4 stalls, a 34,000 Sq Ft roping arena, a fully climate controlled tack room and lots of storage for equipment. 13 Ponds scattered across the open 635 acres +/- make this ideal for many situations. This is a once in a lifetime property you do not want to miss.