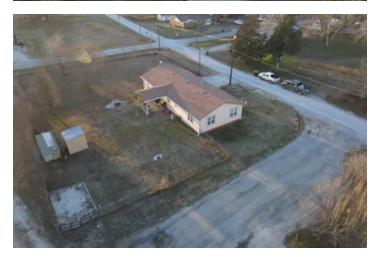

#### **PROPERTY DESCRIPTION**

This Beautiful 3 bed 2 bath home sits on a .47 acre +/- lot in a quite neighborhood. the home boasts a large living area with plenty of room for entertainment. The large open kitchen/Dining area gives you plenty of room to enjoy family time around the kitchen table. The 3 bedrooms consist of 1 large master bedroom with his and hers closets as well as 2 other bedrooms to give this home the room you need. the 2 car garage has another room perfect for an office area. The large backyard with a shed gives you and your furry friends plenty of room to roam and play. Don't hesitate call today. Seller Holds an active Oklahoma Real Estate Lisc.