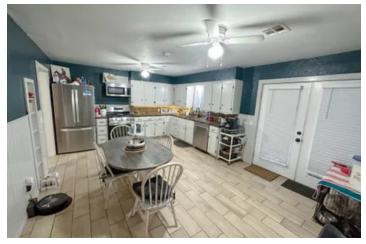

#### **PROPERTY DESCRIPTION**

This Beautiful 3 bed 2 bath home sits on a .47 acre +/- lot in a quite neighborhood. the home boasts a large living area with plenty of room for entertainment. The large open kitchen/Dining area gives you plenty of room to enjoy family time around the kitchen table. The 3 bedrooms consist of 1 large master bedroom with his and hers closets as well as 2 other bedrooms to give this home the room you need. the 2 car garage has another room perfect for an office area. The large backyard with a shed gives you and your furry friends plenty of room to roam and play. Don't hesitate call today. Seller Holds an active Oklahoma Real Estate Lisc.