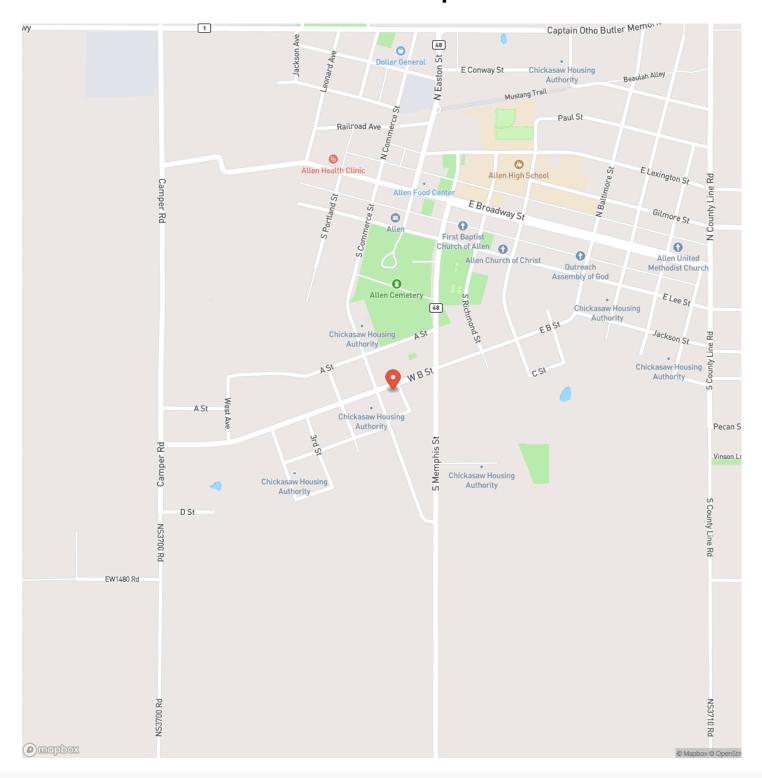

Acreage

0.470

Price

\$145,000







#### **PROPERTY DESCRIPTION**

This Beautiful 3 bed 2 bath home sits on a .47 acre +/- lot in a quite neighborhood. the home boasts a large living area with plenty of room for entertainment. The large open kitchen/Dining area gives you plenty of room to enjoy family time around the kitchen table. The 3 bedrooms consist of 1 large master bedroom with his and hers closets as well as 2 other bedrooms to give this home the room you need. the 2 car garage has another room perfect for an office area. The large backyard with a shed gives you and your furry friends plenty of room to roam and play. Don't hesitate call today. Seller Holds an active Oklahoma Real Estate Lisc.

## 3 Bed 2 Bath Allen, OK Allen, OK / Pontotoc County











# **Locator Map**



# **Locator Map**



# **Satellite Map**



### 3 Bed 2 Bath Allen, OK Allen, OK / Pontotoc County

# LISTING REPRESENTATIVE For more information contact:



### Representative

Landon Moody

### Mobile

(405) 712-0866

### **Email**

Imoodyrealty@gmail.com

### **Address**

City / State / Zip

Holdenville, OK 74848

| NOTES |  |  |
|-------|--|--|
|       |  |  |
|       |  |  |
|       |  |  |
|       |  |  |
|       |  |  |
|       |  |  |
|       |  |  |
|       |  |  |
|       |  |  |
|       |  |  |
|       |  |  |
|       |  |  |
|       |  |  |

| <u>NOTES</u> |                                       |
|--------------|---------------------------------------|
|              |                                       |
|              |                                       |
|