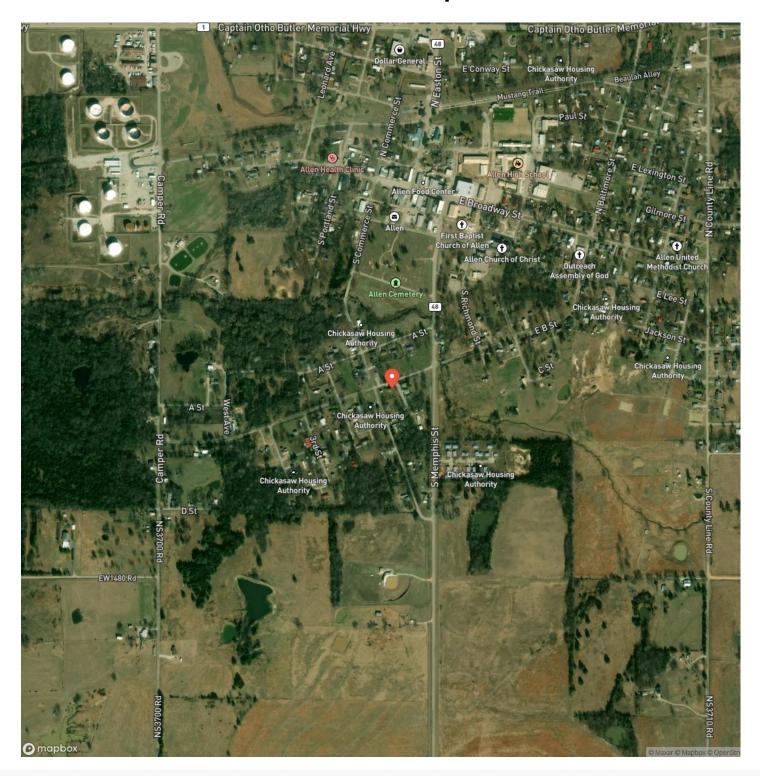

# **PROPERTY DESCRIPTION**

This Beautiful 3 bed 2 bath home sits on a .47 acre +/- lot in a quite neighborhood. the home boasts a large living area with plenty of room for entertainment. The large open kitchen/Dining area gives you plenty of room to enjoy family time around the kitchen table. The 3 bedrooms consist of 1 large master bedroom with his and hers closets as well as 2 other bedrooms to give this home the room you need. the 2 car garage has another room perfect for an office area. The large backyard with a shed gives you and your furry friends plenty of room to roam and play. Don't hesitate call today. Seller Holds an active Oklahoma Real Estate Lisc.

## 3 Bed 2 Bath Allen, OK Allen, OK / Pontotoc County











# **Locator Map**



# **Locator Map**



# **Satellite Map**



### 3 Bed 2 Bath Allen, OK Allen, OK / Pontotoc County

# LISTING REPRESENTATIVE For more information contact:



### Representative

Landon Moody

### Mobile

(405) 712-0866

### **Email**

Imoodyrealty@gmail.com

### **Address**

City / State / Zip

Holdenville, OK 74848

| NOTES |  |  |
|-------|--|--|
|       |  |  |
|       |  |  |
|       |  |  |
|       |  |  |
|       |  |  |
|       |  |  |
|       |  |  |
|       |  |  |
|       |  |  |
|       |  |  |
|       |  |  |
|       |  |  |
|       |  |  |

| <u>NOTES</u> |                                       |
|--------------|---------------------------------------|
|              |                                       |
|              |                                       |
|              |