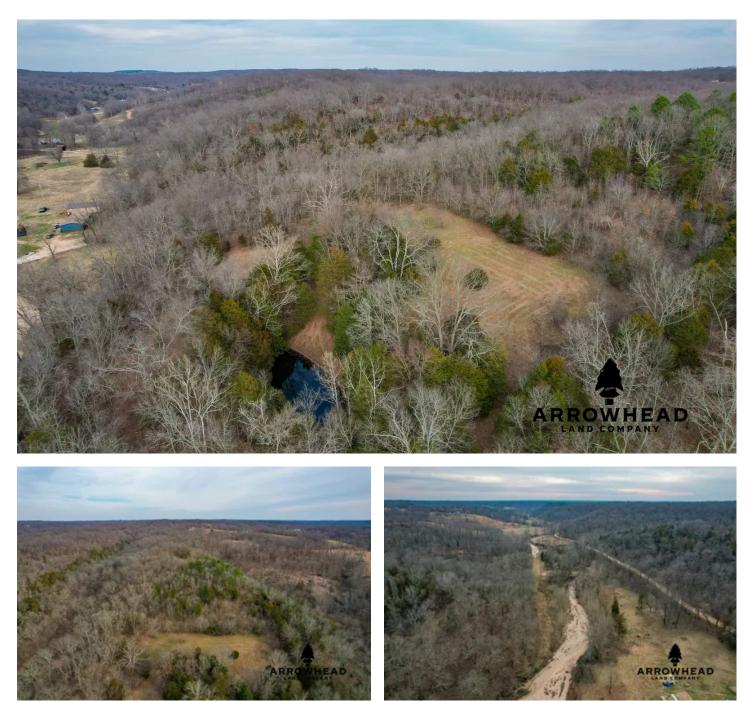

#### **PROPERTY DESCRIPTION**

If you have been in the market for a property with awesome potential to not only call home but also experience some great hunting and recreation, then this 31 +/- acres in McDonald County, Missouri, is not one you want to miss! Located just 20 +/- minutes from both Pineville, MO, and Bentonville, Arkansas, this property's location is prime. You are just minutes from the Arkansas border and a short drive to Oklahoma, with many amenities close by. The property has the scenic Bear Creek running through, giving you several locations to build at the water's edge. The rolling topography adds a lot of character and makes this property feel much bigger than 31 acres. There are several clearings throughout the hardwood timber that could be converted into secluded food plots or build sites. The internal trail system makes the entire property easy to navigate, and there are healthy populations of whitetails, turkeys, and even a few bears and hogs in the area. The secluded pond that sits inside the timber not only offers the perfect location for a waterhole for wildlife and livestock but also holds some ducks throughout the year. With such a unique property being located in a beautiful area, it has the potential to be a great build site for your new home, hobby farm, or hunting camp! There is a mobile home on the property that is habitable but would need some immediate attention should someone want to stay in it. In addition to the homesite, there is already electricity, rural water, two deep water wells, and propane on the property, giving you all the utilities needed for your build. Lastly, there are two points of access on the property via county road, with one being at the north end and one at the very south, giving you many options for access for build sites or to add to your hunting strategy. All showings are by appointment only. If you would like more information or would like to schedule a private viewing, please contact Shea Miller at (<u>913) 208-1364</u>.