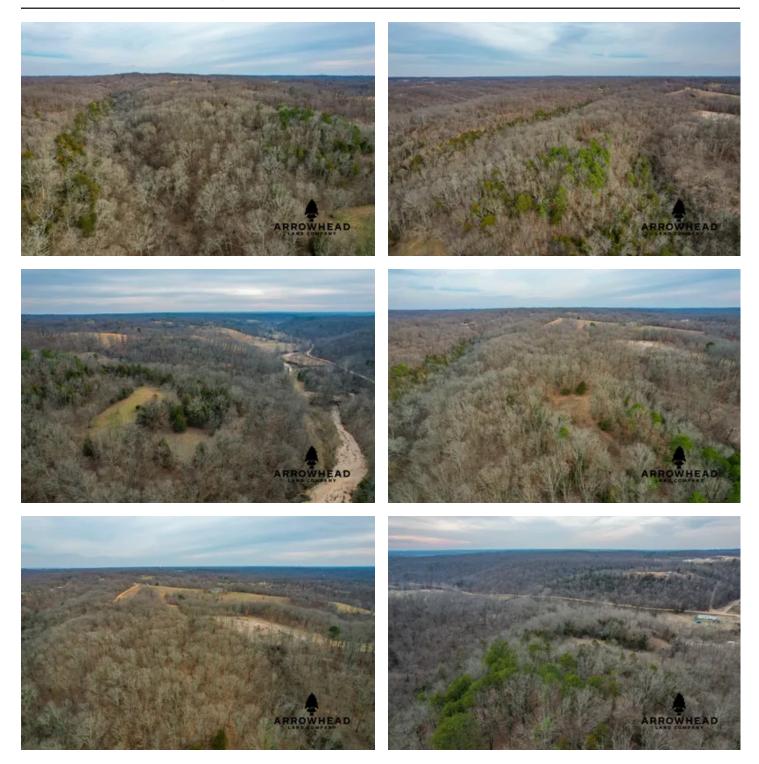

#### **PROPERTY DESCRIPTION**

If you have been in the market for a property with awesome potential to not only call home but also experience some great hunting and recreation, then this 31 +/- acres in McDonald County, Missouri, is not one you want to miss! Located just 20 +/- minutes from both Pineville, MO, and Bentonville, Arkansas, this property's location is prime. You are just minutes from the Arkansas border and a short drive to Oklahoma, with many amenities close by. The property has the scenic Bear Creek running through, giving you several locations to build at the water's edge. The rolling topography adds a lot of character and makes this property feel much bigger than 31 acres. There are several clearings throughout the hardwood timber that could be converted into secluded food plots or build sites. The internal trail system makes the entire property easy to navigate, and there are healthy populations of whitetails, turkeys, and even a few bears and hogs in the area. The secluded pond that sits inside the timber not only offers the perfect location for a waterhole for wildlife and livestock but also holds some ducks throughout the year. With such a unique property being located in a beautiful area, it has the potential to be a great build site for your new home, hobby farm, or hunting camp! There is a mobile home on the property that is habitable but would need some immediate attention should someone want to stay in it. In addition to the homesite, there is already electricity, rural water, two deep water wells, and propane on the property, giving you all the utilities needed for your build. Lastly, there are two points of access on the property via county road, with one being at the north end and one at the very south, giving you many options for access for build sites or to add to your hunting strategy. All showings are by appointment only. If you would like more information or would like to schedule a private viewing, please contact Shea Miller at (<u>913) 208-1364</u>.