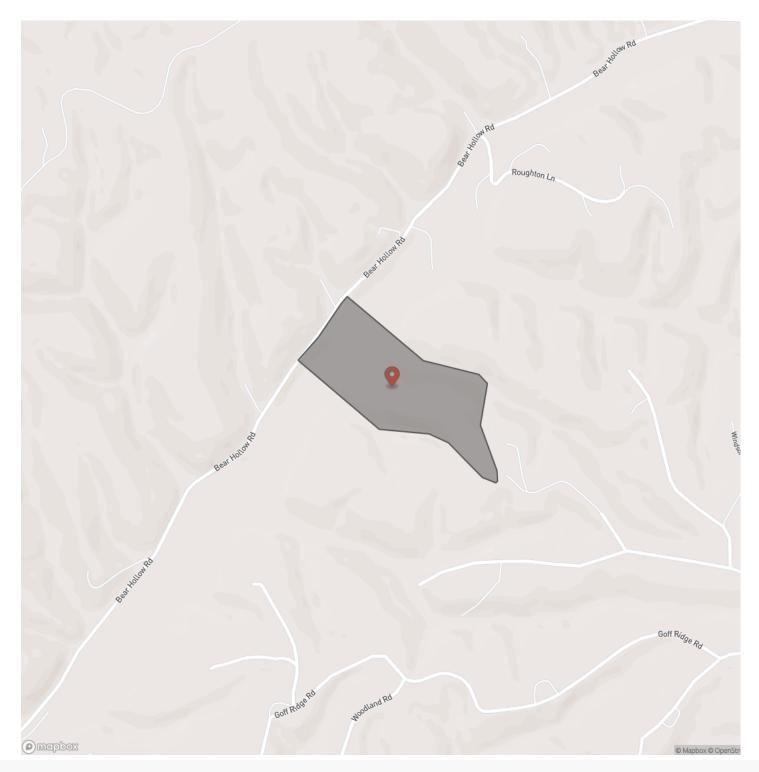

obile home on the property that is habitable but would need some immediate attention should someone want to stay in it. In addition to the homesite, there is already electricity, rural water, two deep water wells, and propane on the property, giving you all the utilities needed for your build. Lastly, there are two points of access on the property via county road, with one being at the north end and one at the very south, giving you many options for access for build sites or to add to your hunting strategy. All showings are by appointment only. If you would like more information or would like to schedule a private viewing, please contact Shea Miller at (<u>913) 208-1364</u>.



#### Bear Hollow Timber Property with Scenic Build Sites Pineville, MO / McDonald County





# **Locator Map**





# **MORE INFO ONLINE:**

# www.arrowheadlandcompany.com

Stockton Chanute 59 69 49 Bolivar Erie (169) Girard 39 Lamai 44 Frontenac Neodesha Pittsburg Greenfield 49 Golden City (400) (400) Parsons Marshfield amore Ash Grove Willard Cherryvale pendence Miller Springfield Oronogo Carthage 44 Oswego Columbus Webb City Se 60 Republic Mount Vernon 59 Galena Joplin Coffeyville 166 Nixa Chetopa Baxter Springs Ozark Marionville Picher 37 Commerce Monett Miami Neosho 265 37 49 Nowata Cassville 44 60 Vinita Branson [160] Grove 65 Chelsea 44 44 Bella Vista **Diamond City** Eureka Springs Bentonville Green Forest Claremore 59 Bergman Pryor Creek Lowell W Harrison (412) 62 (412) Springdale Siloam Springs Chouteau Inola (412) Fayetteville row 69 Elkins Jasper 59 23 Prairie Grove Wagoner Coweta West F