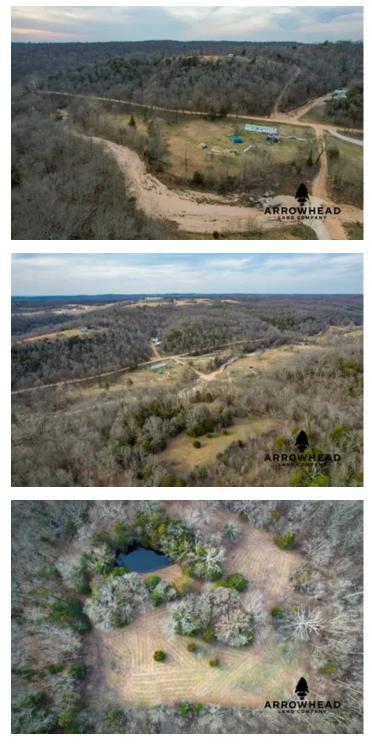

#### **PROPERTY DESCRIPTION**

If you have been in the market for a property with awesome potential to not only call home but also experience some great hunting and recreation, then this 31 +/- acres in McDonald County, Missouri, is not one you want to miss! Located just 20 +/- minutes from both Pineville, MO, and Bentonville, Arkansas, this property's location is prime. You are just minutes from the Arkansas border and a short drive to Oklahoma, with many amenities close by. The property has the scenic Bear Creek running through, giving you several locations to build at the water's edge. The rolling topography adds a lot of character and makes this property feel much bigger than 31 acres. There are several clearings throughout the hardwood timber that could be converted into secluded food plots or build sites. The internal trail system makes the entire property easy to navigate, and there are healthy populations of whitetails, turkeys, and even a few bears and hogs in the area. The secluded pond that sits inside the timber not only offers the perfect location for a waterhole for wildlife and livestock but also holds some ducks throughout the year. With such a unique property being located in a beautiful area, it has the potential to be a great build site for your new home, hobby farm, or hunting camp! There is a mobile home on the property that is habitable but would need some immediate attention should someone want to stay in it. In addition to the homesite, there is already electricity, rural water, two deep water wells, and propane on the property, giving you all the utilities needed for your build. Lastly, there are two points of access on the property via county road, with one being at the north end and one at the very south, giving you many options for access for build sites or to add to your hunting strategy. All showings are by appointment only. If you would like more information or would like to schedule a private viewing, please contact Shea Miller at (<u>913) 208-1364</u>.