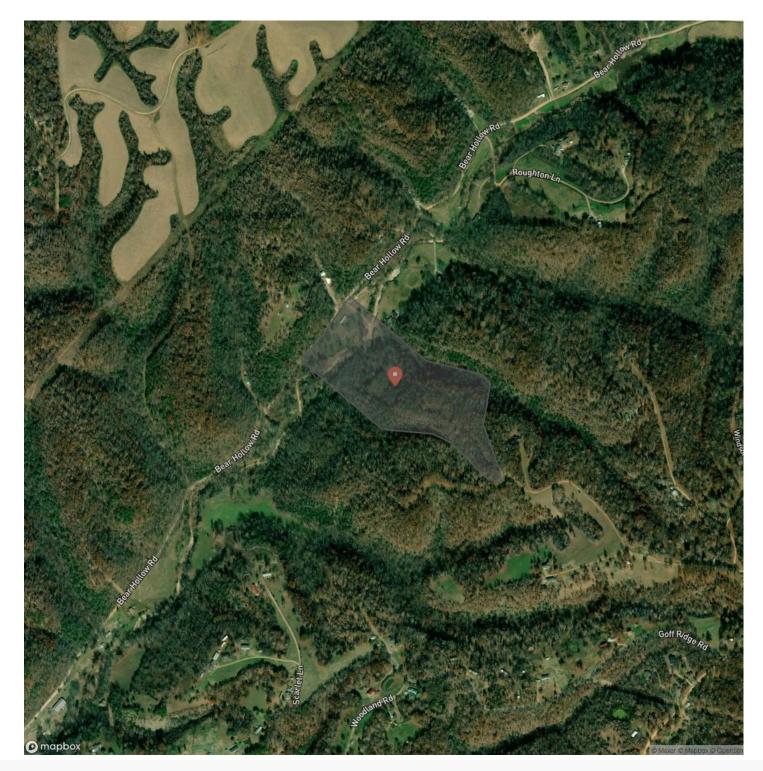

# Satellite Map

#### **PROPERTY DESCRIPTION**

If you have been in the market for a property with awesome potential to not only call home but also experience some great hunting and recreation, then this 31 +/- acres in McDonald County, Missouri, is not one you want to miss! Located just 20 +/- minutes from both Pineville, MO, and Bentonville, Arkansas, this property's location is prime. You are just minutes from the Arkansas border and a short drive to Oklahoma, with many amenities close by. The property has the scenic Bear Creek running through, giving you several locations to build at the water's edge. The rolling topography adds a lot of character and makes this property feel much bigger than 31 acres. There are several clearings throughout the hardwood timber that could be converted into secluded food plots or build sites. The internal trail system makes the entire property easy to navigate, and there are healthy populations of whitetails, turkeys, and even a few bears and hogs in the area. The secluded pond that sits inside the timber not only offers the perfect location for a waterhole for wildlife and livestock but also holds some ducks throughout the year. With such a unique property being located in a beautiful area, it has the potential to be a great build site for your new home, hobby farm, or hunting camp! There is a mobile home on the property that is habitable but would need some immediate attention should someone want to stay in it. In addition to the homesite, there is already electricity, rural water, two deep water wells, and propane on the property, giving you all the utilities needed for your build. Lastly, there are two points of access on the property via county road, with one being at the north end and one at the very south, giving you many options for access for build sites or to add to your hunting strategy. All showings are by appointment only. If you would like more information or would like to schedule a private viewing, please contact Shea Miller at (<u>913) 208-1364</u>.