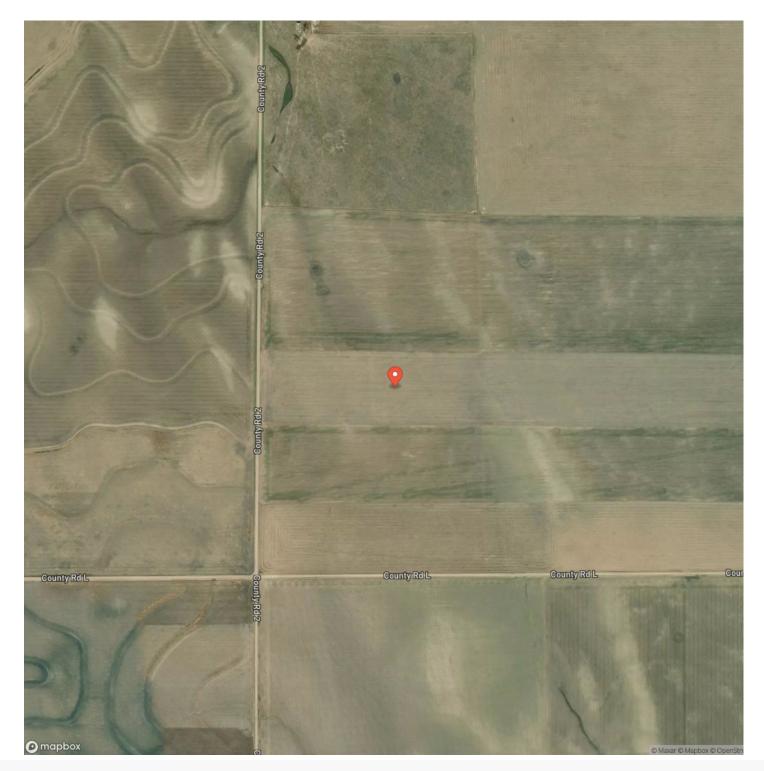

# Satellite Map

Profitable Farm Ground Tract 1 County Road 3 & L Brewster, KS 67732

**\$475,167** 157.080± Acres Thomas County

### **PROPERTY DESCRIPTION**

If you are in the market to add on acreage to your existing farming operation, look no further. This profitable farm ground is not one to overlook. Primarily made up of Class 2 soils, this property is known for producing profitable crops from year to year. Located just south of I-70, this property is in a great location. It is located just under 5 miles from Brewster and 22 +/- miles from Colby. All showings are by appointment only. If you would like more information or would like to schedule a private viewing please contact Doug Wagoner at (785). 769-3038.