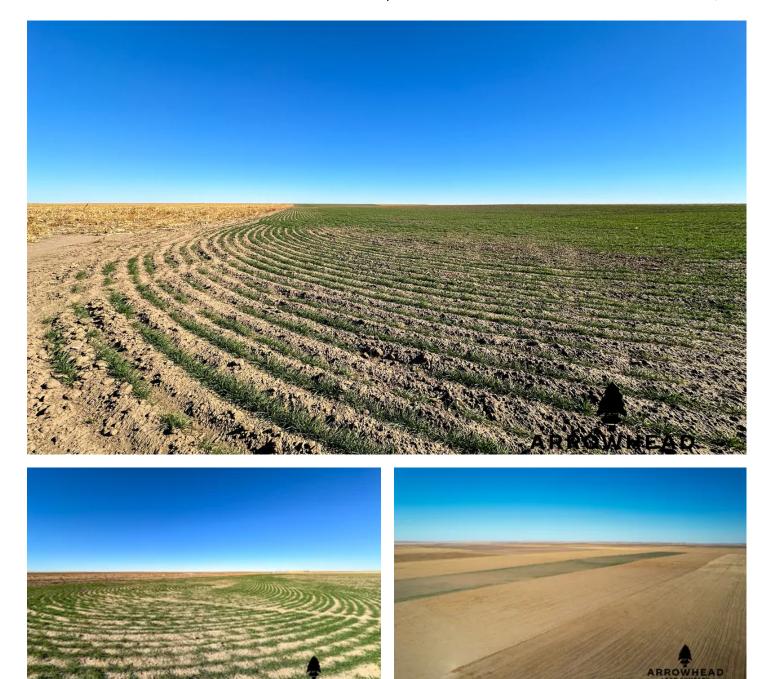

### **PROPERTY DESCRIPTION**

If you are in the market to add on acreage to your existing farming operation, look no further. This profitable farm ground is not one to overlook. Primarily made up of Class 2 soils, this property is known for producing profitable crops from year to year. Located just south of I-70, this property is in a great location. It is located just under 5 miles from Brewster and 22 +/- miles from Colby. All showings are by appointment only. If you would like more information or would like to schedule a private viewing please contact Doug Wagoner at (785). 769-3038.