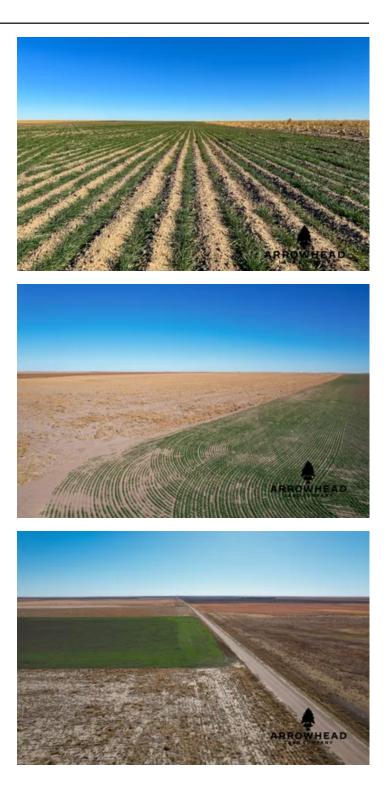

### **PROPERTY DESCRIPTION**

If you are in the market to add on acreage to your existing farming operation, look no further. This profitable farm ground is not one to overlook. Primarily made up of Class 2 soils, this property is known for producing profitable crops from year to year. Located just south of I-70, this property is in a great location. It is located just under 5 miles from Brewster and 22 +/- miles from Colby. All showings are by appointment only. If you would like more information or would like to schedule a private viewing please contact Doug Wagoner at (785). 769-3038.