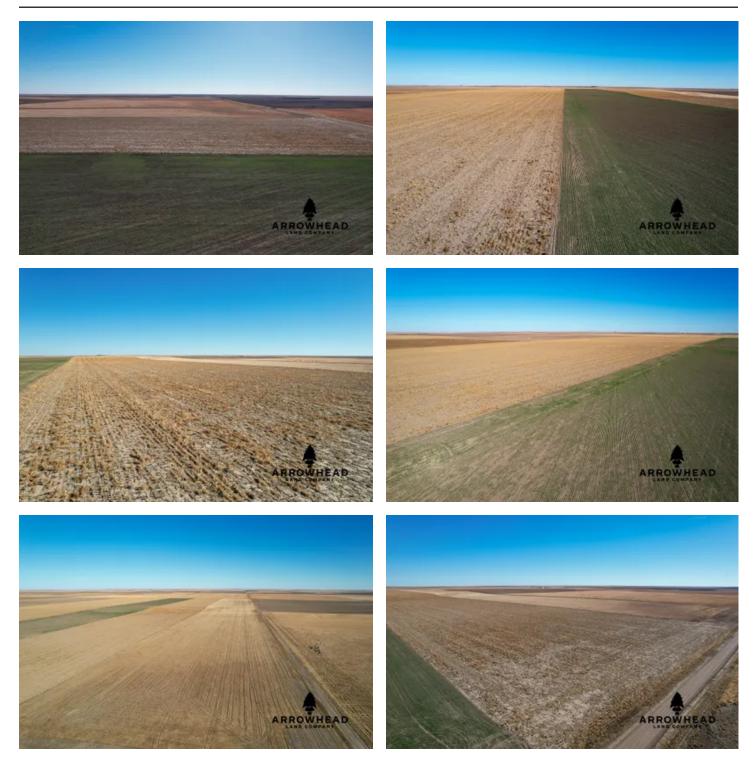

### **PROPERTY DESCRIPTION**

If you are in the market to add on acreage to your existing farming operation, look no further. This profitable farm ground is not one to overlook. Primarily made up of Class 2 soils, this property is known for producing profitable crops from year to year. Located just south of I-70, this property is in a great location. It is located just under 5 miles from Brewster and 22 +/- miles from Colby. All showings are by appointment only. If you would like more information or would like to schedule a private viewing please contact Doug Wagoner at (785). 769-3038.