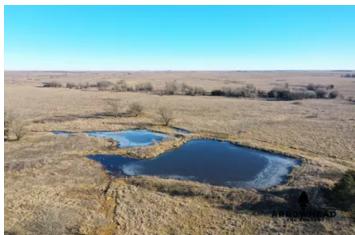

#### **PROPERTY DESCRIPTION**

PRICE REDUCED! Whether you are in the market for a phenomenal Kansas hunting farm, a great ¼ section to graze, or a combination of both, this Greenwood County farm may be the one for you. This property has everything you are looking for when hunting in the Flint Hills Region of Kansas. Large timber lines the banks of a wet weather creek running the length of the farm and a nice pond sets near the center. The multiple draws create natural travel corridors to catch those bucks on their feet. Acres of open grassland offer opportunities for grazing cattle or horses, and the pond is a great water source. Also there is electricity available at the county road on the southern border of the property. All showings are by appointment only. If you would like more information or would like to schedule a private viewing please contact Luke Roberts at (918) 399-2569.