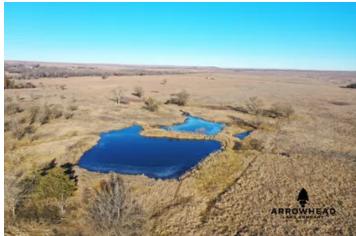

#### **PROPERTY DESCRIPTION**

PRICE REDUCED! Whether you are in the market for a phenomenal Kansas hunting farm, a great ¼ section to graze, or a combination of both, this Greenwood County farm may be the one for you. This property has everything you are looking for when hunting in the Flint Hills Region of Kansas. Large timber lines the banks of a wet weather creek running the length of the farm and a nice pond sets near the center. The multiple draws create natural travel corridors to catch those bucks on their feet. Acres of open grassland offer opportunities for grazing cattle or horses, and the pond is a great water source. Also there is electricity available at the county road on the southern border of the property. All showings are by appointment only. If you would like more information or would like to schedule a private viewing please contact Luke Roberts at (918) 399-2569.