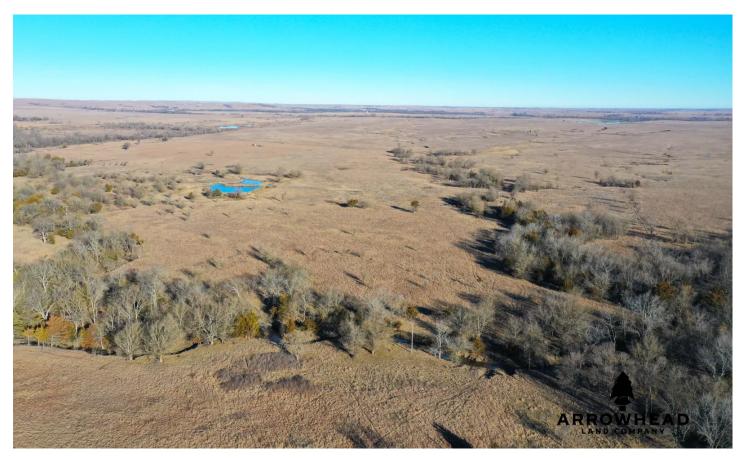

#### **PROPERTY DESCRIPTION**

PRICE REDUCED! Whether you are in the market for a phenomenal Kansas hunting farm, a great ¼ section to graze, or a combination of both, this Greenwood County farm may be the one for you. This property has everything you are looking for when hunting in the Flint Hills Region of Kansas. Large timber lines the banks of a wet weather creek running the length of the farm and a nice pond sets near the center. The multiple draws create natural travel corridors to catch those bucks on their feet. Acres of open grassland offer opportunities for grazing cattle or horses, and the pond is a great water source. Also there is electricity available at the county road on the southern border of the property. All showings are by appointment only. If you would like more information or would like to schedule a private viewing please contact Luke Roberts at (918) 399-2569.