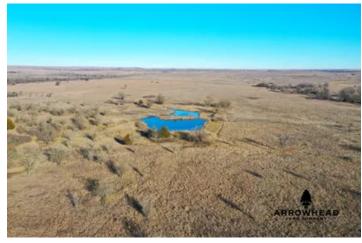

#### **PROPERTY DESCRIPTION**

PRICE REDUCED! Whether you are in the market for a phenomenal Kansas hunting farm, a great ¼ section to graze, or a combination of both, this Greenwood County farm may be the one for you. This property has everything you are looking for when hunting in the Flint Hills Region of Kansas. Large timber lines the banks of a wet weather creek running the length of the farm and a nice pond sets near the center. The multiple draws create natural travel corridors to catch those bucks on their feet. Acres of open grassland offer opportunities for grazing cattle or horses, and the pond is a great water source. Also there is electricity available at the county road on the southern border of the property. All showings are by appointment only. If you would like more information or would like to schedule a private viewing please contact Luke Roberts at (918) 399-2569.