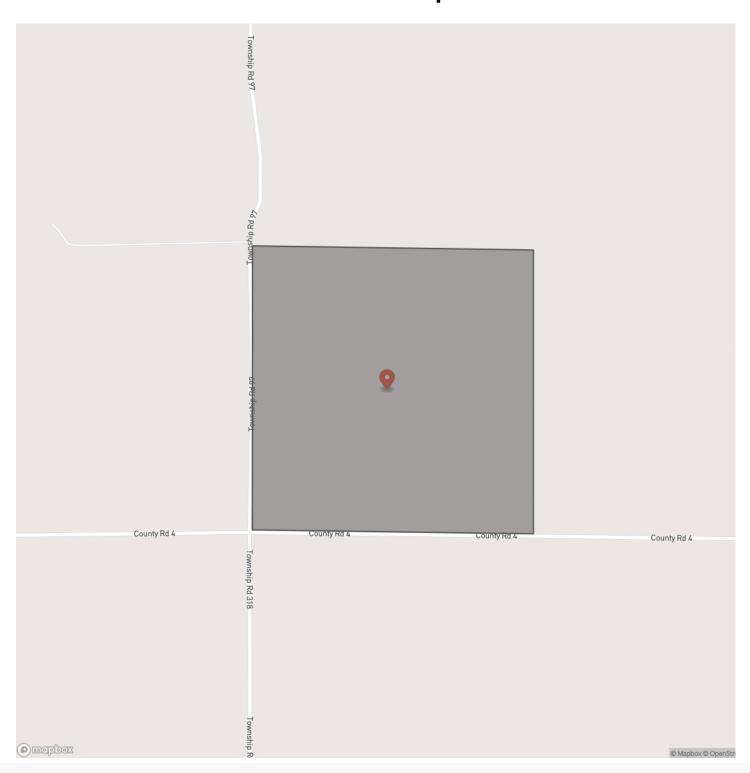

the one for you. This property has everything you are looking for when hunting in the Flint Hills Region of Kansas. Large timber lines the banks of a wet weather creek running the length of the farm and a nice pond sets near the center. The multiple draws create natural travel corridors to catch those bucks on their feet. Acres of open grassland offer opportunities for grazing cattle or horses, and the pond is a great water source. Also there is electricity available at the county road on the southern border of the property. All showings are by appointment only. If you would like more information or would like to schedule a private viewing please contact Luke Roberts at (918) 399-2569.



### Fantastic Flint Hills Hunting Hamilton, KS / Greenwood County















## **Locator Map**





## **Locator Map**





## **Satellite Map**





# Fantastic Flint Hills Hunting Hamilton, KS / Greenwood County

## LISTING REPRESENTATIVE For more information contact:



### Representative

Luke Roberts

#### Mobile

(918) 399-2569

#### **Email**

luke.roberts@arrowheadlandcompany.com

#### **Address**

### City / State / Zip

Pawnee, OK 74058

| NOTES |  |  |
|-------|--|--|
|       |  |  |
|       |  |  |
|       |  |  |
|       |  |  |
|       |  |  |
|       |  |  |
|       |  |  |
|       |  |  |
|       |  |  |
|       |  |  |
|       |  |  |
|       |  |  |
|       |  |  |
|       |  |  |
|       |  |  |
|       |  |  |
|       |  |  |



| <u>NOTES</u> |  |
|--------------|--|
|              |  |
|              |  |
|              |  |
|              |  |
|              |