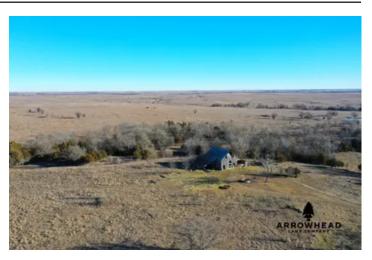

#### **PROPERTY DESCRIPTION**

PRICE REDUCED! Whether you are in the market for a phenomenal Kansas hunting farm, a great ¼ section to graze, or a combination of both, this Greenwood County farm may be the one for you. This property has everything you are looking for when hunting in the Flint Hills Region of Kansas. Large timber lines the banks of a wet weather creek running the length of the farm and a nice pond sets near the center. The multiple draws create natural travel corridors to catch those bucks on their feet. Acres of open grassland offer opportunities for grazing cattle or horses, and the pond is a great water source. Also there is electricity available at the county road on the southern border of the property. All showings are by appointment only. If you would like more information or would like to schedule a private viewing please contact Luke Roberts at (918) 399-2569.