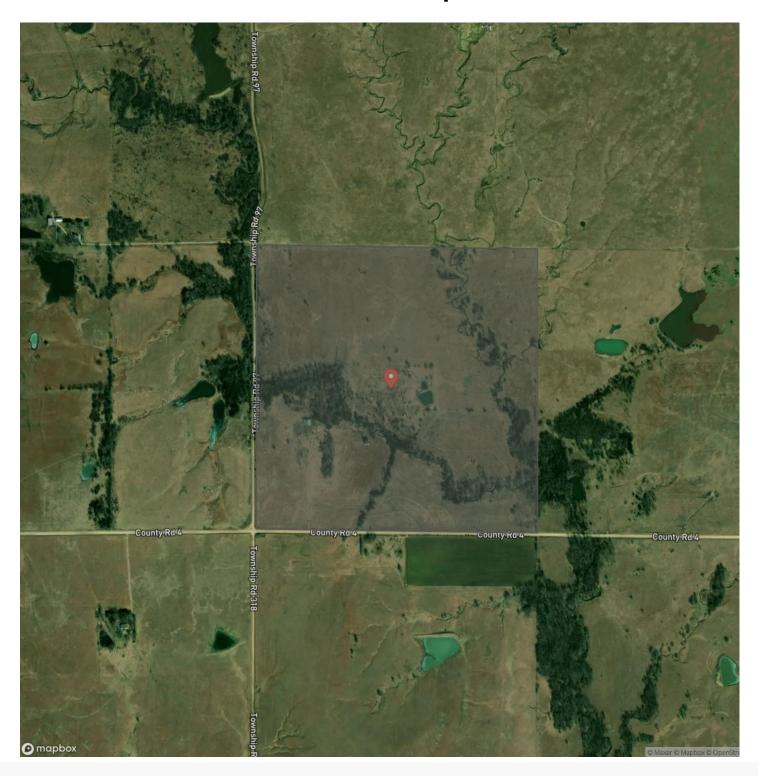

are looking for when hunting in the Flint Hills Region of Kansas. Large timber lines the banks of a wet weather creek running the length of the farm and a nice pond sets near the center. The multiple draws create natural travel corridors to catch those bucks on their feet. Acres of open grassland offer opportunities for grazing cattle or horses, and the pond is a great water source. Also there is electricity available at the county road on the southern border of the property. All showings are by appointment only. If you would like more information or would like to schedule a private viewing please contact Luke Roberts at (918) 399-2569.



### Fantastic Flint Hills Hunting Hamilton, KS / Greenwood County















## **Locator Map**





## **Locator Map**





## **Satellite Map**





# Fantastic Flint Hills Hunting Hamilton, KS / Greenwood County

## LISTING REPRESENTATIVE For more information contact:



### Representative

Luke Roberts

#### Mobile

(918) 399-2569

#### **Email**

luke.roberts@arrowheadlandcompany.com

#### **Address**

### City / State / Zip

Pawnee, OK 74058

| NOTES |  |  |
|-------|--|--|
|       |  |  |
|       |  |  |
|       |  |  |
|       |  |  |
|       |  |  |
|       |  |  |
|       |  |  |
|       |  |  |
|       |  |  |
|       |  |  |
|       |  |  |
|       |  |  |
|       |  |  |
|       |  |  |
|       |  |  |
|       |  |  |
|       |  |  |



| <u>NOTES</u> |  |
|--------------|--|
|              |  |
|              |  |
|              |  |
|              |  |
|              |  |
|              |  |
|              |  |
|