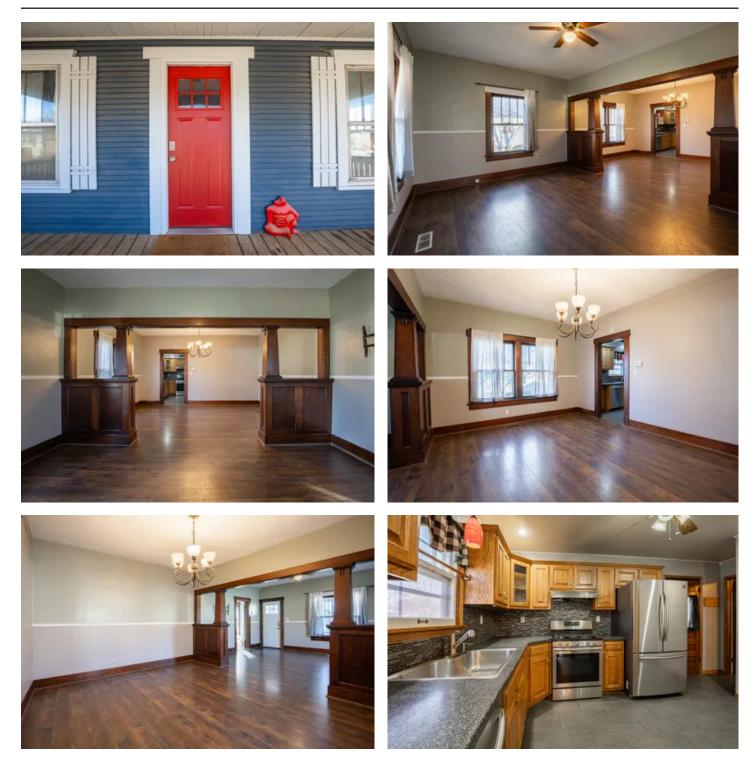

### **PROPERTY DESCRIPTION**

This charming 1,448-square-foot home offers a cozy yet spacious layout with two comfortable bedrooms and one bathroom, featuring a shower/tub combination. At the heart of the home is an updated kitchen equipped with a refrigerator, stove/oven, and dishwasher, making meal preparation and cleanup a breeze. The open living areas are perfect for both relaxation and entertaining. Step outside to enjoy a covered front porch and a large back deck, ideal for outdoor gatherings or quiet moments. The fenced-in backyard provides a secure space for pets or children to play. Combining convenience and comfort, this home is in a great location and ready for you to move in and make it your own. All showings are by appointment only. For more information or to schedule a private viewing, please contact Shea Miller at (913) 208-1364.