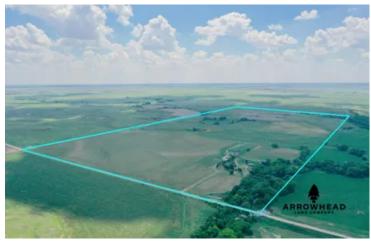

Trego 320 11059 170 Ave Collyer, KS 67631

\$864,000 320± Acres Trego County









### **SUMMARY**

**Address** 

11059 170 Ave

City, State Zip

Collyer, KS 67631

County

Trego County

Type

Farms

Latitude / Longitude

39.108729 / -100.038818

Acreage

320

Price

\$864,000

**Property Website** 

https://arrowheadlandcompany.com/property/trego-320-trego-kansas/43766/









Trego 320 Collyer, KS / Trego County









## **Locator Map**





## **Locator Map**





# **Satellite Map**





## LISTING REPRESENTATIVE For more information contact:



### Representative

Doug Wagoner

### Mobile

(785) 769-3038

### Email

doug.wagoner@arrowheadlandcompany.com

### **Address**

City / State / Zip

Hoxie, KS 67740

| NOTES |  |  |
|-------|--|--|
|       |  |  |
|       |  |  |
|       |  |  |
|       |  |  |
|       |  |  |
|       |  |  |
|       |  |  |
|