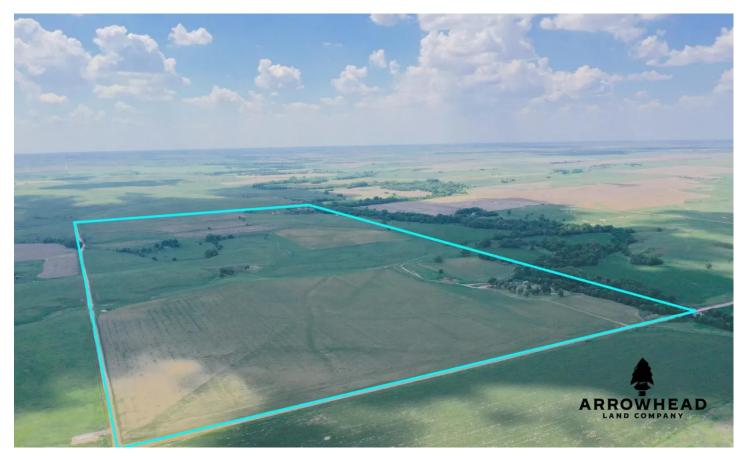

Trego 320 11059 170 Ave Collyer, KS 67631

\$864,000 320± Acres Trego County

Farms

Latitude / Longitude

39.108729 / -100.038818

Acreage

320

Price

\$864,000

**Property Website** 

https://arrowheadlandcompany.com/property/trego-320-trego-kansas/43766/

Trego 320 Collyer, KS / Trego County