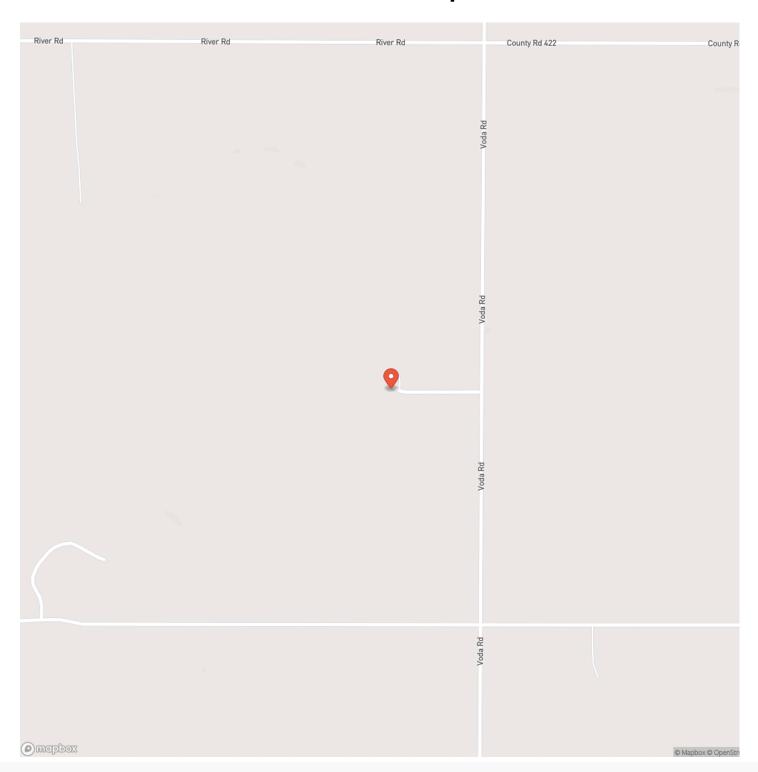

Trego 320 11059 170 Ave Collyer, KS 67631

\$864,000 320± Acres Trego County









### **SUMMARY**

**Address** 

11059 170 Ave

City, State Zip

Collyer, KS 67631

County

Trego County

Type

Farms

Latitude / Longitude

39.108729 / -100.038818

Acreage

320

Price

\$864,000

**Property Website** 

https://arrowheadlandcompany.com/property/trego-320-trego-kansas/43766/









Trego 320 Collyer, KS / Trego County









## **Locator Map**





## **Locator Map**





# **Satellite Map**





## LISTING REPRESENTATIVE For more information contact:



### Representative

Doug Wagoner

### Mobile

(785) 769-3038

### Email

doug.wagoner@arrowheadlandcompany.com

### **Address**

City / State / Zip

Hoxie, KS 67740

| NOTES |  |  |
|-------|--|--|
|       |  |  |
|       |  |  |
|       |  |  |
|       |  |  |
|       |  |  |
|       |  |  |
|       |  |  |
|       |  |  |
|       |  |  |
|       |  |  |
|       |  |  |
|       |  |  |
|       |  |  |
|       |  |  |
|       |  |  |
|       |  |  |
|       |  |  |
|       |  |  |
|       |  |  |
|       |  |  |
|       |  |  |
|       |  |  |
|       |  |  |



| <u>NOTES</u> |  |
|--------------|--|
|              |  |
|              |  |
|              |  |
|              |  |