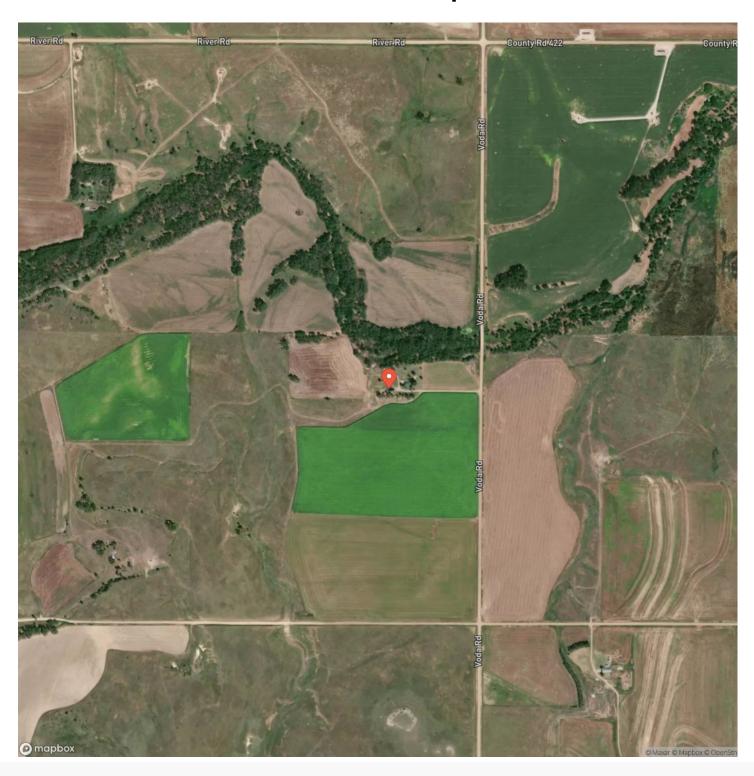

Trego 320 11059 170 Ave Collyer, KS 67631

\$864,000 320± Acres Trego County









### **SUMMARY**

**Address** 

11059 170 Ave

City, State Zip

Collyer, KS 67631

County

Trego County

Type

Farms

Latitude / Longitude

39.108729 / -100.038818

Acreage

320

Price

\$864,000

**Property Website** 

https://arrowheadlandcompany.com/property/trego-320-trego-kansas/43766/









Trego 320 Collyer, KS / Trego County









## **Locator Map**





## **Locator Map**





# **Satellite Map**





## LISTING REPRESENTATIVE For more information contact:



### Representative

Doug Wagoner

### Mobile

(785) 769-3038

### Email

doug.wagoner@arrowheadlandcompany.com

### **Address**

City / State / Zip

Hoxie, KS 67740

| NOTES |  |  |
|-------|--|--|
|       |  |  |
|       |  |  |
|       |  |  |
|       |  |  |
|       |  |  |
|       |  |  |
|       |  |  |
|       |  |  |
|       |  |  |
|       |  |  |
|       |  |  |
|       |  |  |
|       |  |  |
|       |  |  |
|       |  |  |
|       |  |  |
|       |  |  |
|       |  |  |
|       |  |  |
|       |  |  |
|       |  |  |
|       |  |  |
|       |  |  |



| <u>NOTES</u> |  |
|--------------|--|
|              |  |
|              |  |
|              |  |
|              |  |
|              |  |
|              |  |
|