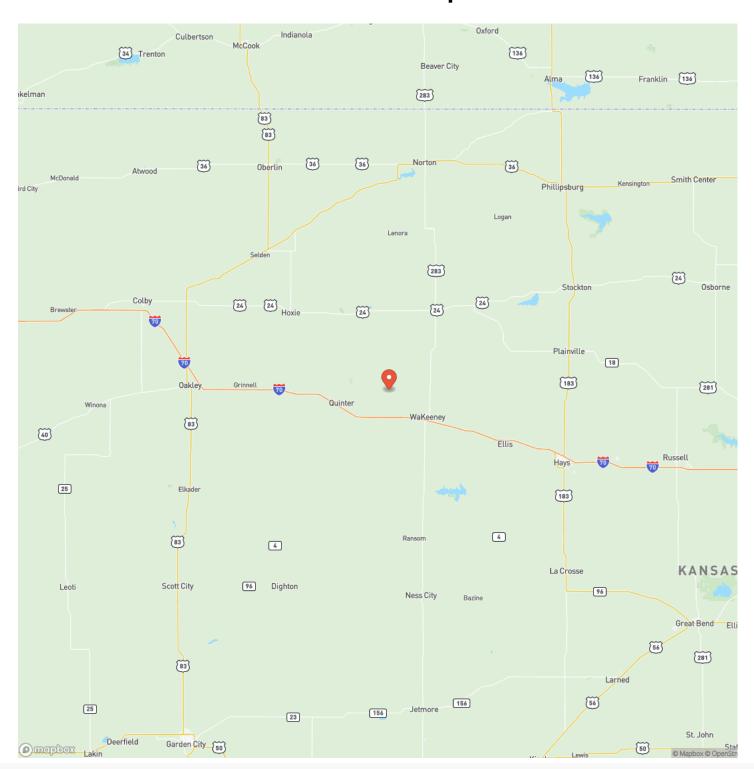

Trego 320 11059 170 Ave Collyer, KS 67631

\$864,000 320± Acres Trego County









### **SUMMARY**

**Address** 

11059 170 Ave

City, State Zip

Collyer, KS 67631

County

Trego County

Type

Farms

Latitude / Longitude

39.108729 / -100.038818

Acreage

320

Price

\$864,000

**Property Website** 

https://arrowheadlandcompany.com/property/trego-320-trego-kansas/43766/









Trego 320 Collyer, KS / Trego County









## **Locator Map**





## **Locator Map**





# **Satellite Map**





## LISTING REPRESENTATIVE For more information contact:



### Representative

Doug Wagoner

### Mobile

(785) 769-3038

### Email

doug.wagoner@arrowheadlandcompany.com

### **Address**

City / State / Zip

Hoxie, KS 67740

| NOTES |  |  |
|-------|--|--|
|       |  |  |
|       |  |  |
|       |  |  |
|       |  |  |
|       |  |  |
|       |  |  |
|       |  |  |
|       |  |  |
|       |  |  |
|       |  |  |
|       |  |  |
|       |  |  |
|       |  |  |
|       |  |  |
|       |  |  |
|       |  |  |
|       |  |  |
|       |  |  |
|       |  |  |
|       |  |  |
|       |  |  |
|       |  |  |
|       |  |  |



| <u>NOTES</u> |  |
|--------------|--|
|              |  |
|              |  |
|              |  |
|              |  |
|              |  |
|