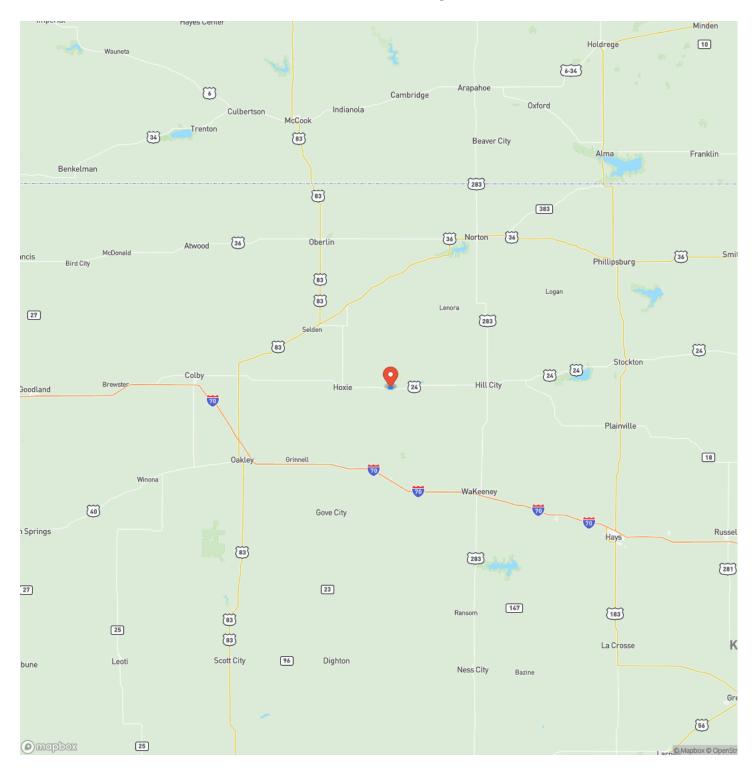

there is a creek with scattered trees, offering potential for hunting turkeys or big bucks along the creek edge. This property offers more than agriculture, cattle, and recreational opportunities—it also has potential as a build site. The northeast corner sits atop a large hill, providing stunning views of the beautiful Kansas landscape, with water and power conveniently located nearby. Don't miss this incredible opportunity to own a piece of Kansas heartland. The property is just 10+/- miles from Hoxie, 40+/- miles from Colby, 20+/- miles from Hill City, and only 1+/- mile from Sheridan County Lake. All showings are by appointment only. For more information or to schedule a private viewing, please contact Doug Wagoner at (785) 769-3038.







# **Locator Map**



# 

# **Locator Map**





# Satellite Map





# MORE INFO ONLINE:

www.arrowheadlandcompany.com

#### LISTING REPRESENTATIVE For more information contact:



#### Representative

Doug Wagoner

**Mobile** (785) 769-3038

Email doug.wagoner@arrowheadlandcompany.com

Address

City / State / Zip

## <u>NOTES</u>



|      | <br> |
|------|------|
|      |      |
|      |      |
|      |      |
|      |      |
|      |      |
|      |      |
|      |      |
|      |      |
|      |      |
|      |      |
|      |      |
|      |      |
|      |      |
|      |      |
|      |      |
|      |      |
|      |      |
|      |      |
|      |      |
|      |      |
|      |      |
|      |      |
|      |      |
|      |      |
|      |      |
|      |      |
|      |      |
|      |      |
|      |      |
|      |