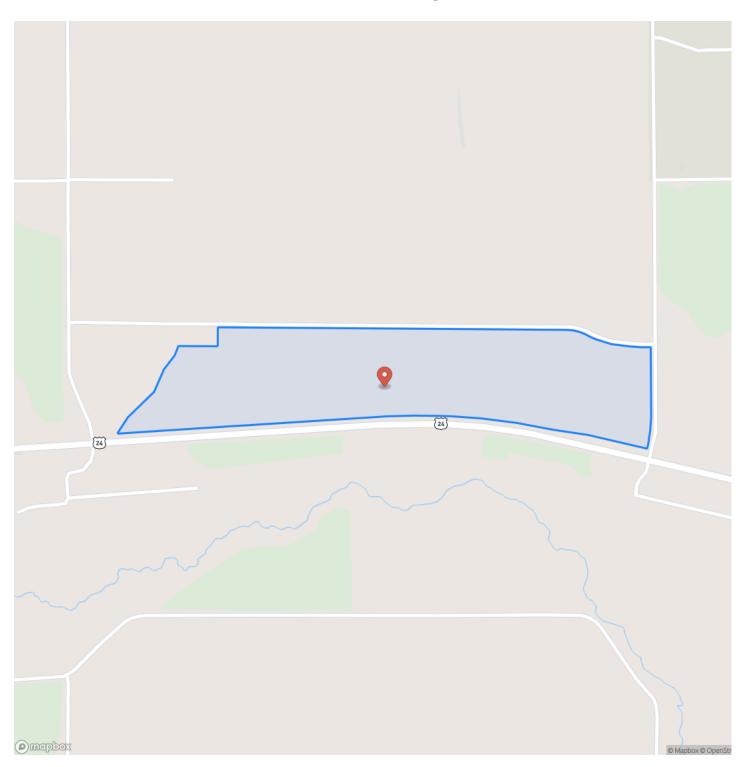

# **Locator Map**

# 

#### **PROPERTY DESCRIPTION**

Welcome to Holly Creek Farm! This gorgeous property is located off Highway 24, just east of Hoxie. It consists of 44+/- acres of dryland tillable ground currently planted in alfalfa and 43+/- acres of pasture grassland. In the center of the farm, you'll find a natural spring that keeps the surrounding ground saturated. On the western side of the property, there is a creek with scattered trees, offering potential for hunting turkeys or big bucks along the creek edge. This property offers more than agriculture, cattle, and recreational opportunities—it also has potential as a build site. The northeast corner sits atop a large hill, providing stunning views of the beautiful Kansas landscape, with water and power conveniently located nearby. Don't miss this incredible opportunity to own a piece of Kansas heartland. The property is just 10+/- miles from Hoxie, 40+/- miles from Colby, 20+/- miles from Hill City, and only 1+/- mile from Sheridan County Lake. All showings are by appointment only. For more information or to schedule a private viewing, please contact Doug Wagoner at (785) 769-3038.