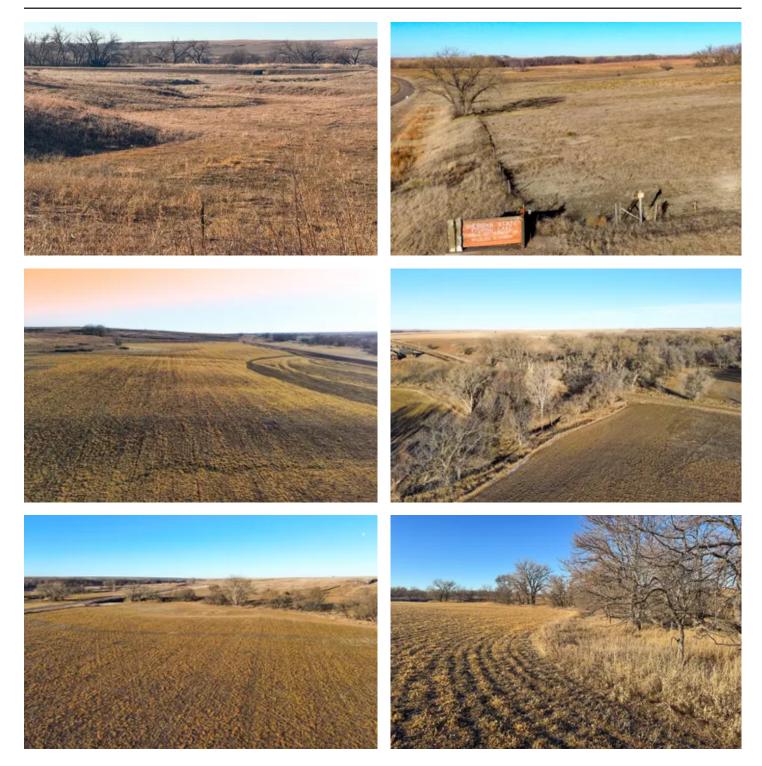

#### **PROPERTY DESCRIPTION**

Welcome to Holly Creek Farm! This gorgeous property is located off Highway 24, just east of Hoxie. It consists of 44+/- acres of dryland tillable ground currently planted in alfalfa and 43+/- acres of pasture grassland. In the center of the farm, you'll find a natural spring that keeps the surrounding ground saturated. On the western side of the property, there is a creek with scattered trees, offering potential for hunting turkeys or big bucks along the creek edge. This property offers more than agriculture, cattle, and recreational opportunities—it also has potential as a build site. The northeast corner sits atop a large hill, providing stunning views of the beautiful Kansas landscape, with water and power conveniently located nearby. Don't miss this incredible opportunity to own a piece of Kansas heartland. The property is just 10+/- miles from Hoxie, 40+/- miles from Colby, 20+/- miles from Hill City, and only 1+/- mile from Sheridan County Lake. All showings are by appointment only. For more information or to schedule a private viewing, please contact Doug Wagoner at (785) 769-3038.