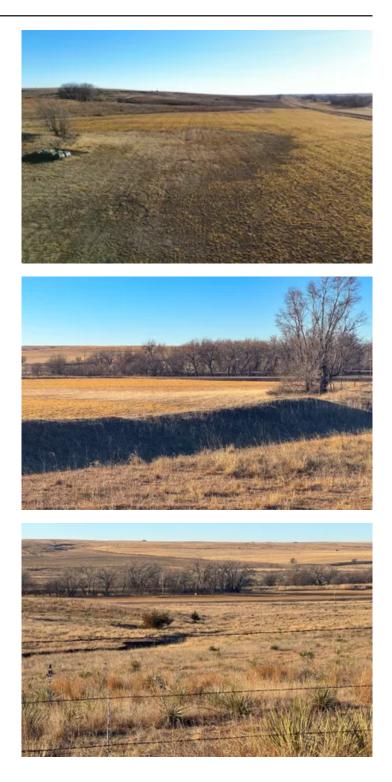

#### **PROPERTY DESCRIPTION**

Welcome to Holly Creek Farm! This gorgeous property is located off Highway 24, just east of Hoxie. It consists of 44+/- acres of dryland tillable ground currently planted in alfalfa and 43+/- acres of pasture grassland. In the center of the farm, you'll find a natural spring that keeps the surrounding ground saturated. On the western side of the property, there is a creek with scattered trees, offering potential for hunting turkeys or big bucks along the creek edge. This property offers more than agriculture, cattle, and recreational opportunities—it also has potential as a build site. The northeast corner sits atop a large hill, providing stunning views of the beautiful Kansas landscape, with water and power conveniently located nearby. Don't miss this incredible opportunity to own a piece of Kansas heartland. The property is just 10+/- miles from Hoxie, 40+/- miles from Colby, 20+/- miles from Hill City, and only 1+/- mile from Sheridan County Lake. All showings are by appointment only. For more information or to schedule a private viewing, please contact Doug Wagoner at (785) 769-3038.