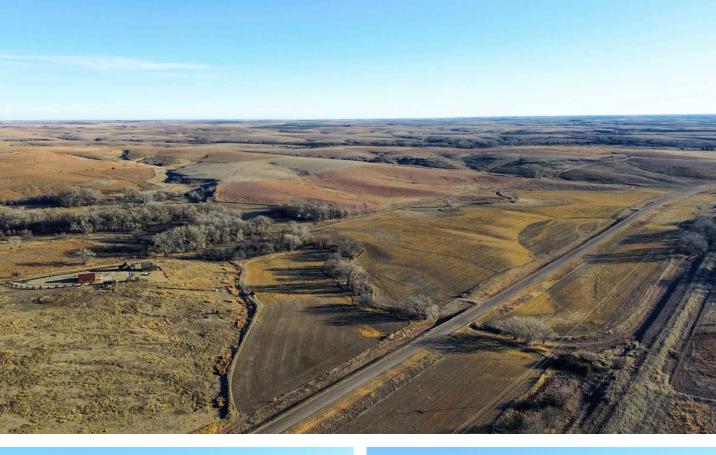

#### **PROPERTY DESCRIPTION**

Welcome to Holly Creek Farm! This gorgeous property is located off Highway 24, just east of Hoxie. It consists of 44+/- acres of dryland tillable ground currently planted in alfalfa and 43+/- acres of pasture grassland. In the center of the farm, you'll find a natural spring that keeps the surrounding ground saturated. On the western side of the property, there is a creek with scattered trees, offering potential for hunting turkeys or big bucks along the creek edge. This property offers more than agriculture, cattle, and recreational opportunities—it also has potential as a build site. The northeast corner sits atop a large hill, providing stunning views of the beautiful Kansas landscape, with water and power conveniently located nearby. Don't miss this incredible opportunity to own a piece of Kansas heartland. The property is just 10+/- miles from Hoxie, 40+/- miles from Colby, 20+/- miles from Hill City, and only 1+/- mile from Sheridan County Lake. All showings are by appointment only. For more information or to schedule a private viewing, please contact Doug Wagoner at (785) 769-3038.