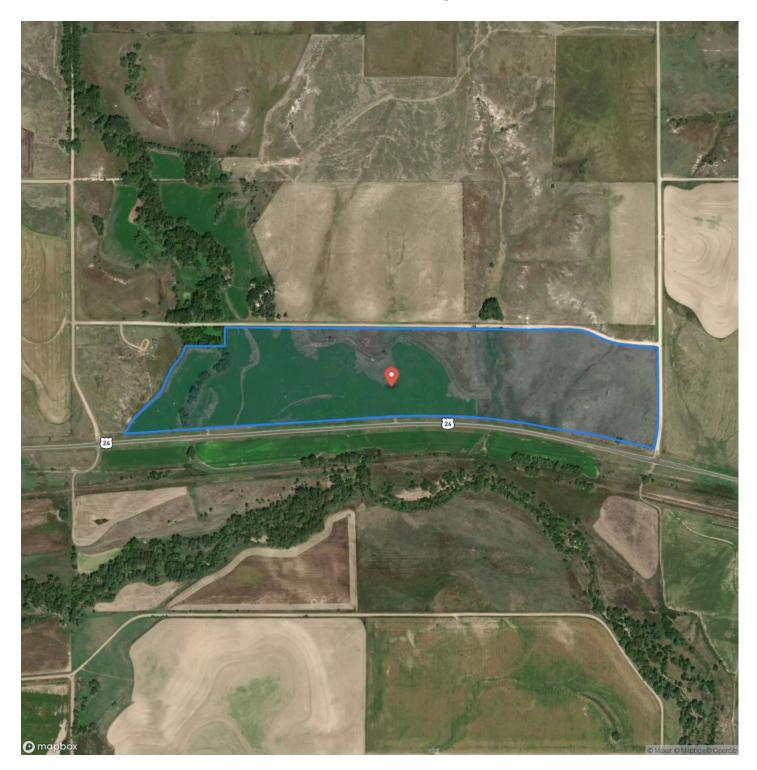

# Satellite Map

#### **PROPERTY DESCRIPTION**

Welcome to Holly Creek Farm! This gorgeous property is located off Highway 24, just east of Hoxie. It consists of 44+/- acres of dryland tillable ground currently planted in alfalfa and 43+/- acres of pasture grassland. In the center of the farm, you'll find a natural spring that keeps the surrounding ground saturated. On the western side of the property, there is a creek with scattered trees, offering potential for hunting turkeys or big bucks along the creek edge. This property offers more than agriculture, cattle, and recreational opportunities—it also has potential as a build site. The northeast corner sits atop a large hill, providing stunning views of the beautiful Kansas landscape, with water and power conveniently located nearby. Don't miss this incredible opportunity to own a piece of Kansas heartland. The property is just 10+/- miles from Hoxie, 40+/- miles from Colby, 20+/- miles from Hill City, and only 1+/- mile from Sheridan County Lake. All showings are by appointment only. For more information or to schedule a private viewing, please contact Doug Wagoner at (785) 769-3038.