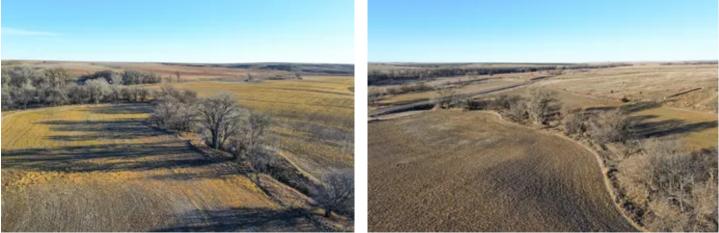

#### **PROPERTY DESCRIPTION**

Welcome to Holly Creek Farm! This gorgeous property is located off Highway 24, just east of Hoxie. It consists of 44+/- acres of dryland tillable ground currently planted in alfalfa and 43+/- acres of pasture grassland. In the center of the farm, you'll find a natural spring that keeps the surrounding ground saturated. On the western side of the property, there is a creek with scattered trees, offering potential for hunting turkeys or big bucks along the creek edge. This property offers more than agriculture, cattle, and recreational opportunities—it also has potential as a build site. The northeast corner sits atop a large hill, providing stunning views of the beautiful Kansas landscape, with water and power conveniently located nearby. Don't miss this incredible opportunity to own a piece of Kansas heartland. The property is just 10+/- miles from Hoxie, 40+/- miles from Colby, 20+/- miles from Hill City, and only 1+/- mile from Sheridan County Lake. All showings are by appointment only. For more information or to schedule a private viewing, please contact Doug Wagoner at (785) 769-3038.