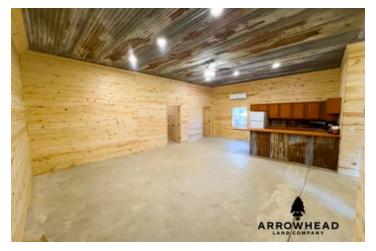

### **PROPERTY DESCRIPTION**

PRICE REDUCED! Introducing The Duvall Ranch: 477 +/- acres of whitetail paradise featuring 2 ponds, 130 +/- acres of tillable land, 50 +/- acres of CRP, and countless hills and timber blocks! This property not only boasts years of solid whitetail history but also provides additional revenue streams through CRP, wind farm production, and farming rights. Opportunities for cattle leases further enhance the endless possibilities this ranch offers. The 477 +/- acres consist of three separate tracts, all situated in the heart of exceptional Kansas whitetail hunting! The barn measures 30 x 60 feet, including a 30 x 40 living area with two bedrooms and one bathroom. There is one private bedroom, and the other bedroom has six bunk beds—four twin bunks and two queen bunks. This area is highly sought after due to its excellent mineral content and a mix of outstanding bedding and food sources. Don't miss your chance to own these stunning parcels! The properties are located just 7 +/- miles from Attica, 15 +/- miles from Harper, and 30 +/- miles from Kingman. All showings are by appointment only. For more information or to schedule a private viewing, please contact Jacob Lemons at (620) 501-3688.