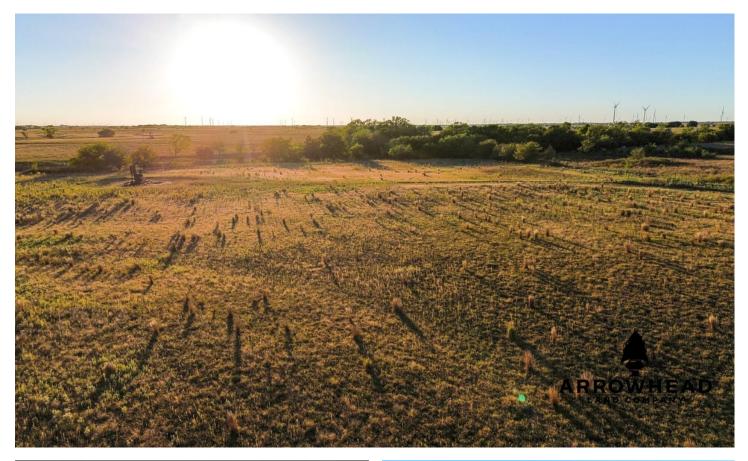

### **PROPERTY DESCRIPTION**

PRICE REDUCED! Introducing The Duvall Ranch: 477 +/- acres of whitetail paradise featuring 2 ponds, 130 +/- acres of tillable land, 50 +/- acres of CRP, and countless hills and timber blocks! This property not only boasts years of solid whitetail history but also provides additional revenue streams through CRP, wind farm production, and farming rights. Opportunities for cattle leases further enhance the endless possibilities this ranch offers. The 477 +/- acres consist of three separate tracts, all situated in the heart of exceptional Kansas whitetail hunting! The barn measures 30 x 60 feet, including a 30 x 40 living area with two bedrooms and one bathroom. There is one private bedroom, and the other bedroom has six bunk beds—four twin bunks and two queen bunks. This area is highly sought after due to its excellent mineral content and a mix of outstanding bedding and food sources. Don't miss your chance to own these stunning parcels! The properties are located just 7 +/- miles from Attica, 15 +/- miles from Harper, and 30 +/- miles from Kingman. All showings are by appointment only. For more information or to schedule a private viewing, please contact Jacob Lemons at (620) 501-3688.