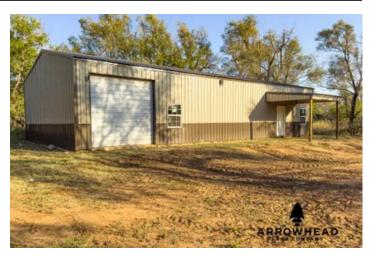

### **PROPERTY DESCRIPTION**

PRICE REDUCED! Introducing The Duvall Ranch: 477 +/- acres of whitetail paradise featuring 2 ponds, 130 +/- acres of tillable land, 50 +/- acres of CRP, and countless hills and timber blocks! This property not only boasts years of solid whitetail history but also provides additional revenue streams through CRP, wind farm production, and farming rights. Opportunities for cattle leases further enhance the endless possibilities this ranch offers. The 477 +/- acres consist of three separate tracts, all situated in the heart of exceptional Kansas whitetail hunting! The barn measures 30 x 60 feet, including a 30 x 40 living area with two bedrooms and one bathroom. There is one private bedroom, and the other bedroom has six bunk beds—four twin bunks and two queen bunks. This area is highly sought after due to its excellent mineral content and a mix of outstanding bedding and food sources. Don't miss your chance to own these stunning parcels! The properties are located just 7 +/- miles from Attica, 15 +/- miles from Harper, and 30 +/- miles from Kingman. All showings are by appointment only. For more information or to schedule a private viewing, please contact Jacob Lemons at (620) 501-3688.