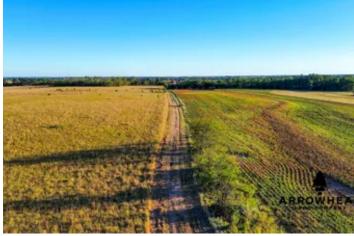

### **PROPERTY DESCRIPTION**

PRICE REDUCED! Introducing The Duvall Ranch: 477 +/- acres of whitetail paradise featuring 2 ponds, 130 +/- acres of tillable land, 50 +/- acres of CRP, and countless hills and timber blocks! This property not only boasts years of solid whitetail history but also provides additional revenue streams through CRP, wind farm production, and farming rights. Opportunities for cattle leases further enhance the endless possibilities this ranch offers. The 477 +/- acres consist of three separate tracts, all situated in the heart of exceptional Kansas whitetail hunting! The barn measures 30 x 60 feet, including a 30 x 40 living area with two bedrooms and one bathroom. There is one private bedroom, and the other bedroom has six bunk beds—four twin bunks and two queen bunks. This area is highly sought after due to its excellent mineral content and a mix of outstanding bedding and food sources. Don't miss your chance to own these stunning parcels! The properties are located just 7 +/- miles from Attica, 15 +/- miles from Harper, and 30 +/- miles from Kingman. All showings are by appointment only. For more information or to schedule a private viewing, please contact Jacob Lemons at (620) 501-3688.