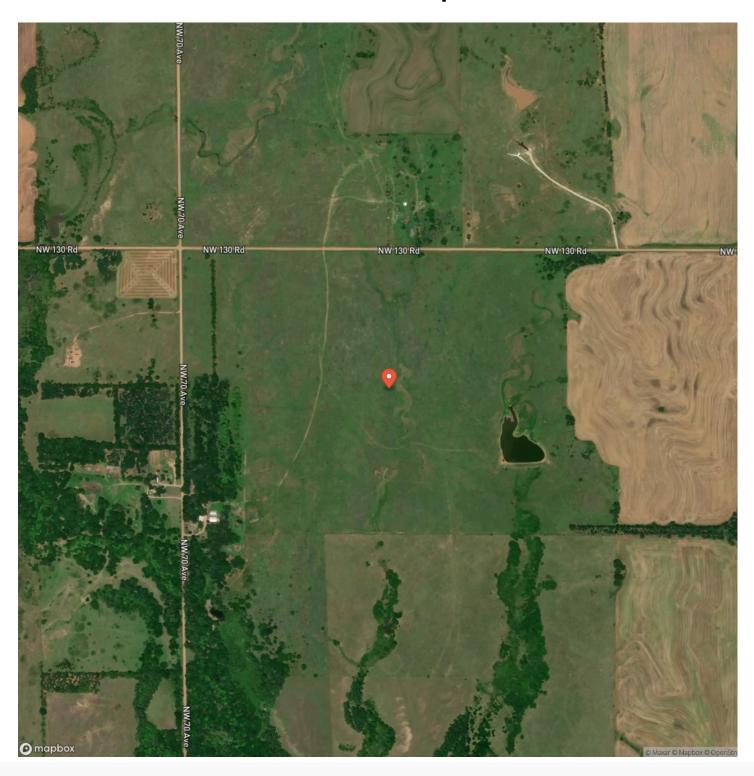

rate tracts, all situated in the heart of exceptional Kansas whitetail hunting! The barn measures 30 x 60 feet, including a 30 x 40 living area with two bedrooms and one bathroom. There is one private bedroom, and the other bedroom has six bunk beds—four twin bunks and two queen bunks. This area is highly sought after due to its excellent mineral content and a mix of outstanding bedding and food sources. Don't miss your chance to own these stunning parcels! The properties are located just 7 +/- miles from Attica, 15 +/- miles from Harper, and 30 +/- miles from Kingman. All showings are by appointment only. For more information or to schedule a private viewing, please contact Jacob Lemons at (620) 501-3688.

















# **Locator Map**





# **Locator Map**





# **Satellite Map**





# LISTING REPRESENTATIVE For more information contact:



### Representative

Jacob Lemons

### Mobile

(580) 727-5019

### Office

(620) 501-3688

### **Email**

jacob.lemons@arrowheadlandcompany.com

### **Address**

**City / State / Zip** Laverne, OK 73848

| <u>NOTES</u> |  |  |  |
|--------------|--|--|--|
|              |  |  |  |
|              |  |  |  |
|              |  |  |  |
|              |  |  |  |
|              |  |  |  |
|              |  |  |  |
|              |  |  |  |
|              |  |  |  |
|              |  |  |  |
|              |  |  |  |
|              |  |  |  |
|              |  |  |  |
|              |  |  |  |
|              |  |  |  |



| NOTES |   |
|-------|---|
|       | _ |
|       |   |
|       | _ |
|       | _ |
|       | _ |
|       | _ |
|