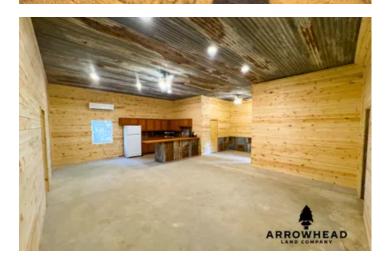

### **PROPERTY DESCRIPTION**

PRICE REDUCED! Introducing The Duvall Ranch: 477 +/- acres of whitetail paradise featuring 2 ponds, 130 +/- acres of tillable land, 50 +/- acres of CRP, and countless hills and timber blocks! This property not only boasts years of solid whitetail history but also provides additional revenue streams through CRP, wind farm production, and farming rights. Opportunities for cattle leases further enhance the endless possibilities this ranch offers. The 477 +/- acres consist of three separate tracts, all situated in the heart of exceptional Kansas whitetail hunting! The barn measures 30 x 60 feet, including a 30 x 40 living area with two bedrooms and one bathroom. There is one private bedroom, and the other bedroom has six bunk beds—four twin bunks and two queen bunks. This area is highly sought after due to its excellent mineral content and a mix of outstanding bedding and food sources. Don't miss your chance to own these stunning parcels! The properties are located just 7 +/- miles from Attica, 15 +/- miles from Harper, and 30 +/- miles from Kingman. All showings are by appointment only. For more information or to schedule a private viewing, please contact Jacob Lemons at (620) 501-3688.