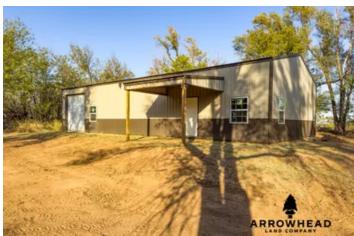

### **PROPERTY DESCRIPTION**

PRICE REDUCED! Introducing The Duvall Ranch: 477 +/- acres of whitetail paradise featuring 2 ponds, 130 +/- acres of tillable land, 50 +/- acres of CRP, and countless hills and timber blocks! This property not only boasts years of solid whitetail history but also provides additional revenue streams through CRP, wind farm production, and farming rights. Opportunities for cattle leases further enhance the endless possibilities this ranch offers. The 477 +/- acres consist of three separate tracts, all situated in the heart of exceptional Kansas whitetail hunting! The barn measures 30 x 60 feet, including a 30 x 40 living area with two bedrooms and one bathroom. There is one private bedroom, and the other bedroom has six bunk beds—four twin bunks and two queen bunks. This area is highly sought after due to its excellent mineral content and a mix of outstanding bedding and food sources. Don't miss your chance to own these stunning parcels! The properties are located just 7 +/- miles from Attica, 15 +/- miles from Harper, and 30 +/- miles from Kingman. All showings are by appointment only. For more information or to schedule a private viewing, please contact Jacob Lemons at (620) 501-3688.