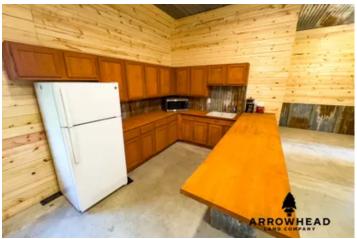

### **PROPERTY DESCRIPTION**

PRICE REDUCED! Introducing The Duvall Ranch: 477 +/- acres of whitetail paradise featuring 2 ponds, 130 +/- acres of tillable land, 50 +/- acres of CRP, and countless hills and timber blocks! This property not only boasts years of solid whitetail history but also provides additional revenue streams through CRP, wind farm production, and farming rights. Opportunities for cattle leases further enhance the endless possibilities this ranch offers. The 477 +/- acres consist of three separate tracts, all situated in the heart of exceptional Kansas whitetail hunting! The barn measures 30 x 60 feet, including a 30 x 40 living area with two bedrooms and one bathroom. There is one private bedroom, and the other bedroom has six bunk beds—four twin bunks and two queen bunks. This area is highly sought after due to its excellent mineral content and a mix of outstanding bedding and food sources. Don't miss your chance to own these stunning parcels! The properties are located just 7 +/- miles from Attica, 15 +/- miles from Harper, and 30 +/- miles from Kingman. All showings are by appointment only. For more information or to schedule a private viewing, please contact Jacob Lemons at (620) 501-3688.