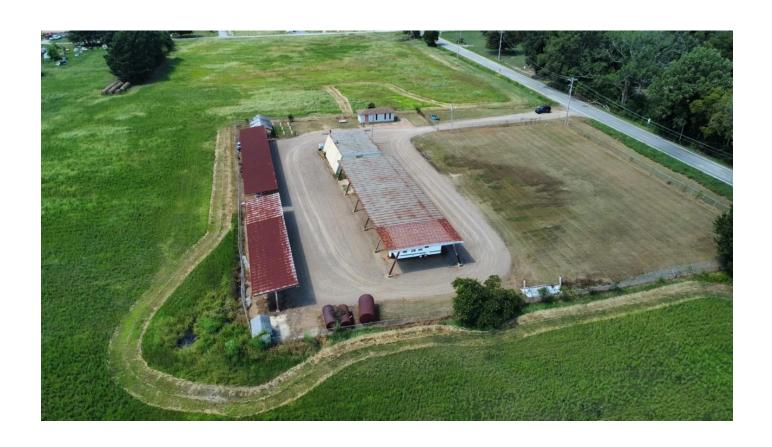

### **PROPERTY DESCRIPTION**

This 1.70 acres +/- is located just outside the city limits of Augusta, AR. This property is located in the heart of some the most prime hunting and farm ground in central Arkansas, making the possibilities for this piece of real estate almost endless. On this property, you will find a fenced-in 40' x 50' insulated shop, a 40' X 135' covered storage awning, and an additional 20' X 240' covered storage awning that would be great for parking boats, campers, equipment, etc. There is also a 12' X 36' partially remodeled office/cabin that is heated and cooled. That makes this property great for a hunter needing a base camp in the heart of waterfowl and white tail territory. It would also be great for someone looking to start a storage business, rental property or a person needing a place to work on equipment and store it out of the elements year around. This property is located just minutes from some of the most well-known waterfowl and white tail hunting in central Arkansas including Hurricane Lake WMA, Black Swamp WMA, Taylor Bay and White River