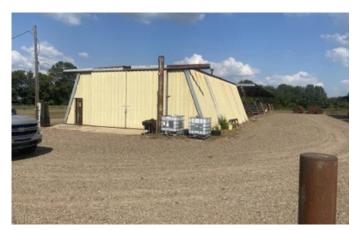

### **PROPERTY DESCRIPTION**

This 1.70 acres +/- is located just outside the city limits of Augusta, AR. This property is located in the heart of some the most prime hunting and farm ground in central Arkansas, making the possibilities for this piece of real estate almost endless. On this property, you will find a fenced-in 40' x 50' insulated shop, a 40' X 135' covered storage awning, and an additional 20' X 240' covered storage awning that would be great for parking boats, campers, equipment, etc. There is also a 12' X 36' partially remodeled office/cabin that is heated and cooled. That makes this property great for a hunter needing a base camp in the heart of waterfowl and white tail territory. It would also be great for someone looking to start a storage business, rental property or a person needing a place to work on equipment and store it out of the elements year around. This property is located just minutes from some of the most well-known waterfowl and white tail hunting in central Arkansas including Hurricane Lake WMA, Black Swamp WMA, Taylor Bay and White River