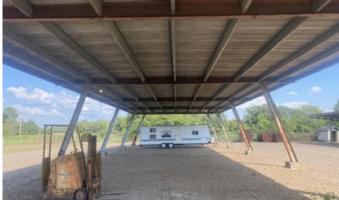

### **PROPERTY DESCRIPTION**

This 1.70 acres +/- is located just outside the city limits of Augusta, AR. This property is located in the heart of some the most prime hunting and farm ground in central Arkansas, making the possibilities for this piece of real estate almost endless. On this property, you will find a fenced-in 40' x 50' insulated shop, a 40' X 135' covered storage awning, and an additional 20' X 240' covered storage awning that would be great for parking boats, campers, equipment, etc. There is also a 12' X 36' partially remodeled office/cabin that is heated and cooled. That makes this property great for a hunter needing a base camp in the heart of waterfowl and white tail territory. It would also be great for someone looking to start a storage business, rental property or a person needing a place to work on equipment and store it out of the elements year around. This property is located just minutes from some of the most well-known waterfowl and white tail hunting in central Arkansas including Hurricane Lake WMA, Black Swamp WMA, Taylor Bay and White River