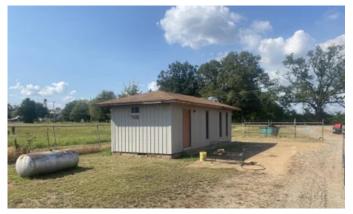

### **PROPERTY DESCRIPTION**

This 1.70 acres +/- is located just outside the city limits of Augusta, AR. This property is located in the heart of some the most prime hunting and farm ground in central Arkansas, making the possibilities for this piece of real estate almost endless. On this property, you will find a fenced-in 40' x 50' insulated shop, a 40' X 135' covered storage awning, and an additional 20' X 240' covered storage awning that would be great for parking boats, campers, equipment, etc. There is also a 12' X 36' partially remodeled office/cabin that is heated and cooled. That makes this property great for a hunter needing a base camp in the heart of waterfowl and white tail territory. It would also be great for someone looking to start a storage business, rental property or a person needing a place to work on equipment and store it out of the elements year around. This property is located just minutes from some of the most well-known waterfowl and white tail hunting in central Arkansas including Hurricane Lake WMA, Black Swamp WMA, Taylor Bay and White River