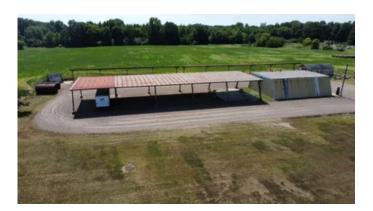

### **PROPERTY DESCRIPTION**

This 1.70 acres +/- is located just outside the city limits of Augusta, AR. This property is located in the heart of some the most prime hunting and farm ground in central Arkansas, making the possibilities for this piece of real estate almost endless. On this property, you will find a fenced-in 40' x 50' insulated shop, a 40' X 135' covered storage awning, and an additional 20' X 240' covered storage awning that would be great for parking boats, campers, equipment, etc. There is also a 12' X 36' partially remodeled office/cabin that is heated and cooled. That makes this property great for a hunter needing a base camp in the heart of waterfowl and white tail territory. It would also be great for someone looking to start a storage business, rental property or a person needing a place to work on equipment and store it out of the elements year around. This property is located just minutes from some of the most well-known waterfowl and white tail hunting in central Arkansas including Hurricane Lake WMA, Black Swamp WMA, Taylor Bay and White River