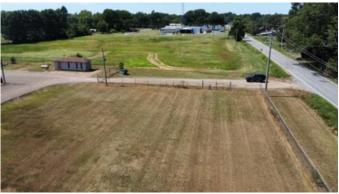

### **PROPERTY DESCRIPTION**

This 1.70 acres +/- is located just outside the city limits of Augusta, AR. This property is located in the heart of some the most prime hunting and farm ground in central Arkansas, making the possibilities for this piece of real estate almost endless. On this property, you will find a fenced-in 40' x 50' insulated shop, a 40' X 135' covered storage awning, and an additional 20' X 240' covered storage awning that would be great for parking boats, campers, equipment, etc. There is also a 12' X 36' partially remodeled office/cabin that is heated and cooled. That makes this property great for a hunter needing a base camp in the heart of waterfowl and white tail territory. It would also be great for someone looking to start a storage business, rental property or a person needing a place to work on equipment and store it out of the elements year around. This property is located just minutes from some of the most well-known waterfowl and white tail hunting in central Arkansas including Hurricane Lake WMA, Black Swamp WMA, Taylor Bay and White River