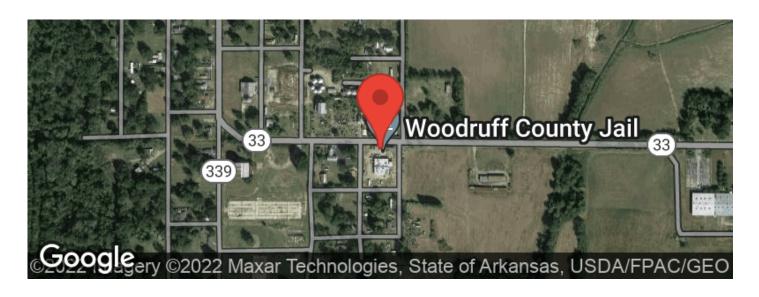

# **Aerial Maps**

#### **Address**

1012 Gregory Street

#### City, State Zip

Augusta, AR 72006

#### County

Woodruff County

#### Latitude / Longitude

35.2710892 / -91.3585178