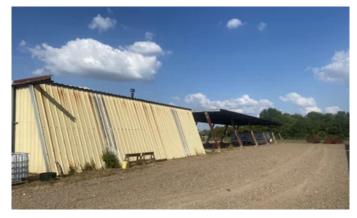

### **PROPERTY DESCRIPTION**

This 1.70 acres +/- is located just outside the city limits of Augusta, AR. This property is located in the heart of some the most prime hunting and farm ground in central Arkansas, making the possibilities for this piece of real estate almost endless. On this property, you will find a fenced-in 40' x 50' insulated shop, a 40' X 135' covered storage awning, and an additional 20' X 240' covered storage awning that would be great for parking boats, campers, equipment, etc. There is also a 12' X 36' partially remodeled office/cabin that is heated and cooled. That makes this property great for a hunter needing a base camp in the heart of waterfowl and white tail territory. It would also be great for someone looking to start a storage business, rental property or a person needing a place to work on equipment and store it out of the elements year around. This property is located just minutes from some of the most well-known waterfowl and white tail hunting in central Arkansas including Hurricane Lake WMA, Black Swamp WMA, Taylor Bay and White River