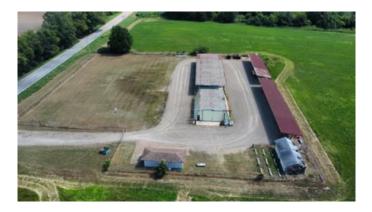

### **PROPERTY DESCRIPTION**

This 1.70 acres +/- is located just outside the city limits of Augusta, AR. This property is located in the heart of some the most prime hunting and farm ground in central Arkansas, making the possibilities for this piece of real estate almost endless. On this property, you will find a fenced-in 40' x 50' insulated shop, a 40' X 135' covered storage awning, and an additional 20' X 240' covered storage awning that would be great for parking boats, campers, equipment, etc. There is also a 12' X 36' partially remodeled office/cabin that is heated and cooled. That makes this property great for a hunter needing a base camp in the heart of waterfowl and white tail territory. It would also be great for someone looking to start a storage business, rental property or a person needing a place to work on equipment and store it out of the elements year around. This property is located just minutes from some of the most well-known waterfowl and white tail hunting in central Arkansas including Hurricane Lake WMA, Black Swamp WMA, Taylor Bay and White River