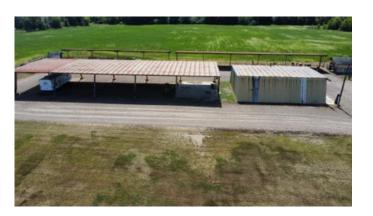

### **PROPERTY DESCRIPTION**

This 1.70 acres +/- is located just outside the city limits of Augusta, AR. This property is located in the heart of some the most prime hunting and farm ground in central Arkansas, making the possibilities for this piece of real estate almost endless. On this property, you will find a fenced-in 40' x 50' insulated shop, a 40' X 135' covered storage awning, and an additional 20' X 240' covered storage awning that would be great for parking boats, campers, equipment, etc. There is also a 12' X 36' partially remodeled office/cabin that is heated and cooled. That makes this property great for a hunter needing a base camp in the heart of waterfowl and white tail territory. It would also be great for someone looking to start a storage business, rental property or a person needing a place to work on equipment and store it out of the elements year around. This property is located just minutes from some of the most well-known waterfowl and white tail hunting in central Arkansas including Hurricane Lake WMA, Black Swamp WMA, Taylor Bay and White River