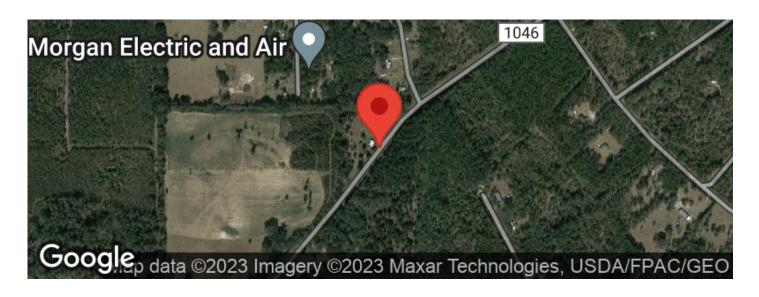

whitetail deer, turkey, and natural wiregrass. 40 acres of the subject property is zoned 1 dwelling per acre with the remainder being zoned 1 dwelling per 10 acres! There are also several picturesque homesites scattered about the property giving the new owner the opportunity to enjoy nature and escape the hustle and bustle. Another possibility would be to pick your preferred parcel and subdivide the remaining acreage. Owner financing available- 25% down, 7% APR, up to 15 year amortization.

Madison County offers many natural resources from rivers, lakes, springs and state lands offering years of family fun at your fingertips! Call or text Ben Jones @ <u>850-673-7888</u> or Crystal Daviner @ <u>702-469-2656</u> to schedule an appointment!







# **Locator Maps**







# **Aerial Maps**







## LISTING REPRESENTATIVE

For more information contact:



Representative

Ben Jones

Mobile

(850) 673-7888

Office

(850) 973-2200

**Email** 

benj@mossyoakproperties.com

**Address** 

145 NW Cantey Avenue

City / State / Zip

Madison, FL 32340

| <b>NOTES</b> |  |  |  |
|--------------|--|--|--|
|              |  |  |  |
|              |  |  |  |
|              |  |  |  |
| _            |  |  |  |
|              |  |  |  |
|              |  |  |  |
|              |  |  |  |
|              |  |  |  |



| NOTES |  |  |  |
|-------|--|--|--|
|       |  |  |  |
|       |  |  |  |
|       |  |  |  |
|       |  |  |  |
|       |  |  |  |
|       |  |  |  |
|       |  |  |  |
|       |  |  |  |
|       |  |  |  |
|       |  |  |  |
|       |  |  |  |
|       |  |  |  |
|       |  |