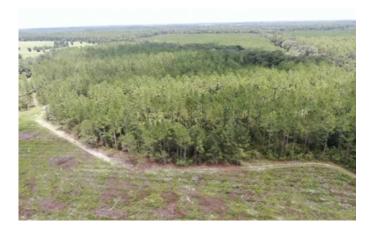

# **PROPERTY DESCRIPTION**

This diverse 62+/- acre tract is located just minutes E of beautiful downtown Madison, FL! Currently this tract has approximately half in 25 year old thinned pine timber while the remaining acreage was recently reforested in planted pine. This property has frontage along a paved county road. City water & Duke energy are accessible for this location.

This large tract offers many unique features with a wide range of topography. This could be your personal paradise complete with whitetail deer, turkey, and natural wiregrass. 40 acres of the subject property is zoned 1 dwelling per acre with the remainder being zoned 1 dwelling per 10 acres! There are also several picturesque homesites scattered about the property giving the new owner the opportunity to enjoy nature and escape the hustle and bustle. Another possibility would be to pick your preferred parcel and subdivide the remaining acreage. Owner financing available- 25% down, 7% APR, up to 15 year amortization.