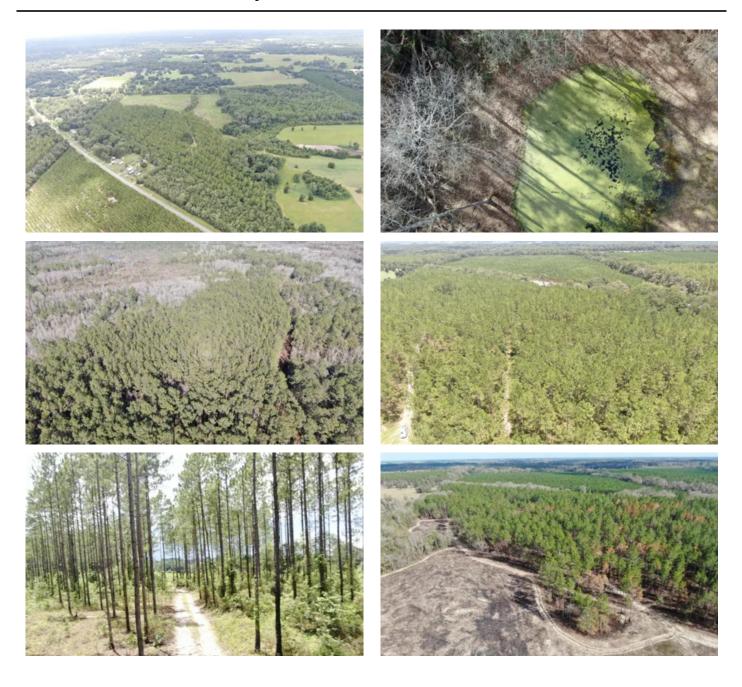

# **PROPERTY DESCRIPTION**

This diverse 62+/- acre tract is located just minutes E of beautiful downtown Madison, FL! Currently this tract has approximately half in 25 year old thinned pine timber while the remaining acreage was recently reforested in planted pine. This property has frontage along a paved county road. City water & Duke energy are accessible for this location.

This large tract offers many unique features with a wide range of topography. This could be your personal paradise complete with whitetail deer, turkey, and natural wiregrass. 40 acres of the subject property is zoned 1 dwelling per acre with the remainder being zoned 1 dwelling per 10 acres! There are also several picturesque homesites scattered about the property giving the new owner the opportunity to enjoy nature and escape the hustle and bustle. Another possibility would be to pick your preferred parcel and subdivide the remaining acreage. Owner financing available- 25% down, 7% APR, up to 15 year amortization.

Madison County offers many natural resources from rivers, lakes, springs and state lands offering years of family fun at your fingertips! Call or text Ben Jones @ <u>850-673-7888</u> or Crystal Daviner @ <u>702-469-2656</u> to schedule an appointment!