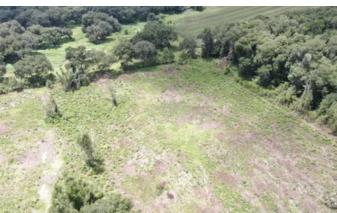

# **PROPERTY DESCRIPTION**

This diverse 62+/- acre tract is located just minutes E of beautiful downtown Madison, FL! Currently this tract has approximately half in 25 year old thinned pine timber while the remaining acreage was recently reforested in planted pine. This property has frontage along a paved county road. City water & Duke energy are accessible for this location.

This large tract offers many unique features with a wide range of topography. This could be your personal paradise complete with whitetail deer, turkey, and natural wiregrass. 40 acres of the subject property is zoned 1 dwelling per acre with the remainder being zoned 1 dwelling per 10 acres! There are also several picturesque homesites scattered about the property giving the new owner the opportunity to enjoy nature and escape the hustle and bustle. Another possibility would be to pick your preferred parcel and subdivide the remaining acreage. Owner financing available- 25% down, 7% APR, up to 15 year amortization.