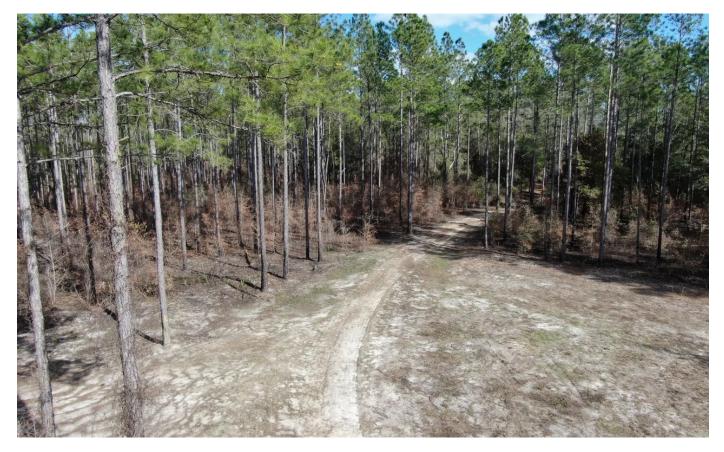

# **PROPERTY DESCRIPTION**

This diverse 62+/- acre tract is located just minutes E of beautiful downtown Madison, FL! Currently this tract has approximately half in 25 year old thinned pine timber while the remaining acreage was recently reforested in planted pine. This property has frontage along a paved county road. City water & Duke energy are accessible for this location.

This large tract offers many unique features with a wide range of topography. This could be your personal paradise complete with whitetail deer, turkey, and natural wiregrass. 40 acres of the subject property is zoned 1 dwelling per acre with the remainder being zoned 1 dwelling per 10 acres! There are also several picturesque homesites scattered about the property giving the new owner the opportunity to enjoy nature and escape the hustle and bustle. Another possibility would be to pick your preferred parcel and subdivide the remaining acreage. Owner financing available- 25% down, 7% APR, up to 15 year amortization.