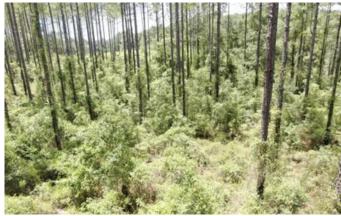

# **PROPERTY DESCRIPTION**

This diverse 62+/- acre tract is located just minutes E of beautiful downtown Madison, FL! Currently this tract has approximately half in 25 year old thinned pine timber while the remaining acreage was recently reforested in planted pine. This property has frontage along a paved county road. City water & Duke energy are accessible for this location.

This large tract offers many unique features with a wide range of topography. This could be your personal paradise complete with whitetail deer, turkey, and natural wiregrass. 40 acres of the subject property is zoned 1 dwelling per acre with the remainder being zoned 1 dwelling per 10 acres! There are also several picturesque homesites scattered about the property giving the new owner the opportunity to enjoy nature and escape the hustle and bustle. Another possibility would be to pick your preferred parcel and subdivide the remaining acreage. Owner financing available- 25% down, 7% APR, up to 15 year amortization.