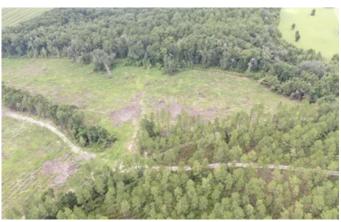

# **PROPERTY DESCRIPTION**

This diverse 62+/- acre tract is located just minutes E of beautiful downtown Madison, FL! Currently this tract has approximately half in 25 year old thinned pine timber while the remaining acreage was recently reforested in planted pine. This property has frontage along a paved county road. City water & Duke energy are accessible for this location.

This large tract offers many unique features with a wide range of topography. This could be your personal paradise complete with whitetail deer, turkey, and natural wiregrass. 40 acres of the subject property is zoned 1 dwelling per acre with the remainder being zoned 1 dwelling per 10 acres! There are also several picturesque homesites scattered about the property giving the new owner the opportunity to enjoy nature and escape the hustle and bustle. Another possibility would be to pick your preferred parcel and subdivide the remaining acreage. Owner financing available- 25% down, 7% APR, up to 15 year amortization.

# **Aerial Maps**