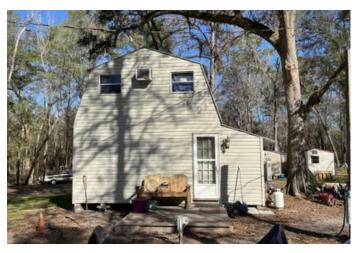

# **PROPERTY DESCRIPTION**

4.4 acres located down a quiet dirt road with an A Frame log cabin & an additional shed conversion for possible man cave. The view is breathtaking and a must see. Fruit trees, pines, magnolia trees, olive trees and even grape vines! Well/septic/200 AMP power supply and on demand heated water make this property ready for a weekend getaway! Perfect lot to also build your own custom home. Well pump was replaced in 2020.