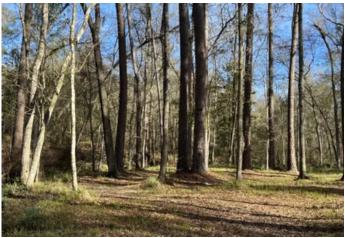

# **PROPERTY DESCRIPTION**

4.4 acres located down a quiet dirt road with an A Frame log cabin & an additional shed conversion for possible man cave. The view is breathtaking and a must see. Fruit trees, pines, magnolia trees, olive trees and even grape vines! Well/septic/200 AMP power supply and on demand heated water make this property ready for a weekend getaway! Perfect lot to also build your own custom home. Well pump was replaced in 2020.