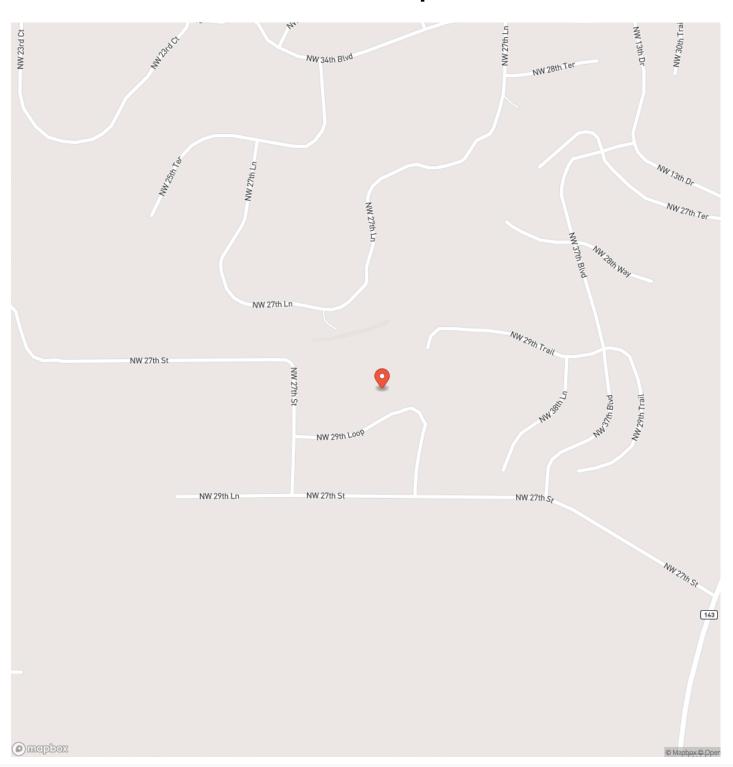

properties.com/property/cabin-time-hamilton-florida/33863/









# **PROPERTY DESCRIPTION**

4.4 acres located down a quiet dirt road with an A Frame log cabin & an additional shed conversion for possible man cave. The view is breathtaking and a must see. Fruit trees, pines, magnolia trees, olive trees and even grape vines! Well/septic/200 AMP power supply and on demand heated water make this property ready for a weekend getaway! Perfect lot to also build your own custom home. Well pump was replaced in 2020.

Hoa Dues \$260 annually- Gated community pool, private lake access for community members only and HOA maintained roadways.

\*Appliances not included in this sale. Contact listing agent for further details.



# Cabin Time Jennings, FL / Hamilton County









# **Locator Map**





# **Locator Map**





# **Satellite Map**





# LISTING REPRESENTATIVE

For more information contact:



# Representative

Crystal Daviner

# Mobile

(702) 469-2656

### Office

(850) 973-2200

#### Email

cdaviner@mossyoakproperties.com

## Address

145 NW Cantey Avenue

# City / State / Zip

Madison, FL 32340

| <u>NOTES</u> |  |  |  |
|--------------|--|--|--|
|              |  |  |  |
|              |  |  |  |
|              |  |  |  |
|              |  |  |  |
|              |  |  |  |
|              |  |  |  |



| <u>NOTES</u> |  |  |  |  |  |  |  |  |
|--------------|--|--|--|--|--|--|--|--|
|              |  |  |  |  |  |  |  |  |
|              |  |  |  |  |  |  |  |  |
|              |  |  |  |  |  |  |  |  |
|              |  |  |  |  |  |  |  |  |
|              |  |  |