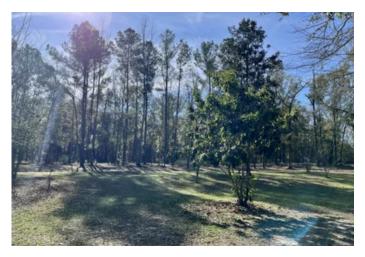

# **PROPERTY DESCRIPTION**

4.4 acres located down a quiet dirt road with an A Frame log cabin & an additional shed conversion for possible man cave. The view is breathtaking and a must see. Fruit trees, pines, magnolia trees, olive trees and even grape vines! Well/septic/200 AMP power supply and on demand heated water make this property ready for a weekend getaway! Perfect lot to also build your own custom home. Well pump was replaced in 2020.