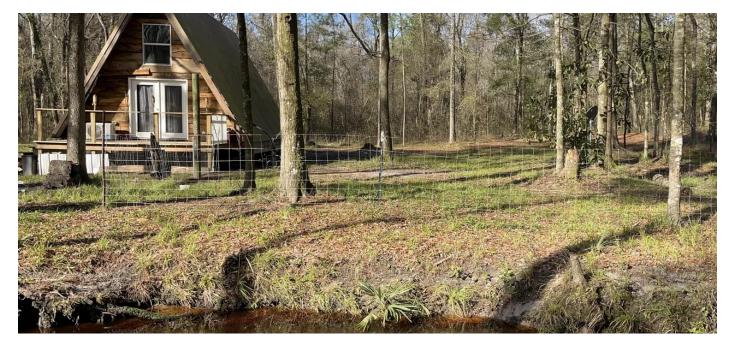

# **PROPERTY DESCRIPTION**

4.4 acres located down a quiet dirt road with an A Frame log cabin & an additional shed conversion for possible man cave. The view is breathtaking and a must see. Fruit trees, pines, magnolia trees, olive trees and even grape vines! Well/septic/200 AMP power supply and on demand heated water make this property ready for a weekend getaway! Perfect lot to also build your own custom home. Well pump was replaced in 2020.