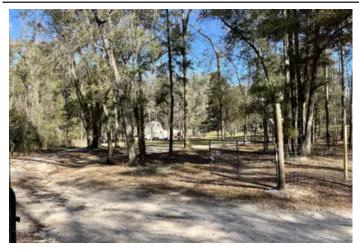

# **PROPERTY DESCRIPTION**

4.4 acres located down a quiet dirt road with an A Frame log cabin & an additional shed conversion for possible man cave. The view is breathtaking and a must see. Fruit trees, pines, magnolia trees, olive trees and even grape vines! Well/septic/200 AMP power supply and on demand heated water make this property ready for a weekend getaway! Perfect lot to also build your own custom home. Well pump was replaced in 2020.