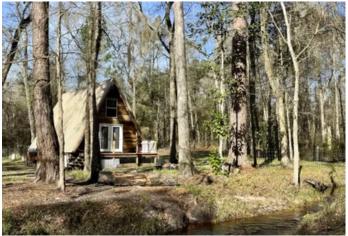

# **PROPERTY DESCRIPTION**

4.4 acres located down a quiet dirt road with an A Frame log cabin & an additional shed conversion for possible man cave. The view is breathtaking and a must see. Fruit trees, pines, magnolia trees, olive trees and even grape vines! Well/septic/200 AMP power supply and on demand heated water make this property ready for a weekend getaway! Perfect lot to also build your own custom home. Well pump was replaced in 2020.