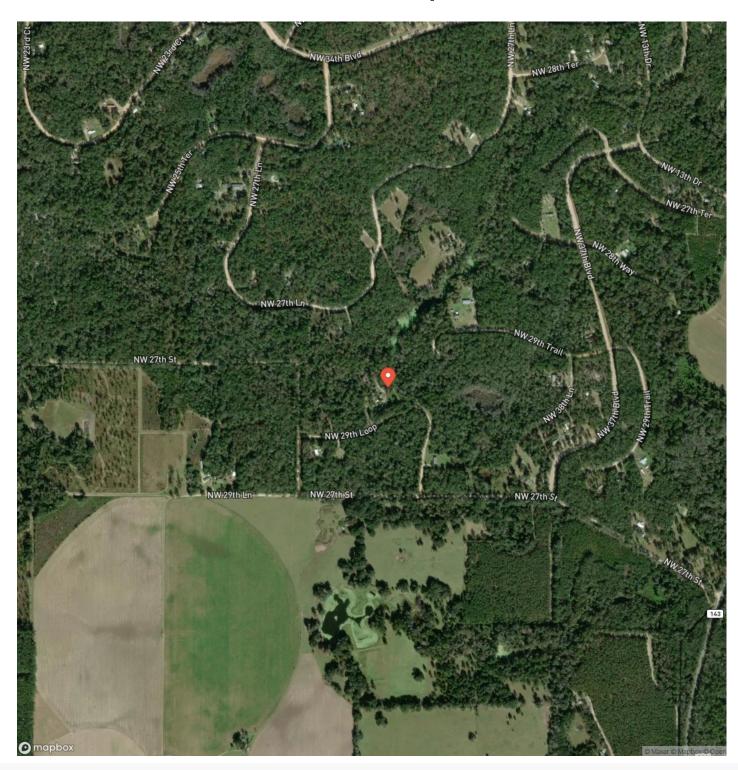

ida/33863/









# **PROPERTY DESCRIPTION**

4.4 acres located down a quiet dirt road with an A Frame log cabin & an additional shed conversion for possible man cave. The view is breathtaking and a must see. Fruit trees, pines, magnolia trees, olive trees and even grape vines! Well/septic/200 AMP power supply and on demand heated water make this property ready for a weekend getaway! Perfect lot to also build your own custom home. Well pump was replaced in 2020.

Hoa Dues \$260 annually- Gated community pool, private lake access for community members only and HOA maintained roadways.

\*Appliances not included in this sale. Contact listing agent for further details.



# Cabin Time Jennings, FL / Hamilton County









# **Locator Map**





# **Locator Map**





# **Satellite Map**





# LISTING REPRESENTATIVE

For more information contact:



# Representative

Crystal Daviner

# Mobile

(702) 469-2656

### Office

(850) 973-2200

#### Email

cdaviner@mossyoakproperties.com

## Address

145 NW Cantey Avenue

# City / State / Zip

Madison, FL 32340

| <u>NOTES</u> |  |  |  |
|--------------|--|--|--|
|              |  |  |  |
|              |  |  |  |
|              |  |  |  |
|              |  |  |  |
|              |  |  |  |
|              |  |  |  |



| <u>NOTES</u> |  |  |  |  |  |  |  |  |
|--------------|--|--|--|--|--|--|--|--|
|              |  |  |  |  |  |  |  |  |
|              |  |  |  |  |  |  |  |  |
|              |  |  |  |  |  |  |  |  |
|              |  |  |  |  |  |  |  |  |
|              |  |  |  |  |  |  |  |  |
|              |  |  |  |  |