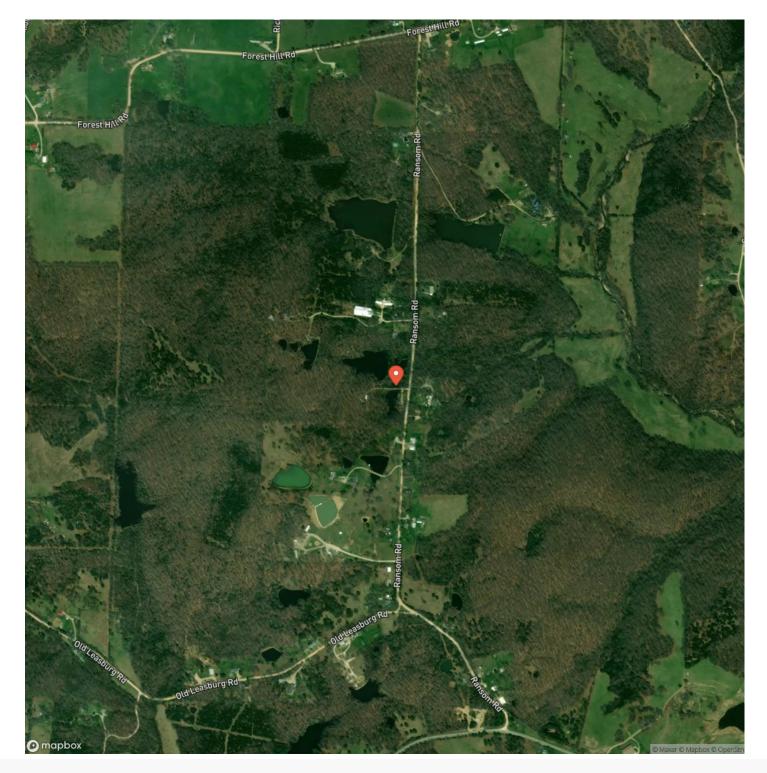

s approx. 2 miles from the Meramec River, Onondaga Cave and Ozark Outdoors. Thousands of acres of Mark Twain National Forest are als nearby. This property is perfect for multiple families and/or friends to get together and enjoy the outdoors. Approx. one hour from St. Lo so you can hop in your vehicle and enjoy the relaxed country life in no time. There are wineries, breweries, restaurants, shopping and all kinds of recreational fun nearby, so a little something for the whole family. It would also make a great investment property as a VRBO. W a little TLC the possibilities are endless!



## **MORE INFO ONLINE:**





# **MORE INFO ONLINE:**

# **Locator Map**



# **MORE INFO ONLINE:**

Living the Dream Outdoor Properties

# **Locator Map**



## **MORE INFO ONLINE:**



# Satellite Map





# **MORE INFO ONLINE:**

#### LISTING REPRESENTATIVE For more information contact:



## <u>NOTES</u>

**Representative** D.W. Hindman

Mobile

(314) 486-3500

**Office** (855) 289-3478

**Email** dwlivingthedream@gmail.com

**Address** 515 S Franklin

**City / State / Zip** Cuba, MO 63005



## **MORE INFO ONLINE:**

| NOTES |  |
|-------|--|
|       |  |
|       |  |
|       |  |
|       |  |
|       |  |
|       |  |
|       |  |
|       |  |
|       |  |
|       |  |
|       |  |
|       |  |
|       |  |
|       |  |
|       |  |
|       |  |
|       |  |
|       |  |
|       |  |
|       |  |
|       |  |
|       |  |
|       |  |
|       |  |
|       |  |
|       |  |
|       |  |
|       |  |
|       |  |
|       |  |
|       |  |
|       |  |
|       |  |
|       |  |
|