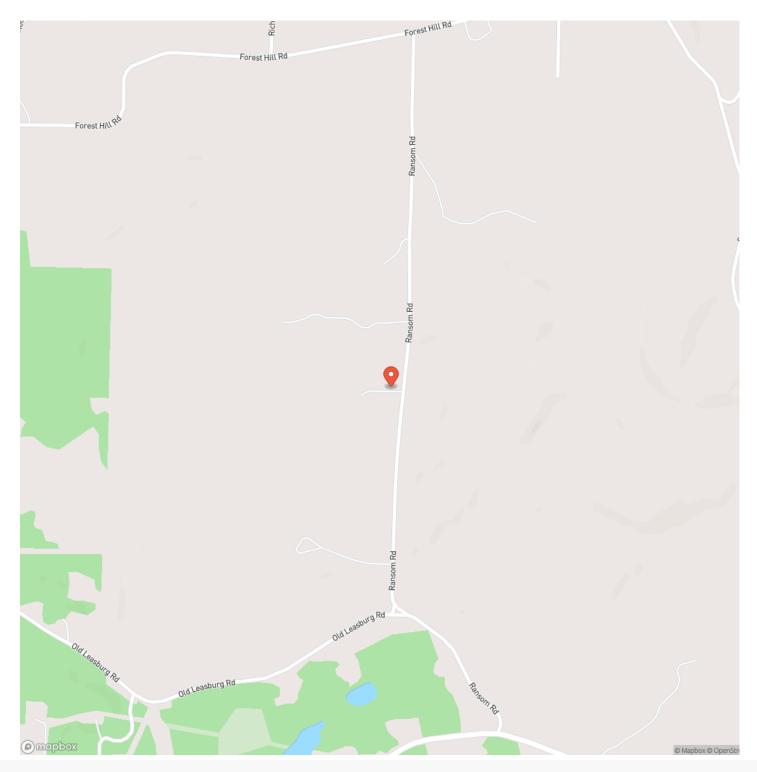

for a great weekend getaway for the family? Look no further, as this property has 3 cabins, 2 ponds and a small stocked lake. It's approx. 2 miles from the Meramec River, Onondaga Cave and Ozark Outdoors. Thousands of acres of Mark Twain National Forest are als nearby. This property is perfect for multiple families and/or friends to get together and enjoy the outdoors. Approx. one hour from St. Lo so you can hop in your vehicle and enjoy the relaxed country life in no time. There are wineries, breweries, restaurants, shopping and all kinds of recreational fun nearby, so a little something for the whole family. It would also make a great investment property as a VRBO. W a little TLC the possibilities are endless!



## **MORE INFO ONLINE:**





# **MORE INFO ONLINE:**

# **Locator Map**



# **MORE INFO ONLINE:**

Living the Dream Outdoor Properties

# **Locator Map**



## **MORE INFO ONLINE:**



# Satellite Map





# **MORE INFO ONLINE:**

#### LISTING REPRESENTATIVE For more information contact:



## <u>NOTES</u>

**Representative** D.W. Hindman

Mobile

(314) 486-3500

**Office** (855) 289-3478

**Email** dwlivingthedream@gmail.com

**Address** 515 S Franklin

**City / State / Zip** Cuba, MO 63005



## **MORE INFO ONLINE:**

| NOTES |  |
|-------|--|
|       |  |
|       |  |
|       |  |
|       |  |
|       |  |
|       |  |
|       |  |
|       |  |
|       |  |
|       |  |
|       |  |
|       |  |
|       |  |
|       |  |
|       |  |
|       |  |
|       |  |
|       |  |
|       |  |
|       |  |
|       |  |
|       |  |
|       |  |
|       |  |
|