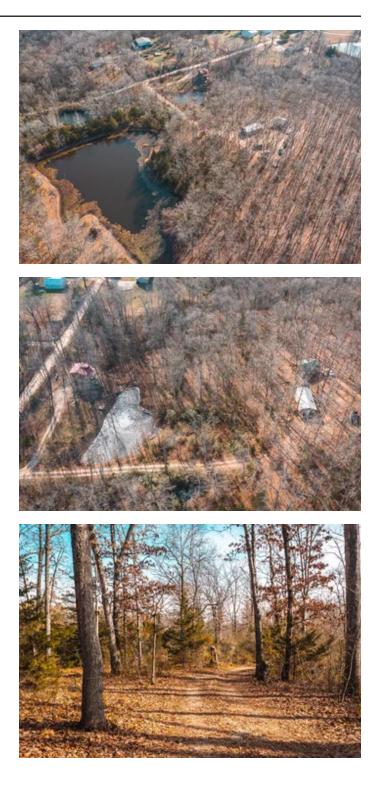

### **PROPERTY DESCRIPTION**

Looking for a great weekend getaway for the family? Look no further, as this property has 3 cabins, 2 ponds and a small stocked lake. It's approx. 2 miles from the Meramec River, Onondaga Cave and Ozark Outdoors. Thousands of acres of Mark Twain National Forest are als nearby. This property is perfect for multiple families and/or friends to get together and enjoy the outdoors. Approx. one hour from St. Lo so you can hop in your vehicle and enjoy the relaxed country life in no time. There are wineries, breweries, restaurants, shopping and all kinds of recreational fun nearby, so a little something for the whole family. It would also make a great investment property as a VRBO. W a little TLC the possibilities are endless!