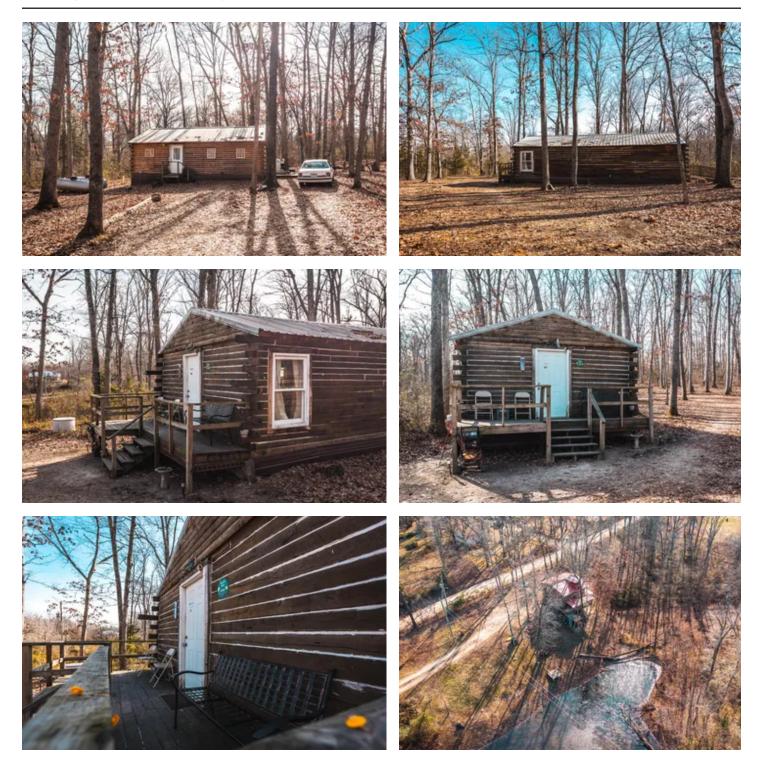

### **PROPERTY DESCRIPTION**

Looking for a great weekend getaway for the family? Look no further, as this property has 3 cabins, 2 ponds and a small stocked lake. It's approx. 2 miles from the Meramec River, Onondaga Cave and Ozark Outdoors. Thousands of acres of Mark Twain National Forest are als nearby. This property is perfect for multiple families and/or friends to get together and enjoy the outdoors. Approx. one hour from St. Lo so you can hop in your vehicle and enjoy the relaxed country life in no time. There are wineries, breweries, restaurants, shopping and all kinds of recreational fun nearby, so a little something for the whole family. It would also make a great investment property as a VRBO. W a little TLC the possibilities are endless!