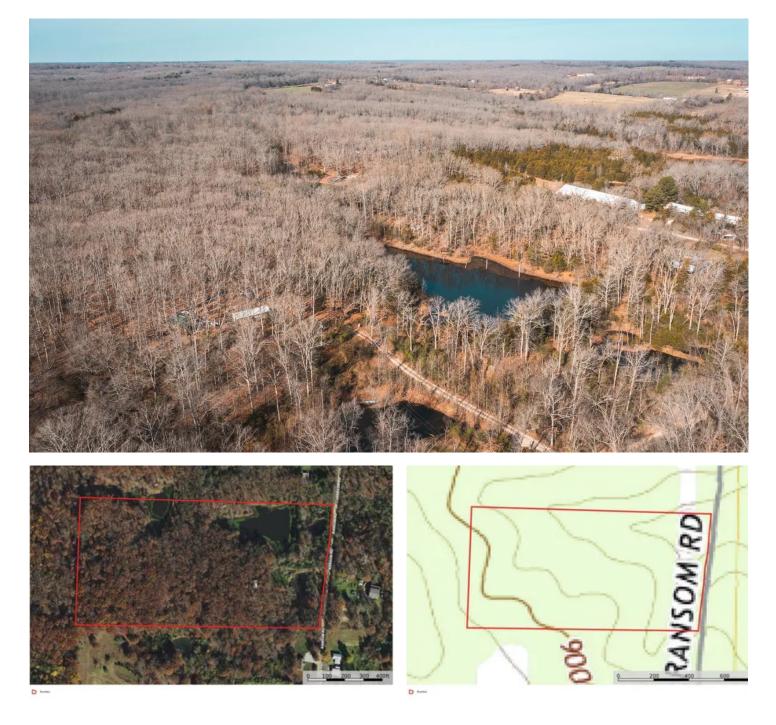

### **PROPERTY DESCRIPTION**

Looking for a great weekend getaway for the family? Look no further, as this property has 3 cabins, 2 ponds and a small stocked lake. It's approx. 2 miles from the Meramec River, Onondaga Cave and Ozark Outdoors. Thousands of acres of Mark Twain National Forest are als nearby. This property is perfect for multiple families and/or friends to get together and enjoy the outdoors. Approx. one hour from St. Lo so you can hop in your vehicle and enjoy the relaxed country life in no time. There are wineries, breweries, restaurants, shopping and all kinds of recreational fun nearby, so a little something for the whole family. It would also make a great investment property as a VRBO. W a little TLC the possibilities are endless!

# **Locator Map**

# Satellite Map