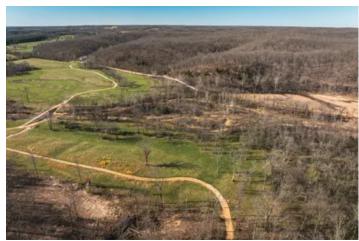

#### **PROPERTY DESCRIPTION**

Nestled within the picturesque landscapes of Crawford County, MO, lies a haven for outdoor enthusiasts. This 20+/- acres of wooded ground offers an unparalleled opportunity for those seeking the thrill of deer & turkey hunting against a stunning natural backdrop. Situated in close proximity to the Meramec, Courtois, & Huzzah Rivers, this location provides not only exceptional hunting grounds but also access to some of the region's finest fishing spots & floating adventures. Whether you're casting your line for the catch of the day or leisurely drifting along the gentle currents, there's no shortage of outdoor excitement to be had. This awesome tract has Crooked Creek Frontage. Don't miss out. Multiple tracts available see map.