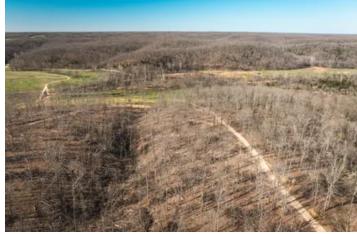

#### **PROPERTY DESCRIPTION**

Nestled within the picturesque landscapes of Crawford County, MO, lies a haven for outdoor enthusiasts. This 20+/- acres of wooded ground offers an unparalleled opportunity for those seeking the thrill of deer & turkey hunting against a stunning natural backdrop. Situated in close proximity to the Meramec, Courtois, & Huzzah Rivers, this location provides not only exceptional hunting grounds but also access to some of the region's finest fishing spots & floating adventures. Whether you're casting your line for the catch of the day or leisurely drifting along the gentle currents, there's no shortage of outdoor excitement to be had. This awesome tract has Crooked Creek Frontage. Don't miss out. Multiple tracts available see map.