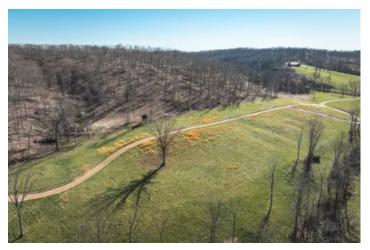

#### **PROPERTY DESCRIPTION**

Nestled within the picturesque landscapes of Crawford County, MO, lies a haven for outdoor enthusiasts. This 20+/- acres of wooded ground offers an unparalleled opportunity for those seeking the thrill of deer & turkey hunting against a stunning natural backdrop. Situated in close proximity to the Meramec, Courtois, & Huzzah Rivers, this location provides not only exceptional hunting grounds but also access to some of the region's finest fishing spots & floating adventures. Whether you're casting your line for the catch of the day or leisurely drifting along the gentle currents, there's no shortage of outdoor excitement to be had. This awesome tract has Crooked Creek Frontage. Don't miss out. Multiple tracts available see map.