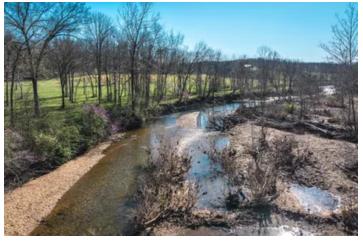

#### **PROPERTY DESCRIPTION**

Nestled within the picturesque landscapes of Crawford County, MO, lies a haven for outdoor enthusiasts. This 20+/- acres of wooded ground offers an unparalleled opportunity for those seeking the thrill of deer & turkey hunting against a stunning natural backdrop. Situated in close proximity to the Meramec, Courtois, & Huzzah Rivers, this location provides not only exceptional hunting grounds but also access to some of the region's finest fishing spots & floating adventures. Whether you're casting your line for the catch of the day or leisurely drifting along the gentle currents, there's no shortage of outdoor excitement to be had. This awesome tract has Crooked Creek Frontage. Don't miss out. Multiple tracts available see map.