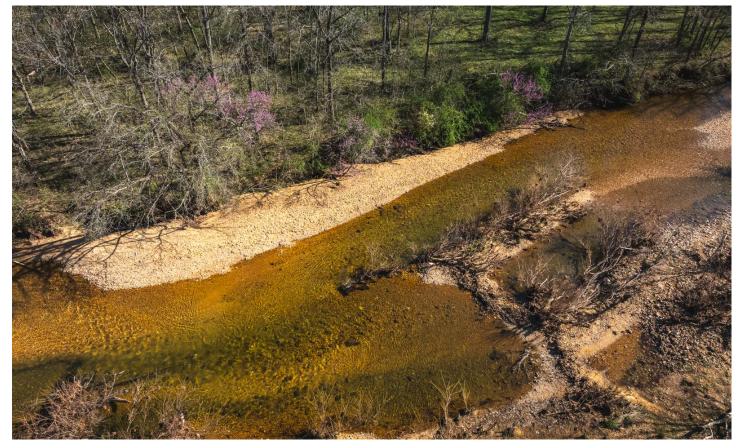

#### **PROPERTY DESCRIPTION**

Nestled within the picturesque landscapes of Crawford County, MO, lies a haven for outdoor enthusiasts. This 20+/- acres of wooded ground offers an unparalleled opportunity for those seeking the thrill of deer & turkey hunting against a stunning natural backdrop. Situated in close proximity to the Meramec, Courtois, & Huzzah Rivers, this location provides not only exceptional hunting grounds but also access to some of the region's finest fishing spots & floating adventures. Whether you're casting your line for the catch of the day or leisurely drifting along the gentle currents, there's no shortage of outdoor excitement to be had. This awesome tract has Crooked Creek Frontage. Don't miss out. Multiple tracts available see map.