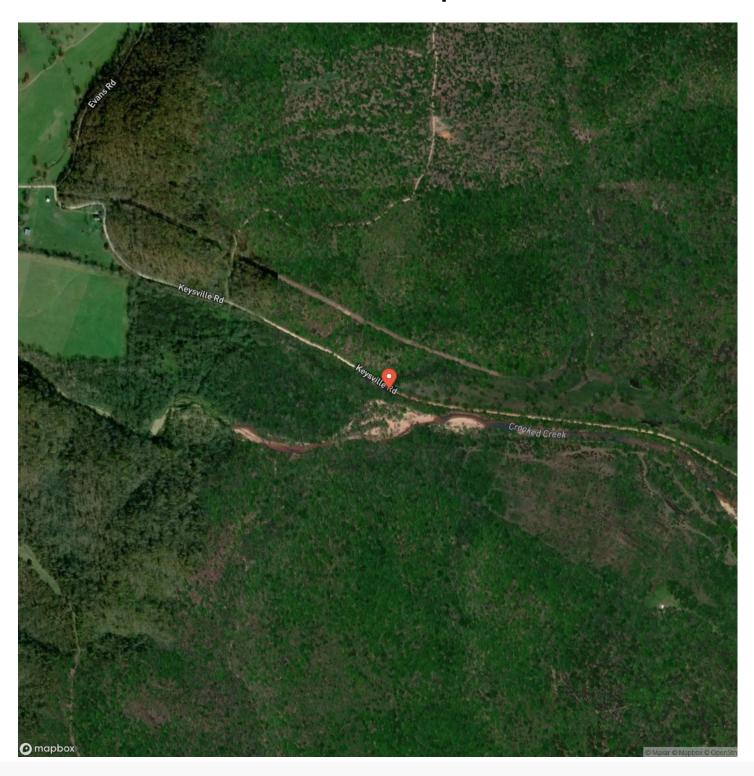

que landscapes of Crawford County, MO, lies a haven for outdoor enthusiasts. This 20+/- acres of wooded ground offers an unparalleled opportunity for those seeking the thrill of deer & turkey hunting against a stunning natural backdrop. Situated in close proximity to the Meramec, Courtois, & Huzzah Rivers, this location provides not only exceptional hunting grounds but also access to some of the region's finest fishing spots & floating adventures. Whether you're casting your line for the catch of the day or leisurely drifting along the gentle currents, there's no shortage of outdoor excitement to be had. This awesome tract has Crooked Creek Frontage. Don't miss out. Multiple tracts available see map.

















### **Locator Map**





### **Locator Map**





### **Satellite Map**





## LISTING REPRESENTATIVE For more information contact:



### Representative

D.W. Hindman

#### Mobile

(314) 486-3500

#### Office

(855) 289-3478

#### **Email**

dwlivingthedream@gmail.com

#### Address

515 S Franklin

### City / State / Zip

Cuba, MO 63005

| <u>NOTES</u> |  |  |  |
|--------------|--|--|--|
|              |  |  |  |
|              |  |  |  |
|              |  |  |  |
|              |  |  |  |
|              |  |  |  |
|              |  |  |  |
|              |  |  |  |
|              |  |  |  |
| -            |  |  |  |
|              |  |  |  |
|              |  |  |  |
|              |  |  |  |
|              |  |  |  |
|              |  |  |  |
|              |  |  |  |



| NOTES |  |
|-------|--|
|       |  |
|       |  |
|       |  |
|       |  |
|