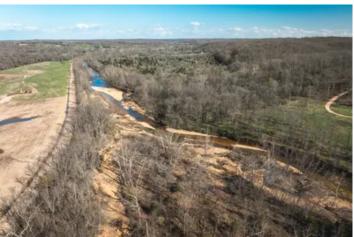

Crooked Creek Retreat Tract 3 Keysville Road Steelville, MO 65565 \$90,000 20± Acres Crawford County









#### **SUMMARY**

**Address** 

Keysville Road

City, State Zip

Steelville, MO 65565

County

**Crawford County** 

Type

Hunting Land, Recreational Land, Farms

Latitude / Longitude

37.877948 / -91.402694

Acreage

20

Price

\$90,000

### **Property Website**

https://livingthedreamland.com/property/crooked-creek-retreat-tract-3-crawford-missouri/54823/









#### **PROPERTY DESCRIPTION**

Nestled within the picturesque landscapes of Crawford County, MO, lies a haven for outdoor enthusiasts. This 20+/- acres of wooded ground offers an unparalleled opportunity for those seeking the thrill of deer & turkey hunting against a stunning natural backdrop. Situated in close proximity to the Meramec, Courtois, & Huzzah Rivers, this location provides not only exceptional hunting grounds b