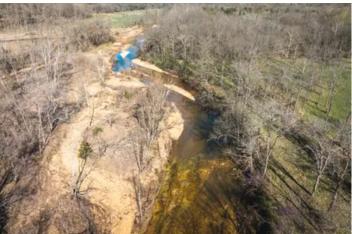

#### **PROPERTY DESCRIPTION**

Nestled within the picturesque landscapes of Crawford County, MO, lies a haven for outdoor enthusiasts. This 20+/- acres of wooded ground offers an unparalleled opportunity for those seeking the thrill of deer & turkey hunting against a stunning natural backdrop. Situated in close proximity to the Meramec, Courtois, & Huzzah Rivers, this location provides not only exceptional hunting grounds but also access to some of the region's finest fishing spots & floating adventures. Whether you're casting your line for the catch of the day or leisurely drifting along the gentle currents, there's no shortage of outdoor excitement to be had. This awesome tract has Crooked Creek Frontage. Don't miss out. Multiple tracts available see map.