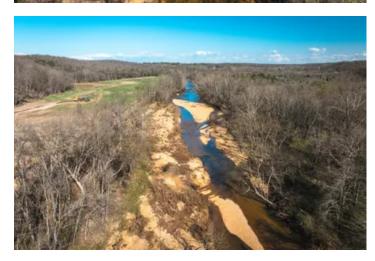

#### **PROPERTY DESCRIPTION**

Nestled within the picturesque landscapes of Crawford County, MO, lies a haven for outdoor enthusiasts. This 20+/- acres of wooded ground offers an unparalleled opportunity for those seeking the thrill of deer & turkey hunting against a stunning natural backdrop. Situated in close proximity to the Meramec, Courtois, & Huzzah Rivers, this location provides not only exceptional hunting grounds but also access to some of the region's finest fishing spots & floating adventures. Whether you're casting your line for the catch of the day or leisurely drifting along the gentle currents, there's no shortage of outdoor excitement to be had. This awesome tract has Crooked Creek Frontage. Don't miss out. Multiple tracts available see map.