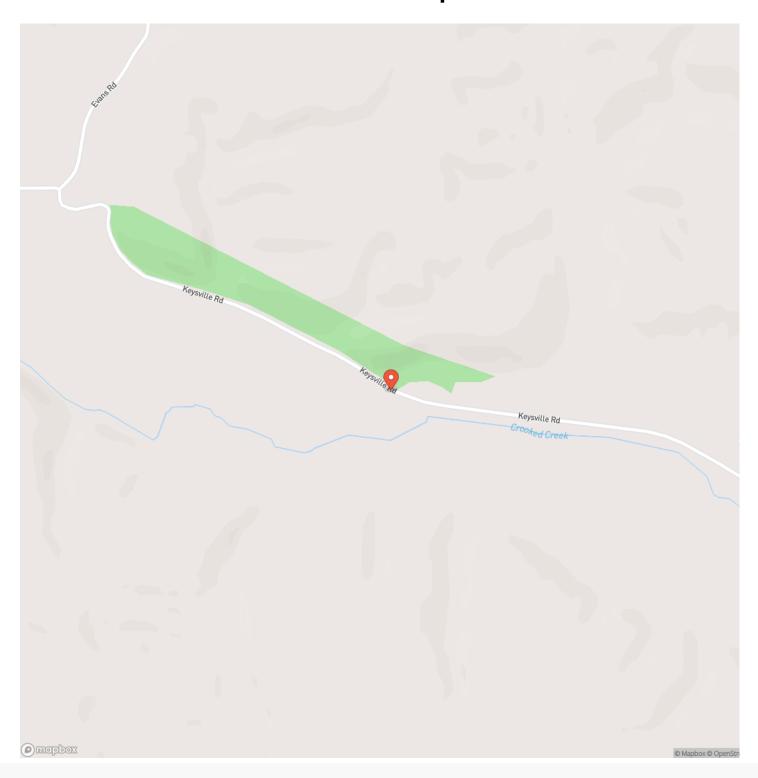

*PROPERTY DESCRIPTION**

Nestled within the picturesque landscapes of Crawford County, MO, lies a haven for outdoor enthusiasts. This 20+/- acres of wooded ground offers an unparalleled opportunity for those seeking the thrill of deer & turkey hunting against a stunning natural backdrop. Situated in close proximity to the Meramec, Courtois, & Huzzah Rivers, this location provides not only exceptional hunting grounds but also access to some of the region's finest fishing spots & floating adventures. Whether you're casting your line for the catch of the day or leisurely drifting along the gentle currents, there's no shortage of outdoor excitement to be had. This awesome tract has Crooked Creek Frontage. Don't miss out. Multiple tracts available see map.

















### **Locator Map**





### **Locator Map**





### **Satellite Map**





## LISTING REPRESENTATIVE For more information contact:



### Representative

D.W. Hindman

#### Mobile

(314) 486-3500

#### Office

(855) 289-3478

#### **Email**

dwlivingthedream@gmail.com

#### Address

515 S Franklin

### City / State / Zip

Cuba, MO 63005

| <u>NOTES</u> |  |  |  |
|--------------|--|--|--|
|              |  |  |  |
|              |  |  |  |
|              |  |  |  |
|              |  |  |  |
|              |  |  |  |
|              |  |  |  |
|              |  |  |  |
|              |  |  |  |
| -            |  |  |  |
|              |  |  |  |
|              |  |  |  |
|              |  |  |  |
|              |  |  |  |
|              |  |  |  |
|              |  |  |  |



| NOTES |  |
|-------|--|
|