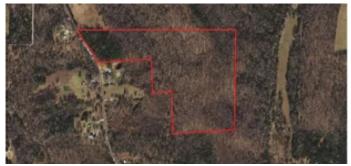

The Flying W TBD Highway WW Dittmer, MO 63023

\$224,700 39± Acres Jefferson County









# The Flying W Dittmer, MO / Jefferson County

## **SUMMARY**

Address

TBD Highway WW

City, State Zip

Dittmer, MO 63023

County

Jefferson County

Type

Hunting Land, Recreational Land

Latitude / Longitude

38.266200 / -90.757200

Acreage

39

Price

\$224,700

**Property Website** 

https://livingthedreamland.com/property/the-flying-w-jefferson-missouri/33498/









### **PROPERTY DESCRIPTION**

39 +/- acres of wonderful wooded timber land in Jefferson County, MO on paved Hwy W. The land lays excellent for a new home site or future development. Property has a creek and plenty of deer & turkey. It's close to St Louis County, MO for an easy commute or your day hunting tract. This land is a must see if you're looking for that perfect parcel of land. Come take a look!







# **