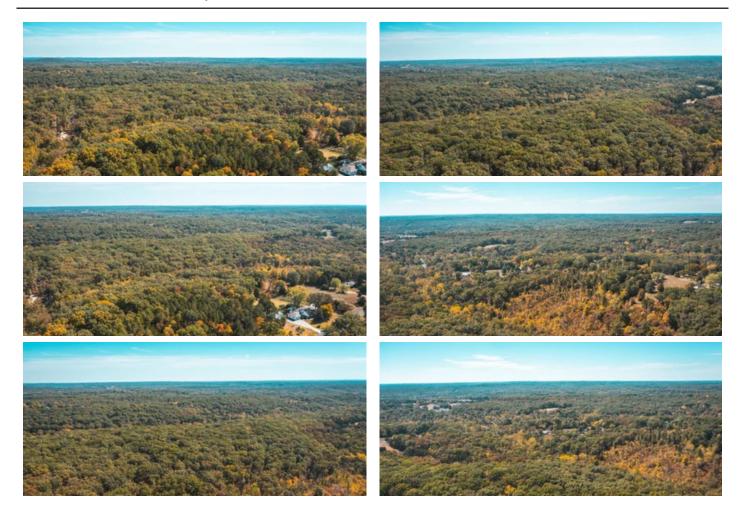

### **PROPERTY DESCRIPTION**

39 +/- acres of wonderful wooded timber land in Jefferson County, MO on paved Hwy W. The land lays excellent for a new home site or future development. Property has a creek and plenty of deer & turkey. It's close to St Louis County, MO for an easy commute or your day hunting tract. This land is a must see if you're looking for that perfect parcel of land. Come take a look!