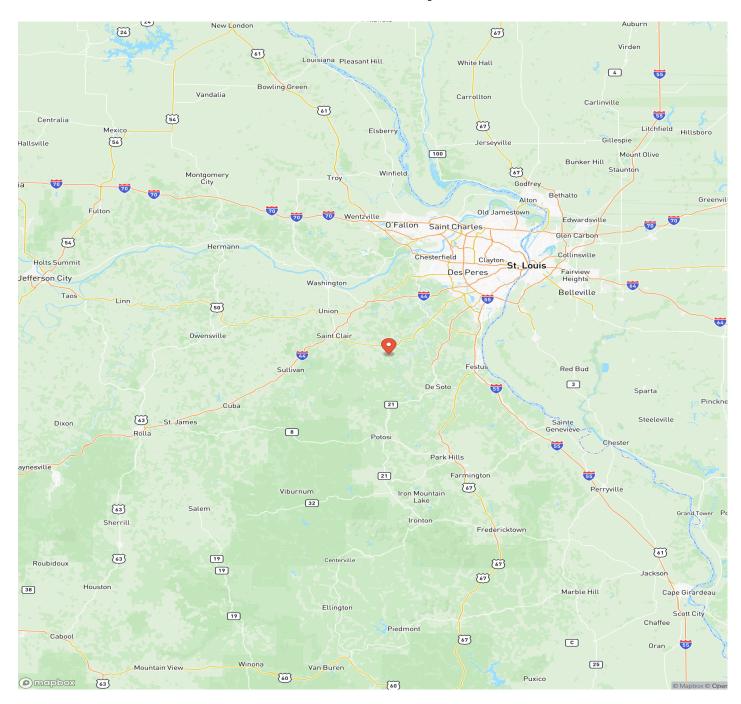

erson County

## **SUMMARY**

Address

TBD Highway WW

City, State Zip

Dittmer, MO 63023

County

Jefferson County

Type

Hunting Land, Recreational Land

Latitude / Longitude

38.266200 / -90.757200

Acreage

39

Price

\$224,700

**Property Website** 

https://livingthedreamland.com/property/the-flying-w-jefferson-missouri/33498/









### **PROPERTY DESCRIPTION**

39 +/- acres of wonderful wooded timber land in Jefferson County, MO on paved Hwy W. The land lays excellent for a new home site or future development. Property has a creek and plenty of deer & turkey. It's close to St Louis County, MO for an easy commute or your day hunting tract. This land is a must see if you're looking for that perfect parcel of land. Come take a look!







# **Locator Map**





## **Locator Map**





# **Satellite Map**





### LISTING REPRESENTATIVE

For more information contact:



### Representative

D.W. Hindman

### Mobile

(314) 486-3500

#### Office

(855) 289-3478

#### Email

dwlivingthedream@gmail.com

#### Address

515 S Franklin

#### City / State / Zip

Cuba, MO 63005

| <u>NOTES</u> |  |  |  |
|--------------|--|--|--|
|              |  |  |  |
|              |  |  |  |
|              |  |  |  |
|              |  |  |  |
|              |  |  |  |
|              |  |  |  |



| <u>NOTES</u> |  |  |
|--------------|--|--|
|              |  |  |
|              |  |  |
|              |  |  |
|              |  |  |
|              |  |  |
|              |  |  |
|              |  |  |
|              |  |  |
|              |  |  |
|              |  |  |
|              |  |