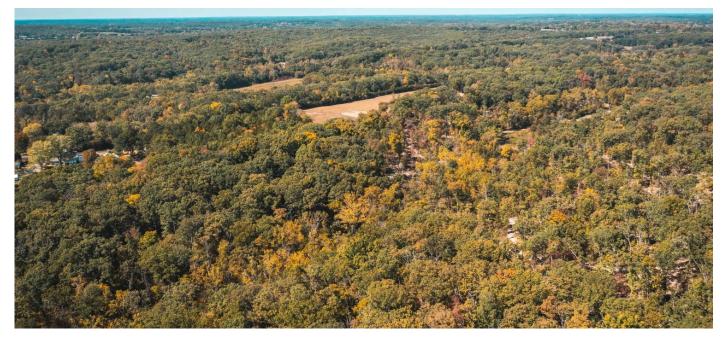

### **PROPERTY DESCRIPTION**

39 +/- acres of wonderful wooded timber land in Jefferson County, MO on paved Hwy W. The land lays excellent for a new home site or future development. Property has a creek and plenty of deer & turkey. It's close to St Louis County, MO for an easy commute or your day hunting tract. This land is a must see if you're looking for that perfect parcel of land. Come take a look!