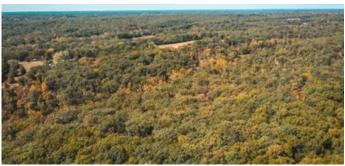

### **PROPERTY DESCRIPTION**

39 +/- acres of wonderful wooded timber land in Jefferson County, MO on paved Hwy W. The land lays excellent for a new home site or future development. Property has a creek and plenty of deer & turkey. It's close to St Louis County, MO for an easy commute or your day hunting tract. This land is a must see if you're looking for that perfect parcel of land. Come take a look!