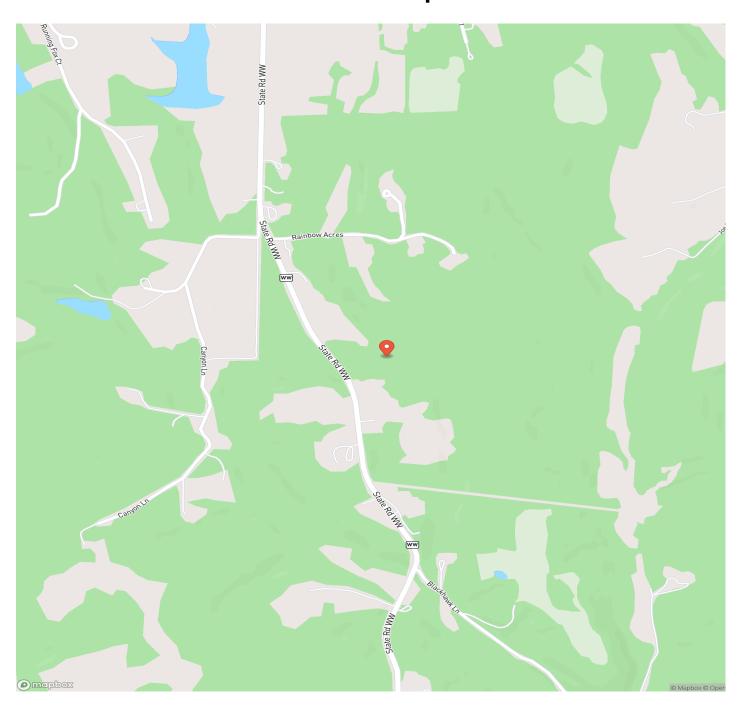

ing W Dittmer, MO / Jefferson County

## **SUMMARY**

Address

TBD Highway WW

City, State Zip

Dittmer, MO 63023

County

Jefferson County

Type

Hunting Land, Recreational Land

Latitude / Longitude

38.266200 / -90.757200

Acreage

39

Price

\$224,700

**Property Website** 

https://livingthedreamland.com/property/the-flying-w-jefferson-missouri/33498/









### **PROPERTY DESCRIPTION**

39 +/- acres of wonderful wooded timber land in Jefferson County, MO on paved Hwy W. The land lays excellent for a new home site or future development. Property has a creek and plenty of deer & turkey. It's close to St Louis County, MO for an easy commute or your day hunting tract. This land is a must see if you're looking for that perfect parcel of land. Come take a look!







# **Locator Map**





## **Locator Map**





# **Satellite Map**





### LISTING REPRESENTATIVE

For more information contact:



### Representative

D.W. Hindman

### Mobile

(314) 486-3500

#### Office

(855) 289-3478

#### Email

dwlivingthedream@gmail.com

#### Address

515 S Franklin

#### City / State / Zip

Cuba, MO 63005

| <u>NOTES</u> |  |  |  |
|--------------|--|--|--|
|              |  |  |  |
|              |  |  |  |
|              |  |  |  |
|              |  |  |  |
|              |  |  |  |
|              |  |  |  |



| <u>NOTES</u> |  |  |
|--------------|--|--|
|              |  |  |
|              |  |  |
|              |  |  |
|              |  |  |
|              |  |  |
|              |  |  |
|              |  |  |
|              |  |  |
|              |  |  |
|              |  |