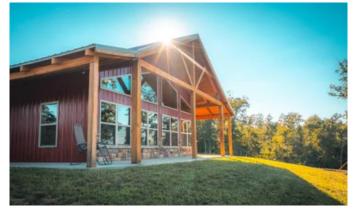

# **PROPERTY DESCRIPTION**

This exceptional property consisting of 56 acres that overlooks the crooked creek valley is the one you have been looking for! Custom home complete with covered porch 3 bedrooms 2 baths & expansive vaulted great room & attached workshop/garage for all your outdoor utvs/atvs & hunting/fishing gear. This property is loaded with large whitetail bucks & big tom turkeys & all kinds of other species such as the occasional wild boar & even black bears! The area is in the watershed of the upper Meramec river & also close to the Huzzah & Courtois creeks all known for floating fishing kayaking & small mouth bass fishing. This land lays beautifully with a good mix of open & timber & truly is the property you have been dreaming of. Watching the large number of deer feed in the valley below from your elevated porch whether in the morning for coffee or a glass of wine in the evening from one of the nearby wineries makes wildlife watching a daily routine that you won't want to miss.