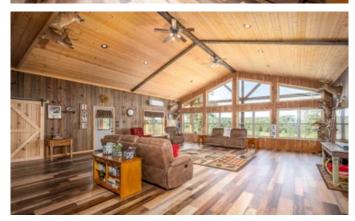

# **PROPERTY DESCRIPTION**

This exceptional property consisting of 56 acres that overlooks the crooked creek valley is the one you have been looking for! Custom home complete with covered porch 3 bedrooms 2 baths & expansive vaulted great room & attached workshop/garage for all your outdoor utvs/atvs & hunting/fishing gear. This property is loaded with large whitetail bucks & big tom turkeys & all kinds of other species such as the occasional wild boar & even black bears! The area is in the watershed of the upper Meramec river & also close to the Huzzah & Courtois creeks all known for floating fishing kayaking & small mouth bass fishing. This land lays beautifully with a good mix of open & timber & truly is the property you have been dreaming of. Watching the large number of deer feed in the valley below from your elevated porch whether in the morning for coffee or a glass of wine in the evening from one of the nearby wineries makes wildlife watching a daily routine that you won't want to miss.