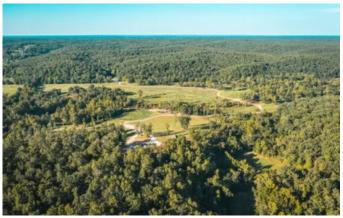

Crooked Creek Overlook 150 Keysville Rd Steelville, MO 65565

\$649,900 56± Acres Crawford County









### **MORE INFO ONLINE:**

# **SUMMARY**

#### **Address**

150 Keysville Rd

#### City, State Zip

Steelville, MO 65565

#### County

**Crawford County** 

#### **Type**

Farms, Hunting Land, Recreational Land

#### Latitude / Longitude

37.875800 / -91.408400

#### **Bedrooms / Bathrooms**

3/3

#### Acreage

56

#### **Price**

\$649,900

#### **Property Website**

https://livingthedreamland.com/property/crooked -creek-overlook-crawford-missouri/32844/









# **PROPERTY DESCRIPTION**

This exceptional property consisting of 56 acres that overlooks the crooked creek valley is the one you have been looking for! Custom home complete with covered porch 3 bedrooms 2 baths & expansive vaulted great room & attached workshop/garage for all your outdoor utvs/atvs & hunting/fishing gear.