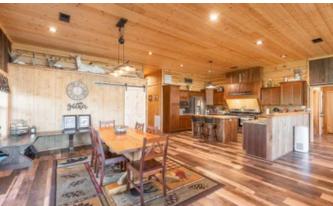

# **PROPERTY DESCRIPTION**

This exceptional property consisting of 56 acres that overlooks the crooked creek valley is the one you have been looking for! Custom home complete with covered porch 3 bedrooms 2 baths & expansive vaulted great room & attached workshop/garage for all your outdoor utvs/atvs & hunting/fishing gear. This property is loaded with large whitetail bucks & big tom turkeys & all kinds of other species such as the occasional wild boar & even black bears! The area is in the watershed of the upper Meramec river & also close to the Huzzah & Courtois creeks all known for floating fishing kayaking & small mouth bass fishing. This land lays beautifully with a good mix of open & timber & truly is the property you have been dreaming of. Watching the large number of deer feed in the valley below from your elevated porch whether in the morning for coffee or a glass of wine in the evening from one of the nearby wineries makes wildlife watching a daily routine that you won't want to miss.