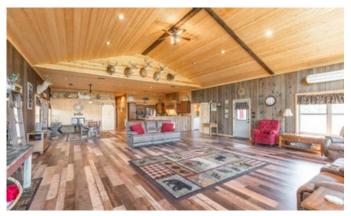

# **PROPERTY DESCRIPTION**

This exceptional property consisting of 56 acres that overlooks the crooked creek valley is the one you have been looking for! Custom home complete with covered porch 3 bedrooms 2 baths & expansive vaulted great room & attached workshop/garage for all your outdoor utvs/atvs & hunting/fishing gear. This property is loaded with large whitetail bucks & big tom turkeys & all kinds of other species such as the occasional wild boar & even black bears! The area is in the watershed of the upper Meramec river & also close to the Huzzah & Courtois creeks all known for floating fishing kayaking & small mouth bass fishing. This land lays beautifully with a good mix of open & timber & truly is the property you have been dreaming of. Watching the large number of deer feed in the valley below from your elevated porch whether in the morning for coffee or a glass of wine in the evening from one of the nearby wineries makes wildlife watching a daily routine that you won't want to miss.