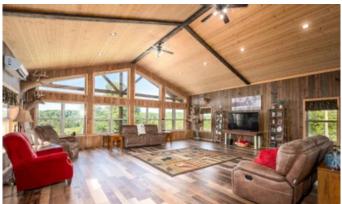

# **PROPERTY DESCRIPTION**

This exceptional property consisting of 56 acres that overlooks the crooked creek valley is the one you have been looking for! Custom home complete with covered porch 3 bedrooms 2 baths & expansive vaulted great room & attached workshop/garage for all your outdoor utvs/atvs & hunting/fishing gear. This property is loaded with large whitetail bucks & big tom turkeys & all kinds of other species such as the occasional wild boar & even black bears! The area is in the watershed of the upper Meramec river & also close to the Huzzah & Courtois creeks all known for floating fishing kayaking & small mouth bass fishing. This land lays beautifully with a good mix of open & timber & truly is the property you have been dreaming of. Watching the large number of deer feed in the valley below from your elevated porch whether in the morning for coffee or a glass of wine in the evening from one of the nearby wineries makes wildlife watching a daily routine that you won't want to miss.