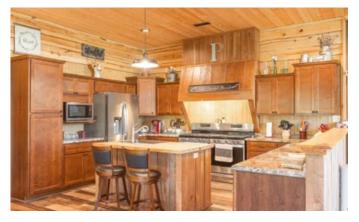

# **PROPERTY DESCRIPTION**

This exceptional property consisting of 56 acres that overlooks the crooked creek valley is the one you have been looking for! Custom home complete with covered porch 3 bedrooms 2 baths & expansive vaulted great room & attached workshop/garage for all your outdoor utvs/atvs & hunting/fishing gear. This property is loaded with large whitetail bucks & big tom turkeys & all kinds of other species such as the occasional wild boar & even black bears! The area is in the watershed of the upper Meramec river & also close to the Huzzah & Courtois creeks all known for floating fishing kayaking & small mouth bass fishing. This land lays beautifully with a good mix of open & timber & truly is the property you have been dreaming of. Watching the large number of deer feed in the valley below from your elevated porch whether in the morning for coffee or a glass of wine in the evening from one of the nearby wineries makes wildlife watching a daily routine that you won't want to miss.