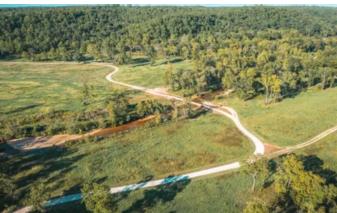

# **PROPERTY DESCRIPTION**

This exceptional property consisting of 56 acres that overlooks the crooked creek valley is the one you have been looking for! Custom home complete with covered porch 3 bedrooms 2 baths & expansive vaulted great room & attached workshop/garage for all your outdoor utvs/atvs & hunting/fishing gear. This property is loaded with large whitetail bucks & big tom turkeys & all kinds of other species such as the occasional wild boar & even black bears! The area is in the watershed of the upper Meramec river & also close to the Huzzah & Courtois creeks all known for floating fishing kayaking & small mouth bass fishing. This land lays beautifully with a good mix of open & timber & truly is the property you have been dreaming of. Watching the large number of deer feed in the valley below from your elevated porch whether in the morning for coffee or a glass of wine in the evening from one of the nearby wineries makes wildlife watching a daily routine that you won't want to miss.

# **Aerial Maps**