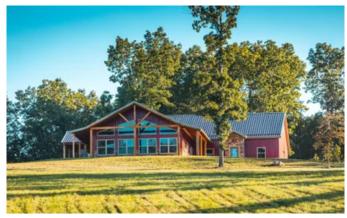

Crooked Creek Overlook 150 Keysville Rd Steelville, MO 65565

\$649,900 56± Acres Crawford County

# **PROPERTY DESCRIPTION**

This exceptional property consisting of 56 acres that overlooks the crooked creek valley is the one you have been looking for! Custom home complete with covered porch 3 bedrooms 2 baths & expansive vaulted great room & attached workshop/garage for all your outdoor utvs/atvs & hunting/fishing gear. This property is loaded with large whitetail bucks & big tom turkeys & all kinds of other species such as the occasional wild boar & even black bears! The area is in the watershed of the upper Meramec river & also close to the Huzzah & Courtois creeks all known for floating fishing kayaking & small mouth bass fishing. This land lays beautifully with a good mix of open & timber & truly is the property you have been dreaming of. Watching the large number of deer feed in the valley below from your elevated porch whether in the morning for coffee or a glass of wine in the evening from one of the nearby wineries makes wildlife watching a daily routine that you won't want to miss.