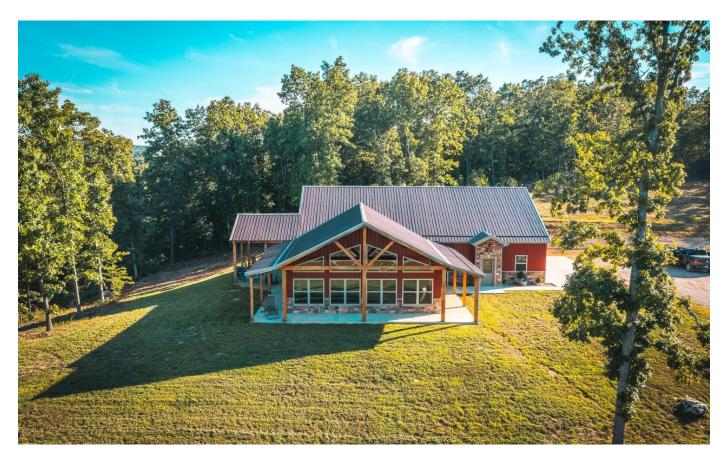

Crooked Creek Overlook 150 Keysville Rd Steelville, MO 65565

\$649,900 56± Acres Crawford County

# **PROPERTY DESCRIPTION**

This exceptional property consisting of 56 acres that overlooks the crooked creek valley is the one you have been looking for! Custom home complete with covered porch 3 bedrooms 2 baths & expansive vaulted great room & attached workshop/garage for all your outdoor utvs/atvs & hunting/fishing gear. This property is loaded with large whitetail bucks & big tom turkeys & all kinds of other species such as the occasional wild boar & even black bears! The area is in the watershed of the upper Meramec river & also close to the Huzzah & Courtois creeks all known for floating fishing kayaking & small mouth bass fishing. This land lays beautifully with a good mix of open & timber & truly is the property you have been dreaming of. Watching the large number of deer feed in the valley below from your elevated porch whether in the morning for coffee or a glass of wine in the evening from one of the nearby wineries makes wildlife watching a daily routine that you won't want to miss.