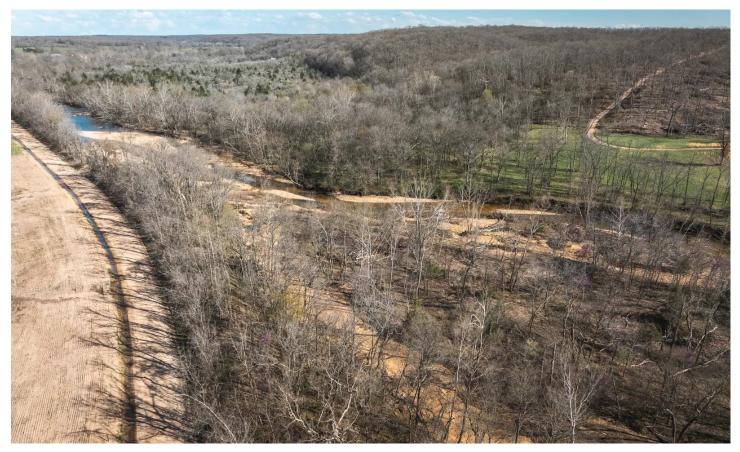

### **PROPERTY DESCRIPTION**

Nestled within the picturesque landscapes of Crawford County, MO, lies a haven for outdoor enthusiasts. This 20+/- acres of wooded ground offers an unparalleled opportunity for those seeking the thrill of deer & turkey hunting against a stunning natural backdrop. Situated in close proximity to the Meramec, Courtois, & Huzzah Rivers, this location provides not only exceptional hunting grounds but also access to some of the region's finest fishing spots & floating adventures. Whether you're casting your line for the catch of the day or leisurely drifting along the gentle currents, there's no shortage of outdoor excitement to be had. This awesome tract has Crooked Creek Frontage. Don't miss out. Multiple tracts available see map.