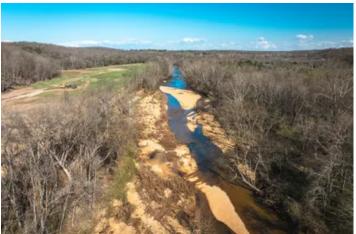

### **PROPERTY DESCRIPTION**

Nestled within the picturesque landscapes of Crawford County, MO, lies a haven for outdoor enthusiasts. This 20+/- acres of wooded ground offers an unparalleled opportunity for those seeking the thrill of deer & turkey hunting against a stunning natural backdrop. Situated in close proximity to the Meramec, Courtois, & Huzzah Rivers, this location provides not only exceptional hunting grounds but also access to some of the region's finest fishing spots & floating adventures. Whether you're casting your line for the catch of the day or leisurely drifting along the gentle currents, there's no shortage of outdoor excitement to be had. This awesome tract has Crooked Creek Frontage. Don't miss out. Multiple tracts available see map.