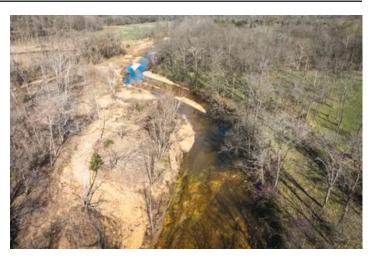

### **PROPERTY DESCRIPTION**

Nestled within the picturesque landscapes of Crawford County, MO, lies a haven for outdoor enthusiasts. This 20+/- acres of wooded ground offers an unparalleled opportunity for those seeking the thrill of deer & turkey hunting against a stunning natural backdrop. Situated in close proximity to the Meramec, Courtois, & Huzzah Rivers, this location provides not only exceptional hunting grounds but also access to some of the region's finest fishing spots & floating adventures. Whether you're casting your line for the catch of the day or leisurely drifting along the gentle currents, there's no shortage of outdoor excitement to be had. This awesome tract has Crooked Creek Frontage. Don't miss out. Multiple tracts available see map.