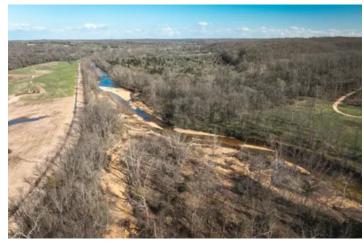

### **PROPERTY DESCRIPTION**

Nestled within the picturesque landscapes of Crawford County, MO, lies a haven for outdoor enthusiasts. This 20+/- acres of wooded ground offers an unparalleled opportunity for those seeking the thrill of deer & turkey hunting against a stunning natural backdrop. Situated in close proximity to the Meramec, Courtois, & Huzzah Rivers, this location provides not only exceptional hunting grounds but also access to some of the region's finest fishing spots & floating adventures. Whether you're casting your line for the catch of the day or leisurely drifting along the gentle currents, there's no shortage of outdoor excitement to be had. This awesome tract has Crooked Creek Frontage. Don't miss out. Multiple tracts available see map.