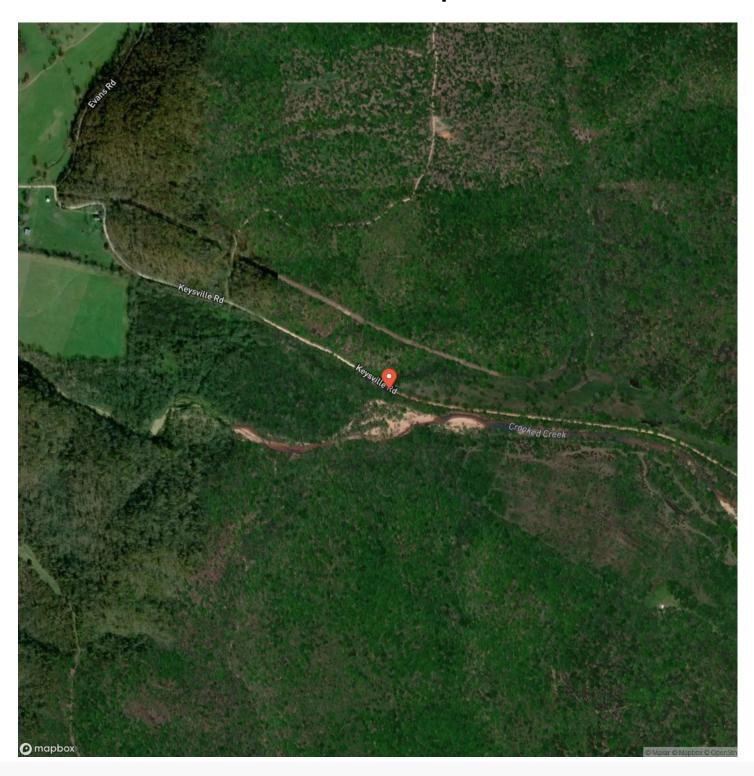

hin the picturesque landscapes of Crawford County, MO, lies a haven for outdoor enthusiasts. This 20+/- acres of wooded ground offers an unparalleled opportunity for those seeking the thrill of deer & turkey hunting against a stunning natural backdrop. Situated in close proximity to the Meramec, Courtois, & Huzzah Rivers, this location provides not only exceptional hunting grounds but also access to some of the region's finest fishing spots & floating adventures. Whether you're casting your line for the catch of the day or leisurely drifting along the gentle currents, there's no shortage of outdoor excitement to be had. This awesome tract has Crooked Creek Frontage. Don't miss out. Multiple tracts available see map.







# **Locator Map**





# **Locator Map**





# **Satellite Map**





# LISTING REPRESENTATIVE For more information contact:



**NOTES** 

### Representative

D.W. Hindman

### Mobile

(314) 486-3500

### Office

(855) 289-3478

#### Email

dwlivingthedream@gmail.com

### Address

515 S Franklin

# City / State / Zip

Cuba, MO 63005



| NOTES |  |
|-------|--|
|       |  |
|       |  |
|       |  |
|       |  |
|       |  |
|       |  |
|       |  |
|       |  |
|       |  |
|       |  |
|       |  |
|       |  |
|       |  |
|       |  |
|       |  |
|       |  |
|       |  |
|       |  |
|       |  |
|       |  |
|       |  |
|       |  |
|       |  |
|       |  |
|       |  |



#### **DISCLAIMERS**

Information in this brochure is provided solely for information purposes and does not constitute an offer to sell or advertise real estate outside the