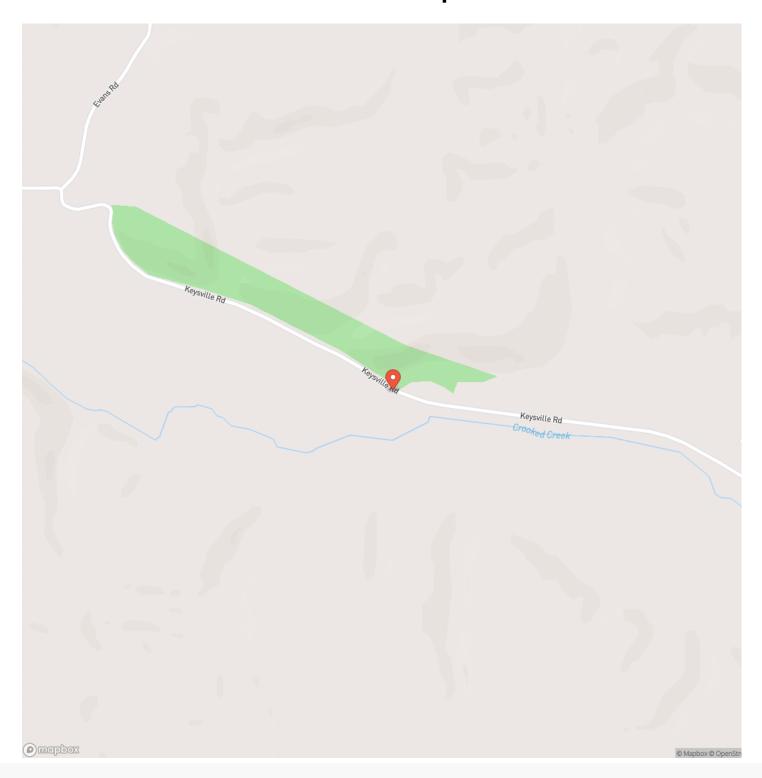

### **PROPERTY DESCRIPTION**

Nestled within the picturesque landscapes of Crawford County, MO, lies a haven for outdoor enthusiasts. This 20+/- acres of wooded ground offers an unparalleled opportunity for those seeking the thrill of deer & turkey hunting against a stunning natural backdrop. Situated in close proximity to the Meramec, Courtois, & Huzzah Rivers, this location provides not only exceptional hunting grounds but also access to some of the region's finest fishing spots & floating adventures. Whether you're casting your line for the catch of the day or leisurely drifting along the gentle currents, there's no shortage of outdoor excitement to be had. This awesome tract has Crooked Creek Frontage. Don't miss out. Multiple tracts available see map.







# **Locator Map**





# **Locator Map**





# **Satellite Map**





# LISTING REPRESENTATIVE For more information contact:



**NOTES** 

### Representative

D.W. Hindman

### Mobile

(314) 486-3500

### Office

(855) 289-3478

#### Email

dwlivingthedream@gmail.com

### Address

515 S Franklin

# City / State / Zip

Cuba, MO 63005



| NOTES |  |
|-------|--|
|       |  |
|       |  |
|       |  |
|       |  |
|       |  |
|       |  |
|       |  |
|       |  |
|       |  |
|       |  |
|       |  |
|       |  |
|       |  |
|       |  |
|       |  |
|       |  |
|       |  |
|       |  |
|       |  |
|       |  |
|       |  |
|       |  |
|       |  |
|       |  |
|       |  |



#### **DISCLAIMERS**

Information in this brochure is provided solely for information purposes and does not constitute an off