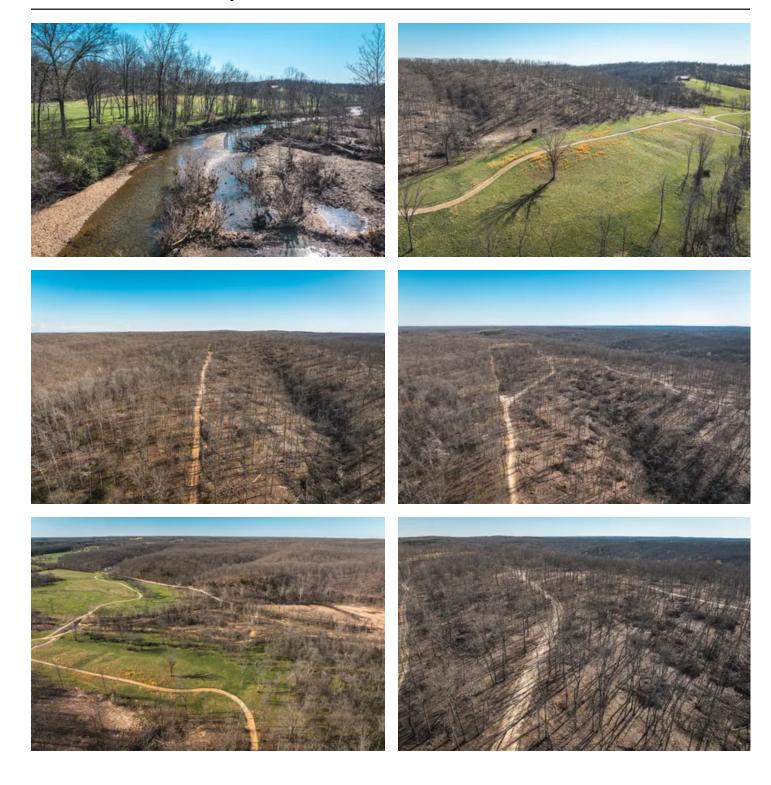

### **PROPERTY DESCRIPTION**

Nestled within the picturesque landscapes of Crawford County, MO, lies a haven for outdoor enthusiasts. This 20+/- acres of wooded ground offers an unparalleled opportunity for those seeking the thrill of deer & turkey hunting against a stunning natural backdrop. Situated in close proximity to the Meramec, Courtois, & Huzzah Rivers, this location provides not only exceptional hunting grounds but also access to some of the region's finest fishing spots & floating adventures. Whether you're casting your line for the catch of the day or leisurely drifting along the gentle currents, there's no shortage of outdoor excitement to be had. This awesome tract has Crooked Creek Frontage. Don't miss out. Multiple tracts available see map.