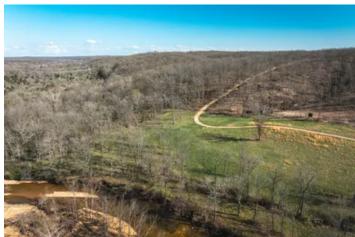

### **PROPERTY DESCRIPTION**

Nestled within the picturesque landscapes of Crawford County, MO, lies a haven for outdoor enthusiasts. This 20+/- acres of wooded ground offers an unparalleled opportunity for those seeking the thrill of deer & turkey hunting against a stunning natural backdrop. Situated in close proximity to the Meramec, Courtois, & Huzzah Rivers, this location provides not only exceptional hunting grounds but also access to some of the region's finest fishing spots & floating adventures. Whether you're casting your line for the catch of the day or leisurely drifting along the gentle currents, there's no shortage of outdoor excitement to be had. This awesome tract has Crooked Creek Frontage. Don't miss out. Multiple tracts available see map.