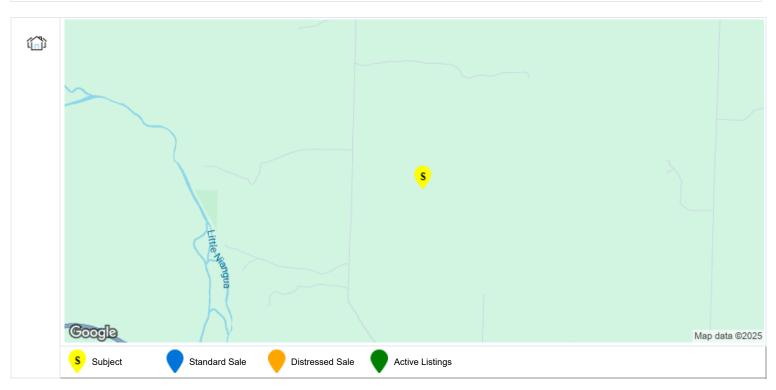

### Aerial Map Report

### Subject

### **Subject Property Location** Report Date: 06/27/2025 **Property Address** Order ID: R187309120 City, State & Zip , MO 65786 County CAMDEN COUNTY **Property Use** Agricultural / Rural (General) Mailing Address 120 JACKSON WAY, PLEASANT HILL, CA 94523-3327 Parcel Number 16 4.0 17.0 000.0 000 002.000 s Google Map data ©2025 s Subject Foreclosure Activity **Neighborhood Foreclosure Activity**