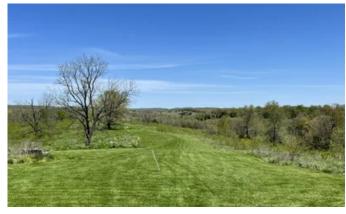

## **PROPERTY DESCRIPTION**

Secluded 70-Acre farm located in the heart of Ozark Mountain Country! Just minutes away from Gainesville, MO, the views are breathtaking in every direction as you drive to this manicured property! This farm features a late 1980's berm house, with the second story added a couple years later. The property is a nice mix of open and timber with ATV/hiking trails throughout! The timber and pasture areas are home to the abundant wildlife on the property, we even jumped a big doe while touring the first day! If an undisturbed lifestyle with majestic views is what you're looking for, make sure to see this property before making your decision!