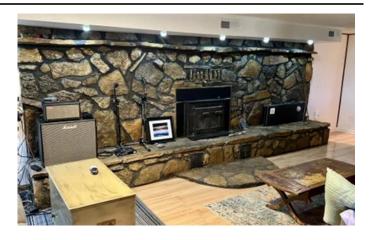

## **PROPERTY DESCRIPTION**

Secluded 70-Acre farm located in the heart of Ozark Mountain Country! Just minutes away from Gainesville, MO, the views are breathtaking in every direction as you drive to this manicured property! This farm features a late 1980's berm house, with the second story added a couple years later. The property is a nice mix of open and timber with ATV/hiking trails throughout! The timber and pasture areas are home to the abundant wildlife on the property, we even jumped a big doe while touring the first day! If an undisturbed lifestyle with majestic views is what you're looking for, make sure to see this property before making your decision!