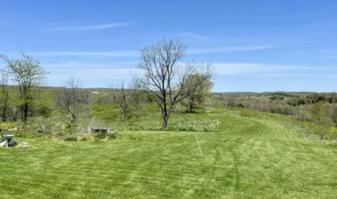

#### Acreage

70

## **PROPERTY DESCRIPTION**

Secluded 70-Acre farm located in the heart of Ozark Mountain Country! Just minutes away from Gainesville, MO, the views are breathtaking in every direction as you drive to this manicured property! This farm features a late 1980's berm house, with the second story added a couple years later. The property is a nice mix of open and timber with ATV/hiking trails throughout! The timber and pasture areas are home to the abundant wildlife on the property, we even jumped a big doe while touring the first day! If an undisturbed lifestyle with majestic views is what you're looking for, make sure to see this property before making your decision!