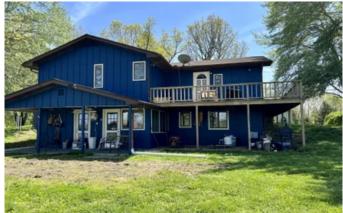

## **PROPERTY DESCRIPTION**

Secluded 70-Acre farm located in the heart of Ozark Mountain Country! Just minutes away from Gainesville, MO, the views are breathtaking in every direction as you drive to this manicured property! This farm features a late 1980's berm house, with the second story added a couple years later. The property is a nice mix of open and timber with ATV/hiking trails throughout! The timber and pasture areas are home to the abundant wildlife on the property, we even jumped a big doe while touring the first day! If an undisturbed lifestyle with majestic views is what you're looking for, make sure to see this property before making your decision!