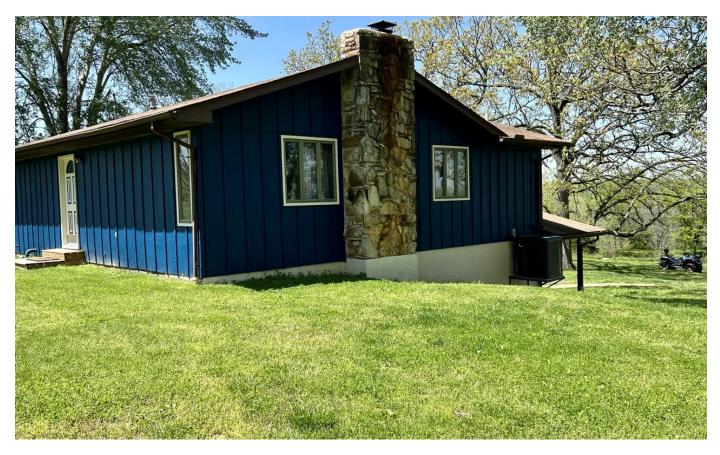

## **PROPERTY DESCRIPTION**

Secluded 70-Acre farm located in the heart of Ozark Mountain Country! Just minutes away from Gainesville, MO, the views are breathtaking in every direction as you drive to this manicured property! This farm features a late 1980's berm house, with the second story added a couple years later. The property is a nice mix of open and timber with ATV/hiking trails throughout! The timber and pasture areas are home to the abundant wildlife on the property, we even jumped a big doe while touring the first day! If an undisturbed lifestyle with majestic views is what you're looking for, make sure to see this property before making your decision!