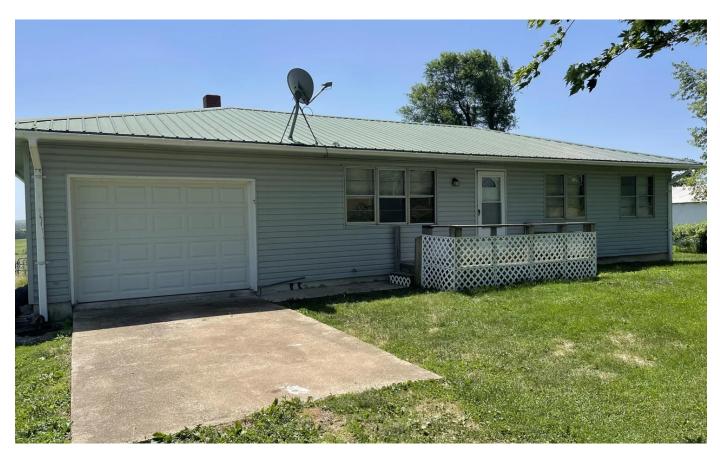

## **PROPERTY DESCRIPTION**

Cute 3 bedroom home with unfinished basement located south of Lebanon Mo. The 80 acres is mostly open and has a spring fed creek and a pond. The land is generally flat or gently rolling and would be excellent for cattle and horses. Good machinery barn and 2 large storage containers. More acreage could be available. Lebanon school district. Call Brian Peck for showings <u>. 417-839-7708</u>