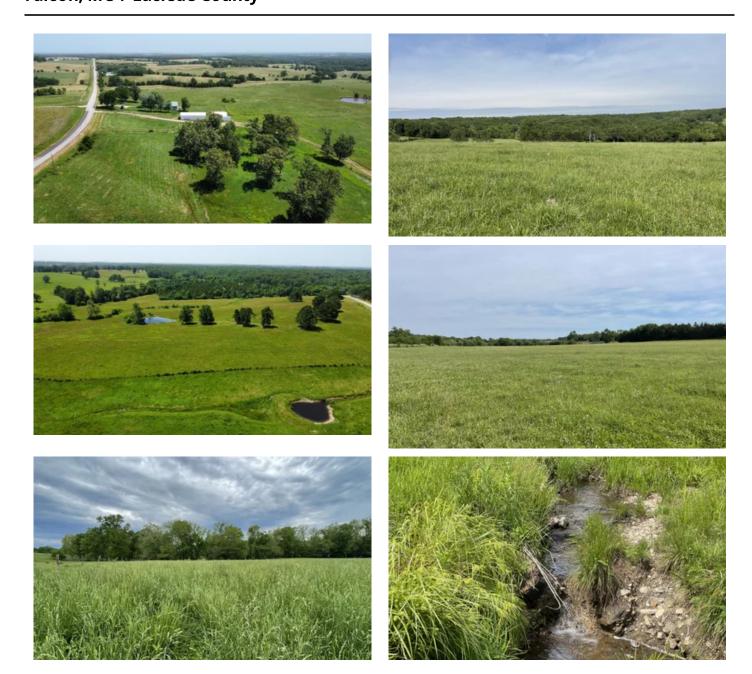

## **PROPERTY DESCRIPTION**

Cute 3 bedroom home with unfinished basement located south of Lebanon Mo. The 80 acres is mostly open and has a spring fed creek and a pond. The land is generally flat or gently rolling and would be excellent for cattle and horses. Good machinery barn and 2 large storage containers. More acreage could be available. Lebanon school district. Call Brian Peck for showings <u>. 417-839-7708</u>

## **Aerial Maps**