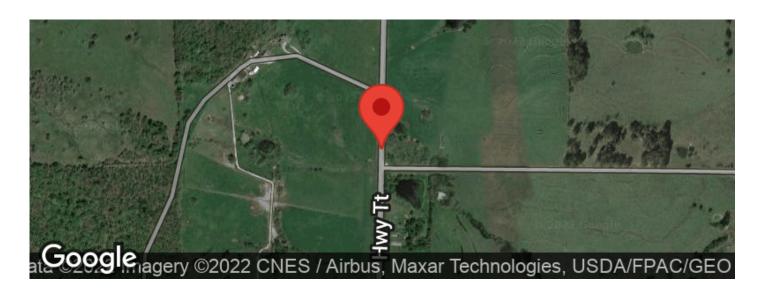

00

**Bedrooms / Bathrooms** 

3/1

Acreage

80

**Price** 

\$461,000

#### **Property Website**

https://www.mossyoakproperties.com/property/8 0-acres-in-laclede-county-mo-lacledemissouri/29494/







#### 80 Acres in Laclede County Mo Falcon, MO / Laclede County

## **PROPERTY DESCRIPTION**

Cute 3 bedroom home with unfinished basement located south of Lebanon Mo. The 80 acres is mostly open and has a spring fed creek and a pond. The land is generally flat or gently rolling and would be excellent for cattle and horses. Good machinery barn and 2 large storage containers. More acreage could be available. Lebanon school district. Call Brian Peck for showings <u>. 417-839-7708</u>

### 80 Acres in Laclede County Mo Falcon, MO / Laclede County



# **Locator Maps**





## **Aerial Maps**





## LISTING REPRESENTATIVE

For more information contact:



Representative

Brian Peck-MO

Mobile

(417) 839-7708

Office

(417) 859-4868

**Email** 

bpeck@mossyoakproperties.com

**Address** 

203 W Hubble Drive

City / State / Zip

Marshfield, MO 65706

| <u>NOTES</u> |  |  |  |
|--------------|--|--|--|
|              |  |  |  |
|              |  |  |  |
|              |  |  |  |
|              |  |  |  |
|              |  |  |  |

| <u>NOTES</u> |  |  |
|--------------|--|--|
|              |  |  |
|              |  |  |
|              |  |  |
|              |  |  |
|              |  |  |
|              |  |  |
|              |  |  |
|              |  |  |
|              |  |  |
|              |  |  |
|              |  |  |
|              |  |  |
|              |  |  |
|