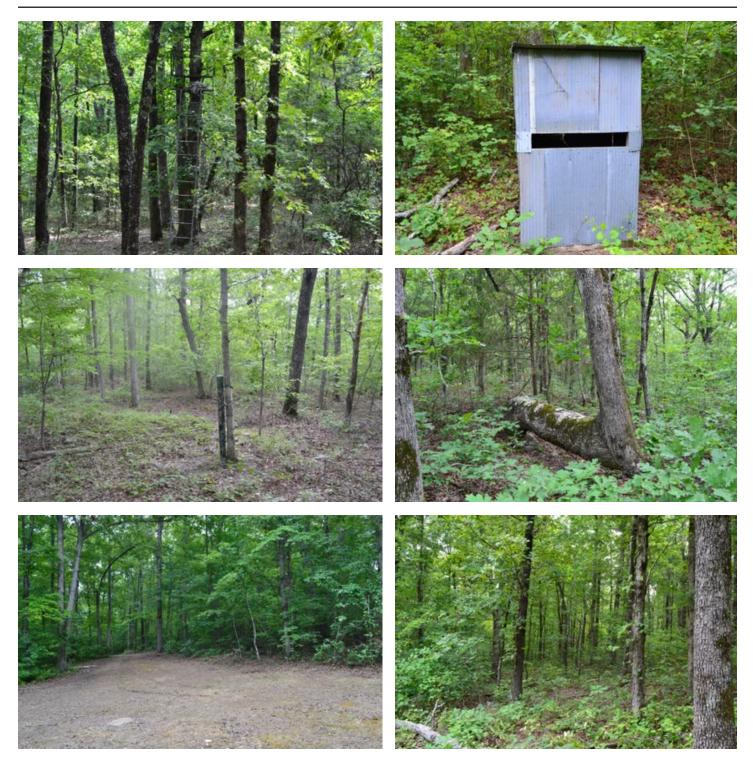

### **PROPERTY DESCRIPTION**

Possible Owner Financing! If you are looking for a hunting or recreational getaway this 159.29 Acre +/- property could be the one for you. The property has trails throughout for atv riding or hiking to numerous stand locations. There is a 40 foot wide road and utility easement with a locked gate providing good access to this property. The property lays well and has a lot of oak hardwood timber making great hab for the wildlife. The wildlife consist of whitetail deer, turkey, black bear, and numerous small game animals. The seller has only hunted th property 3 times over the past 3 years which should give the new owners great opportunities for mature bucks, gobblers, and black bea The White River which is a great trout fishing destination is approximately 30 minutes from this property. Call Today!! Mossy Oak Proper Delta Land Management