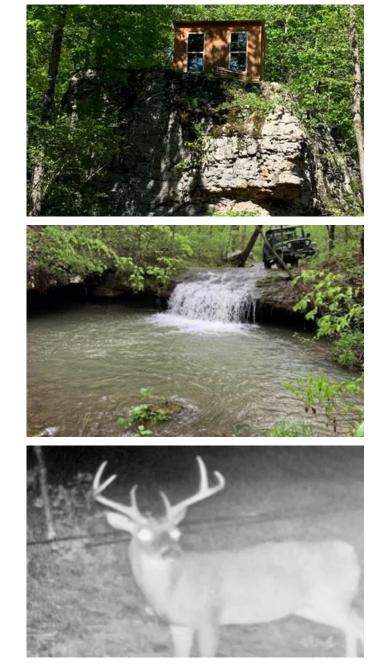

# **PROPERTY DESCRIPTION**

60 Acres +/- with 2 cabins, a creek, waterfall, swimming hole, pond, 2 storage containers, bluff overhang, huge rocks, and lots of wildlife. The 2 cabins on the property have city water, electric, septic, and fiber internet is available. There are roads throughout with hunting stands in place ready to hunt. The wildlife consist of whitetail deer, turkey, bear, and numerous small game animals. Call Today!! Mossy Oak Properties Delta Land Management <u>870-447-2135</u> or Exclusive Listing Agent Craig Loggins <u>870-448-6218</u>