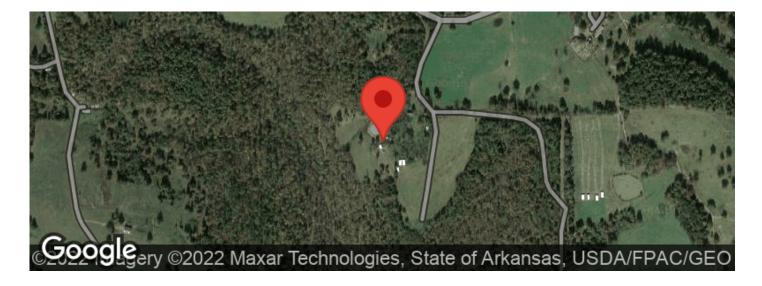

# **Aerial Maps**

# **PROPERTY DESCRIPTION**

60 Acres +/- with 2 cabins, a creek, waterfall, swimming hole, pond, 2 storage containers, bluff overhang, huge rocks, and lots of wildlife. The 2 cabins on the property have city water, electric, septic, and fiber internet is available. There are roads throughout with hunting stands in place ready to hunt. The wildlife consist of whitetail deer, turkey, bear, and numerous small game animals. Call Today!! Mossy Oak Properties Delta Land Management <u>870-447-2135</u> or Exclusive Listing Agent Craig Loggins <u>870-448-6218</u>