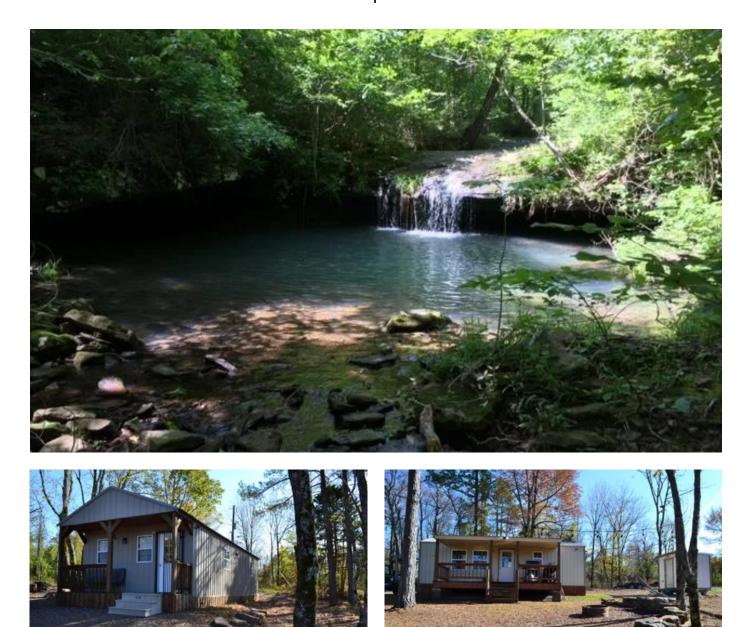

# **PROPERTY DESCRIPTION**

60 Acres +/- with 2 cabins, a creek, waterfall, swimming hole, pond, 2 storage containers, bluff overhang, huge rocks, and lots of wildlife. The 2 cabins on the property have city water, electric, septic, and fiber internet is available. There are roads throughout with hunting stands in place ready to hunt. The wildlife consist of whitetail deer, turkey, bear, and numerous small game animals. Call Today!! Mossy Oak Properties Delta Land Management <u>870-447-2135</u> or Exclusive Listing Agent Craig Loggins <u>870-448-6218</u>