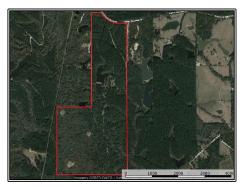

## SOUTHERN STATES REALTY

Land for sale with home on lake. This 268 acre recreational paradise is located in Lamar County, MS just northwest of Lumberton. Just above the 12 acre and 5 acre private lakes you'll find 2 homes/camps. The main home is 2 Bed/2 Bath approximately 1800SF. The guest home is 2 Bed/1 Bath approximately 1000SF. Just outside the main home you'll find a landscaped yard with custom firepit overlooking the lake. Just behind the homes you'll find a 40' x 60' shop to house all your toys and a lean to on the home with additional storage and skinning facilities. The property consists of mostly mature pine plantation with a small cutover in the center of the property. There are 5 food plots with box stands and feeders included. There is also a beautiful hardwood bottom along Long Branch Creek that flows through the western side of the tract. Both the 12 acre and 5 acre lakes are stocked with bass and bream. The smaller of the lakes is also stocked with catfish. This property is truly turnkey! Just show up and hunt. The owners are even leaving the furniture. The property is located less than 30 minutes from Hattiesburg, MS and just 90 minutes from most places in New Orleans, LA. This property makes a great recreational getaway to bring family and friends. It also makes a great hurricane getaway with standby generator on site. Call us today to setup your private showing of this one of a kind recreational paradise.

3947 Purvis Columbia Road, Lumberton, MS

\$975,000

268 Acres MLS #137994 UC #23042-37994