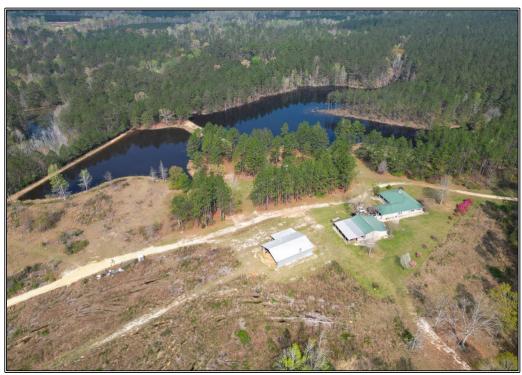

## SOUTHERN STATES REALTY

Land for sale with home on lake. This 268 acre recreational paradise is located in Lamar County, MS just northwest of Lumberton. Just above the 12 acre and 5 acre private lakes you'll find 2 homes/camps. The main home is 2 Bed/2 Bath approximately 1800SF. The guest home is 2 Bed/1 Bath approximately 1000SF. Just outside the main home you'll find a landscaped yard with custom firepit overlooking the lake. Just behind the homes you'll find a 40' x 60' shop to house all your toys and a lean to on the home with additional storage and skinning facilities. The property consists of mostly mature pine plantation with a small cutover in the center of the property. There are 5 food plots with box stands and feeders included. There is also a beautiful hardwood bottom along Long Branch Creek that flows through the western side of the tract. Both the 12 acre and 5 acre lakes are stocked with bass and bream. The smaller of the lakes is also stocked with catfish. This property is truly turnkey! Just show up and hunt. The owners are even leaving the furniture. The property is located less than 30 minutes from Hattiesburg, MS and just 90 minutes from most places in New Orleans, LA. This property makes a great recreational getaway to bring family and friends. It also makes a great hurricane getaway with standby generator on site. Call us today to setup your private showing of this one of a kind recreational paradise.