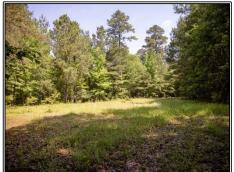

## **SOUTHERN** STATES REALTY

Hunting land for sale with creek Franklin County, MS. This +/-157ac tract is located just north of HWY 84 off of Lehmann Road. The property features blacktop road frontage with power and beautiful Morgan Fork Creek frontage. The bluff along Morgan Fork Creek would make an excellent campsite nestled in the mature hardwood timber. The property is mostly undeveloped but it does have a few trails and small food plots. The tract consists of mostly mature hardwood and pine mix with some area being exclusively giant hardwoods. This area is known for having good deer and turkey hunting and with some development this place could be a sportsman paradise! This tract is priced to sell and should move quickly. Call today to set up your private showing on this great tract.