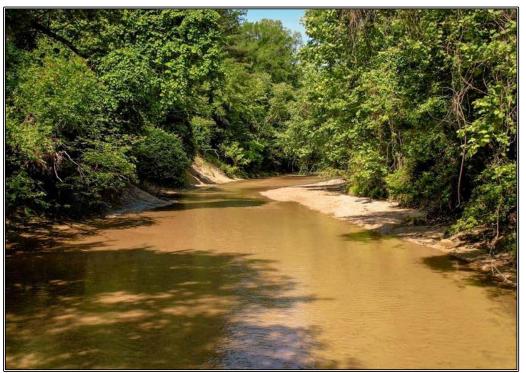

## **SOUTHERN** STATES REALTY

Hunting land for sale with creek Franklin County, MS. This +/-157ac tract is located just north of HWY 84 off of Lehmann Road. The property features blacktop road frontage with power and beautiful Morgan Fork Creek frontage. The bluff along Morgan Fork Creek would make an excellent campsite nestled in the mature hardwood timber. The property is mostly undeveloped but it does have a few trails and small food plots. The tract consists of mostly mature hardwood and pine mix with some area being exclusively giant hardwoods. This area is known for having good deer and turkey hunting and with some development this place could be a sportsman paradise! This tract is priced to sell and should move quickly. Call today to set up your private showing on this great tract.