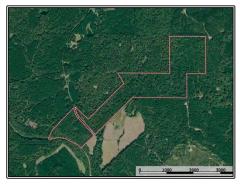

## **SOUTHERN** STATES REALTY

Hunting land for sale with creek Franklin County, MS. This +/-157ac tract is located just north of HWY 84 off of Lehmann Road. The property features blacktop road frontage with power and beautiful Morgan Fork Creek frontage. The bluff along Morgan Fork Creek would make an excellent campsite nestled in the mature hardwood timber. The property is mostly undeveloped but it does have a few trails and small food plots. The tract consists of mostly mature hardwood and pine mix with some area being exclusively giant hardwoods. This area is known for having good deer and turkey hunting and with some development this place could be a sportsman paradise! This tract is priced to sell and should move quickly. Call today to set up your private showing on this great tract.

2250 Lehman Road NW, Roxie, MS

31.532022, -90.996972 GPS

\$445,000

157± Acres MLS #138343 UC #23042-38343