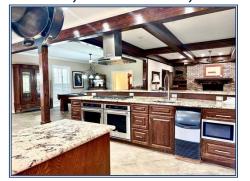

## Southern States Realty

REDUCED! This Lakeside Estate in Summit, MS, offers a prime location on Lake Dixie Springs. The spacious corner lot features a large brick home and an additional waterfront lot. Enjoy water activities such as skiing, boating, fishing, tubing, and jet skiing. The waterfront lot includes an outdoor kitchen pavilion, overwater gazebo, and a single slip boathouse with a boat lift. The home itself is unique, with a primary suite opening onto a glass-enclosed Florida room housing a hot tub and lush plants. The open concept kitchen has granite counters and high-end appliances. The backyard is fenced and features a gazebo, inground pool with decorative lighting, greenhouse, and potting shed. A private walkway leads to an arbor covered in muscadine vines, an elevated boardwalk, and a back lot with a metal shop that includes a basketball gym. The property is conveniently located within 2 hours of New Orleans, Baton Rouge, and Jackson. Experience luxury lake living at its finest.