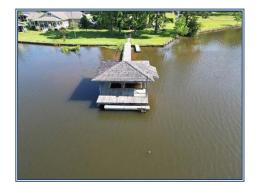

## Southern States Realty

REDUCED! This Lakeside Estate in Summit, MS, offers a prime location on Lake Dixie Springs. The spacious corner lot features a large brick home and an additional waterfront lot. Enjoy water activities such as skiing, boating, fishing, tubing, and jet skiing. The waterfront lot includes an outdoor kitchen pavilion, overwater gazebo, and a single slip boathouse with a boat lift. The home itself is unique, with a primary suite opening onto a glass-enclosed Florida room housing a hot tub and lush plants. The open concept kitchen has granite counters and high-end appliances. The backyard is fenced and features a gazebo, inground pool with decorative lighting, greenhouse, and potting shed. A private walkway leads to an arbor covered in muscadine vines, an elevated boardwalk, and a back lot with a metal shop that includes a basketball gym. The property is conveniently located within 2 hours of New Orleans, Baton Rouge, and Jackson. Experience luxury lake living at its finest.