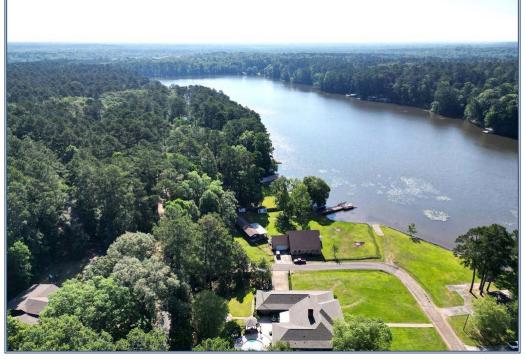

## Southern States Realty

REDUCED! This Lakeside Estate in Summit, MS, offers a prime location on Lake Dixie Springs. The spacious corner lot features a large brick home and an additional waterfront lot. Enjoy water activities such as skiing, boating, fishing, tubing, and jet skiing. The waterfront lot includes an outdoor kitchen pavilion, overwater gazebo, and a single slip boathouse with a boat lift. The home itself is unique, with a primary suite opening onto a glass-enclosed Florida room housing a hot tub and lush plants. The open concept kitchen has granite counters and high-end appliances. The backyard is fenced and features a gazebo, inground pool with decorative lighting, greenhouse, and potting shed. A private walkway leads to an arbor covered in muscadine vines, an elevated boardwalk, and a back lot with a metal shop that includes a basketball gym. The property is conveniently located within 2 hours of New Orleans, Baton Rouge, and Jackson. Experience luxury lake living at its finest.