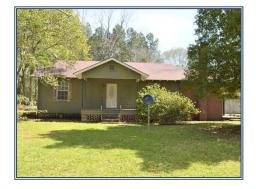

## Southern States Realty

All new 2 Bed, 3 Bath Country Home for sale on 2 acres of land in Walthall County, MS. This rural house for sale in Salem School District includes beautiful wood floors, all new appliances, flooring, paint, fixtures, completely remodeled bathrooms, and new septic system. The home has central heat/air, double carport, big shop, and a huge barn. The property is located just north of Tylertown on a quiet country road with very little traffic. If you are looking for a nice rural home in great condition, please call today. All this for under \$150,000 is very hard to find. Call today for a viewing!