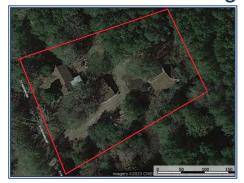

## Southern States Realty

All new 2 Bed, 3 Bath Country Home for sale on 2 acres of land in Walthall County, MS. This rural house for sale in Salem School District includes beautiful wood floors, all new appliances, flooring, paint, fixtures, completely remodeled bathrooms, and new septic system. The home has central heat/air, double carport, big shop, and a huge barn. The property is located just north of Tylertown on a quiet country road with very little traffic. If you are looking for a nice rural home in great condition, please call today. All this for under \$150,000 is very hard to find. Call today for a viewing!

199 ZC Rushing Road, Tylertown, MS

31.192135, -90.134903 GPS

\$149,500

2.0 Acres MLS #138053 UC #23042-38053

Scott Campbell scampbellunited@bellsouth.net Office: (601) 250-0017 Cell: (601) 248-4595 SouthernStatesRealty.com