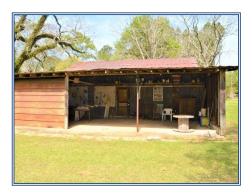

## Southern States Realty

All new 2 Bed, 3 Bath Country Home for sale on 2 acres of land in Walthall County, MS. This rural house for sale in Salem School District includes beautiful wood floors, all new appliances, flooring, paint, fixtures, completely remodeled bathrooms, and new septic system. The home has central heat/air, double carport, big shop, and a huge barn. The property is located just north of Tylertown on a quiet country road with very little traffic. If you are looking for a nice rural home in great condition, please call today. All this for under \$150,000 is very hard to find. Call today for a viewing!