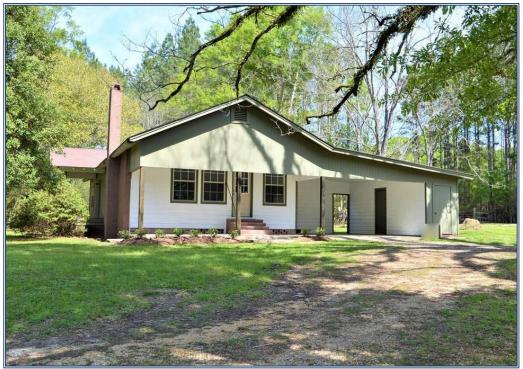

## Southern States Realty

All new 2 Bed, 3 Bath Country Home for sale on 2 acres of land in Walthall County, MS. This rural house for sale in Salem School District includes beautiful wood floors, all new appliances, flooring, paint, fixtures, completely remodeled bathrooms, and new septic system. The home has central heat/air, double carport, big shop, and a huge barn. The property is located just north of Tylertown on a quiet country road with very little traffic. If you are looking for a nice rural home in great condition, please call today. All this for under \$150,000 is very hard to find. Call today for a viewing!

199 ZC Rushing Road, Tylertown, MS

31.192135, -90.134903 GPS

\$149,500

2.0 Acres MLS #138053 UC #23042-38053

Scott Campbell scampbellunited@bellsouth.net Office: (601) 250-0017 Cell: (601) 248-4595 SouthernStatesRealty.com