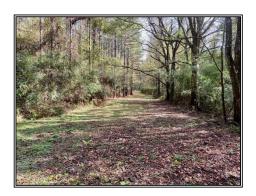

## SOUTHERN STATES REALTY

Looking for that perfect getaway? Then look no further! This secluded 109 acres is exactly what you need! This property is located in East Feliciana Parish, LA just east of Hwy 67 and only 4 miles South of the state line and is surrounded by large acreage landowners making this low pressured and low trafficked area very peaceful and quiet. The land consists of 109 acres, 2 food plots, 60 acres of mature pine plantation, and the balance is all mature bottomland hardwoods. Clear Creek crosses the property in two places and it is a year-round flowing creek. There are two bridges built on the property providing access across the creek to the North and the South. The hunting in this area is very good due to the low pressure and seclusion of this property, and the food plots are both set up with box stands and feeders in place. The property has frontage on L Williams Rd and Hwy 961 which gives options of buying the tract in multiple different acreage splits. This is truly a piece of recreational paradise. Don't miss out, schedule your showing today!