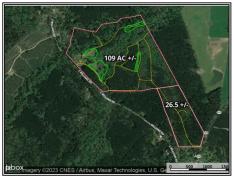

## SOUTHERN STATES REALTY

Looking for that perfect getaway? Then look no further! This secluded 109 acres is exactly what you need! This property is located in East Feliciana Parish, LA just east of Hwy 67 and only 4 miles South of the state line and is surrounded by large acreage landowners making this low pressured and low trafficked area very peaceful and quiet. The land consists of 109 acres, 2 food plots, 60 acres of mature pine plantation, and the balance is all mature bottomland hardwoods. Clear Creek crosses the property in two places and it is a year-round flowing creek. There are two bridges built on the property providing access across the creek to the North and the South. The hunting in this area is very good due to the low pressure and seclusion of this property, and the food plots are both set up with box stands and feeders in place. The property has frontage on L Williams Rd and Hwy 961 which gives options of buying the tract in multiple different acreage splits. This is truly a piece of recreational paradise. Don't miss out, schedule your showing today!

## 30.933585, -90.9005159 GPS

\$817,500

109± Acres MLS #138231 UC #23042-38231