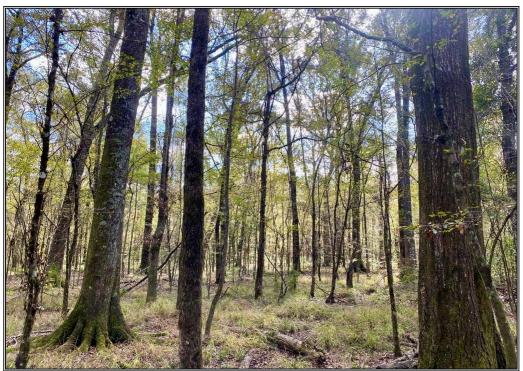

## SOUTHERN STATES REALTY

Looking for that perfect getaway? Then look no further! This secluded 109 acres is exactly what you need! This property is located in East Feliciana Parish, LA just east of Hwy 67 and only 4 miles South of the state line and is surrounded by large acreage landowners making this low pressured and low trafficked area very peaceful and quiet. The land consists of 109 acres, 2 food plots, 60 acres of mature pine plantation, and the balance is all mature bottomland hardwoods. Clear Creek crosses the property in two places and it is a year-round flowing creek. There are two bridges built on the property providing access across the creek to the North and the South. The hunting in this area is very good due to the low pressure and seclusion of this property, and the food plots are both set up with box stands and feeders in place. The property has frontage on L Williams Rd and Hwy 961 which gives options of buying the tract in multiple different acreage splits. This is truly a piece of recreational paradise. Don't miss out, schedule your showing today!