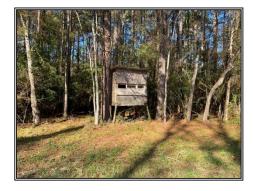

## SOUTHERN STATES REALTY

Looking for that perfect getaway? Then look no further! This secluded 109 acres is exactly what you need! This property is located in East Feliciana Parish, LA just east of Hwy 67 and only 4 miles South of the state line and is surrounded by large acreage landowners making this low pressured and low trafficked area very peaceful and quiet. The land consists of 109 acres, 2 food plots, 60 acres of mature pine plantation, and the balance is all mature bottomland hardwoods. Clear Creek crosses the property in two places and it is a year-round flowing creek. There are two bridges built on the property providing access across the creek to the North and the South. The hunting in this area is very good due to the low pressure and seclusion of this property, and the food plots are both set up with box stands and feeders in place. The property has frontage on L Williams Rd and Hwy 961 which gives options of buying the tract in multiple different acreage splits. This is truly a piece of recreational paradise. Don't miss out, schedule your showing today!