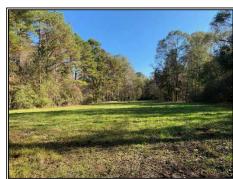

## SOUTHERN STATES REALTY

Looking for that perfect getaway? Then look no further! This secluded 109 acres is exactly what you need! This property is located in East Feliciana Parish, LA just east of Hwy 67 and only 4 miles South of the state line and is surrounded by large acreage landowners making this low pressured and low trafficked area very peaceful and quiet. The land consists of 109 acres, 2 food plots, 60 acres of mature pine plantation, and the balance is all mature bottomland hardwoods. Clear Creek crosses the property in two places and it is a year-round flowing creek. There are two bridges built on the property providing access across the creek to the North and the South. The hunting in this area is very good due to the low pressure and seclusion of this property, and the food plots are both set up with box stands and feeders in place. The property has frontage on L Williams Rd and Hwy 961 which gives options of buying the tract in multiple different acreage splits. This is truly a piece of recreational paradise. Don't miss out, schedule your showing today!