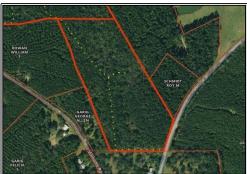

## SOUTHERN STATES REALTY

9431A L Williams Rd., Clinton, LA

\$439,502

26.5± Acres MLS #138347 UC #23042-38347

Smaller acreage properties are hard to come by these days and that is exactly what we have here! This 26.5 acres +/- with Hwy 961 frontage in Clinton, LA is the perfect location for a potential house or camp seat. With mature pine and hardwood timber this property also offers great timber value and hunting opportunities. There is over 380 feet of frontage on the highway and power is located at the southeast end of the property as well. There is more acreage available for purchase if desired.

30.9282820, -90.8941261 GPS