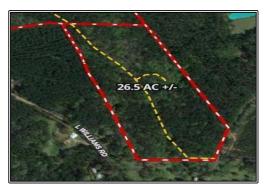

## SOUTHERN STATES REALTY

9431A L Williams Rd., Clinton, LA

\$439,502

26.5± Acres MLS #138347 UC #23042-38347

Smaller acreage properties are hard to come by these days and that is exactly what we have here! This 26.5 acres +/- with Hwy 961 frontage in Clinton, LA is the perfect location for a potential house or camp seat. With mature pine and hardwood timber this property also offers great timber value and hunting opportunities. There is over 380 feet of frontage on the highway and power is located at the southeast end of the property as well. There is more acreage available for purchase if desired.

30.9282820, -90.8941261 GPS