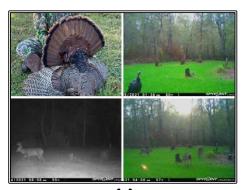

## **SOUTHERN** STATES REALTY

Hunting land for sale in Pearl River County, Mississippi. Rarely do tracts in this area come available that are turnkey waiting for you. This 156 acres features a great internal road system allowing you to ride your four wheeler or side by side to access the property. Featuring mature pine timber and small pine timber with the remainder being hardwood bottomland, this tract features great diversity. Just across the road on the east side of the tract there is a beautiful campsite with utilities that is out of the flood zone waiting for you to bring or build your camp for your family to enjoy. While traveling the roads of the property, you'll come to find five established food plots with two of them being huge for the area enabling you to provide plenty of food for your wildlife to hold them year-round. Located less than two miles from the Pearl River, you can be confident in knowing that this tract is home to an exorbitant amount of wildlife. Between deer. hogs, small game, and turkey you'll never run out of hunting opportunity. Of course, being so close to the river provides year-round opportunity for you and your family to take river cruises or fish when hunting is out of season. Located close to both Bogalusa, LA and Poplarville, MS, you are just minutes away from restaurants if you decide to briefly get away from the camp life. Don't wait on this beautiful 156 acres in Pearl River County. Call us today to set up your private showing.