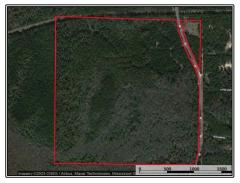

## **SOUTHERN** STATES REALTY

Hunting land for sale in Pearl River County, Mississippi. Rarely do tracts in this area come available that are turnkey waiting for you. This 156 acres features a great internal road system allowing you to ride your four wheeler or side by side to access the property. Featuring mature pine timber and small pine timber with the remainder being hardwood bottomland, this tract features great diversity. Just across the road on the east side of the tract there is a beautiful campsite with utilities that is out of the flood zone waiting for you to bring or build your camp for your family to enjoy. While traveling the roads of the property, you'll come to find five established food plots with two of them being huge for the area enabling you to provide plenty of food for your wildlife to hold them year-round. Located less than two miles from the Pearl River, you can be confident in knowing that this tract is home to an exorbitant amount of wildlife. Between deer. hogs, small game, and turkey you'll never run out of hunting opportunity. Of course, being so close to the river provides year-round opportunity for you and your family to take river cruises or fish when hunting is out of season. Located close to both Bogalusa, LA and Poplarville, MS, you are just minutes away from restaurants if you decide to briefly get away from the camp life. Don't wait on this beautiful 156 acres in Pearl River County. Call us today to set up your private showing.

7901 MS-43, Poplarville, MS

\$425,000

156± Acres MLS #138406 UC #23042-13840