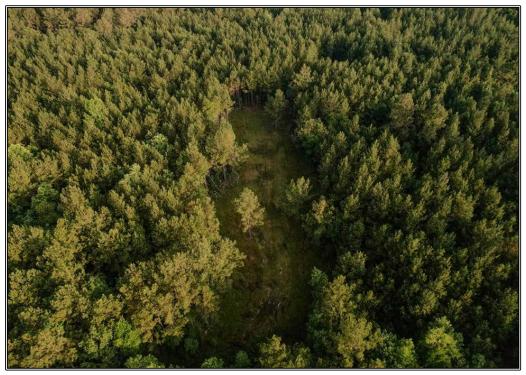

## **SOUTHERN** STATES REALTY

Hunting land for sale in Pearl River County, Mississippi. Rarely do tracts in this area come available that are turnkey waiting for you. This 156 acres features a great internal road system allowing you to ride your four wheeler or side by side to access the property. Featuring mature pine timber and small pine timber with the remainder being hardwood bottomland, this tract features great diversity. Just across the road on the east side of the tract there is a beautiful campsite with utilities that is out of the flood zone waiting for you to bring or build your camp for your family to enjoy. While traveling the roads of the property, you'll come to find five established food plots with two of them being huge for the area enabling you to provide plenty of food for your wildlife to hold them year-round. Located less than two miles from the Pearl River, you can be confident in knowing that this tract is home to an exorbitant amount of wildlife. Between deer. hogs, small game, and turkey you'll never run out of hunting opportunity. Of course, being so close to the river provides year-round opportunity for you and your family to take river cruises or fish when hunting is out of season. Located close to both Bogalusa, LA and Poplarville, MS, you are just minutes away from restaurants if you decide to briefly get away from the camp life. Don't wait on this beautiful 156 acres in Pearl River County. Call us today to set up your private showing.