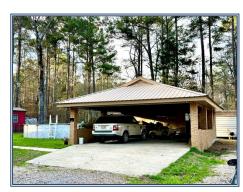

## 2001 Eleanor Drive, McComb, MS

10.07 Acres MLS #137884 UC #23042-37884

Kelly Parker mkparker315@gmail.com Office: (601) 250-0017 Cell: (601) 324-9760 SouthernStatesRealty.com

Rural home in North Pike School District with 10 acres and tons of privacy for sale in Pike County, MS! This 3 bedroom brick Ranch style home has been updated throughout with granite counters, new appliances, lighting and bath fixtures. The narrow plank heart pine floors are gorgeous and run throughout much of the home. This home in the country is hidden down a winding path and is situated next to a county owned large pond, making for seclusion and peace. The property fronts 2 roads (front and back lines) and has fencing for your animals. Blueberry bushes ripe for the picking, and azaleas lining the drive make this a hidden paradise if you're looking for a comfortable country property! Bonus mostly finished basement gives you extra room for kids or game room or copious storage! This home was fitted with a complete gutter and drainage system only a year and a half ago and the heating and ac systems are only 3 years old! Along with 2 year old water heater and a metal roof- this home is low maintenance and ready for your family to move in! What are you waiting for?? Just off of Hwy 98, but tucked off a low traffic road, this property is less than an hour from Hattiesburg and within 2 hours of NOLA!!