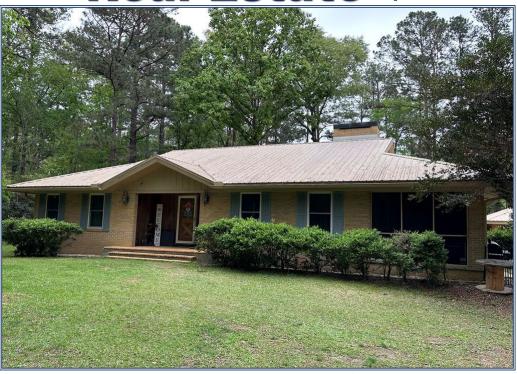

## 2001 Eleanor Drive, McComb, MS

10.07 Acres MLS #137884 UC #23042-37884

Kelly Parker mkparker315@gmail.com Office: (601) 250-0017 Cell: (601) 324-9760 SouthernStatesRealty.com

Rural home in North Pike School District with 10 acres and tons of privacy for sale in Pike County, MS! This 3 bedroom brick Ranch style home has been updated throughout with granite counters, new appliances, lighting and bath fixtures. The narrow plank heart pine floors are gorgeous and run throughout much of the home. This home in the country is hidden down a winding path and is situated next to a county owned large pond, making for seclusion and peace. The property fronts 2 roads (front and back lines) and has fencing for your animals. Blueberry bushes ripe for the picking, and azaleas lining the drive make this a hidden paradise if you're looking for a comfortable country property! Bonus mostly finished basement gives you extra room for kids or game room or copious storage! This home was fitted with a complete gutter and drainage system only a year and a half ago and the heating and ac systems are only 3 years old! Along with 2 year old water heater and a metal roof- this home is low maintenance and ready for your family to move in! What are you waiting for?? Just off of Hwy 98, but tucked off a low traffic road, this property is less than an hour from Hattiesburg and within 2 hours of NOLA!!