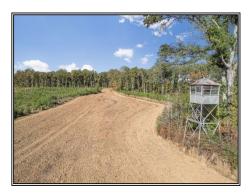

## SOUTHERN STATES REALTY

4562 Red Lick Road (Hwy 552), Lorman, MS

Deer Creek was acquired by the current owner in 2018 with one goal in mind, creating the best whitetail deer habitat in the area. The new owner sold off the edges, leaving +/- 1200 acres with superb boundaries and over 16 large green fields. Half the timber was immediately harvested with that acreage replanted with loblolly seedlings. The remaining half of the timber, over 600 acres, was left untouched and a recent timber cruise shows over \$1.2M in merchantable hardwood value. Deer creek today is a mix of +/- 3 year old bedding and cover intertwined with a massive stand of mast producing hardwood with food plots strategically placed throughout. Not only is this property a top shelf whitetail property, it's also loaded with turkeys, small game and 3 ponds for year round enjoyment. The lodge at Deer Creek was built with entertainment in mind. The 13 bedrooms will accommodate the largest families or even corporate retreats. The kitchen, den and common areas make gathering for meals after a long day in the woods enjoyable. Everybody has their own space at Deer Creek. Schedule an appointment today.