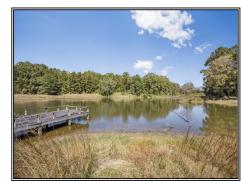

## SOUTHERN STATES REALTY

4562 Red Lick Road (Hwy 552), Lorman, MS

Deer Creek was acquired by the current owner in 2018 with one goal in mind, creating the best whitetail deer habitat in the area. The new owner sold off the edges, leaving +/- 1200 acres with superb boundaries and over 16 large green fields. Half the timber was immediately harvested with that acreage replanted with loblolly seedlings. The remaining half of the timber, over 600 acres, was left untouched and a recent timber cruise shows over \$1.2M in merchantable hardwood value. Deer creek today is a mix of +/- 3 year old bedding and cover intertwined with a massive stand of mast producing hardwood with food plots strategically placed throughout. Not only is this property a top shelf whitetail property, it's also loaded with turkeys, small game and 3 ponds for year round enjoyment. The lodge at Deer Creek was built with entertainment in mind. The 13 bedrooms will accommodate the largest families or even corporate retreats. The kitchen, den and common areas make gathering for meals after a long day in the woods enjoyable. Everybody has their own space at Deer Creek. Schedule an appointment today.