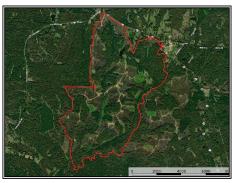

## SOUTHERN STATES REALTY

4562 Red Lick Road (Hwy 552), Lorman, MS

Deer Creek was acquired by the current owner in 2018 with one goal in mind, creating the best whitetail deer habitat in the area. The new owner sold off the edges, leaving +/- 1200 acres with superb boundaries and over 16 large green fields. Half the timber was immediately harvested with that acreage replanted with loblolly seedlings. The remaining half of the timber, over 600 acres, was left untouched and a recent timber cruise shows over \$1.2M in merchantable hardwood value. Deer creek today is a mix of +/- 3 year old bedding and cover intertwined with a massive stand of mast producing hardwood with food plots strategically placed throughout. Not only is this property a top shelf whitetail property, it's also loaded with turkeys, small game and 3 ponds for year round enjoyment. The lodge at Deer Creek was built with entertainment in mind. The 13 bedrooms will accommodate the largest families or even corporate retreats. The kitchen, den and common areas make gathering for meals after a long day in the woods enjoyable. Everybody has their own space at Deer Creek. Schedule an appointment today.

31.789881, -90.988717 GPS

\$3,600,000

1200 Acres MLS #137180 UC #23042-37180