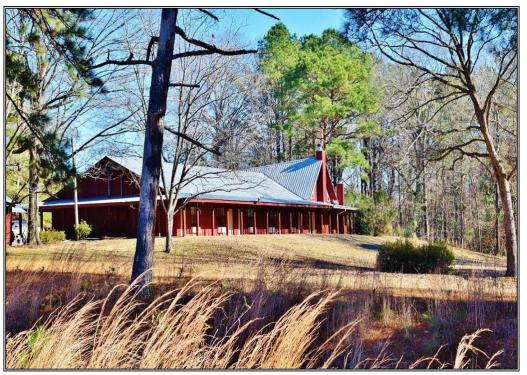

## SOUTHERN STATES REALTY

4562 Red Lick Road (Hwy 552), Lorman, MS

Deer Creek was acquired by the current owner in 2018 with one goal in mind, creating the best whitetail deer habitat in the area. The new owner sold off the edges, leaving +/- 1200 acres with superb boundaries and over 16 large green fields. Half the timber was immediately harvested with that acreage replanted with loblolly seedlings. The remaining half of the timber, over 600 acres, was left untouched and a recent timber cruise shows over \$1.2M in merchantable hardwood value. Deer creek today is a mix of +/- 3 year old bedding and cover intertwined with a massive stand of mast producing hardwood with food plots strategically placed throughout. Not only is this property a top shelf whitetail property, it's also loaded with turkeys, small game and 3 ponds for year round enjoyment. The lodge at Deer Creek was built with entertainment in mind. The 13 bedrooms will accommodate the largest families or even corporate retreats. The kitchen, den and common areas make gathering for meals after a long day in the woods enjoyable. Everybody has their own space at Deer Creek. Schedule an appointment today.