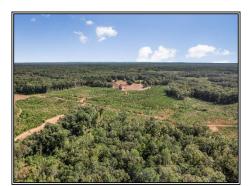

## SOUTHERN STATES REALTY

4562 Red Lick Road (Hwy 552), Lorman, MS

Deer Creek was acquired by the current owner in 2018 with one goal in mind, creating the best whitetail deer habitat in the area. The new owner sold off the edges, leaving +/- 1200 acres with superb boundaries and over 16 large green fields. Half the timber was immediately harvested with that acreage replanted with loblolly seedlings. The remaining half of the timber, over 600 acres, was left untouched and a recent timber cruise shows over \$1.2M in merchantable hardwood value. Deer creek today is a mix of +/- 3 year old bedding and cover intertwined with a massive stand of mast producing hardwood with food plots strategically placed throughout. Not only is this property a top shelf whitetail property, it's also loaded with turkeys, small game and 3 ponds for year round enjoyment. The lodge at Deer Creek was built with entertainment in mind. The 13 bedrooms will accommodate the largest families or even corporate retreats. The kitchen, den and common areas make gathering for meals after a long day in the woods enjoyable. Everybody has their own space at Deer Creek. Schedule an appointment today.