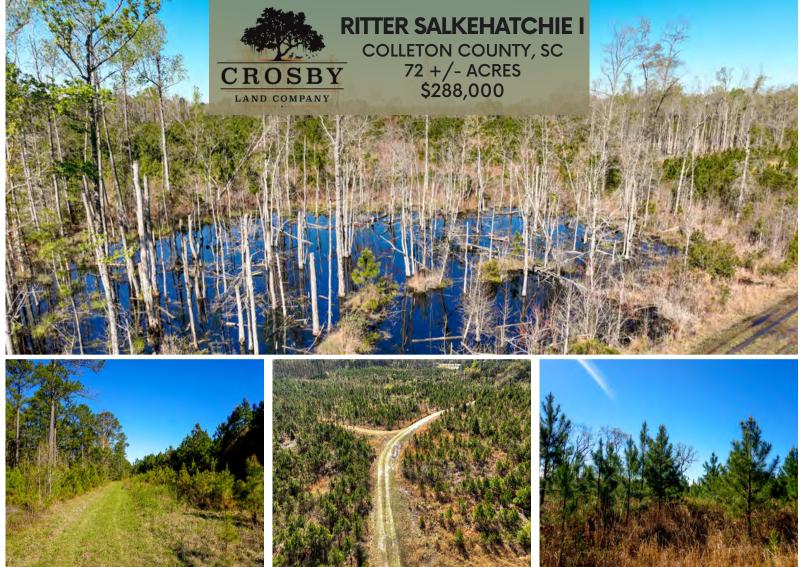

## **PROPERTY DESCRIPTION**

The Ritter Salkehatchie I tract is conveniently located in Western Colleton County, only a short one-hour drive from the Charleston or Bluffton South Carolina areas. Situated adjacent to the Salkehatchie River Basin, this is a game-rich environment with an abundant number of turkeys and a quality deer herd. The landscape consists of two age classes of genetically improved loblolly that were planted in 2013 and 2018. There is a natural stand of pine and hardwood bottom along the eastern boundary with several seasonal wet weather ponds scattered across the property offering diversity.

The property consists of 80% upland soil that will support multiple uses such as residential homesites, clearing for food plots, or a dove field. The surrounding properties are well maintained and are being managed for timber production and enhanced wildlife habitats. The next owner of the Ritter Salkehatchie I tract will be the benefactor of these neighboring properties and their management style for years to come.