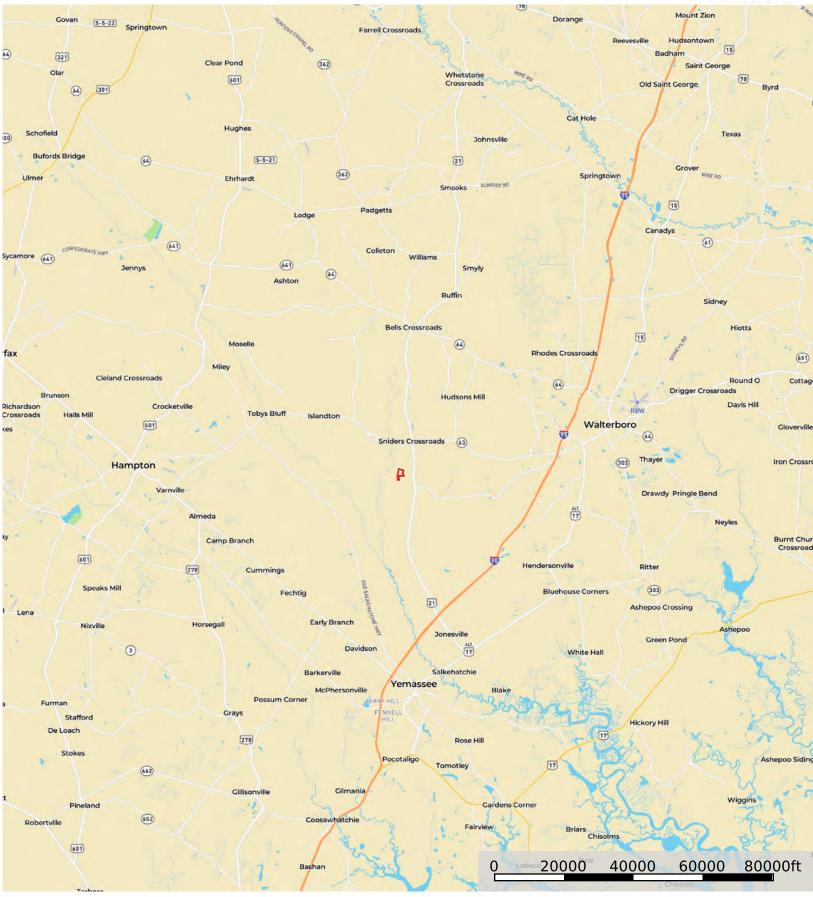

# **DIRECTIONS:**

From Sniders Crossroads (Hwy 21 and State Rd 63) head South on Hwy 21 for 2.22 miles then turn right onto Shiloh Loop. Continue on Shiloh Loop for .55 miles then turn right onto Bunny Lane. Travel .4 miles then make a left. The property begins .1 miles on the right.