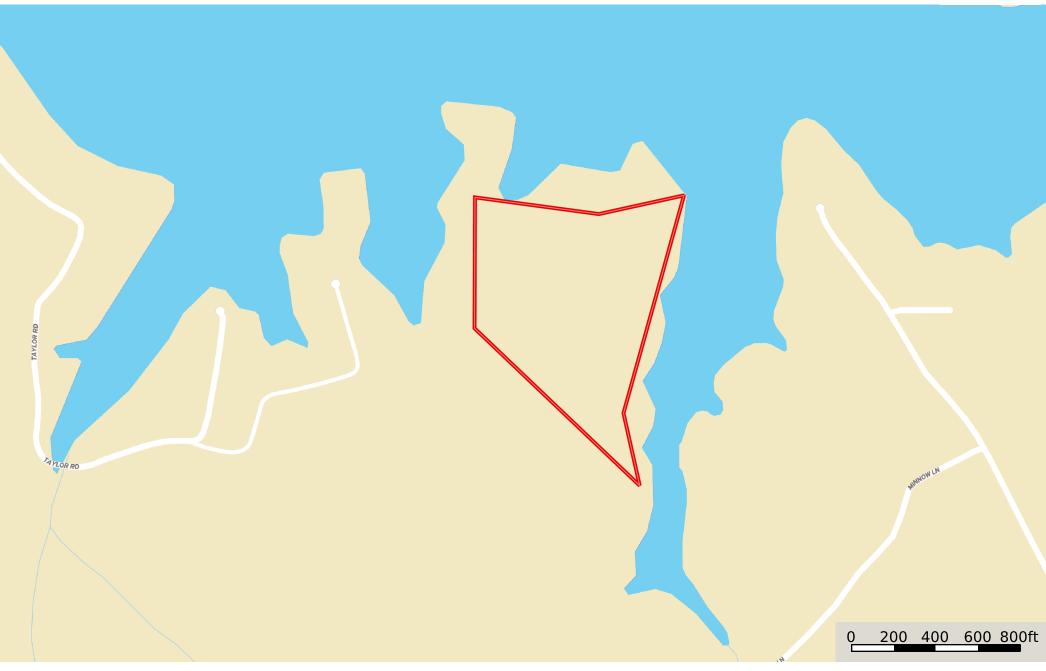

## **Shiner Lane**

Saluda County, South Carolina, 18.3 AC +/-

Boundary

Disclaimer: All information provided is assumed accurate and correct but no assumptions of liability are intended. Neither the seller nor the agent of the seller represent the accuracy of the information provided. No representations or warranties are expressed or implied as to the property, its condition, usage, acreage, or boundaries. This offering is subject to errors and omissions as well as changes including price or withdrawal without notice.

Boundary

Disclaimer: All information provided is assumed accurate and correct but no assumptions of liability are intended. Neither the seller nor the agent of the seller represent the accuracy of the information provided. No representations or warranties are expressed or implied as to the property, its condition, usage, acreage, or boundaries. This offering is subject to errors and omissions as well as changes including price or withdrawal without notice.

# **DIRECTIONS:**

From Hollywood Road, turn onto Taylor Road and proceed for 3.9 miles, arriving at the dirt road at the end of Shiner Lane.