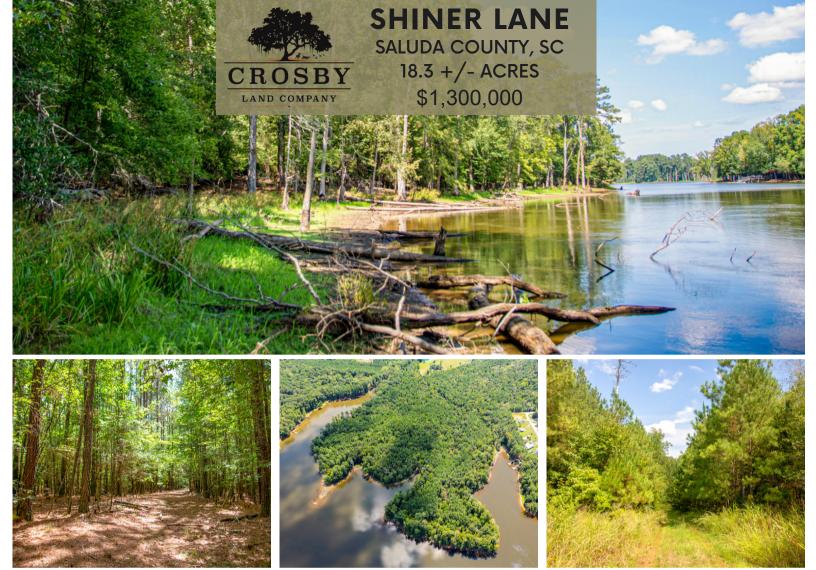

### PROPERTY DESCRIPTION

The Shiner Lane property is located on Lake Murray in Batesburg, SC, only 17 miles from Lexington and 12 miles from Saluda.

The landscape of the Shiner Lane Tract consists of 18.3+/- acres of upland soils with mature old-growth hardwoods and pine forest blanketing the landscape. The property boasts a gently sloping topography leading to over 3,000 feet of shoreline, offering an incredible view of the lake. This rare collection of heritage-owned land parcels (#161-00-00-081, #161-00-00-030, #161-00-00-018) provides an unmatched opportunity to create a luxurious private estate or option to divide into highly profitable investment properties.

### **PROPERTY FEATURES:**

- Over 3,000 Feet of Lake Murray Water Frontage
- Mature Natural Pine and Hardwood
- Partial Internal Road System
- Close Proximity to Lexington and Saluda
- Several Potential Homesites
- Immediate Investment Opportunity