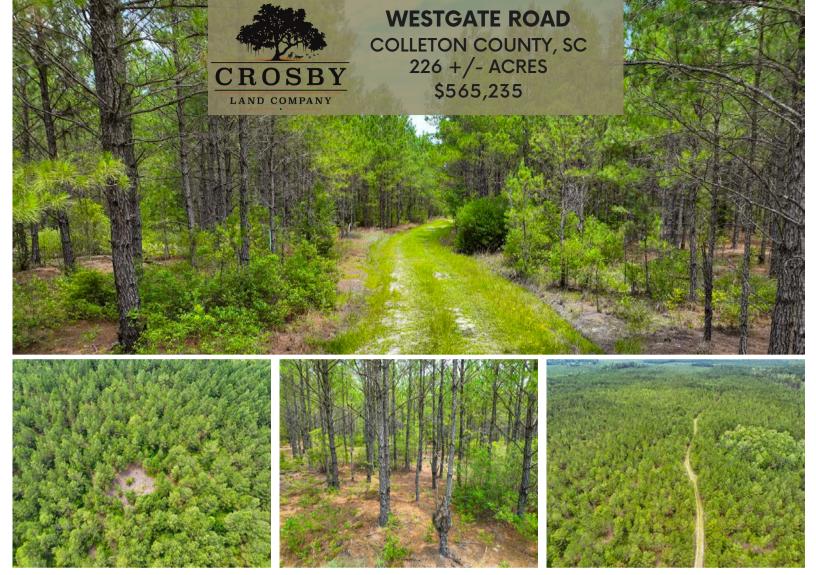

#### PROPERTY DESCRIPTION

The Westgate offering is located approximately 6 miles southwest of Walterboro. The property has frontage along Westgate, an improved gravel road maintained by the county.

This is an unimproved wooded tract of land with an interior road system that is sufficient to access most portions of the property. Historically, the property has been managed for timber production and is currently well stocked with both planted and natural pine. This blank canvas offers great possibilities for a weekend sporting property, or it could equally serve as a family compound with multiple sites for a permanent residence.

### **PROPERTY FEATURES:**

- Stocked Pine Forest
- Internal Road System
- Rural Community Setting