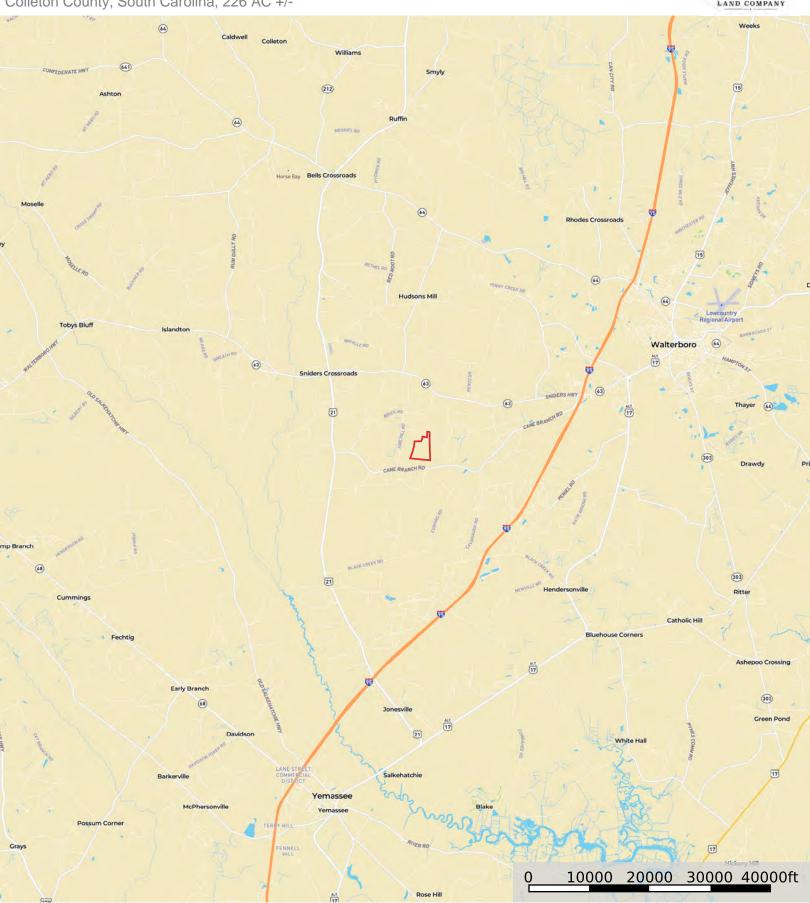

#### **DIRECTIONS:**

From Walterboro, take Highway 63 west towards Sniders Crossroads. From I-95, travel 4 miles and turn left onto Tyler Road. Take Tyler Road for 9-tenths of a mile and turn right onto Marshall Road. Take Marshall Road for ½ a mile and turn right onto Westgate Road. Take Westgate Road for 6 tenths of a mile; the property is on the left.

# **Westgate Road** CROSBY Colleton County, South Carolina, 226 AC +/-BRICK RD BRICK RD BRICKRD TYLER RD WESGATE RD WESGAT WESGATE RD CANE BRANCH RD CANE BRANCH RD CANE BRANCH RD CANE BRANCH RD 1000 2000 3000 4000ft