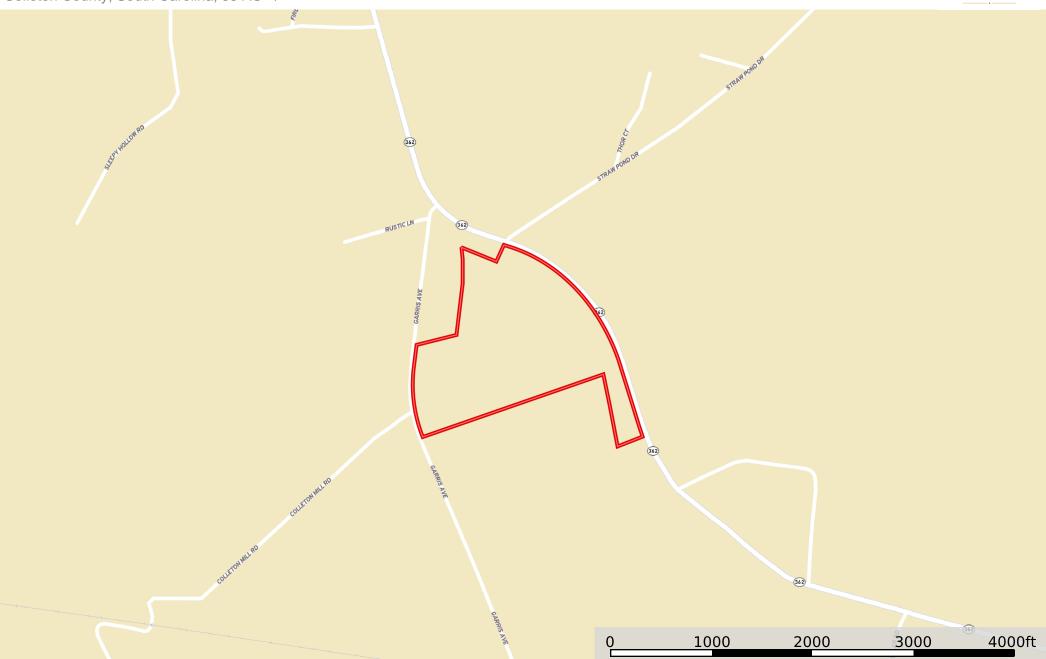

### 0 Lumber Road 1

Colleton County, South Carolina, 55 AC +/-

#### D Boundary

Disclaimer: All information provided is assumed accurate and correct but no assumptions of liability are intended. Neither the seller nor the agent of the seller represent the accuracy of the information provided. No representations or warranties are expressed or implied as to the property, its condition, usage, acreage, or boundaries. This offering is subject to errors and omissions as well as changes including price or withdrawal without notice.