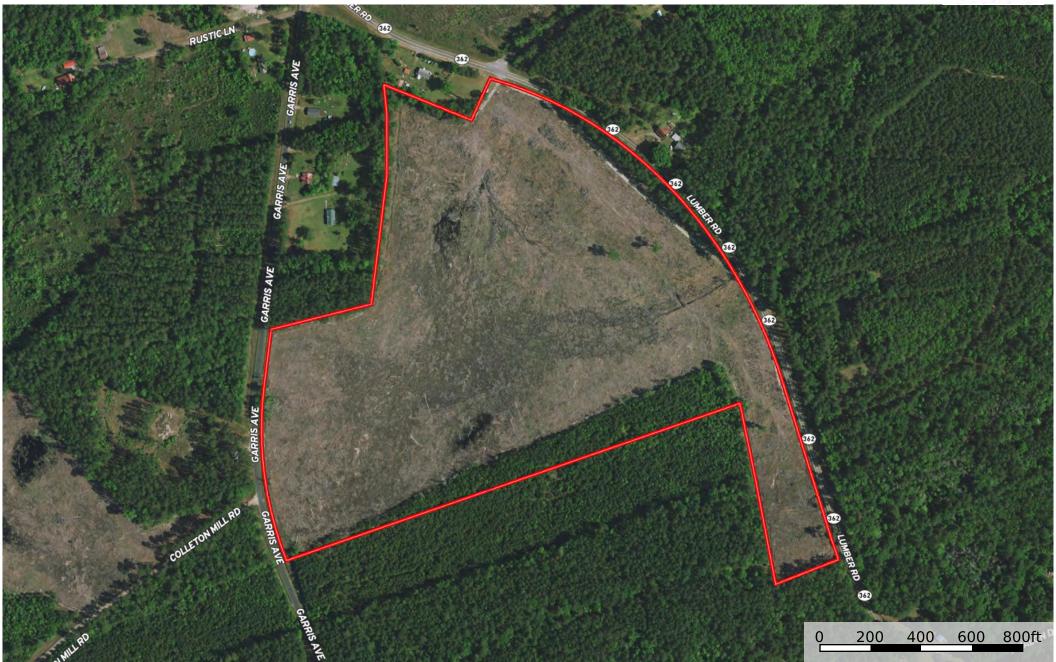

### **0 Lumber Road 1** Colleton County, South Carolina, 55 AC +/-

#### D Boundary

Disclaimer: All information provided is assumed accurate and correct but no assumptions of liability are intended. Neither the seller nor the agent of the seller represent the accuracy of the information provided. No representations or warranties are expressed or implied as to the property, its condition, usage, acreage, or boundaries. This offering is subject to errors and omissions as well as changes including price or withdrawal without notice.