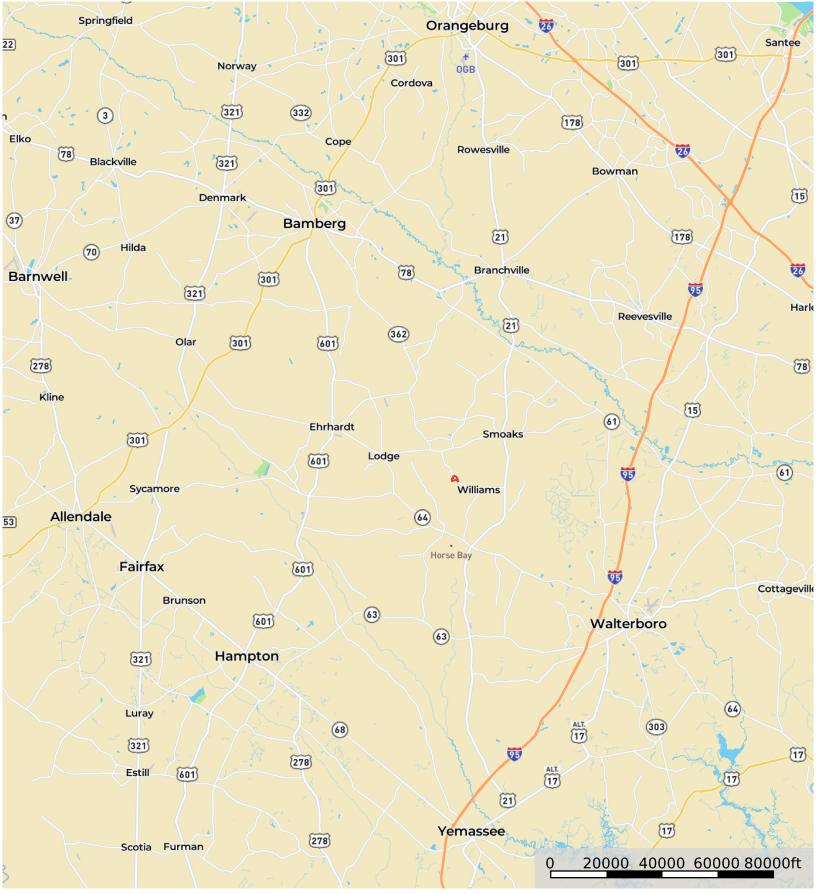

## **DIRECTIONS:**

From Bells Crossroads, take Hwy. 64 west for 1/2 a mile and fork right onto Hwy. 212. Continue onto Lumber Road and turn right. In 800 feet the property is on the right and fronts along Lumber Road for over 2,400 feet.