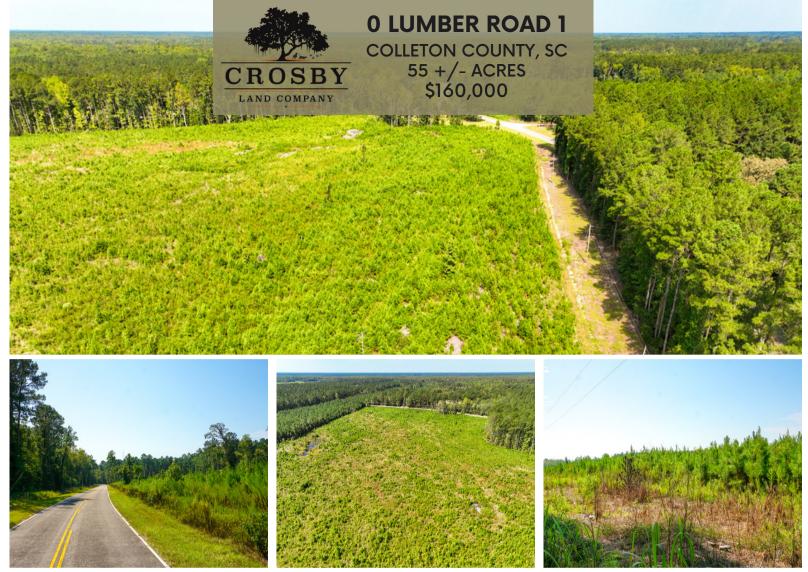

## **PROPERTY DESCRIPTION**

0 Lumber Road 1 is located near the quiet community of Williams in NW Colleton County, approximately 16 miles west of Walterboro, SC.

The property offers paved frontage along Garris Avenue and Lumber Road. The landscape consists of planted loblolly pine that was sprayed and planted in 2021. The topography is mostly flat, but good upland soils along Lumber Road that are high and suitable for a permanent residence or weekend hunting lodge. This is an ideal property for a buyer looking to own a manageable sized property with a lot of diversity.

There are an additional 37+/- acres across from Garris Avenue.

## **PROPERTY FEATURES:**

- Electrical Service
- Planted Genetically Improved Loblolly
- Paved County Road Frontage