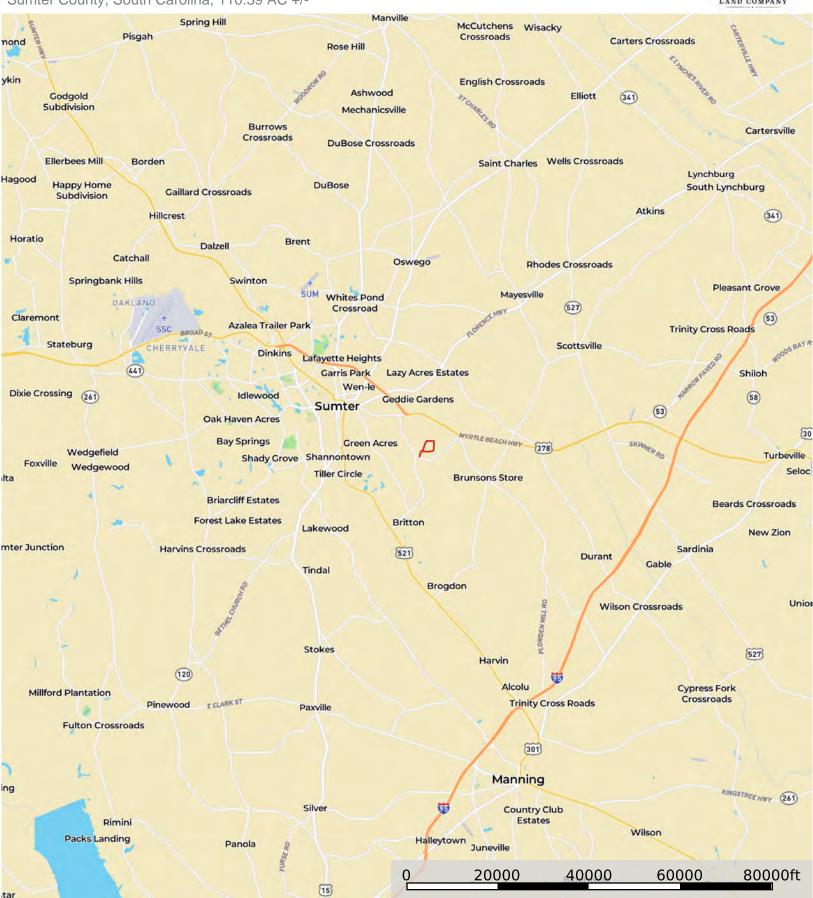

### Mims Road Farm 3

Sumter County, South Carolina, 110.39 AC +/-

Boundary

Disclaimer: All information provided is assumed accurate and correct but no assumptions of liability are intended. Neither the seller nor the agent of the seller represent the accuracy of the information provided. No representations or warranties are expressed or implied as to the property, its condition, usage, acreage, or boundaries. This offering is subject to errors and omissions as well as changes including price or withdrawal without notice.

Boundary

Disclaimer: All information provided is assumed accurate and correct but no assumptions of liability are intended. Neither the seller nor the agent of the seller represent the accuracy of the information provided. No representations or warranties are expressed or implied as to the property, its condition, usage, acreage, or boundaries. This offering is subject to errors and omissions as well as changes including price or withdrawal without notice.