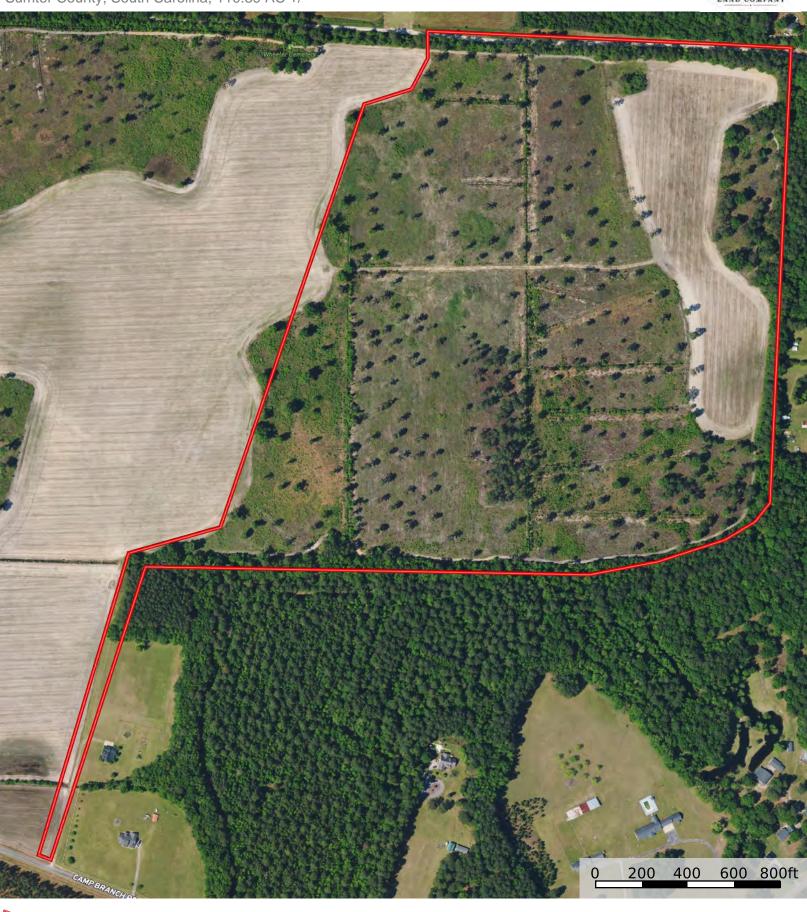

### Mims Road Farm 3

Sumter County, South Carolina, 110.39 AC +/-

Boundary

Disclaimer: All information provided is assumed accurate and correct but no assumptions of liability are intended. Neither the seller nor the agent of the seller represent the accuracy of the information provided. No representations or warranties are expressed or implied as to the property, its condition, usage, acreage, or boundaries. This offering is subject to errors and omissions as well as changes including price or withdrawal without notice.