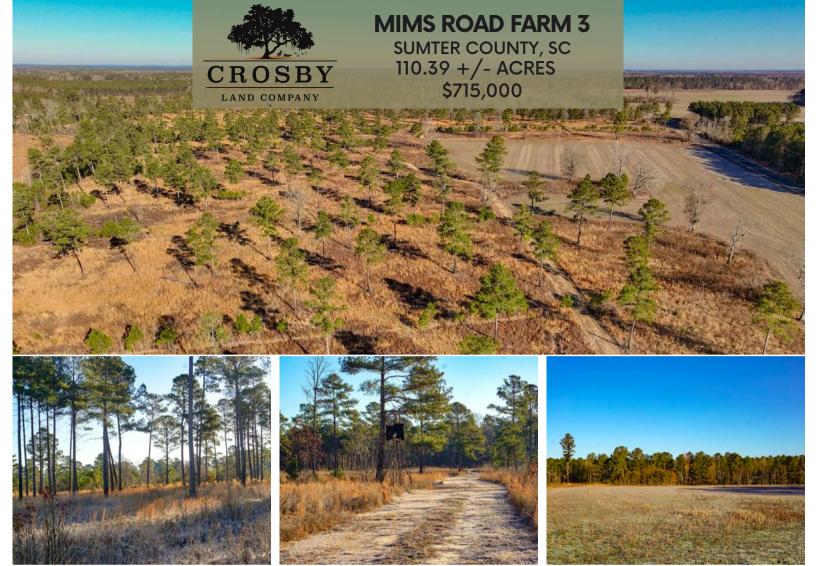

## PROPERTY DESCRIPTION

Mims Road Farm 3 is located approximately 3.5 miles southeast of the City of Sumter in Sumter County, SC. The landscape comprises 97 +/- acres of upland quail habitat and 13 +/- acres of open field, making an excellent dove field and/or large food plot for deer and turkey. This property will be accessed from Camp Branch Road via a 40-foot wide fee simple title right-of-way. The interior road network is extensive, and it provides access to all portions of the tract. In addition, a network of ditches provides excellent drainage even during the wettest periods. The vision and efforts of the current owners are very apparent; the results are a rich and diverse habitat conducive for quail, deer, and turkey. This site is ideal for various usages, including family residences, a weekend retreat, or a turn-key recreational hunting property.

# **PROPERTY FEATURES:**

- 15-Acre Field
- Private & Secluded
- Upland Bird Habitat
- Established Network of Roads & Ditches