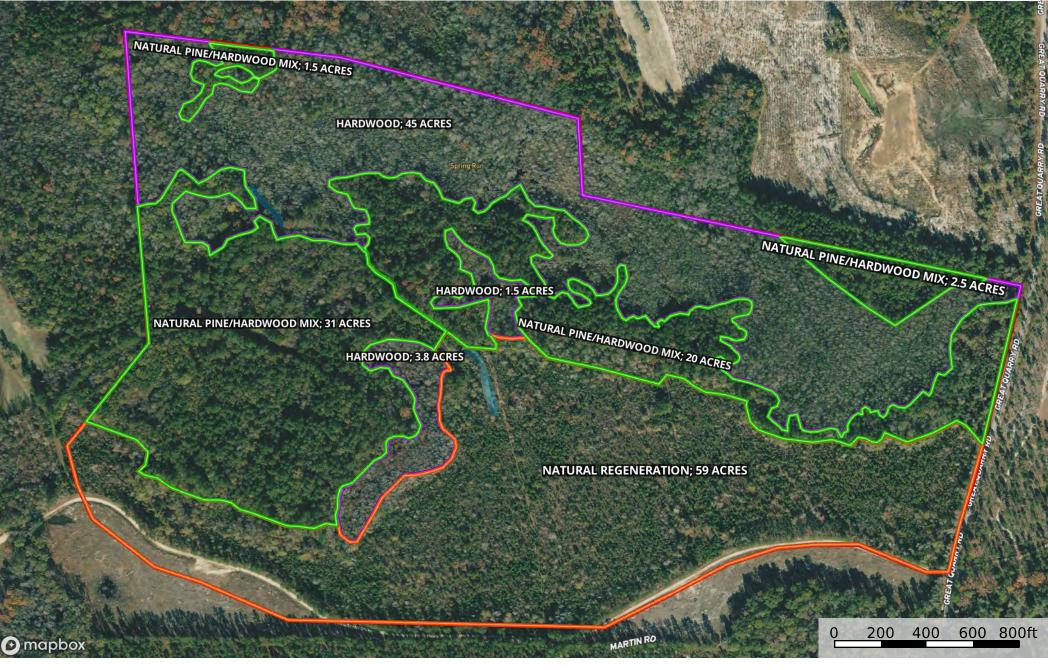

### PROPERTY DESCRIPTION

The Quarry Road Tract is located 10.5 miles from Allendale, South Carolina, 85 miles from Columbia, South Carolina, and roughly 76 miles from Savannah, Georgia.

Around 100 +/- acres of this property is wooded, featuring a nice balance of hardwood and natural pine that will provide ample deer and turkey habitat. The remaining 66 +/- acres consist of 5-year-old natural regeneration providing browse and the early successional vegetation that is imperative for quality wildlife habitat. There is an internal road system that allows access to the whole property. Although the road system hasn't been maintained, it could be re-established with minimal cost. The surrounding landowners adhere to quality wildlife management practices on the adjoining properties.

# **Great Quarry Road Stand Map**

Allendale County, South Carolina, 166.99 AC +/-

Natural Regen

Pond / Tank

Natural Pi

Boundary

Disclaimer: All information provided is assumed accurate and correct but no assumptions of liability are intended. Neither the seller nor the agent of the seller represent the accuracy of the information provided. No representations or warranties are expressed or implied as to the property, its condition, usage, acreage, or boundaries. This offering is subject to errors and omissions as well as changes including price or withdrawal without notice.