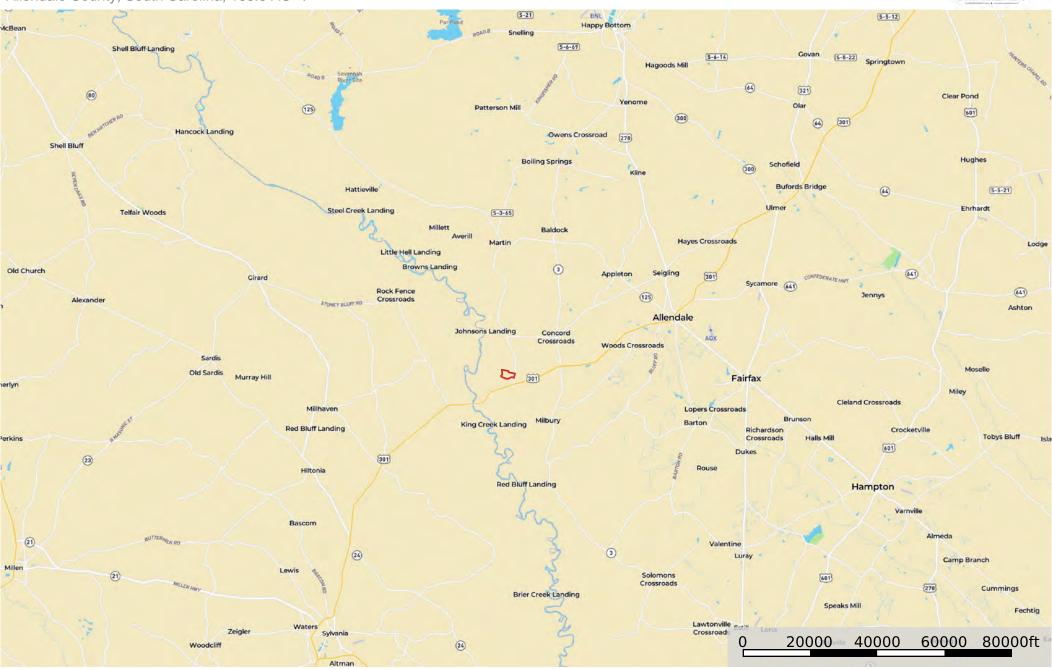

### **DIRECTIONS**

From Allendale, take Highway 301 toward Sylvania, GA. Continue for 9.5 miles and take a right on Great Quarry Road. The property will be on your left in .30 miles.

# **Quarry Road Tract**

Allendale County, South Carolina, 166.9 AC +/-

Disclaimer: All information provided is assumed accurate and correct but no assumptions of liability are intended. Neither the seller nor the agent of the seller represent the accuracy of the information provided. No representations or warranties are expressed or implied as to the property, its condition, usage, acreage, or boundaries. This offering is subject to errors and omissions as well as changes including price or withdrawal without notice.