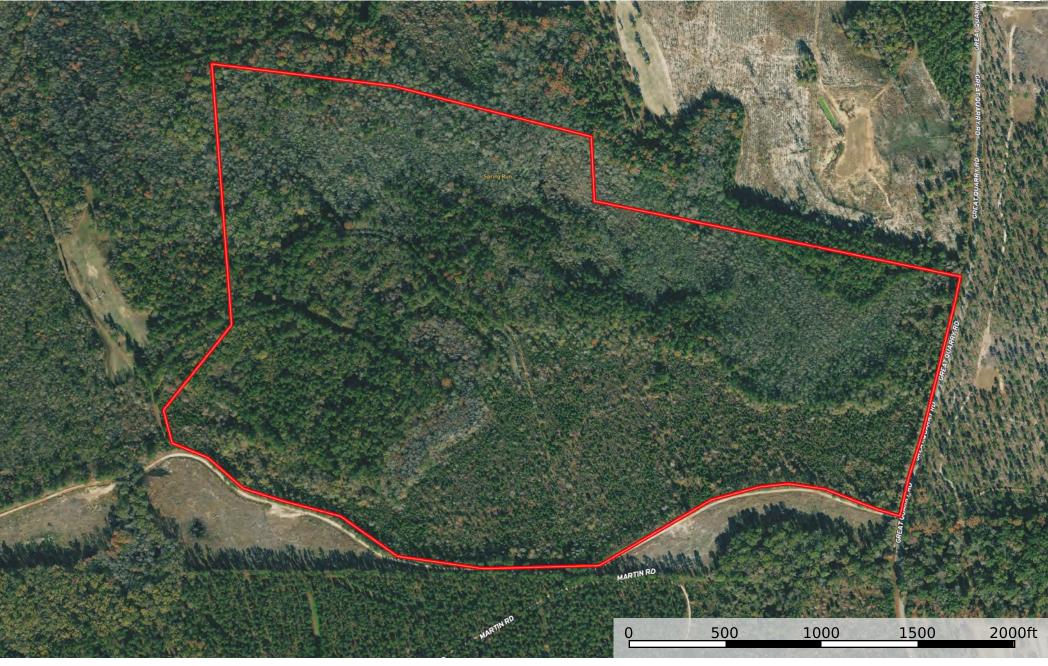

# **Quarry Road Tract**

Boundary Boundary

Disclaimer: All information provided is assumed accurate and correct but no assumptions of liability are intended. Neither the seller nor the agent of the seller represent the accuracy of the information provided. No representations or warranties are expressed or implied as to the property, its condition, usage, acreage, or boundaries. This offering is subject to errors and omissions as well as changes including price or withdrawal without notice.

# **Quarry Road Tract**

Allendale County, South Carolina, 166.9 AC +/-

Boundary

Disclaimer: All information provided is assumed accurate and correct but no assumptions of liability are intended. Neither the seller nor the agent of the seller represent the accuracy of the information provided. No representations or warranties are expressed or implied as to the property, its condition, usage, acreage, or boundaries. This offering is subject to errors and omissions as well as changes including price or withdrawal without notice.