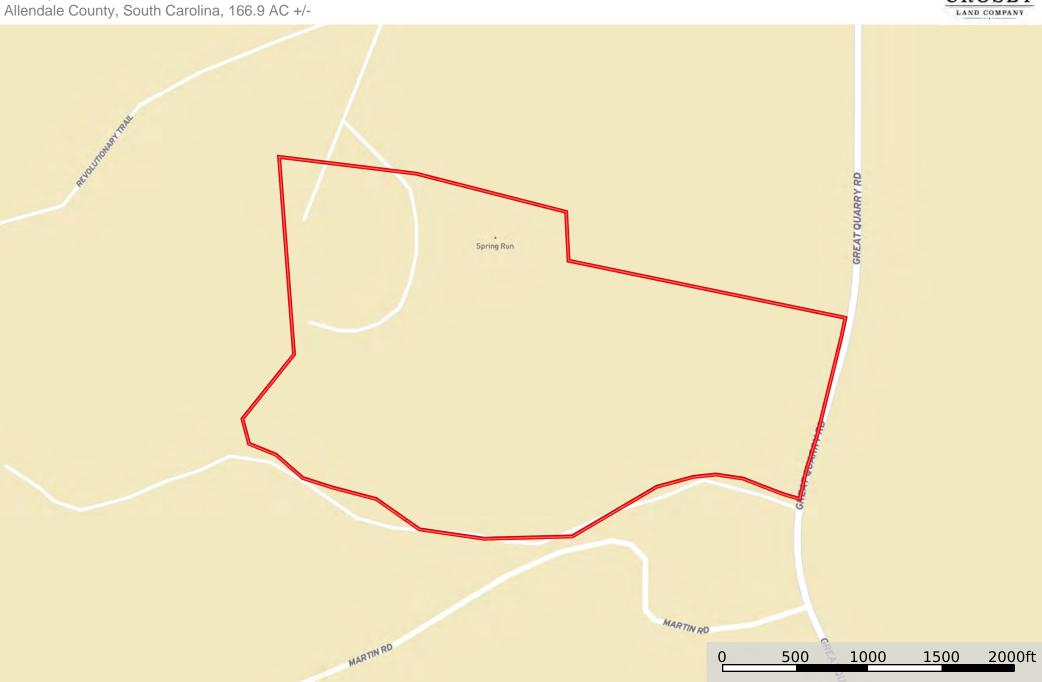

# **Quarry Road Tract**

Boundary Boundary

Disclaimer: All information provided is assumed accurate and correct but no assumptions of liability are intended. Neither the seller nor the agent of the seller represent the accuracy of the information provided. No representations or warranties are expressed or implied as to the property, its condition, usage, acreage, or boundaries. This offering is subject to errors and omissions as well as changes including price or withdrawal without notice.

# **Quarry Road Tract**

Allendale County, South Carolina, 166.9 AC +/-

Boundary

Disclaimer: All information provided is assumed accurate and correct but no assumptions of liability are intended. Neither the seller nor the agent of the seller represent the accuracy of the information provided. No representations or warranties are expressed or implied as to the property, its condition, usage, acreage, or boundaries. This offering is subject to errors and omissions as well as changes including price or withdrawal without notice.