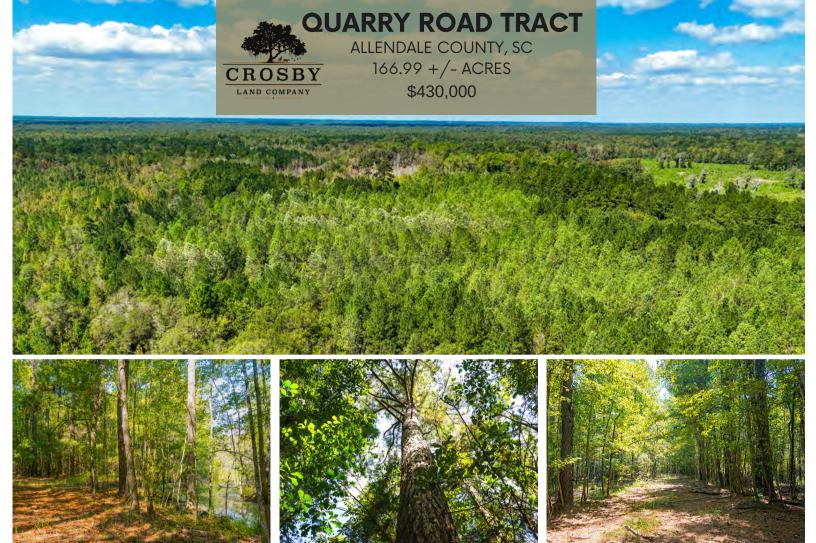

### PROPERTY DESCRIPTION

The Quarry Road Tract is located 10.5 miles from Allendale, South Carolina, 85 miles from Columbia, South Carolina, and roughly 76 miles from Savannah, Georgia.

Around 100 +/- acres of this property is wooded, featuring a nice balance of hardwood and natural pine that will provide ample deer and turkey habitat. The remaining 66 +/- acres consist of 5-year-old natural regeneration providing browse and the early successional vegetation that is imperative for quality wildlife habitat. There is an internal road system that allows access to the whole property. Although the road system hasn't been maintained, it could be re-established with minimal cost. The surrounding landowners adhere to quality wildlife management practices on the adjoining properties.

The Quarry Road tract is a blank slate with several potential uses, offering the next landowner a wide range of possibilities.

## **PROPERTY FEATURES:**

- 1,260 Feet of Paved Road Frontage
- Merchantable Timber
- Great Location with Well Managed Neighboring Landowners
- Located in the Savannah River Basin