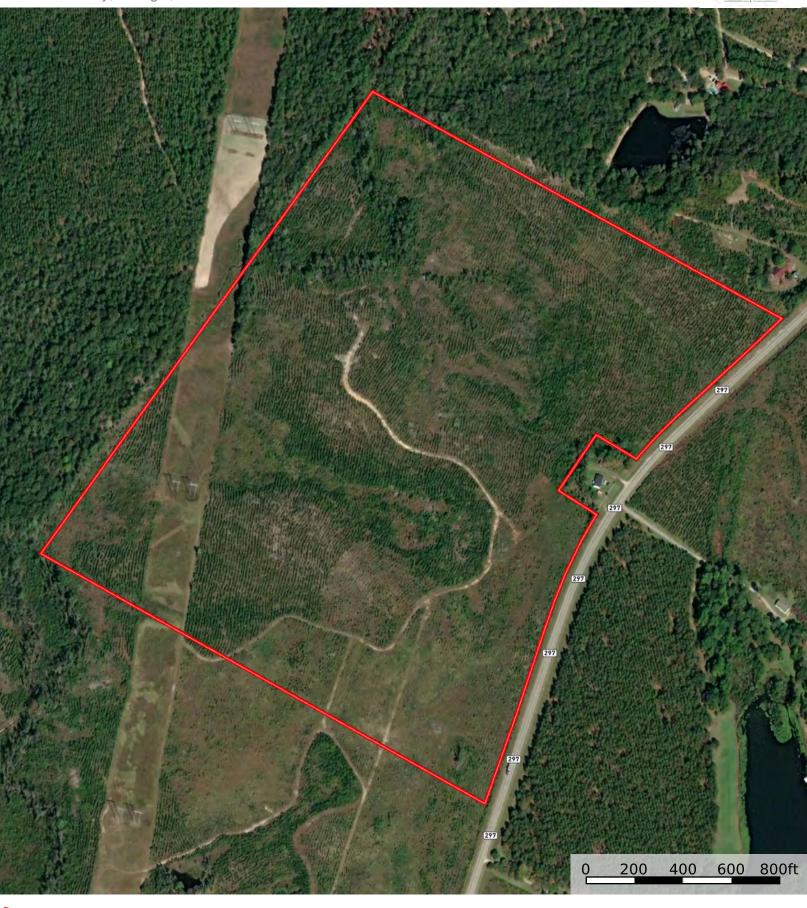

## PROPERTY DESCRIPTION

Located only 3 miles off of I-16 at Exit 20, the property is conveniently located and easily accessible. The unusually high percentage of usable ground and extensive highway frontage along 297 would allow for multiple divisions for residential sites or mini farms. The topography offers a gentle roll with well-established loblolly and longleaf pine stands in excellent growing condition. A powerline ROW passes through the western side of the property providing a 5 acre opening. This site can serve as a wildlife food plot or it could be expanded to create a larger opening suitable for a dove field.

## **PROPERTY FEATURES:**

- Highway Frontage
- Interior Road System
- 5 Acres of Open Land
- Longleaf & Loblolly Plantations
- · High Percentage of Upland Soils