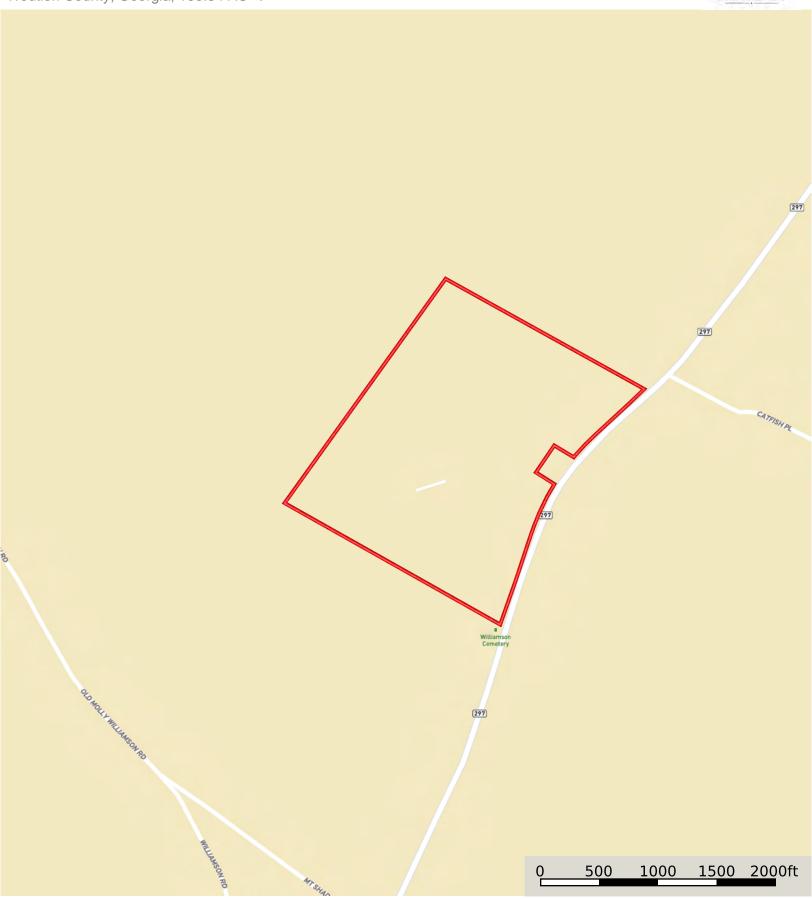

### **McDonald Farm 5**

Treutlen County, Georgia, 100.54 AC +/-

Disclaimer: All information provided is assumed accurate and correct but no assumptions of liability are intended. Neither the seller nor the agent of the seller represent the accuracy of the information provided. No representations or warranties are expressed or implied as to the property, its condition, usage, acreage, or boundaries. This offering is subject to errors and omissions as well as changes including price or withdrawal without notice.