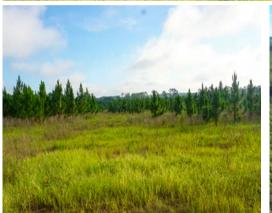

## PROPERTY DESCRIPTION

Located only 3 miles off of I-16 at Exit 20, the property is conveniently located and easily accessible. The unusually high percentage of usable ground and extensive highway frontage along 297 would allow for multiple divisions for residential sites or mini farms. The topography offers a gentle roll with well-established loblolly and longleaf pine stands in excellent growing condition. A powerline ROW passes through the western side of the property providing a 5 acre opening. This site can serve as a wildlife food plot or it could be expanded to create a larger opening suitable for a dove field.

# **DIRECTIONS:**

From Exit 20 on I-16, take Highway 297 south towards Vidalia, GA. Travel 3.0 miles, and the property is on the right.