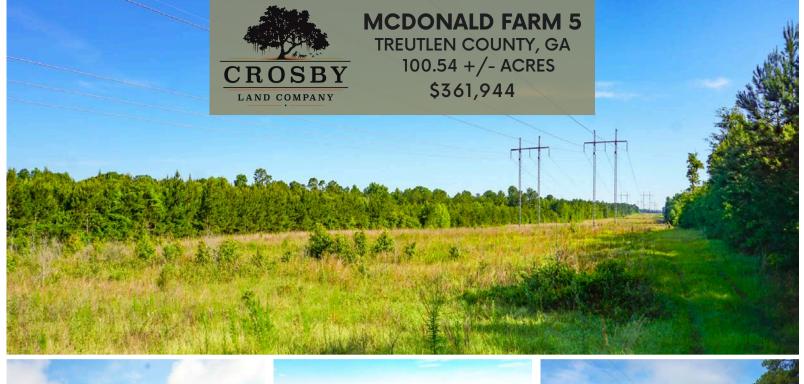

## PROPERTY DESCRIPTION

Located only 3 miles off of I-16 at Exit 20, the property is conveniently located and easily accessible. The unusually high percentage of usable ground and extensive highway frontage along 297 would allow for multiple divisions for residential sites or mini farms. The topography offers a gentle roll with well-established loblolly and longleaf pine stands in excellent growing condition. A powerline ROW passes through the western side of the property providing a 5 acre opening. This site can serve as a wildlife food plot or it could be expanded to create a larger opening suitable for a dove field.

## **PROPERTY FEATURES:**

- Highway Frontage
- Interior Road System
- 5 Acres of Open Land
- Longleaf & Loblolly Plantations
- · High Percentage of Upland Soils