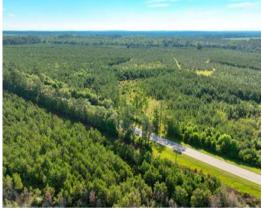

## PROPERTY DESCRIPTION

Located only 3 miles off of I-16 at Exit 20, the property is conveniently located and easily accessible. The unusually high percentage of usable ground and extensive highway frontage along 297 would allow for multiple divisions for residential sites or mini farms. The topography offers a gentle roll with well-established loblolly and longleaf pine stands in excellent growing condition. A powerline ROW passes through the western side of the property providing a 5 acre opening. This site can serve as a wildlife food plot or it could be expanded to create a larger opening suitable for a dove field.

## **PROPERTY FEATURES:**

- Highway Frontage
- Interior Road System
- 5 Acres of Open Land
- Longleaf & Loblolly Plantations
- · High Percentage of Upland Soils