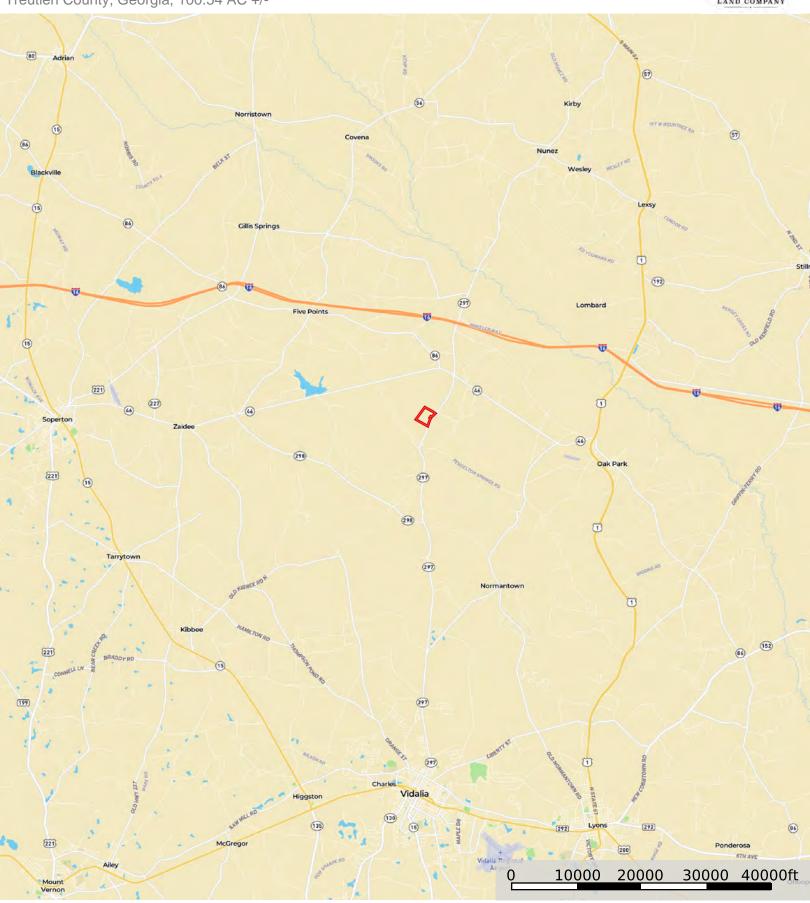

# **DIRECTIONS:**

From Exit 20 on I-16, take Highway 297 south towards Vidalia, GA. Travel 3.0 miles, and the property is on the right.

### McDonald Farm 5

Treutlen County, Georgia, 100.54 AC +/-

Disclaimer: All information provided is assumed accurate and correct but no assumptions of liability are intended. Neither the seller nor the agent of the seller represent the accuracy of the information provided. No representations or warranties are expressed or implied as to the property, its condition, usage, acreage, or boundaries. This offering is subject to errors and omissions as well as changes including price or withdrawal without notice.