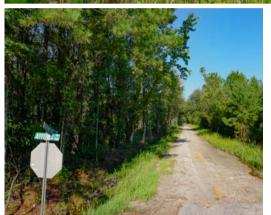

### PROPERTY DESCRIPTION

Jennings I is located 9 miles north of Walterboro near Canadys. This property has been intensively managed to maximize timber production and the results of this investment will surely provide revenue streams for the next owner. The current stands consist of a well-stocked 30-year-old loblolly plantation that has been second-thinned and will soon be ready for final harvest. The property offers frontage along Timberwood Road and over 1700 feet along Highway 15.

## **PROPERTY FEATURES:**

- Pine Plantation
- County Maintained Paved & Dirt Road Access