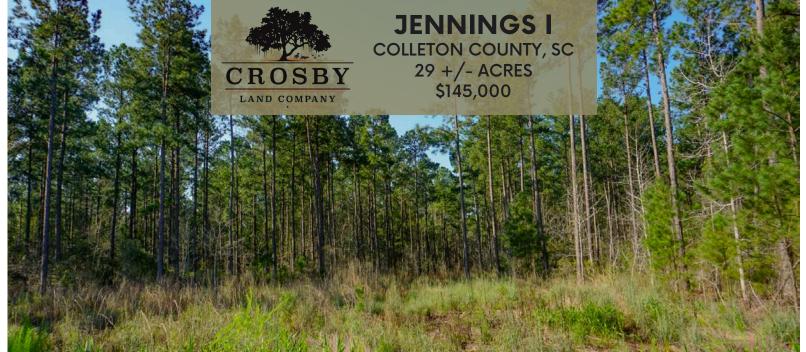

### PROPERTY DESCRIPTION

Jennings I is located 9 miles north of Walterboro near Canadys. This property has been intensively managed to maximize timber production and the results of this investment will surely provide revenue streams for the next owner. The current stands consist of a well-stocked 30-year-old loblolly plantation that has been second-thinned and will soon be ready for final harvest. The property offers frontage along Timberwood Road and over 1700 feet along Highway 15.

## **PROPERTY FEATURES:**

- Pine Plantation
- County Maintained Paved & Dirt Road Access