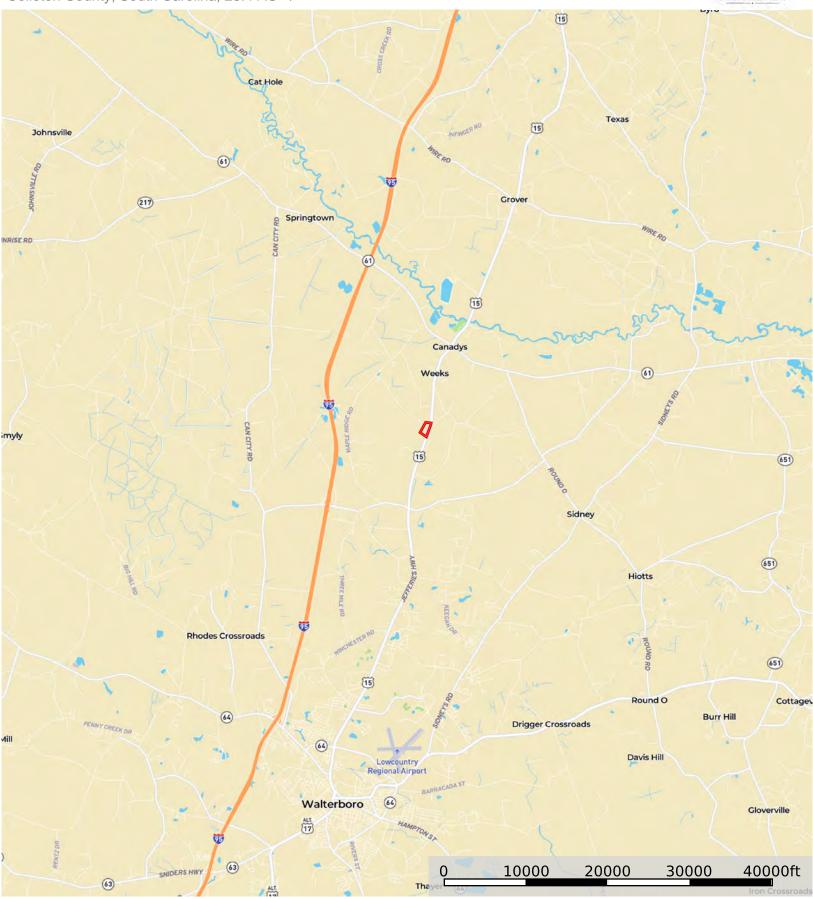

### PROPERTY DESCRIPTION

Jennings I is located 9 miles north of Walterboro near Canadys. This property has been intensively managed to maximize timber production and the results of this investment will surely provide revenue streams for the next owner. The current stands consist of a well-stocked 30-year-old loblolly plantation that has been second-thinned and will soon be ready for final harvest. The property offers frontage along Timberwood Road and over 1700 feet along Highway 15.

## **DIRECTIONS:**

From Walterboro, head north on US-15 for 8.7 miles, and the property will be on the left.

## Jennings I

Colleton County, South Carolina, 28.4 AC +/-

Disclaimer: All information provided is assumed accurate and correct but no assumptions of liability are intended. Neither the seller nor the agent of the seller represent the accuracy of the information provided. No representations or warranties are expressed or implied as to the property, its condition, usage, acreage, or boundaries. This offering is subject to errors and omissions as well as changes including price or withdrawal without notice.