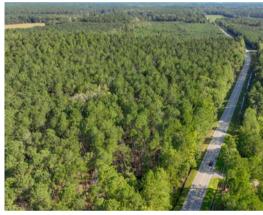

### PROPERTY DESCRIPTION

Jennings I is located 9 miles north of Walterboro near Canadys. This property has been intensively managed to maximize timber production and the results of this investment will surely provide revenue streams for the next owner. The current stands consist of a well-stocked 30-year-old loblolly plantation that has been second-thinned and will soon be ready for final harvest. The property offers frontage along Timberwood Road and over 1700 feet along Highway 15.