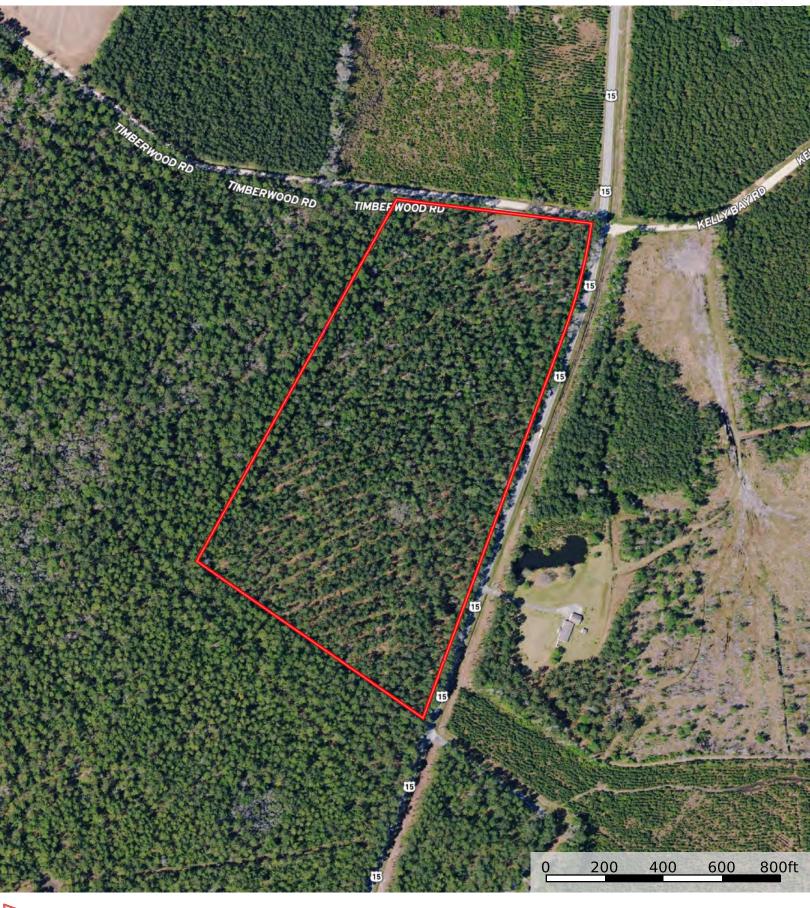

### PROPERTY DESCRIPTION

Jennings I is located 9 miles north of Walterboro near Canadys. This property has been intensively managed to maximize timber production and the results of this investment will surely provide revenue streams for the next owner. The current stands consist of a well-stocked 30-year-old loblolly plantation that has been second-thinned and will soon be ready for final harvest. The property offers frontage along Timberwood Road and over 1700 feet along Highway 15.

# Jennings I

Colleton County, South Carolina, 28.4 AC +/-

Boundary

Disclaimer: All information provided is assumed accurate and correct but no assumptions of liability are intended. Neither the seller nor the agent of the seller represent the accuracy of the information provided. No representations or warranties are expressed or implied as to the property, its condition, usage, acreage, or boundaries. This offering is subject to errors and omissions as well as changes including price or withdrawal without notice.