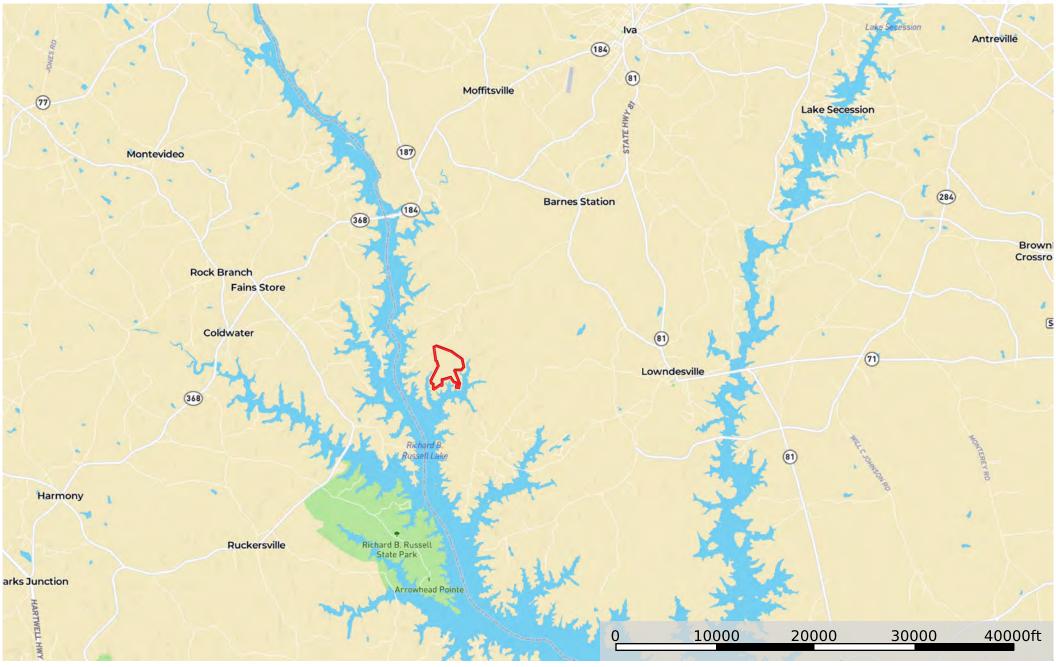

### **Greg Shoals Road**

Abbeville County, South Carolina, 187.41 AC +/-

Disclaimer: All information provided is assumed accurate and correct but no assumptions of liability are intended. Neither the seller nor the agent of the seller represent the accuracy of the information provided. No representations or warranties are expressed or implied as to the property, its condition, usage, acreage, or boundaries. This offering is subject to errors and omissions as well as changes including price or withdrawal without notice.

Boundary Boundary