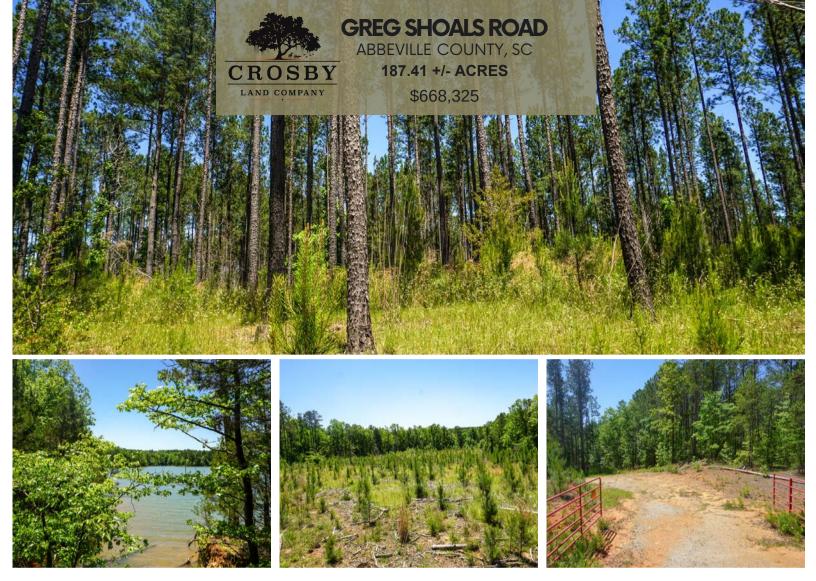

## PROPERTY DESCRIPTION

The Greg Shoals Road property is located in Abbeville County near the Anderson County line, making it only 25 miles from Anderson, SC and 54 miles from Greenville, SC. This quiet, rural setting is an ideal location for outdoor recreational activities, a weekend retreat, a permanent residence or family compound.

Features of the property include 74+/- acres of 31 year old merchantable pine plantation, 27+/- acres of mature natural pine and hardwood, along with 87+/- acres of 2 year old genetically improved loblolly. The topography has a gentle roll with several picturesque views. Lake Russell is nearby with a public boat ramp less than seven tenths of a mile from the property. There are several points where you can see the lake at a distance from the property. The interior road system is excellent and provides access to all portions of the Greg Shoals Road property.

### **PROPERTY FEATURES:**

- Abundant wild game
- Hardwood creek bottom with natural stream
- Nearby lake Russell access
- Quiet community
- Close proximity to Greenville
- Merchantable timber
- Interior road system