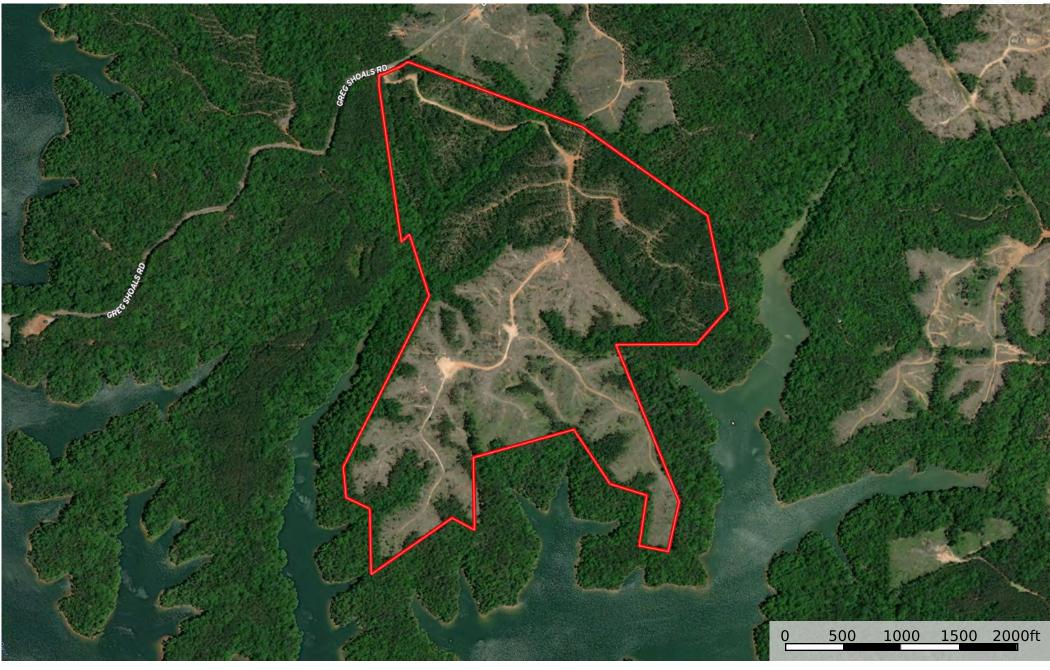

### **Greg Shoals Road**

Abbeville County, South Carolina, 187.41 AC +/-

Boundary

Disclaimer: All information provided is assumed accurate and correct but no assumptions of liability are intended. Neither the seller nor the agent of the seller represent the accuracy of the information provided. No representations or warranties are expressed or implied as to the property, its condition, usage, acreage, or boundaries. This offering is subject to errors and omissions as well as changes including price or withdrawal without notice.