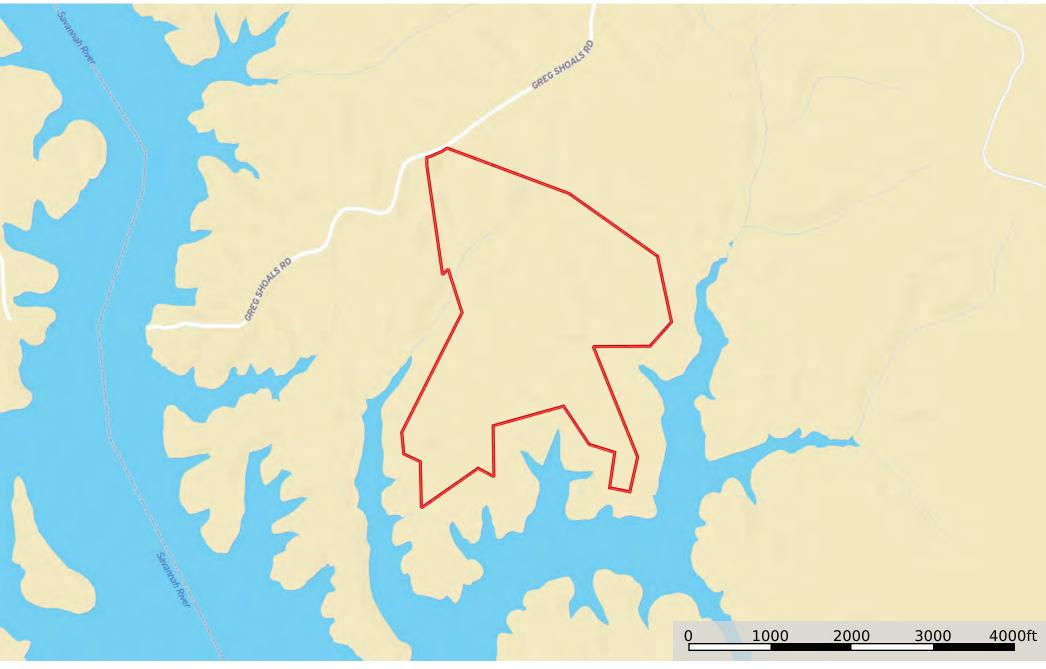

### **Greg Shoals Road**

Abbeville County, South Carolina, 187.41 AC +/-

Boundary

Disclaimer: All information provided is assumed accurate and correct but no assumptions of liability are intended. Neither the seller nor the agent of the seller represent the accuracy of the information provided. No representations or warranties are expressed or implied as to the property, its condition, usage, acreage, or boundaries. This offering is subject to errors and omissions as well as changes including price or withdrawal without notice.