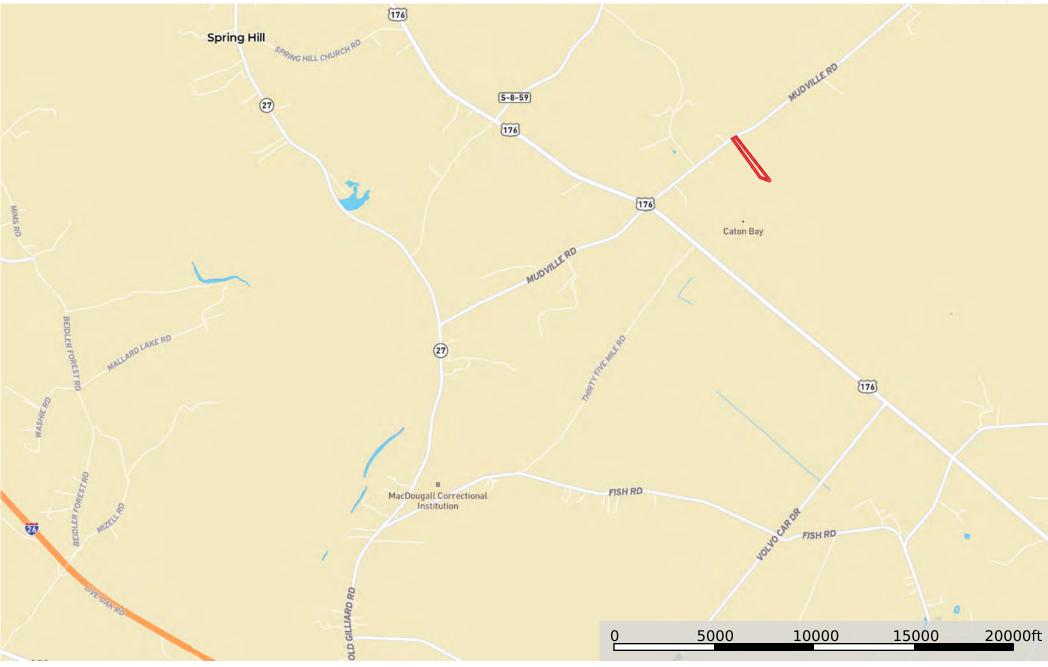

## **DIRECTIONS**

From Ridgeville, take SC-27 N for 1.5 miles then turn left onto US-78 W. In .5 miles turn right onto SC-27 S continue for 5.2 miles then turn right onto Mudville Road. The property will be on your right in 3.3 miles.

## MUDVILLE ROAD

Berkeley County, South Carolina, 15.45 AC +/-

Boundary

Disclaimer: All information provided is assumed accurate and correct but no assumptions of liability are intended. Neither the seller nor the agent of the seller represent the accuracy of the information provided. No representations or warranties are expressed or implied as to the property, its condition, usage, acreage, or boundaries. This offering is subject to errors and omissions as well as changes including price or withdrawal without notice.