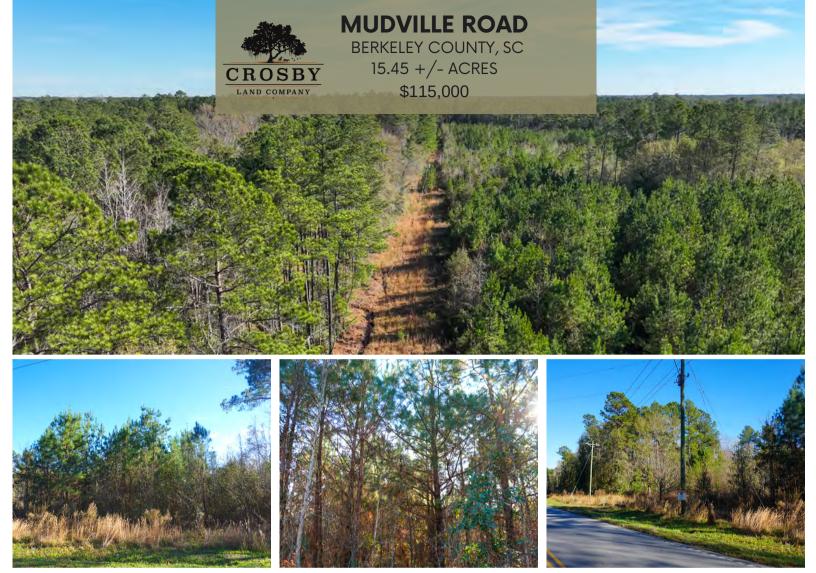

# PROPERTY DESCRIPTION

The Mudville Road Tract is located in Berkeley County, SC only 19 miles from Summerville and 18 miles from Moncks Corner. The landscape of the property consists of 15.45+/- AC of natural pine and hardwood timberland. The property is located within close proximity to the Santee Cooper Lakes and the Cooper River, which will surely provide ample water recreation during the summer months. This offering is well suited for outdoor recreational pursuits like hunting turkey and deer as well as an excellent long term timber investment.

## **PROPERTY FEATURES:**

Paved Road Frontage