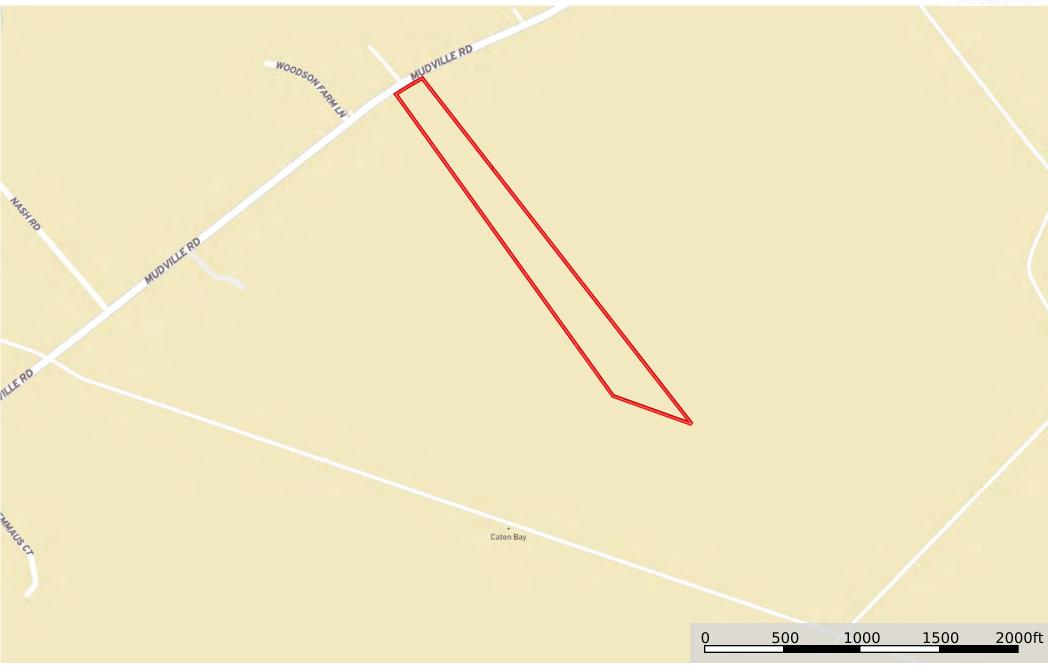

#### **MUDVILLE ROAD**

Berkeley County, South Carolina, 15.45 AC +/-

Boundary

Disclaimer: All information provided is assumed accurate and correct but no assumptions of liability are intended. Neither the seller nor the agent of the seller represent the accuracy of the information provided. No representations or warranties are expressed or implied as to the property, its condition, usage, acreage, or boundaries. This offering is subject to errors and omissions as well as changes including price or withdrawal without notice.