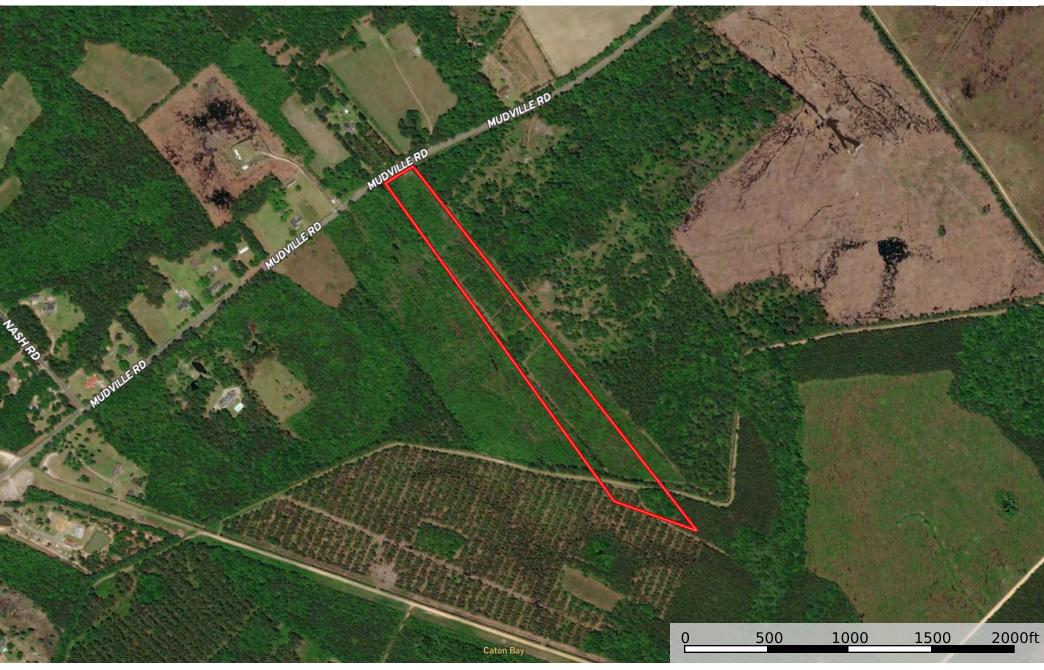

#### **MUDVILLE ROAD**

Berkeley County, South Carolina, 15.45 AC +/-

Boundary

Disclaimer: All information provided is assumed accurate and correct but no assumptions of liability are intended. Neither the seller nor the agent of the seller represent the accuracy of the information provided. No representations or warranties are expressed or implied as to the property, its condition, usage, acreage, or boundaries. This offering is subject to errors and omissions as well as changes including price or withdrawal without notice.