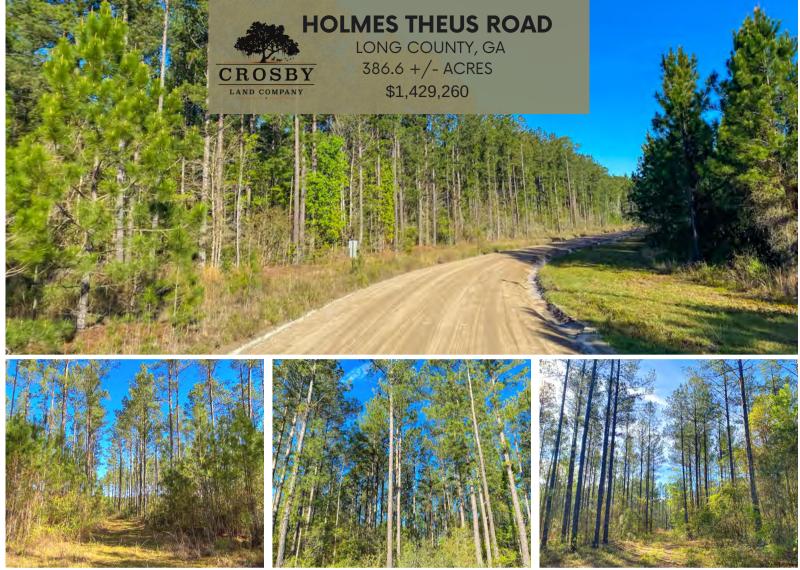

# **PROPERTY DESCRIPTION**

The Holmes Theus Road property features 386.6 +/- contiguous acres in Long County, Georgia - one of the fastest growing counties in the state.

The property is located approximately 4.5 miles northeast of Ludowici, approximately 52 miles from Savannah and 35 miles from the Georgia Coast. Property features frontage on Holmes Theus Road and Moody Bridge Road, both county-maintained. It features an extensive internal road system as well. Terrain is relatively flat with a high percentage of well-managed merchantable timber (over 200+ acres of pine plantation with 2 age classes, 10 acre stand of old growth pine and excellent site index) offering immediate return on investment and cash flow.

The Holmes Theus Road property is an ideal recreational or investment tract.

# **PROPERTY FEATURES:**

- Little Jones Creek flows along the edge of the property
- 200+ acres of well-managed pine plantation
- Multiple access roads throughout the property
- Limited amount of hardwood bottom on the property