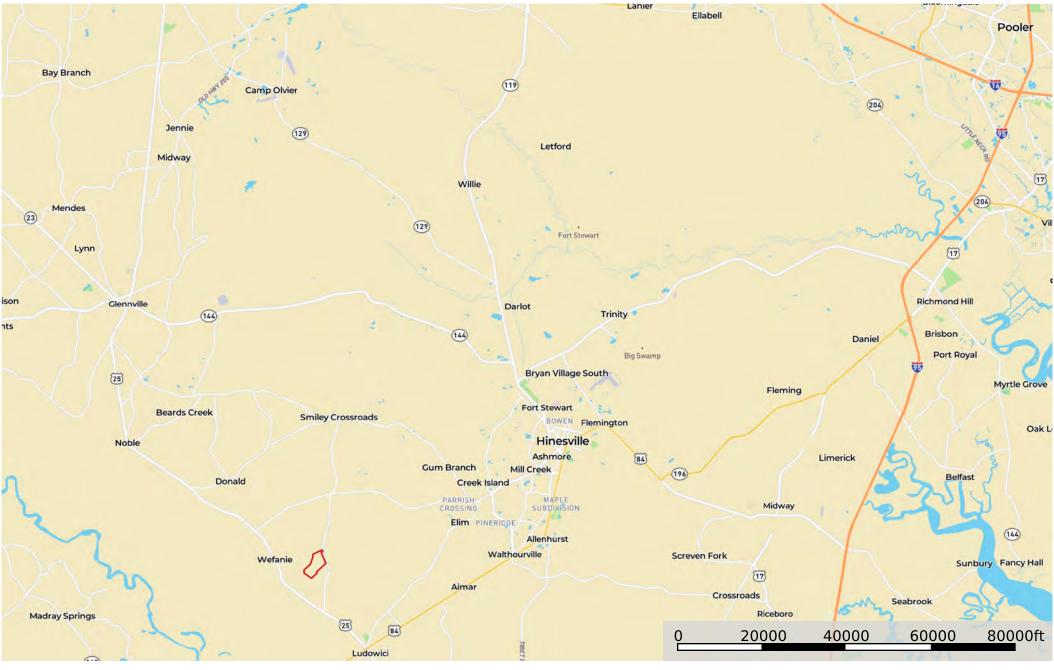

# DIRECTIONS

From Ludowici, Georgia – take US Highway 301 North to Moody Bridge Road or Holmes Theus Road. Turn right on Moody Bridge Road, property is located near the intersection of Moody Bridge Road and Holmes Theus Road on the left. Or turn right on Holmes Theus Road, property is approximately 1 mile down on the right.

## **Holmes Theus Road**

Long County, Georgia, 386 AC +/-