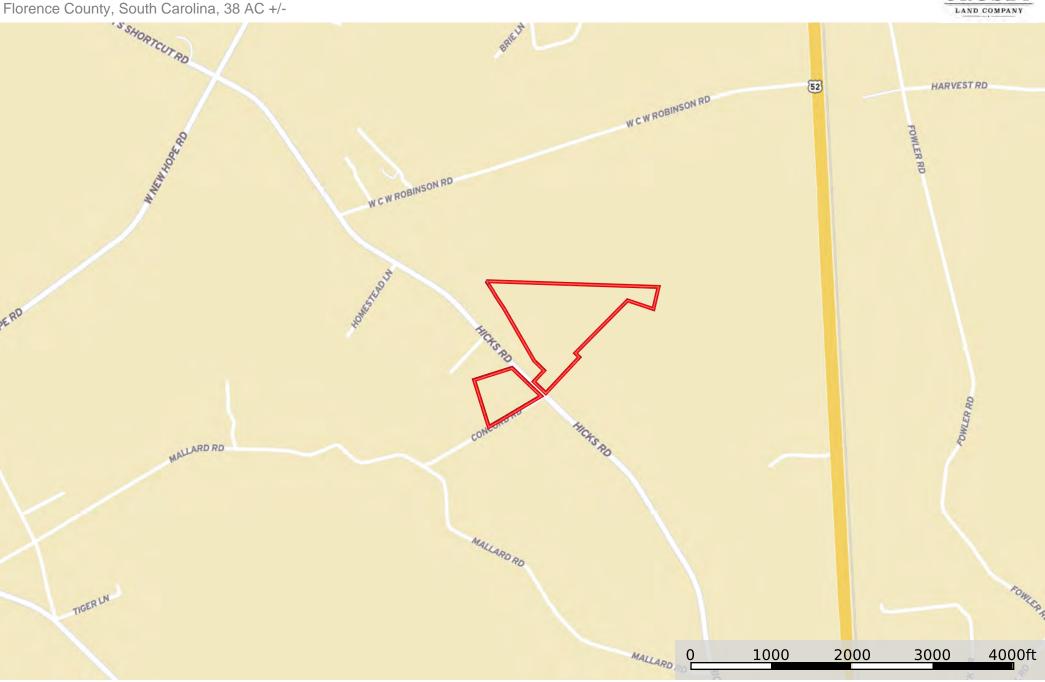

#### **Timmons Tract**

Florence County, South Carolina, 38 AC +/-

Boundary

Disclaimer: All information provided is assumed accurate and correct but no assumptions of liability are intended. Neither the seller nor the agent of the seller represent the accuracy of the information provided. No representations or warranties are expressed or implied as to the property, its condition, usage, acreage, or boundaries. This offering is subject to errors and omissions as well as changes including price or withdrawal without notice.

### **DIRECTIONS:**

From Florence, take Highway 52 toward Coward. Turn right on CW Robinson Road, then take a left at the stop sign. In .5 miles, the tract is on the right (corner of Concord Road) and the left.