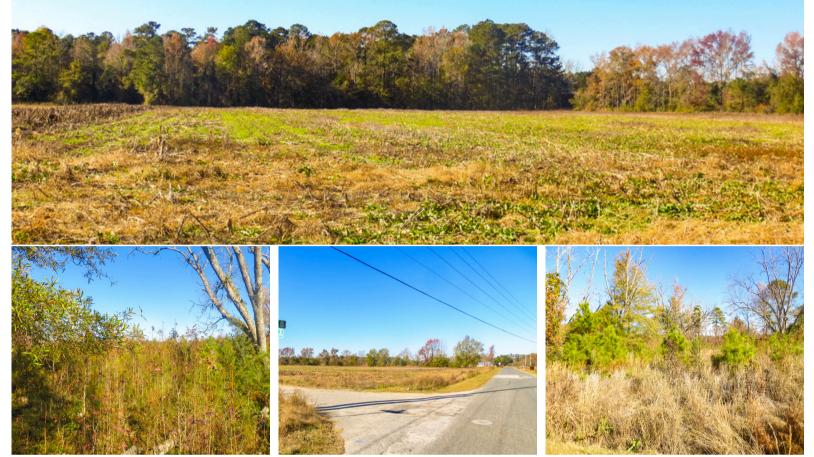

## PROPERTY DESCRIPTION

Nestled in the heart of the Pee Dee Region, The Timmons Tract offers a prime 38-acre property with ample potential. Conveniently located 9 miles from Lake City and 16 miles from Florence, this versatile tract is ideal for various uses, including recreational activities, hunting, farming, or building your dream home.

The property boasts a 7-acre open field, providing the perfect space for a future homesite. The remaining 31 acres are wooded with 10-year-old naturally regenerated pine and hardwood, offering both privacy and natural beauty. The field and remaining wooded acreage are divided by Hicks Road.

## **PROPERTY FEATURES:**

- 7 Acre Cleared Field
- Homesite Opportunity
- Close Proximity to I-95 & I-20
- 700 Feet of Paved Road Frontage