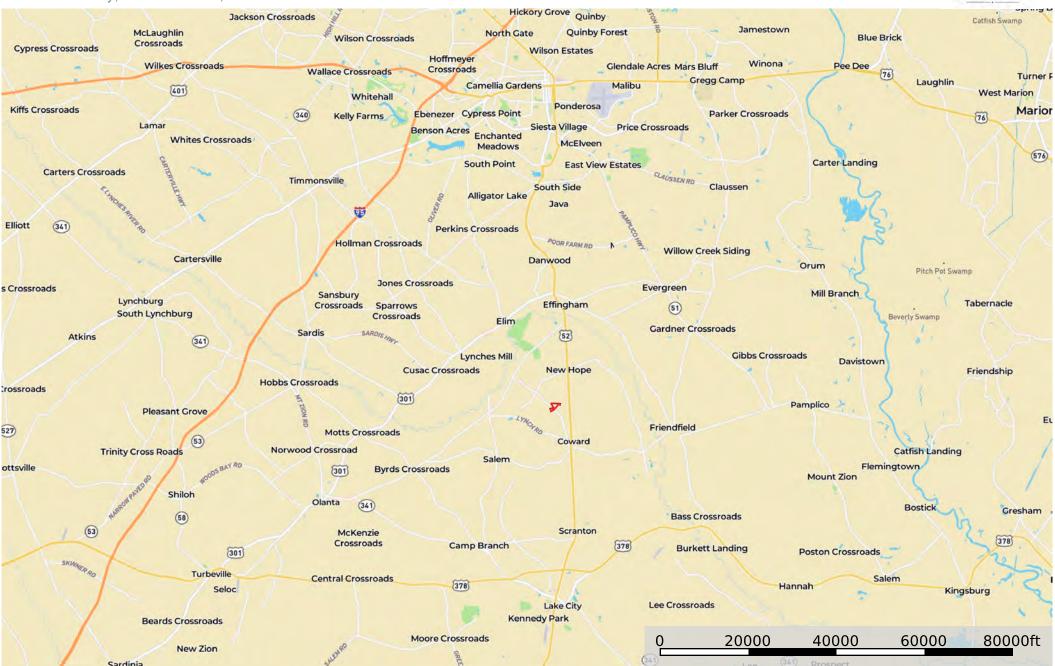

### **DIRECTIONS:**

From Florence, take Highway 52 toward Coward. Turn right on CW Robinson Road, then take a left at the stop sign. In .5 miles, the tract is on the right (corner of Concord Road) and the left.

#### **Timmons Tract**

Florence County, South Carolina, 38 AC +/-

Boundary

Disclaimer: All information provided is assumed accurate and correct but no assumptions of liability are intended. Neither the seller nor the agent of the seller represent the accuracy of the information provided. No representations or warranties are expressed or implied as to the property, its condition, usage, acreage, or boundaries. This offering is subject to errors and omissions as well as changes including price or withdrawal without notice.