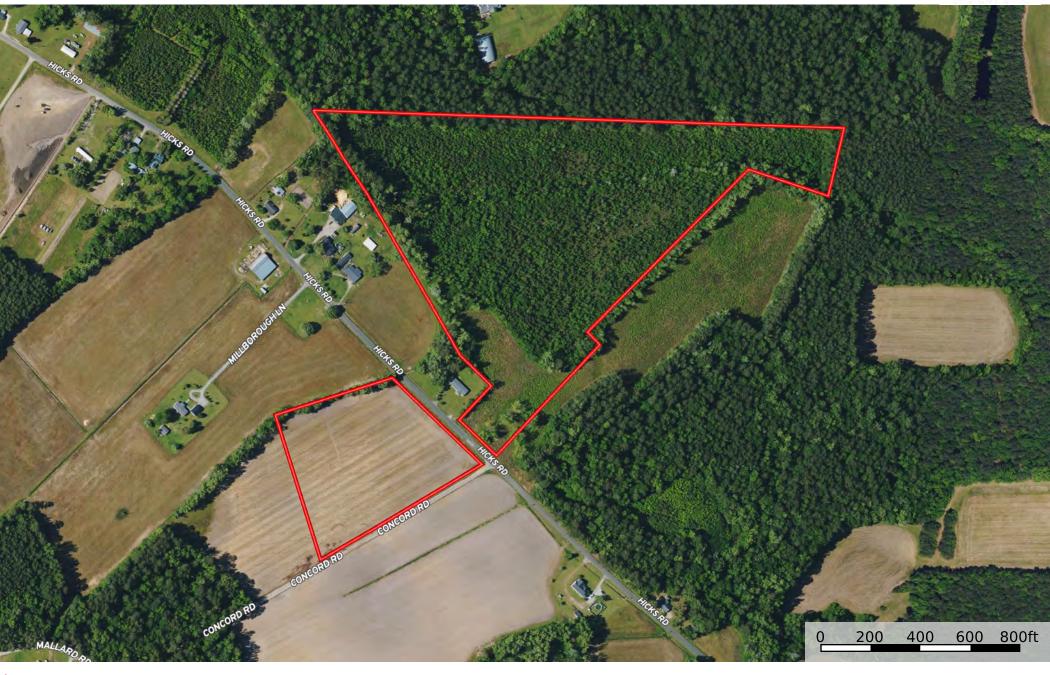

The property boasts a 7-acre open field, providing the perfect space for a future homesite. The remaining 31 acres are wooded with 10-year-old naturally regenerated pine and hardwood, offering both privacy and natural beauty. The field and remaining wooded acreage are divided by Hicks Road.

## **Timmons Tract**

Florence County, South Carolina, 38 AC +/-

Boundary

Disclaimer: All information provided is assumed accurate and correct but no assumptions of liability are intended. Neither the seller nor the agent of the seller represent the accuracy of the information provided. No representations or warranties are expressed or implied as to the property, its condition, usage, acreage, or boundaries. This offering is subject to errors and omissions as well as changes including price or withdrawal without notice