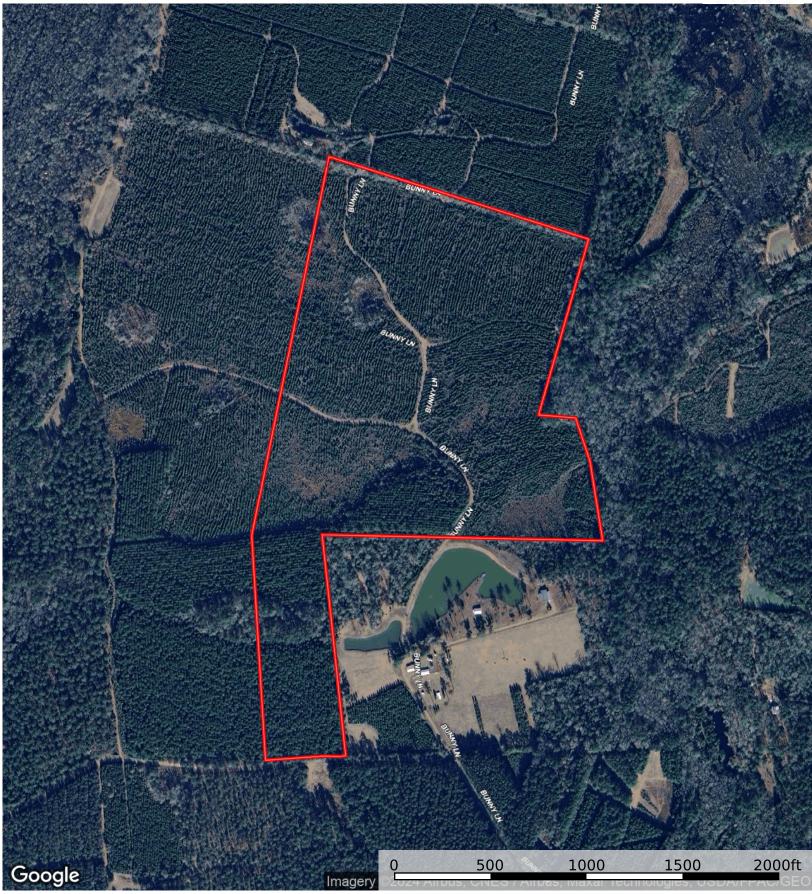

Ritter Salkehatchie 1 Colleton County, South Carolina, 72 AC +/-

D Boundary

Disclaimer: All information provided is assumed accurate and correct but no assumptions of liability are intended. Neither the seller nor the agent of the seller represent the accuracy of the information provided. No representations or warranties are expressed or implied as to the property, its condition, usage, acreage, or boundaries. This offering is subject to errors and omissions as well as changes including price or withdrawal without notice.