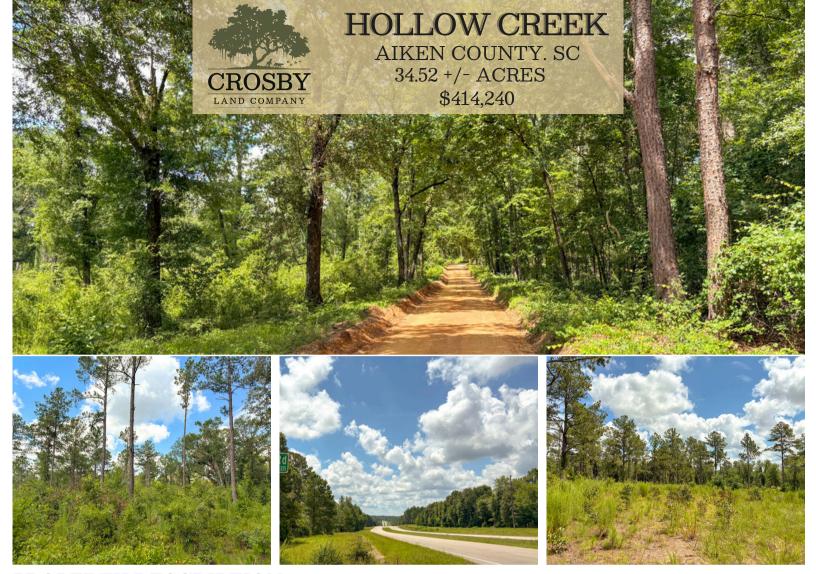

## PROPERTY DESCRIPTION

This 34.52-acre residential tract along Atomic Road features a thinned timber stand with a gentle roll toward Hollow Creek, providing scenic views and natural drainage. With the potential to subdivide, the property also offers excellent soil, ideal for equestrian use and home construction. Conveniently located just 15 minutes from the Savannah River Site, 17 minutes from Downtown Augusta, and under 30 minutes to Aiken.

## PROPERTY FEATURES:

- Potential Subdivision Opportunity
- 850 Feet of Road Frontage on Atomic Road
- 1,400 Feet of Road Frontage on Hollow Creek Farm Road