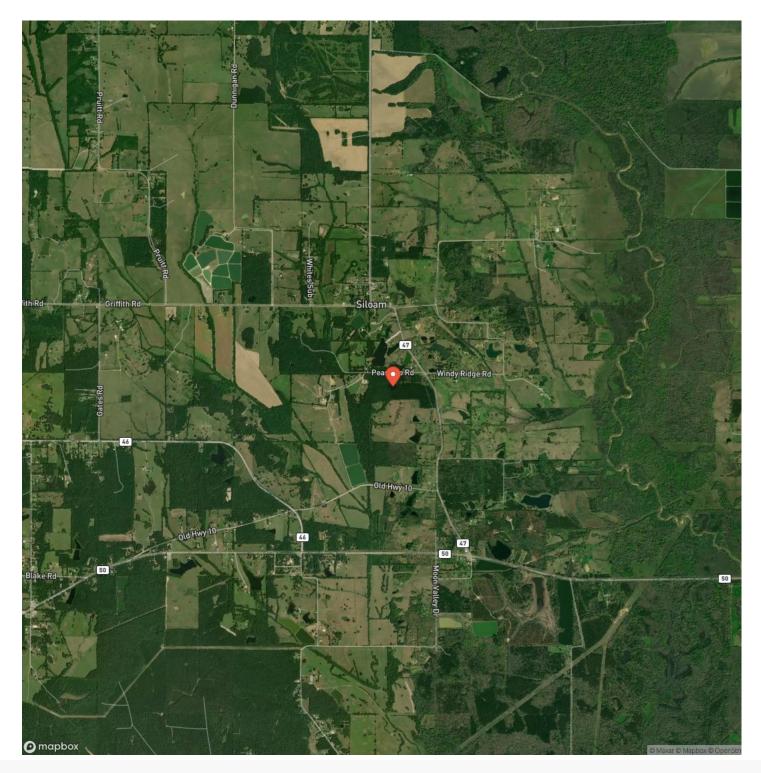

he best of rural living. Take advantage of the proximity to West Point and Starkville while also enjoying the enormous potential for a wide range of property development possibilities. Whether you're a nature lover seeking a private retreat to build your dream home or an experienced investor looking to capitalize on the lucrative timber industry, this tract has the potential to fulfill your aspirations. Act now and make your mark on this extraordinary piece of land!

- Country living
- Shady Ln frontage
- All utilities on eastern border of Hwy 47, including fiber internet
- 10 min to downtown West Point
- 25 min to Starkville



### 32 acres Shady Ln Clay County West Point, MS / Clay County





# **MORE INFO ONLINE:**





## **MORE INFO ONLINE:**

# **Locator Map**





# Satellite Map





## **MORE INFO ONLINE:**

#### LISTING REPRESENTATIVE For more information contact:



Representative

Maggie Gwathney

**Mobile** (662) 295-6249

**Office** (662) 495-1121

Email mgwathney@mossyoakproperties.com

Address 639 Commerce Street

**City / State / Zip** West Point, MS 39773

#### <u>NOTES</u>



## **MORE INFO ONLINE:**

| NOTES |  |  |
|-------|--|--|
|       |  |  |
|       |  |  |
|       |  |  |
|       |  |  |
|       |  |  |
|       |  |  |
|       |  |  |
|       |  |  |
|       |  |  |
|       |  |  |
|       |  |  |
|       |  |  |
|       |  |  |
|       |  |  |
|       |  |  |
|       |  |  |
|       |  |  |
|       |  |  |
|       |  |  |
|       |  |  |
|       |  |  |
|       |  |  |
|       |  |  |
|       |  |  |
|       |  |  |
|       |  |  |
|       |  |