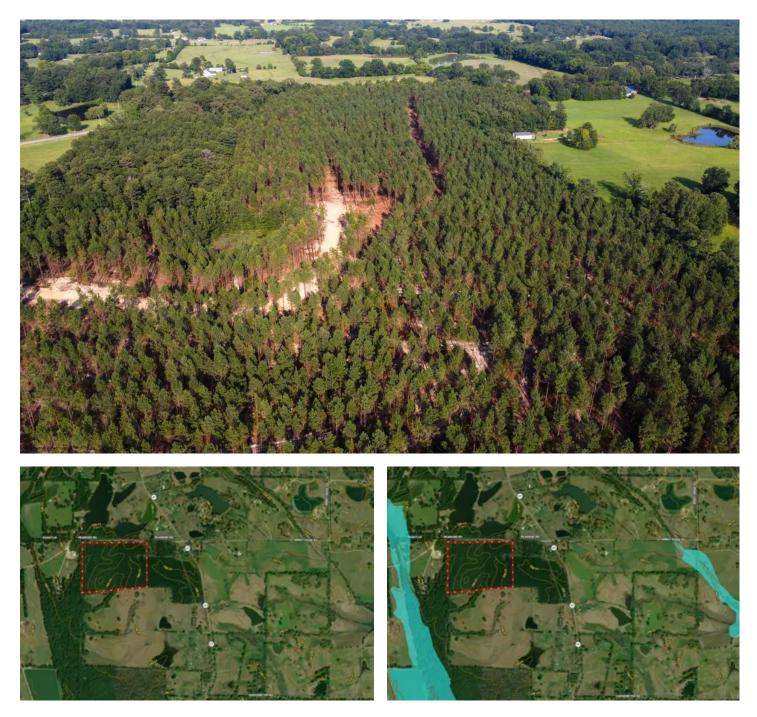

32 acres Shady Ln Clay County Shady Ln West Point, MS 39773 **\$136,000** 32± Acres Clay County

**MORE INFO ONLINE:** 

#### 32 acres Shady Ln Clay County West Point, MS / Clay County

#### **PROPERTY DESCRIPTION**

Let me introduce you to this remarkable 32 acre timber tract located on Shady Ln in West Point. This property showcases the natural beauty of its 18-year-old pine forest, recently undergone it's first thinning. Conveniently located on Shady Ln, this property ensures ample room for accessibility, exploration, and development. All amenities, including high-speed FastNet Fiber Internet, are conveniently positioned along the roadways, allowing you to experience the best of rural living. Take advantage of the proximity to West Point and Starkville while also enjoying the enormous potential for a wide range of property development possibilities. Whether you're a nature lover seeking a private retreat to build your dream home or an experienced investor looking to capitalize on the lucrative timber industry, this tract has the potential to fulfill your aspirations. Act now and make your mark on this extraordinary piece of land!

- Country living
- Shady Ln frontage
- All utilities on eastern border of Hwy 47, including fiber internet
- 10 min to downtown West Point
- 25 min to Starkville