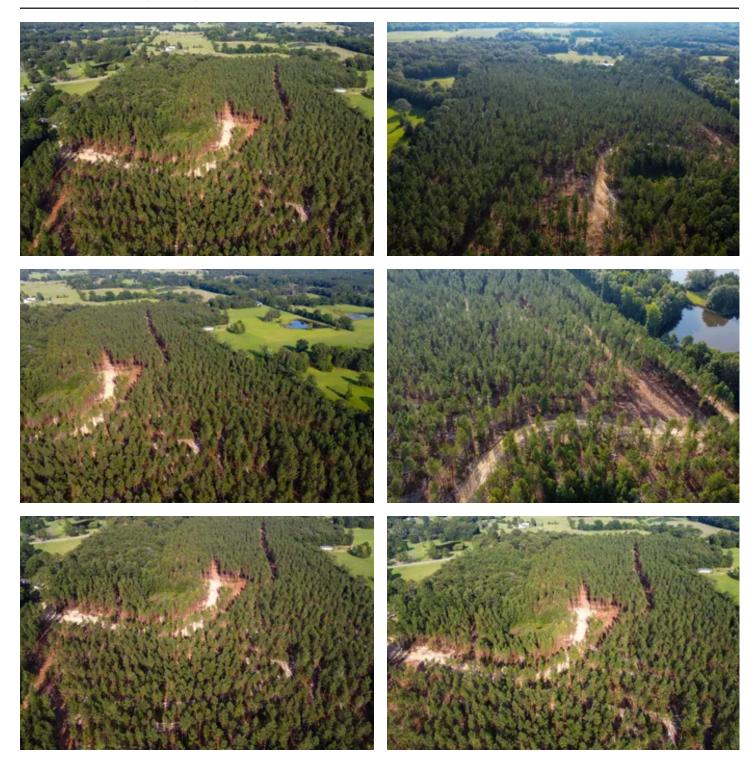

#### **PROPERTY DESCRIPTION**

Let me introduce you to this remarkable 32 acre timber tract located on Shady Ln in West Point. This property showcases the natural beauty of its 18-year-old pine forest, recently undergone it's first thinning. Conveniently located on Shady Ln, this property ensures ample room for accessibility, exploration, and development. All amenities, including high-speed FastNet Fiber Internet, are conveniently positioned along the roadways, allowing you to experience the best of rural living. Take advantage of the proximity to West Point and Starkville while also enjoying the enormous potential for a wide range of property development possibilities. Whether you're a nature lover seeking a private retreat to build your dream home or an experienced investor looking to capitalize on the lucrative timber industry, this tract has the potential to fulfill your aspirations. Act now and make your mark on this extraordinary piece of land!

- Country living
- Shady Ln frontage
- All utilities on eastern border of Hwy 47, including fiber internet
- 10 min to downtown West Point
- 25 min to Starkville