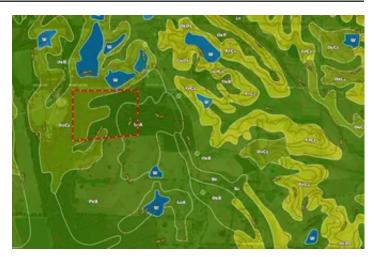

32 acres Shady Ln Clay County Shady Ln West Point, MS 39773 **\$136,000** 32± Acres Clay County





**MORE INFO ONLINE:** 

#### 32 acres Shady Ln Clay County West Point, MS / Clay County

#### **SUMMARY**

**Address** Shady Ln

**City, State Zip** West Point, MS 39773

County

Clay County

**Type** Recreational Land

Latitude / Longitude 33.627862 / -88.75482

Taxes (Annually)

110

Acreage

32

**Price** \$136,000

#### Property Website

https://www.mossyoakproperties.com/property/32-acres-shady-lnclay-county-clay-mississippi/41894/









#### **PROPERTY DESCRIPTION**

Let me introduce you to this remarkable 32 acre timber tract located on Shady Ln in West Point. This property showcases the natural beauty of its 18-year-old pine forest, recently undergone it's first thinning. Conveniently located on Shady Ln, this property ensures ample room for accessibility, exploration, and development. All amenities, including high-speed FastNet Fiber Internet, are conveniently positioned along the roadways, allowing you to experience the best of rural living. Take advantage of the proximity to West Point and Starkville while also enjoying the enormous potential for a wide range of property development possibilities. Whether you're a nature lover seeking a private retreat to build your dream home or an experienced investor looki