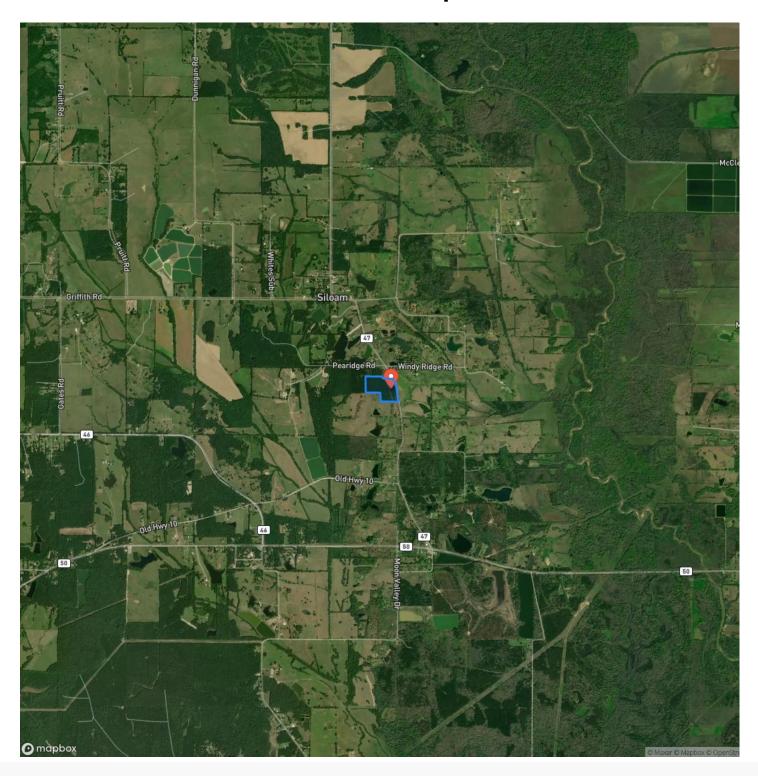

Net Fiber Internet, are conveniently positioned along the roadways, allowing you to experience the best of rural living. Take advantage of the proximity to West Point and Starkville while also enjoying the enormous potential for a wide range of property development possibilities. Whether you're a nature lover seeking a private retreat to build your dream home or an experienced investor looking to capitalize on the lucrative timber industry, this tract has the potential to fulfill your aspirations. Act now and make your mark on this extraordinary piece of land!

- · Country living
- Highway 47 frontage
- All utilities on eastern border, including fiber internet
- 10 min to downtown West Point
- 25 min to Starkville







## **Locator Map**





## **Locator Map**





# **Satellite Map**





### 21 acres Highway 47 West Point, MS / Clay County

# LISTING REPRESENTATIVE For more information contact:



### Representative

Maggie Gwathney

#### Mobile

(662) 295-6249

#### Office

(662) 495-1121

#### **Email**

mgwathney@mossyoakproperties.com

#### Address

639 Commerce Street

### City / State / Zip

West Point, MS 39773

| NOTES |      |  |
|-------|------|--|
|       |      |  |
|       |      |  |
|       |      |  |
|       |      |  |
|       |      |  |
|       |      |  |
|       |      |  |
|       |      |  |
|       |      |  |
|       |      |  |
|       |      |  |
|       |      |  |
|       | <br> |  |



| NOTES |  |
|-------|--|
|       |  |
|       |  |
|       |  |
|       |  |
|       |  |
|       |  |
|       |  |
|       |  |
|       |  |
|       |  |