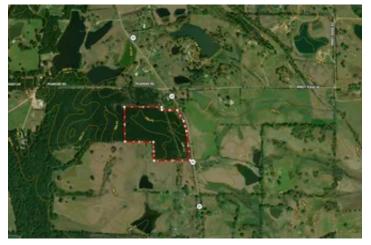

21 acres Highway 47 Highway 47 West Point, MS 39773

\$89,250 21± Acres Clay County









### 21 acres Highway 47 West Point, MS / Clay County

#### **SUMMARY**

**Address** 

Highway 47

City, State Zip

West Point, MS 39773

County

**Clay County** 

Type

Timberland, Lot

Latitude / Longitude

33.626893 / -88.750085

Taxes (Annually)

80

**Acreage** 

21

Price

\$89,250

#### **Property Website**

https://www.mossyoakproperties.com/property/21-acres-highway-47-clay-mississippi/41893/









# 21 acres Highway 47 West Point, MS / Clay County

#### **PROPERTY DESCRIPTION**

Let me introduce you to this remarkable 21 acre timber tract located on Hwy 47 in West Point. This property showcases the natural beauty of its 18-year-old pine forest, recently undergone its' thinning. Conveniently located on Highway 47, this property ensures ample room for accessibility, explora