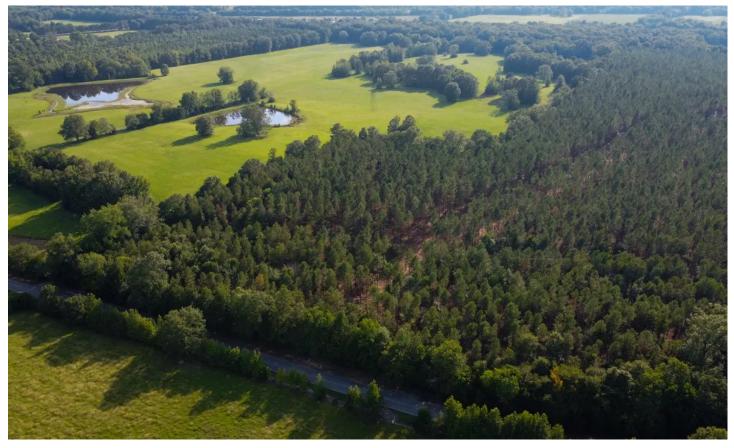

#### **PROPERTY DESCRIPTION**

Let me introduce you to this remarkable 21 acre timber tract located on Hwy 47 in West Point. This property showcases the natural beauty of its 18-year-old pine forest, recently undergone its' thinning. Conveniently located on Highway 47, this property ensures ample room for accessibility, exploration, and development. All amenities, including high-speed FastNet Fiber Internet, are conveniently positioned along the roadways, allowing you to experience the best of rural living. Take advantage of the proximity to West Point and Starkville while also enjoying the enormous potential for a wide range of property development possibilities. Whether you're a nature lover seeking a private retreat to build your dream home or an experienced investor looking to capitalize on the lucrative timber industry, this tract has the potential to fulfill your aspirations. Act now and make your mark on this extraordinary piece of land!

- · Country living
- Highway 47 frontage
- All utilities on eastern border, including fiber internet
- 10 min to downtown West Point
- 25 min to Starkville