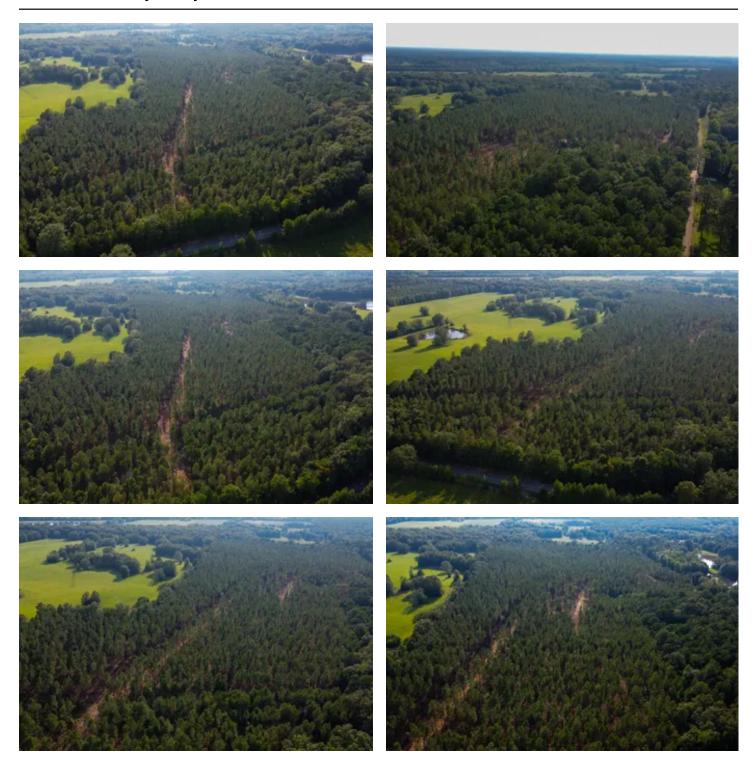

#### **PROPERTY DESCRIPTION**

Let me introduce you to this remarkable 21 acre timber tract located on Hwy 47 in West Point. This property showcases the natural beauty of its 18-year-old pine forest, recently undergone its' thinning. Conveniently located on Highway 47, this property ensures ample room for accessibility, exploration, and development. All amenities, including high-speed FastNet Fiber Internet, are conveniently positioned along the roadways, allowing you to experience the best of rural living. Take advantage of the proximity to West Point and Starkville while also enjoying the enormous potential for a wide range of property development possibilities. Whether you're a nature lover seeking a private retreat to build your dream home or an experienced investor looking to capitalize on the lucrative timber industry, this tract has the potential to fulfill your aspirations. Act now and make your mark on this extraordinary piece of land!