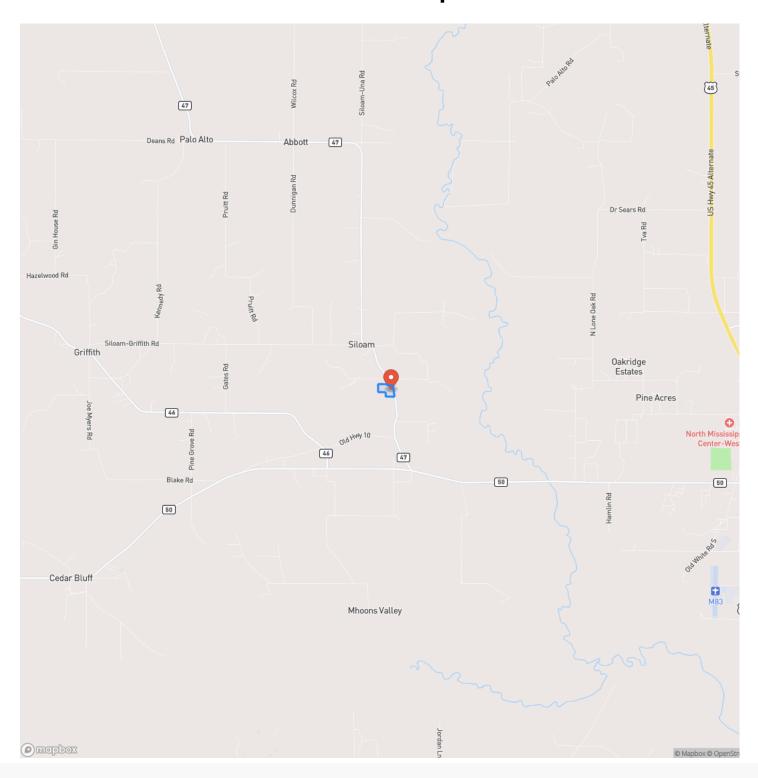

lopment. All amenities, including high-speed FastNet Fiber Internet, are conveniently positioned along the roadways, allowing you to experience the best of rural living. Take advantage of the proximity to West Point and Starkville while also enjoying the enormous potential for a wide range of property development possibilities. Whether you're a nature lover seeking a private retreat to build your dream home or an experienced investor looking to capitalize on the lucrative timber industry, this tract has the potential to fulfill your aspirations. Act now and make your mark on this extraordinary piece of land!

- · Country living
- Highway 47 frontage
- All utilities on eastern border, including fiber internet
- 10 min to downtown West Point
- 25 min to Starkville







## **Locator Map**





## **Locator Map**





# **Satellite Map**





### 21 acres Highway 47 West Point, MS / Clay County

# LISTING REPRESENTATIVE For more information contact:



### Representative

Maggie Gwathney

#### Mobile

(662) 295-6249

#### Office

(662) 495-1121

#### **Email**

mgwathney@mossyoakproperties.com

#### Address

639 Commerce Street

### City / State / Zip

West Point, MS 39773

| NOTES |      |  |
|-------|------|--|
|       |      |  |
|       |      |  |
|       |      |  |
|       |      |  |
|       |      |  |
|       |      |  |
|       |      |  |
|       |      |  |
|       |      |  |
|       |      |  |
|       |      |  |
|       |      |  |
|       | <br> |  |



| NOTES |  |
|-------|--|
|       |  |
|       |  |
|       |  |
|       |  |
|       |  |
|       |  |
|