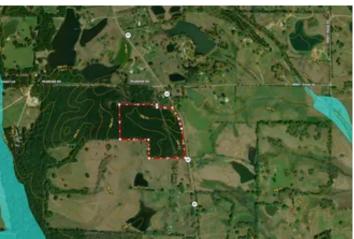

21 acres Highway 47 Highway 47 West Point, MS 39773

\$89,250 21± Acres Clay County









### 21 acres Highway 47 West Point, MS / Clay County

#### **SUMMARY**

**Address** 

Highway 47

City, State Zip

West Point, MS 39773

County

**Clay County** 

Type

Timberland, Lot

Latitude / Longitude

33.626893 / -88.750085

Taxes (Annually)

80

**Acreage** 

21

Price

\$89,250

#### **Property Website**

https://www.mossyoakproperties.com/property/21-acres-highway-47-clay-mississippi/41893/









# 21 acres Highway 47 West Point, MS / Clay County

#### **PROPERTY DESCRIPTION**

Let me introduce you to this remarkable 21 acre timber tract located on Hwy 47 in West Point. This property showcases the natural beauty of its 18-year-old pine forest, recently undergone its' thinning. Conveniently located on Highway 47, this property ensures ample room for accessibility, explorati