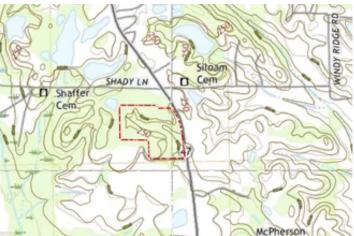

21 acres Highway 47 Highway 47 West Point, MS 39773

\$89,250 21± Acres Clay County









### 21 acres Highway 47 West Point, MS / Clay County

#### **SUMMARY**

**Address** 

Highway 47

City, State Zip

West Point, MS 39773

County

**Clay County** 

Type

Timberland, Lot

Latitude / Longitude

33.626893 / -88.750085

Taxes (Annually)

80

**Acreage** 

21

Price

\$89,250

#### **Property Website**

https://www.mossyoakproperties.com/property/21-acres-highway-47-clay-mississippi/41893/









# 21 acres Highway 47 West Point, MS / Clay County

#### **PROPERTY DESCRIPTION**

Let me introduce you to this remarkable 21 acre timber tract located on Hwy 47 in West Point. This property showcases the natural beauty of its 18-year-old pine forest, recently undergone its' thinning. Conveniently located on Highway 47, this property ensures ample room for accessibility, exploration, and development. All amenities, including high-speed FastNet Fiber Internet, are conveniently positioned along the roadways, allowing you to experience the best of rural living. Take advantage of the proximity to West Point and Starkville while also enjoying the enormous potential for a wide range of property development possibilities. Whether you're a nature lover seeking a private retreat to build your