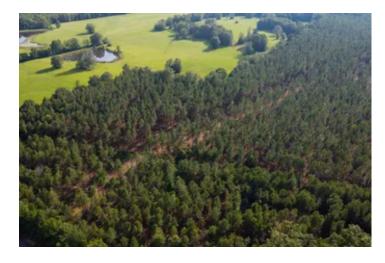

#### **PROPERTY DESCRIPTION**

Let me introduce you to this remarkable 21 acre timber tract located on Hwy 47 in West Point. This property showcases the natural beauty of its 18-year-old pine forest, recently undergone its' thinning. Conveniently located on Highway 47, this property ensures ample room for accessibility, exploration, and development. All amenities, including high-speed FastNet Fiber Internet, are conveniently positioned along the roadways, allowing you to experience the best of rural living. Take advantage of the proximity to West Point and Starkville while also enjoying the enormous potential for a wide range of property development possibilities. Whether you're a nature lover seeking a private retreat to build your dream home or an experienced investor looking to capitalize on the lucrative timber industry, this tract has the potential to fulfill your aspirations. Act now and make your mark on this extraordinary piece of land!