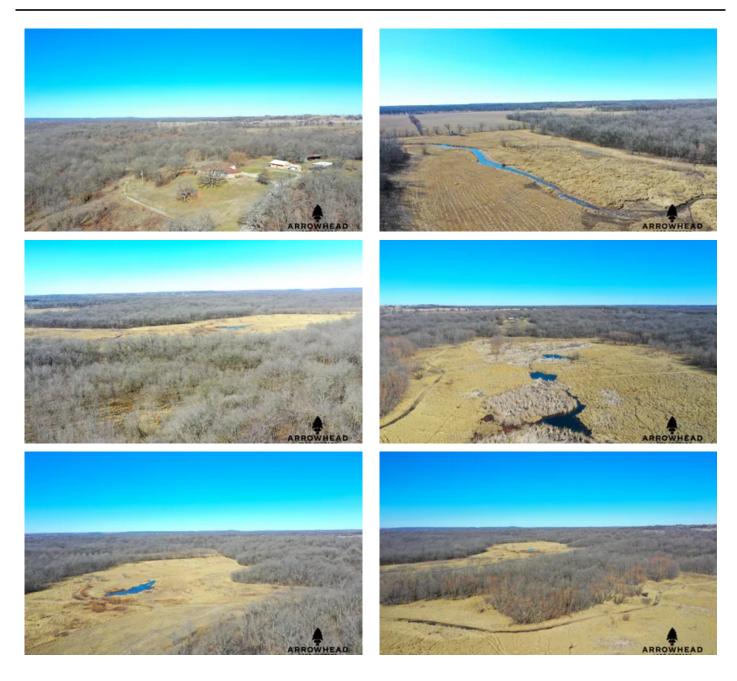

## **PROPERTY DESCRIPTION**

If you have been dreaming of owning a property with amazing waterfowl hunting potential and a large home, this Washington County farm may just make that dream come true. Located just 10 +/- miles south of Bartlesville it sits in a great flyway between 3 of Oklahoma's major lakes and is just 40+/- minutes from Tulsa. This incredible property features 50+/- acres of natural wetlands that could be turned into a waterfowl hunting paradise with minimal dozer work. Whether you are looking for a home to live in or a hunting lodge, the 3,500 square foot home sits on top of a hill overlooking the Caney River bottoms providing an amazing place to raise a family or entertain guests. Not only does this farm have the potential for phenomenal waterfowl hunting, the acres of large hardwood timber along with the steep ridges and deep draws could prove to be a great deer, turkey, and hog hunting as well. There is also a large pond within walking distance of the home that will provide a beautiful place to relax and fish on those nice Oklahoma days.