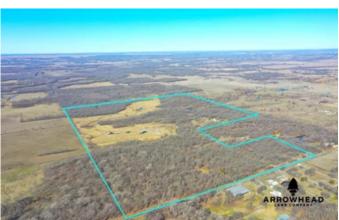

Wetland Project With Home 400335 W 2578 WAY Bartlesville, OK 74006

\$1,025,000 210± Acres Washington County









# Wetland Project With Home Bartlesville, OK / Washington County

## **SUMMARY**

#### **Address**

400335 W 2578 WAY

### City, State Zip

Bartlesville, OK 74006

### County

**Washington County** 

#### **Type**

Hunting Land, Recreational Land, Timberland, Undeveloped Land

## **Latitude / Longitude**

36.6446 / -95.8714

## **Dwelling Square Feet**

3500

#### **Bedrooms / Bathrooms**

3/2

#### Acreage

210

#### **Price**

\$1,025,000

## **Property Website**

https://arrowheadlandcompany.com/property/we tland-project-with-home-washingtonoklahoma/37482/









# Wetland Project With Home Bartlesville, OK / Washington County

## **PROPERTY DESCRIPTION**

If you have been dreaming of owning a property with amazing waterfowl hunting potential and a large home, this Washington Coun