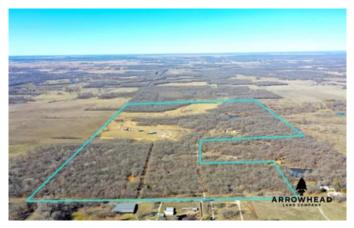

Wetland Project With Home 400335 W 2578 WAY Bartlesville, OK 74006

\$1,025,000 210± Acres Washington County









# Wetland Project With Home Bartlesville, OK / Washington County

## **SUMMARY**

#### **Address**

400335 W 2578 WAY

### City, State Zip

Bartlesville, OK 74006

### County

**Washington County** 

#### **Type**

Hunting Land, Recreational Land, Timberland, Undeveloped Land

## **Latitude / Longitude**

36.6446 / -95.8714

## **Dwelling Square Feet**

3500

#### **Bedrooms / Bathrooms**

3/2

#### Acreage

210

#### **Price**

\$1,025,000

## **Property Website**

https://arrowheadlandcompany.com/property/we tland-project-with-home-washingtonoklahoma/37482/









# Wetland Project With Home Bartlesville, OK / Washington County

## **PROPERTY DESCRIPTION**

If you have been dreaming of owning a property with amazing waterfowl hunting potential and a large home, this Washington Co