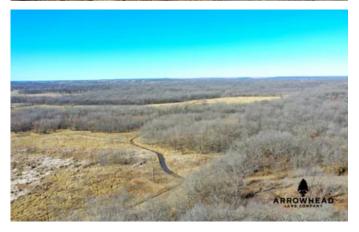

## **PROPERTY DESCRIPTION**

If you have been dreaming of owning a property with amazing waterfowl hunting potential and a large home, this Washington County farm may just make that dream come true. Located just 10 +/- miles south of Bartlesville it sits in a great flyway between 3 of Oklahoma's major lakes and is just 40+/- minutes from Tulsa. This incredible property features 50+/- acres of natural wetlands that could be turned into a waterfowl hunting paradise with minimal dozer work. Whether you are looking for a home to live in or a hunting lodge, the 3,500 square foot home sits on top of a hill overlooking the Caney River bottoms providing an amazing place to raise a family or entertain guests. Not only does this farm have the potential for phenomenal waterfowl hunting, the acres of large hardwood timber along with the steep ridges and deep draws could prove to be a great deer, turkey, and hog hunting as well. There is also a large pond within walking distance of the home that will provide a beautiful place to relax and fish on those nice Oklahoma days.