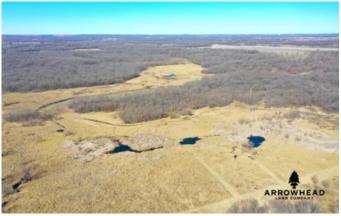

## **PROPERTY DESCRIPTION**

If you have been dreaming of owning a property with amazing waterfowl hunting potential and a large home, this Washington County farm may just make that dream come true. Located just 10 +/- miles south of Bartlesville it sits in a great flyway between 3 of Oklahoma's major lakes and is just 40+/- minutes from Tulsa. This incredible property features 50+/- acres of natural wetlands that could be turned into a waterfowl hunting paradise with minimal dozer work. Whether you are looking for a home to live in or a hunting lodge, the 3,500 square foot home sits on top of a hill overlooking the Caney River bottoms providing an amazing place to raise a family or entertain guests. Not only does this farm have the potential for phenomenal waterfowl hunting, the acres of large hardwood timber along with the steep ridges and deep draws could prove to be a great deer, turkey, and hog hunting as well. There is also a large pond within walking distance of the home that will provide a beautiful place to relax and fish on those nice Oklahoma days.