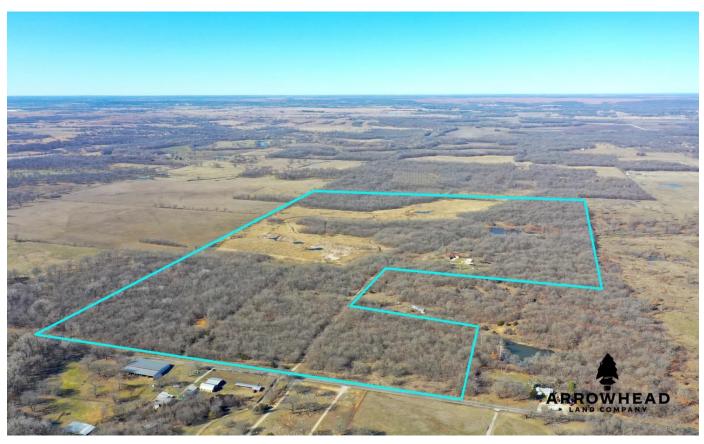

## **PROPERTY DESCRIPTION**

If you have been dreaming of owning a property with amazing waterfowl hunting potential and a large home, this Washington County farm may just make that dream come true. Located just 10 +/- miles south of Bartlesville it sits in a great flyway between 3 of Oklahoma's major lakes and is just 40+/- minutes from Tulsa. This incredible property features 50+/- acres of natural wetlands that could be turned into a waterfowl hunting paradise with minimal dozer work. Whether you are looking for a home to live in or a hunting lodge, the 3,500 square foot home sits on top of a hill overlooking the Caney River bottoms providing an amazing place to raise a family or entertain guests. Not only does this farm have the potential for phenomenal waterfowl hunting, the acres of large hardwood timber along with the steep ridges and deep draws could prove to be a great deer, turkey, and hog hunting as well. There is also a large pond within walking distance of the home that will provide a beautiful place to relax and fish on those nice Oklahoma days.

## **Aerial Maps**