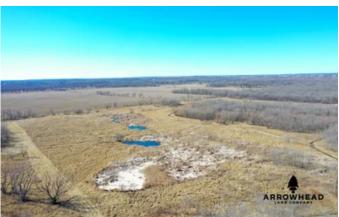

## **PROPERTY DESCRIPTION**

If you have been dreaming of owning a property with amazing waterfowl hunting potential and a large home, this Washington County farm may just make that dream come true. Located just 10 +/- miles south of Bartlesville it sits in a great flyway between 3 of Oklahoma's major lakes and is just 40+/- minutes from Tulsa. This incredible property features 50+/- acres of natural wetlands that could be turned into a waterfowl hunting paradise with minimal dozer work. Whether you are looking for a home to live in or a hunting lodge, the 3,500 square foot home sits on top of a hill overlooking the Caney River bottoms providing an amazing place to raise a family or entertain guests. Not only does this farm have the potential for phenomenal waterfowl hunting, the acres of large hardwood timber along with the steep ridges and deep draws could prove to be a great deer, turkey, and hog hunting as well. There is also a large pond within walking distance of the home that will provide a beautiful place to relax and fish on those nice Oklahoma days.